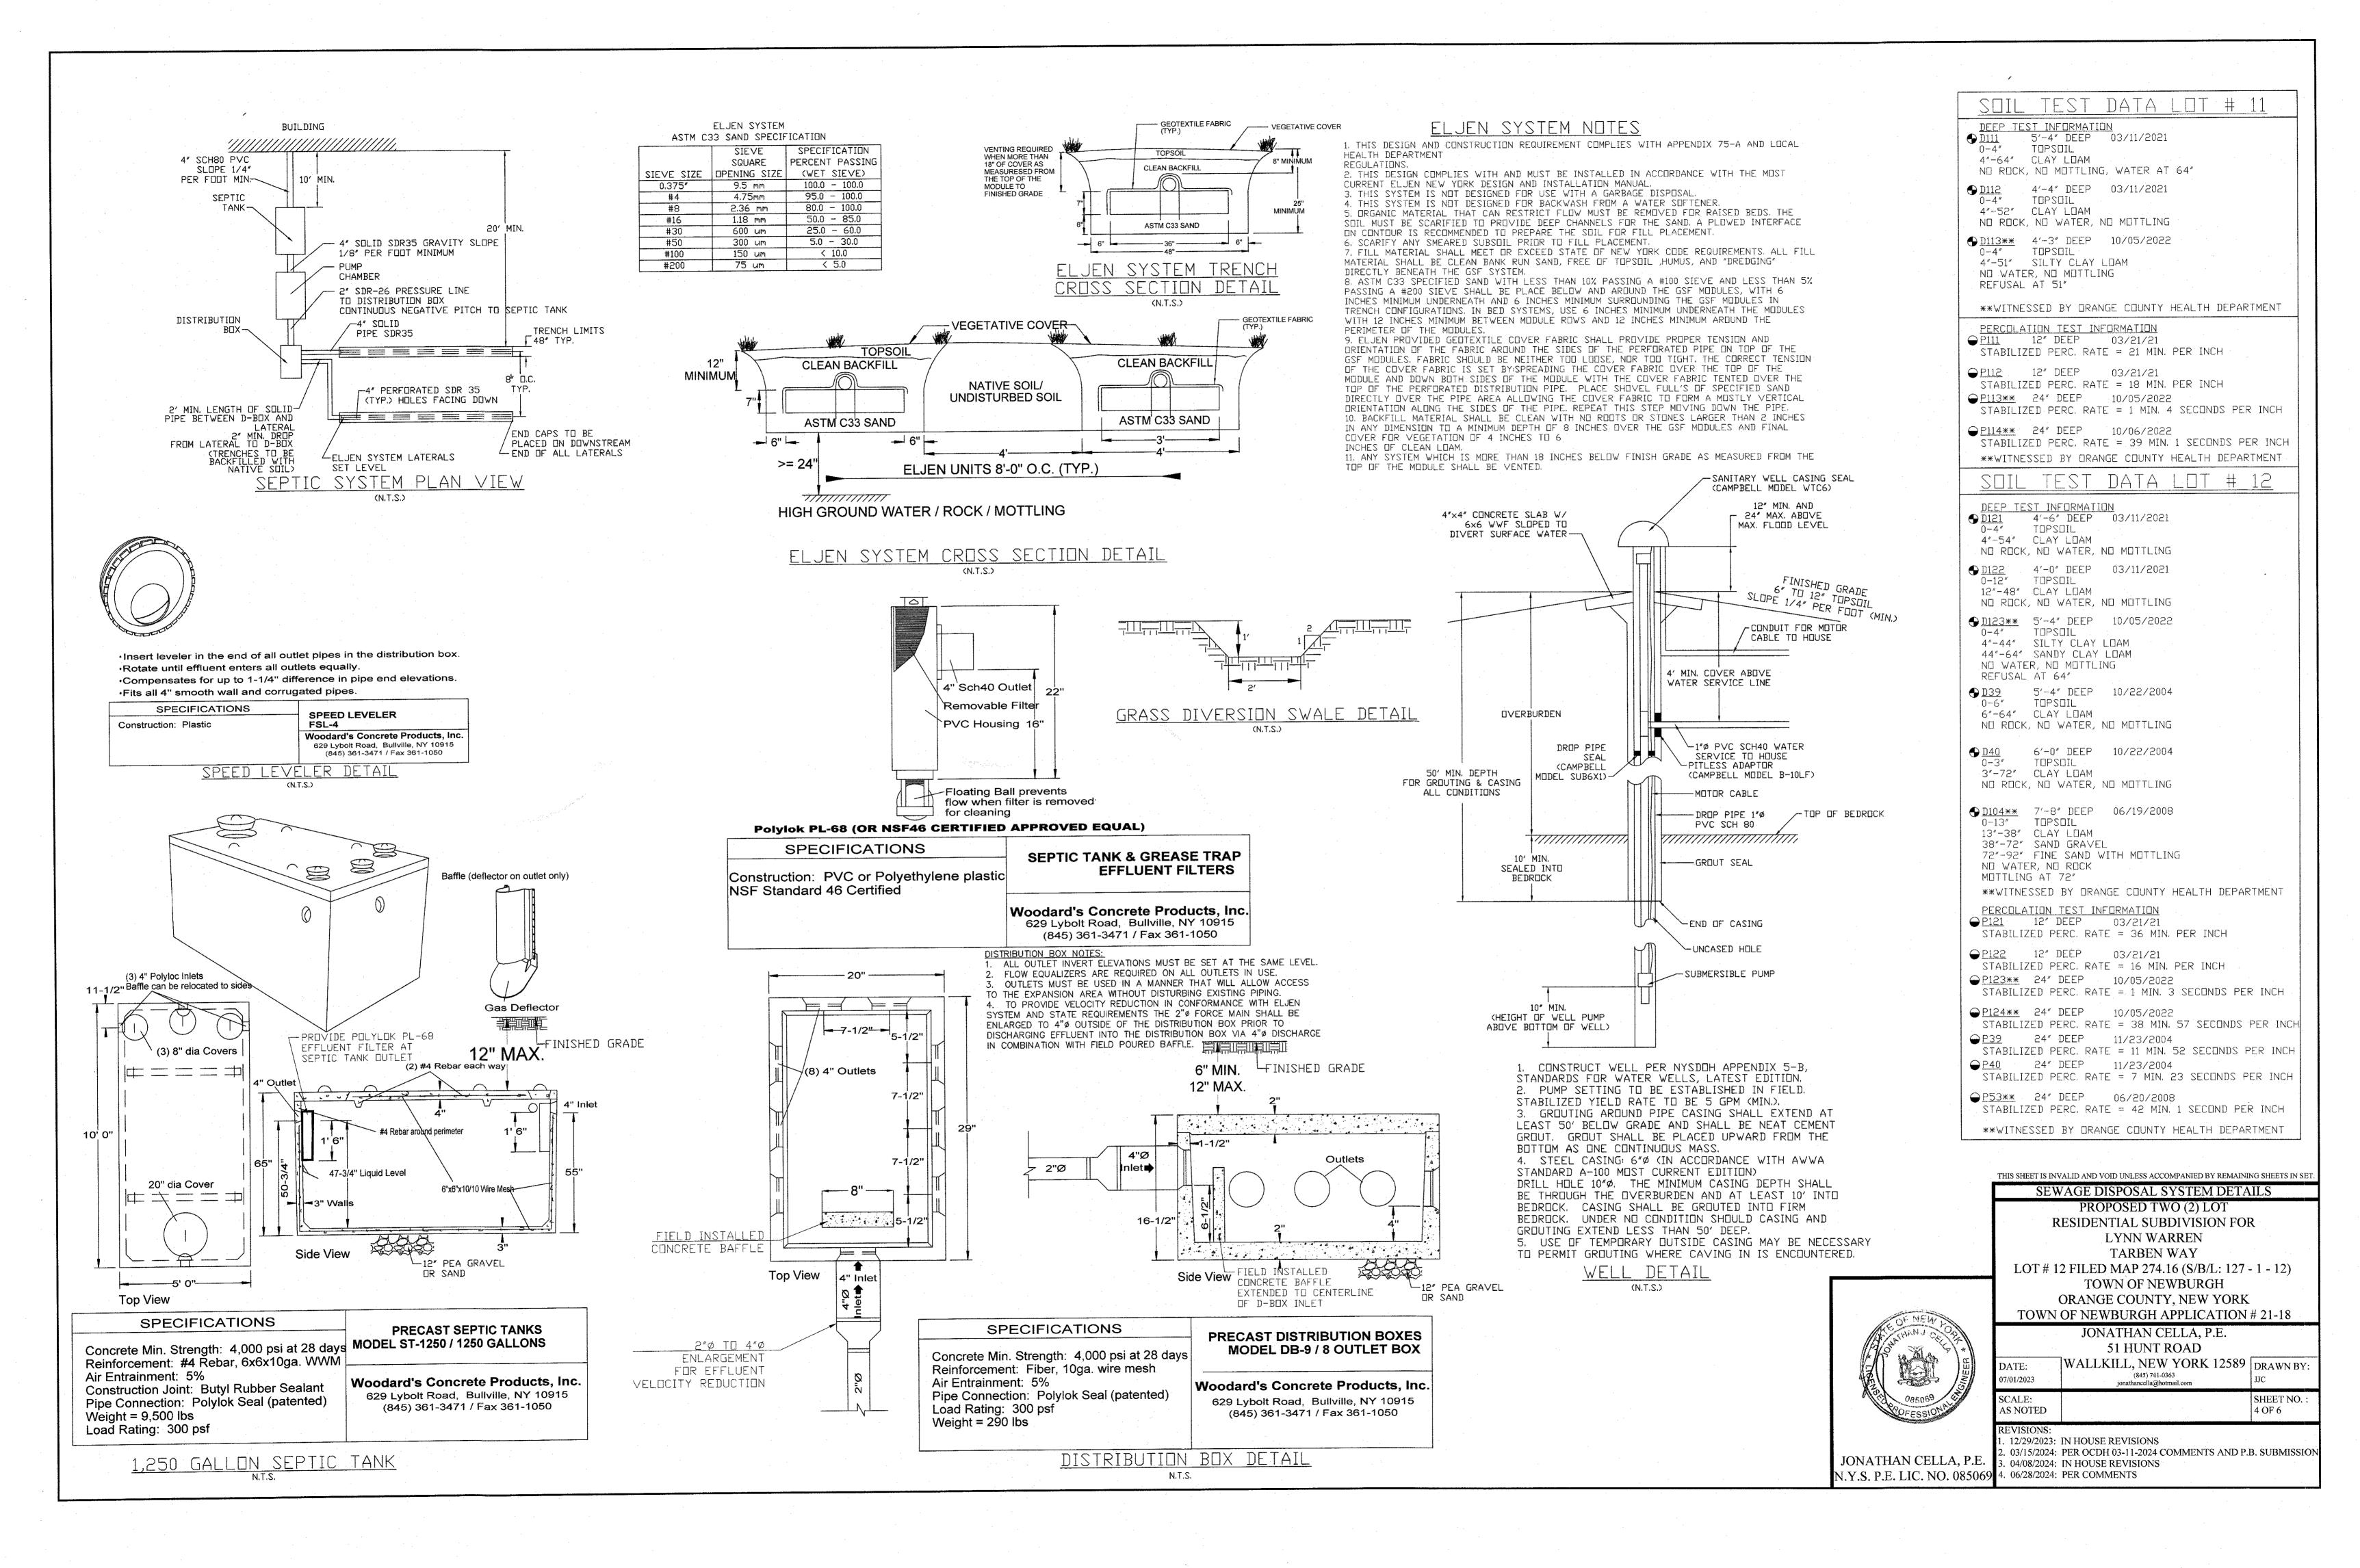

------

| PREPIDSED DRAIN<br>CURTAIN DRAIN<br>TOATED PIPE                                                                                                                                                                                                                                                                                                                                                                                                                                                                                                                                                                                                                                                                                                                                                                                                                                                                                                                                                                                                                                                                                                                                                                                                                                                                                                                                                                                                                                                                                                                                                                                                                                                                                                                                                                                                                                                                                                                                                                                                                                                                                | STANDARD NOTES<br>THE DESIGN, CONSTRUCTION, AND INSTALLATION SHALL BE IN ACCORDANCE<br>WITH THIS PLAN AND GENERALLY ACCEPTED STANDARDS IN EFFECT AT THE<br>TIME OF CONSTRUCTION WHICH INCLUDE:<br>"APPENDIX 75-A, WASTE TREATMENT - INDIVIDUAL HOUSEHOLD SYSTEMS,<br>NEW YORK STATE SANITARY CODE."<br>NEW YORK STATE DEPARTMENT OF HEALTH DESIGN MANUAL "RESIDENTIAL<br>ONSITE WASTEWATER TREATMENT OF HEALTH DESIGN MANUAL "RESIDENTIAL<br>ONSITE WASTEWATER TREATMENT OF THE TOTAL ENVIRONMENT. NEW<br>YORK STATE DEPARTMENT OF HEALTH."<br>"THIS PLAN IS APPROVED AS MEETING THE APPROPRIATE AND APPLIED<br>TECHNICAL STANDARDS, GUIDELINES, POLICIES AND PROCEDURES FOR ARRANGEMENT<br>OF SEWAGE DISPOSAL AND TREATMENT AND WATER SUPPLY FACILITIES."                                                                                                                                                                                                 |
|--------------------------------------------------------------------------------------------------------------------------------------------------------------------------------------------------------------------------------------------------------------------------------------------------------------------------------------------------------------------------------------------------------------------------------------------------------------------------------------------------------------------------------------------------------------------------------------------------------------------------------------------------------------------------------------------------------------------------------------------------------------------------------------------------------------------------------------------------------------------------------------------------------------------------------------------------------------------------------------------------------------------------------------------------------------------------------------------------------------------------------------------------------------------------------------------------------------------------------------------------------------------------------------------------------------------------------------------------------------------------------------------------------------------------------------------------------------------------------------------------------------------------------------------------------------------------------------------------------------------------------------------------------------------------------------------------------------------------------------------------------------------------------------------------------------------------------------------------------------------------------------------------------------------------------------------------------------------------------------------------------------------------------------------------------------------------------------------------------------------------------|------------------------------------------------------------------------------------------------------------------------------------------------------------------------------------------------------------------------------------------------------------------------------------------------------------------------------------------------------------------------------------------------------------------------------------------------------------------------------------------------------------------------------------------------------------------------------------------------------------------------------------------------------------------------------------------------------------------------------------------------------------------------------------------------------------------------------------------------------------------------------------------------------------------------------------------------------------|
| LOT # 12<br>295,524 S.F.<br>6.Z8_ACRES                                                                                                                                                                                                                                                                                                                                                                                                                                                                                                                                                                                                                                                                                                                                                                                                                                                                                                                                                                                                                                                                                                                                                                                                                                                                                                                                                                                                                                                                                                                                                                                                                                                                                                                                                                                                                                                                                                                                                                                                                                                                                         | ALL WELLS AND SEWAGE DISPOSAL SYSTEMS EXISTING OR APPROVED WITHIN<br>200' OF THE PROPOSED WELLS AND SDS ARE SHOWN ON THIS PLAN ALONG WITH<br>ANY OTHER ENVIRONMENTAL HAZARDS IN THE AREA THAT MAY AFFECT THE DESIGN<br>AND FUNCTIONAL ABILITY OF THE SEWAGE DISPOSAL SYSTEM AND WELL.                                                                                                                                                                                                                                                                                                                                                                                                                                                                                                                                                                                                                                                                      |
| 145° 1<br>PI22                                                                                                                                                                                                                                                                                                                                                                                                                                                                                                                                                                                                                                                                                                                                                                                                                                                                                                                                                                                                                                                                                                                                                                                                                                                                                                                                                                                                                                                                                                                                                                                                                                                                                                                                                                                                                                                                                                                                                                                                                                                                                                                 | IT SHALL BE DEMONSTRATED BY THE CONTRACTOR TO THE CERTIFYING ENGINEER<br>THAT THE SEPTIC TANK IS SEALED, WATER TIGHT, AND ACCEPTABLE FOR USE. THIS<br>SHALL REQUIRE AS A MINIMUM, THE FILLING OF THE TANK WITH WATER TO OBSERVE<br>IF IT IS IN FACT SEALED, WATERTIGHT AND ACCEPTABLE FOR USE.                                                                                                                                                                                                                                                                                                                                                                                                                                                                                                                                                                                                                                                             |
| b124<br>b1123<br>3 22.5°                                                                                                                                                                                                                                                                                                                                                                                                                                                                                                                                                                                                                                                                                                                                                                                                                                                                                                                                                                                                                                                                                                                                                                                                                                                                                                                                                                                                                                                                                                                                                                                                                                                                                                                                                                                                                                                                                                                                                                                                                                                                                                       | ALL PROPOSED WELLS AND SERVICE LINES ON THIS PLAN ARE ACCESSIBLE FOR<br>INSTALLATION AND PLACEMENT.<br>INDIVIDUAL WELLS AND SEWAGE DISPOSAL SYSTEMS SHALL NO LONGER BE<br>CONSTRUCTED OR USED FOR HOUSEHOLD PURPOSES WHEN PUBLIC FACILITIES BECOME<br>AVAILABLE. CONNECTION TO THE PUBLIC SYSTEM IS REQUIRED WITHIN 1 YEAR OF<br>AVAILABILITY.                                                                                                                                                                                                                                                                                                                                                                                                                                                                                                                                                                                                             |
| AREA<br>90000<br>PROPOSED<br>PROPOSED<br>PROPOSED<br>PROPOSED                                                                                                                                                                                                                                                                                                                                                                                                                                                                                                                                                                                                                                                                                                                                                                                                                                                                                                                                                                                                                                                                                                                                                                                                                                                                                                                                                                                                                                                                                                                                                                                                                                                                                                                                                                                                                                                                                                                                                                                                                                                                  | A NEW YORK STATE LICENSED PROFESSIONAL ENGINEER (OR OTHER DESIGN PROFESSIONAL<br>AS ALLOWED BY THE NEW YORK STATE EDUCATION DEPARTMENT) SHALL INSPECT THE<br>SANITARY FACILITIES (WATER SUPPLY, ANY WATER TREATMENT, AND SEWAGE DISPOSAL<br>FACILITIES) ATHE THE TIME OF CONSTRUCTION. PRIOR TO OCCUPANCY OF THE DWELLING,<br>THE ENGINEER SHALL CERTIFY TO THE DRANGE COUNTY DEPARTMENT OF HEALTH AND THE<br>LOCAL CODE ENFORCEMENT OFFICER THAT THE FACILITIES HAVE BEEN INSTALLED IN<br>ACCORDANCE WITH THE APPROVED PLANS AND THAT ANY SEPTIC TANK JOINTS HAVE BEEN<br>SEALED AND TESTED FOR WATER TIGHTNESS. A COPY OF THE NYSDEC WELL COMPLETION<br>REPORT MUST ALSO BE PROVIDED.                                                                                                                                                                                                                                                                    |
| PROPOSED SEPTIC<br>FOOTING TANK<br>FOOTING TANK                                                                                                                                                                                                                                                                                                                                                                                                                                                                                                                                                                                                                                                                                                                                                                                                                                                                                                                                                                                                                                                                                                                                                                                                                                                                                                                                                                                                                                                                                                                                                                                                                                                                                                                                                                                                                                                                                                                                                                                                                                                                                | TOWN CERTIFICTION<br>"I HEREBY CERTIFY TO THE TOWN OF NEWBURGH THAT THE SEWAGE DISPOSAL<br>SYSTEM DEPICTED ON THIS PLAT HAS BEEN DESIGHNED IN ACCORDANCE WITH THE<br>NEW YORK STATE PUBLIC HEALTH LAW AND ALL REGULATIONS PROMULGATED THEREUNDER."                                                                                                                                                                                                                                                                                                                                                                                                                                                                                                                                                                                                                                                                                                         |
|                                                                                                                                                                                                                                                                                                                                                                                                                                                                                                                                                                                                                                                                                                                                                                                                                                                                                                                                                                                                                                                                                                                                                                                                                                                                                                                                                                                                                                                                                                                                                                                                                                                                                                                                                                                                                                                                                                                                                                                                                                                                                                                                | DRANGE COUNTY DEPARTMENT OF HEALTH APPROVAL<br>ORANGE COUNTY DEPARTMENT OF HEALTH PLAN APPROVAL IS LIMITED TO 5 YEARS. TIME<br>EXTENSIONS FOR PLAN APPROVAL MAY BE GRANTED BY THE ORANGE COUNTY DEPARTMENT<br>OF HEALTH BASED UPON REGULATIONS IN EFFECT AT THAT TIME. A NEW PLAN SUBMISSION<br>MAY BE REQUIRED TO OBTAIN A TIME EXTENSION.                                                                                                                                                                                                                                                                                                                                                                                                                                                                                                                                                                                                                |
| S. Martines S. Mar | <ul> <li>STANDARD NOTES</li> <li>THE SEPTIC TANK SHALL BE LOCATED A MINIMUM OF 10 FEET FROM ANY BUILDING</li> <li>OR PROPERTY LINE</li> <li>CELLAR DRAINS, ROOF DRAINS, OR FOOTING DRAINS SHALL NOT BE DISCHARGED IN</li> <li>THE VICINITY OF THE SEWAGE DISPOSAL SYSTEM (SDS).</li> <li>SWIMMING POOLS, DRIVEWAYS, OR STRUCTURES THAT MAY COMPACT THE SOIL SHALL</li> <li>NOT BE CONSTRUCTED OVER ANY PORTION OF THE ABSORPTION FIELD.</li> <li>NO TRENCHES SHALL BE INSTALLED IN WET SOIL.</li> <li>ALL SIDES AND BOTTOM OF ABSORPTION TRENCHES SHALL BE RAKED PRIOR TO</li> <li>PLACEMENT OF ELJEN SAND.</li> <li>ALL PIPE PENETRATIONS TO CONCRETE SEPTIC TANK AND DISTRIBUTION BOX SHALL</li> <li>BE GROUTED.</li> <li>DISTRIBUTION LINES SHALL BE CAPPED.</li> <li>DISTRIBUTION LINES SHALL BE CAPPED.</li> </ul>                                                                                                                                    |
| ED<br>SERVE                                                                                                                                                                                                                                                                                                                                                                                                                                                                                                                                                                                                                                                                                                                                                                                                                                                                                                                                                                                                                                                                                                                                                                                                                                                                                                                                                                                                                                                                                                                                                                                                                                                                                                                                                                                                                                                                                                                                                                                                                                                                                                                    | <ol> <li>AREAS UPHILL AND/OR ADJACENT TO THE PERIMETER OF THE ABSORPTION FIELD SHOULD BE GRADED<br/>TO DIVERT SURFACE WATER.</li> <li>ALL NEWLY DISTURBED AREAS SHALL BE IMMEDIATELY STABILIZED UPON CONSTRUCTION<br/>COMPLETION USING GRASS, SEED, AND MULCH.</li> <li>ALL LAUNDRY AND KITCHEN WASTES SHALL BE DISCHARGED TO THE SDS.</li> <li>BENDS SHALL BE USED WHEN THE ENTRANCE OR EXIT FROM THE SEPTIC TANK ARE NOT<br/>STRAIGHT. IF BENDS ARE USED AT POINTS OTHER THAN ENTRANCE OR EXIT POINTS A<br/>CLEANDUT IS REQUIRED (SEE DETAIL).</li> <li>THE DESIGN AND LOCATION OF THE SANITARY FACILITIES (WATER AND SEWER SYSTEMS)</li> </ol>                                                                                                                                                                                                                                                                                                          |
| 520       PROPERTY LINE EXISTING<br>PROPERTY LINE PROPOSED       EDGE OF WOODS         R. O. W. AS PER OCCO FM #274-16       SETBACKS<br>EXISTING CONTOUR 2'<br>EXISTING CONTOUR 10'<br>PROPOSED CONTOUR 10'<br>PROPOSED CONTOUR 10'<br>EXISTING SINGLE FAMILY       ELECTRIC METER<br>ELECTRIC BOX<br>WATER WELL                                                                                                                                                                                                                                                                                                                                                                                                                                                                                                                                                                                                                                                                                                                                                                                                                                                                                                                                                                                                                                                                                                                                                                                                                                                                                                                                                                                                                                                                                                                                                                                                                                                                                                                                                                                                              | SHALL NOT BE CHANGED WITHOUT ORANGE COUNTY DEPARTMENT OF HEALTH REVIEW AND APPROVAL.<br>13. THERE SHALL BE NO REGRADING, EXCEPT AS SHOWN ON THE APPROVED PLANS, IN THE<br>AREA OF THE ABSORPTION FIELDS.<br>14. HEAVY EQUIPMENT SHALL BE KEPT OFF THE AREA OF THE ABSORPTION FIELDS EXCEPT<br>DURING THE ACTUAL CONSTRUCTION. THERE SHALL BE NO UNNECESSARY MOVEMENT OF CONSTRUCTION<br>EQUIPMENT IN THE ABSORPTION FIELD AREA BEFORE, DURING, OR AFTER CONSTRUCTION.<br>EXTREME CARE MUST BE TAKEN DURING THE ACTUAL CONSTRUCTION SO AS TO AVOID ANY UNDUE<br>COMPACTION THAT COULD RESULT IN A CHANGE OF THE ABSORPTION CAPACITY OF THE SOIL ON WHICH<br>THE DESIGN WAS BASED.<br>15. THIS SYSTEM WAS NOT DEISGNED TO ACCOMODATE GARBAGE GRINDERS, JACUZZI TYPE SPA TUBS<br>OVER 100 GALLONS, OR WATER CONDITIONERS. AS SUCH, THESE ITEMS SHALL NOT BE INSTALLED<br>UNLESS THE SDS IS REDESIGNED TO ACCOUNT FOR THEM AND REAPPROVED BY THE ORANGE COUNTY |
| NG OR       NG OR       CONCRETE FOOTING         ND OR       PROPOSED SINGLE       CATCH BASINS       Image: Catch Basins         POSED       FINISHED FIRST FLOOR ELEV.       FF       DROP CURB       DROP CU                                                                                                                                                                                                                                                                                                                                                                                                                                                                                                                                                                                                                                                                                                                                                                                                | HEALTH DEPARTMENT.<br>16. THERE MUST BE AN UNINTERRUPTED POSITIVE SLOPE FROM THE SEPTIC TANK (OR ANY PUMPING<br>OR DOSING CHAMBER) TO THE HOUSE, ALLOWING SEPTIC GASES TO DISCHARGE THROUGH THE STACK VENT.<br>17. THE PURCHASER OF EACH LOT SHALL BE PROVIDED WITH A COPY OF THE APPROVED PLANS AND AN<br>ACCURATE AS-BUILT DRAWING OF ANY EXISTING SANITARY FACILITIES, INCLUDING NYSDEC WELL,<br>COMPLETION REPORT.<br>18. DISTRIBUTION BOXES/DROP BOXES SHOULD BE INSPECTED ANNUALLY TO ASSURE THAT THEY ARE<br>LEVEL AND OPERATING PROPERLY.<br>19. SEPTIC TANKS SHOULD BE INSPECTED ANNUALLY AND PUMPED DUT EVERY 2-3 YEARS.                                                                                                                                                                                                                                                                                                                         |
|                                                                                                                                                                                                                                                                                                                                                                                                                                                                                                                                                                                                                                                                                                                                                                                                                                                                                                                                                                                                                                                                                                                                                                                                                                                                                                                                                                                                                                                                                                                                                                                                                                                                                                                                                                                                                                                                                                                                                                                                                                                                                                                                | THIS SHEET IS INVALID AND VOID UNLESS ACCOMPANIED BY REMAINING SHEETS IN SET.                                                                                                                                                                                                                                                                                                                                                                                                                                                                                                                                                                                                                                                                                                                                                                                                                                                                              |
| ICLDT # 11 SEWAGE DISPOSAL SYSTEM DESIGN CRITERIA1. NUMBER OF BEDROIDMS = 4.2. DAILY FLOW RATE = 440 GALLONS PER DAY MAX.3. SEPTIC TANK REQUIRED = 1,250 GALLONS4. SEPTIC TANK REQUIRED = 1,250 GALLONS5. STABILIZED PERCOLLATION RATE = 39 MINUTES PER INCH5. STABILIZED PERCOLLATION RATE = 46-60 MINUTES PER INCH6. REQUIRED LENGTH OF ABSORPTION TRENCHES FOUR (4) BEDROIDM163 L.F. ELJEN FIELD REQUIRED IN TRENCHES FOUR (4) BEDROIDM163 L.F. ELJEN FIELD REQUIRED IN TRENCHES A7. PROVIDED LENGTH OF ABSORPTION TRENCHES A8. PUMP CHAMBER REQUIRED - SEE DETAILS9. CURTAIN DRAIN REQUIRED9. CURTAIN DRAIN REQUIRED11. NUMERT GIDY COVERAGE11. NUMERT SECO S24.2512. L.F. ELSEN SEVERABLE ELEVATION13. L.F. ELSEN SEVERABLE ELEVATION14. LTERAL INVERTS14. CURTAIN DRAIN INVERTS15. CURTAIN DRAIN INVERTS1                                                                                                                                                                                                                                                                                                                                                                                                                                                                                                                                                                                                                                                                                                                                                                                            | AX.<br>PER INCH<br>S PER INCH<br>DUR (4) BEDROOM<br>S AT 8' ON CENTER<br>76 L.F.<br>MULTY COVERAGE<br>S.E.)<br>1 6''<br>N INVERTS<br>N INVERTS                                                                                                                                                                                                                                                                                                                                                                                                                                                                                                                                                                                                                                                                                                                                                                                                             |
| GRADE       LATERAL INVERT       GRADE       GRADE       GRADE       GRADE       GRADE       GRADE       GRADE       GRADE       GRADE       GIA                                                                                                                                                                                                                                                                                                                                                                                                                                                                                                                                                                                                                                                                                                                                                                                                                    | ATERAL_INVERT530.5530.0529.5JONATHAN CELLA, P.E.N.Y.S. P.E. LIC. NO. 085069REVISIONS:1. 12/29/2023: IN HOUSE REVISIONS2. 03/15/2024: PER OCDH 03-11-2024 COMMENTS AND P.B. SUBMISSION3. 04/08/2024: IN HOUSE REVISIONS4. 06/28/2024: PER COMMENTS                                                                                                                                                                                                                                                                                                                                                                                                                                                                                                                                                                                                                                                                                                          |