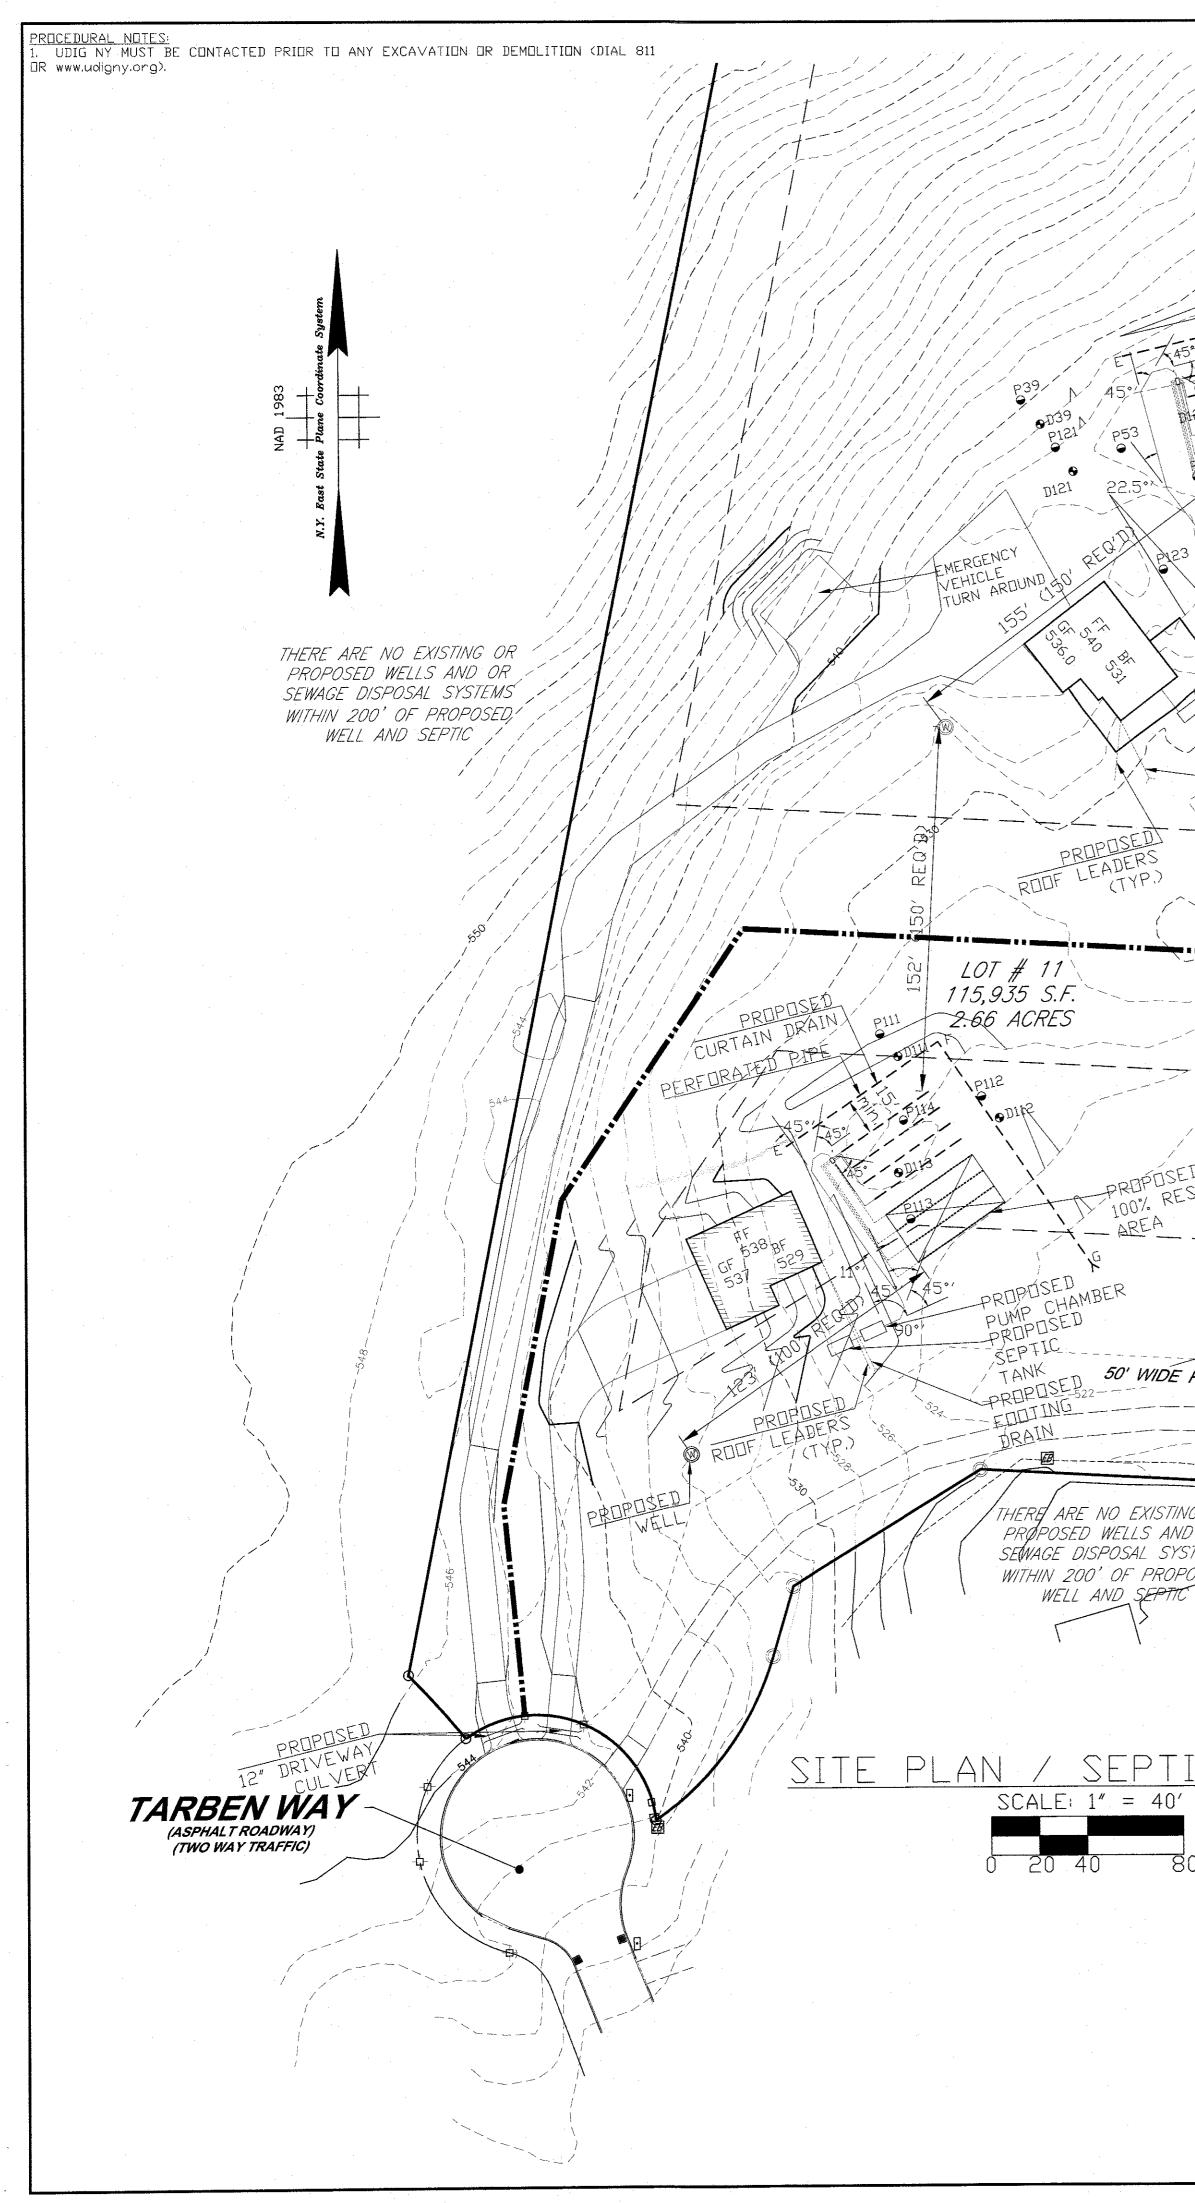

- The applicant's representative have provided a Tree Preservation Plan. The Tree Preservation Plan should note the consultant that prepared the Tree Preservation Plan in accordance with the ordinance. Noted, the Tree Preservation Plan was performed only in the areas of disturbance on the new lot, Lot #11. Trees to remain within the limits of disturbance should have the appropriate tree protection detail added to the plans.
- 2. An emergency vehicle turn-around has been designed for the existing structure on Lot #12.
- 3. The building envelope on Lot #11 has been revised to the point where the lot has minimum lot width. The Highway Superintendents comments on the driveway location should be received.
- 4. The project requires a Public Hearing, which can be scheduled after a SEQRA determination is made.

Respectfully submitted,

MHE Engineering, D.P.C.

Patient & Adenes

Patrick J. Hines Principal PJH/kbw

------

| PREPIDSED DRAIN<br>CURTAIN DRAIN<br>TOATED PIPE                                                                                                                                                                                                                                                                                                                                                                                                                                                                                                                                                                                                                                                                                                                                                                                                                                                                                                                                                                                                                                                                                                                                                                                                                                                                                                                                                                                                                                                                                                                                                                                                                                                                                                                                                                                                                                                                                                                                                                                                                                                                                | STANDARD NOTES<br>THE DESIGN, CONSTRUCTION, AND INSTALLATION SHALL BE IN ACCORDANCE<br>WITH THIS PLAN AND GENERALLY ACCEPTED STANDARDS IN EFFECT AT THE<br>TIME OF CONSTRUCTION WHICH INCLUDE:<br>"APPENDIX 75-A, WASTE TREATMENT - INDIVIDUAL HOUSEHOLD SYSTEMS,<br>NEW YORK STATE SANITARY CODE."<br>NEW YORK STATE DEPARTMENT OF HEALTH DESIGN MANUAL "RESIDENTIAL<br>ONSITE WASTEWATER TREATMENT OF HEALTH DESIGN MANUAL "RESIDENTIAL<br>ONSITE WASTEWATER TREATMENT OF THE TOTAL ENVIRONMENT. NEW<br>YORK STATE DEPARTMENT OF HEALTH."<br>"THIS PLAN IS APPROVED AS MEETING THE APPROPRIATE AND APPLIED<br>TECHNICAL STANDARDS, GUIDELINES, POLICIES AND PROCEDURES FOR ARRANGEMENT<br>OF SEWAGE DISPOSAL AND TREATMENT AND WATER SUPPLY FACILITIES."                                                                                                                                                                                                 |
|--------------------------------------------------------------------------------------------------------------------------------------------------------------------------------------------------------------------------------------------------------------------------------------------------------------------------------------------------------------------------------------------------------------------------------------------------------------------------------------------------------------------------------------------------------------------------------------------------------------------------------------------------------------------------------------------------------------------------------------------------------------------------------------------------------------------------------------------------------------------------------------------------------------------------------------------------------------------------------------------------------------------------------------------------------------------------------------------------------------------------------------------------------------------------------------------------------------------------------------------------------------------------------------------------------------------------------------------------------------------------------------------------------------------------------------------------------------------------------------------------------------------------------------------------------------------------------------------------------------------------------------------------------------------------------------------------------------------------------------------------------------------------------------------------------------------------------------------------------------------------------------------------------------------------------------------------------------------------------------------------------------------------------------------------------------------------------------------------------------------------------|------------------------------------------------------------------------------------------------------------------------------------------------------------------------------------------------------------------------------------------------------------------------------------------------------------------------------------------------------------------------------------------------------------------------------------------------------------------------------------------------------------------------------------------------------------------------------------------------------------------------------------------------------------------------------------------------------------------------------------------------------------------------------------------------------------------------------------------------------------------------------------------------------------------------------------------------------------|
| LOT # 12<br>295,524 S.F.<br>6.Z8_ACRES                                                                                                                                                                                                                                                                                                                                                                                                                                                                                                                                                                                                                                                                                                                                                                                                                                                                                                                                                                                                                                                                                                                                                                                                                                                                                                                                                                                                                                                                                                                                                                                                                                                                                                                                                                                                                                                                                                                                                                                                                                                                                         | ALL WELLS AND SEWAGE DISPOSAL SYSTEMS EXISTING OR APPROVED WITHIN<br>200' OF THE PROPOSED WELLS AND SDS ARE SHOWN ON THIS PLAN ALONG WITH<br>ANY OTHER ENVIRONMENTAL HAZARDS IN THE AREA THAT MAY AFFECT THE DESIGN<br>AND FUNCTIONAL ABILITY OF THE SEWAGE DISPOSAL SYSTEM AND WELL.                                                                                                                                                                                                                                                                                                                                                                                                                                                                                                                                                                                                                                                                      |
| 145° 1<br>PI22                                                                                                                                                                                                                                                                                                                                                                                                                                                                                                                                                                                                                                                                                                                                                                                                                                                                                                                                                                                                                                                                                                                                                                                                                                                                                                                                                                                                                                                                                                                                                                                                                                                                                                                                                                                                                                                                                                                                                                                                                                                                                                                 | IT SHALL BE DEMONSTRATED BY THE CONTRACTOR TO THE CERTIFYING ENGINEER<br>THAT THE SEPTIC TANK IS SEALED, WATER TIGHT, AND ACCEPTABLE FOR USE. THIS<br>SHALL REQUIRE AS A MINIMUM, THE FILLING OF THE TANK WITH WATER TO OBSERVE<br>IF IT IS IN FACT SEALED, WATERTIGHT AND ACCEPTABLE FOR USE.                                                                                                                                                                                                                                                                                                                                                                                                                                                                                                                                                                                                                                                             |
| b124<br>b1123<br>3 22.5°                                                                                                                                                                                                                                                                                                                                                                                                                                                                                                                                                                                                                                                                                                                                                                                                                                                                                                                                                                                                                                                                                                                                                                                                                                                                                                                                                                                                                                                                                                                                                                                                                                                                                                                                                                                                                                                                                                                                                                                                                                                                                                       | ALL PROPOSED WELLS AND SERVICE LINES ON THIS PLAN ARE ACCESSIBLE FOR<br>INSTALLATION AND PLACEMENT.<br>INDIVIDUAL WELLS AND SEWAGE DISPOSAL SYSTEMS SHALL NO LONGER BE<br>CONSTRUCTED OR USED FOR HOUSEHOLD PURPOSES WHEN PUBLIC FACILITIES BECOME<br>AVAILABLE. CONNECTION TO THE PUBLIC SYSTEM IS REQUIRED WITHIN 1 YEAR OF<br>AVAILABILITY.                                                                                                                                                                                                                                                                                                                                                                                                                                                                                                                                                                                                             |
| AREA<br>90000<br>PROPOSED<br>PROPOSED<br>PROPOSED<br>PROPOSED                                                                                                                                                                                                                                                                                                                                                                                                                                                                                                                                                                                                                                                                                                                                                                                                                                                                                                                                                                                                                                                                                                                                                                                                                                                                                                                                                                                                                                                                                                                                                                                                                                                                                                                                                                                                                                                                                                                                                                                                                                                                  | A NEW YORK STATE LICENSED PROFESSIONAL ENGINEER (OR OTHER DESIGN PROFESSIONAL<br>AS ALLOWED BY THE NEW YORK STATE EDUCATION DEPARTMENT) SHALL INSPECT THE<br>SANITARY FACILITIES (WATER SUPPLY, ANY WATER TREATMENT, AND SEWAGE DISPOSAL<br>FACILITIES) ATHE THE TIME OF CONSTRUCTION. PRIOR TO OCCUPANCY OF THE DWELLING,<br>THE ENGINEER SHALL CERTIFY TO THE DRANGE COUNTY DEPARTMENT OF HEALTH AND THE<br>LOCAL CODE ENFORCEMENT OFFICER THAT THE FACILITIES HAVE BEEN INSTALLED IN<br>ACCORDANCE WITH THE APPROVED PLANS AND THAT ANY SEPTIC TANK JOINTS HAVE BEEN<br>SEALED AND TESTED FOR WATER TIGHTNESS. A COPY OF THE NYSDEC WELL COMPLETION<br>REPORT MUST ALSO BE PROVIDED.                                                                                                                                                                                                                                                                    |
| PROPOSED SEPTIC<br>FOOTING TANK<br>FOOTING TANK                                                                                                                                                                                                                                                                                                                                                                                                                                                                                                                                                                                                                                                                                                                                                                                                                                                                                                                                                                                                                                                                                                                                                                                                                                                                                                                                                                                                                                                                                                                                                                                                                                                                                                                                                                                                                                                                                                                                                                                                                                                                                | TOWN CERTIFICTION<br>"I HEREBY CERTIFY TO THE TOWN OF NEWBURGH THAT THE SEWAGE DISPOSAL<br>SYSTEM DEPICTED ON THIS PLAT HAS BEEN DESIGHNED IN ACCORDANCE WITH THE<br>NEW YORK STATE PUBLIC HEALTH LAW AND ALL REGULATIONS PROMULGATED THEREUNDER."                                                                                                                                                                                                                                                                                                                                                                                                                                                                                                                                                                                                                                                                                                         |
|                                                                                                                                                                                                                                                                                                                                                                                                                                                                                                                                                                                                                                                                                                                                                                                                                                                                                                                                                                                                                                                                                                                                                                                                                                                                                                                                                                                                                                                                                                                                                                                                                                                                                                                                                                                                                                                                                                                                                                                                                                                                                                                                | DRANGE COUNTY DEPARTMENT OF HEALTH APPROVAL<br>ORANGE COUNTY DEPARTMENT OF HEALTH PLAN APPROVAL IS LIMITED TO 5 YEARS. TIME<br>EXTENSIONS FOR PLAN APPROVAL MAY BE GRANTED BY THE ORANGE COUNTY DEPARTMENT<br>OF HEALTH BASED UPON REGULATIONS IN EFFECT AT THAT TIME. A NEW PLAN SUBMISSION<br>MAY BE REQUIRED TO OBTAIN A TIME EXTENSION.                                                                                                                                                                                                                                                                                                                                                                                                                                                                                                                                                                                                                |
| S. Martines S. Mar | <ul> <li>STANDARD NOTES</li> <li>THE SEPTIC TANK SHALL BE LOCATED A MINIMUM OF 10 FEET FROM ANY BUILDING</li> <li>OR PROPERTY LINE</li> <li>CELLAR DRAINS, ROOF DRAINS, OR FOOTING DRAINS SHALL NOT BE DISCHARGED IN</li> <li>THE VICINITY OF THE SEWAGE DISPOSAL SYSTEM (SDS).</li> <li>SWIMMING POOLS, DRIVEWAYS, OR STRUCTURES THAT MAY COMPACT THE SOIL SHALL</li> <li>NOT BE CONSTRUCTED OVER ANY PORTION OF THE ABSORPTION FIELD.</li> <li>NO TRENCHES SHALL BE INSTALLED IN WET SOIL.</li> <li>ALL SIDES AND BOTTOM OF ABSORPTION TRENCHES SHALL BE RAKED PRIOR TO</li> <li>PLACEMENT OF ELJEN SAND.</li> <li>ALL PIPE PENETRATIONS TO CONCRETE SEPTIC TANK AND DISTRIBUTION BOX SHALL</li> <li>BE GROUTED.</li> <li>DISTRIBUTION LINES SHALL BE CAPPED.</li> <li>DISTRIBUTION LINES SHALL BE CAPPED.</li> </ul>                                                                                                                                    |
| ED<br>SERVE                                                                                                                                                                                                                                                                                                                                                                                                                                                                                                                                                                                                                                                                                                                                                                                                                                                                                                                                                                                                                                                                                                                                                                                                                                                                                                                                                                                                                                                                                                                                                                                                                                                                                                                                                                                                                                                                                                                                                                                                                                                                                                                    | <ol> <li>AREAS UPHILL AND/OR ADJACENT TO THE PERIMETER OF THE ABSORPTION FIELD SHOULD BE GRADED<br/>TO DIVERT SURFACE WATER.</li> <li>ALL NEWLY DISTURBED AREAS SHALL BE IMMEDIATELY STABILIZED UPON CONSTRUCTION<br/>COMPLETION USING GRASS, SEED, AND MULCH.</li> <li>ALL LAUNDRY AND KITCHEN WASTES SHALL BE DISCHARGED TO THE SDS.</li> <li>BENDS SHALL BE USED WHEN THE ENTRANCE OR EXIT FROM THE SEPTIC TANK ARE NOT<br/>STRAIGHT. IF BENDS ARE USED AT POINTS OTHER THAN ENTRANCE OR EXIT POINTS A<br/>CLEANDUT IS REQUIRED (SEE DETAIL).</li> <li>THE DESIGN AND LOCATION OF THE SANITARY FACILITIES (WATER AND SEWER SYSTEMS)</li> </ol>                                                                                                                                                                                                                                                                                                          |
| 520       PROPERTY LINE EXISTING<br>PROPERTY LINE PROPOSED       EDGE OF WOODS         R. O. W. AS PER OCCO FM #274-16       SETBACKS<br>EXISTING CONTOUR 2'<br>EXISTING CONTOUR 10'<br>PROPOSED CONTOUR 10'<br>PROPOSED CONTOUR 10'<br>EXISTING SINGLE FAMILY       ELECTRIC METER<br>ELECTRIC BOX<br>WATER WELL                                                                                                                                                                                                                                                                                                                                                                                                                                                                                                                                                                                                                                                                                                                                                                                                                                                                                                                                                                                                                                                                                                                                                                                                                                                                                                                                                                                                                                                                                                                                                                                                                                                                                                                                                                                                              | SHALL NOT BE CHANGED WITHOUT ORANGE COUNTY DEPARTMENT OF HEALTH REVIEW AND APPROVAL.<br>13. THERE SHALL BE NO REGRADING, EXCEPT AS SHOWN ON THE APPROVED PLANS, IN THE<br>AREA OF THE ABSORPTION FIELDS.<br>14. HEAVY EQUIPMENT SHALL BE KEPT OFF THE AREA OF THE ABSORPTION FIELDS EXCEPT<br>DURING THE ACTUAL CONSTRUCTION. THERE SHALL BE NO UNNECESSARY MOVEMENT OF CONSTRUCTION<br>EQUIPMENT IN THE ABSORPTION FIELD AREA BEFORE, DURING, OR AFTER CONSTRUCTION.<br>EXTREME CARE MUST BE TAKEN DURING THE ACTUAL CONSTRUCTION SO AS TO AVOID ANY UNDUE<br>COMPACTION THAT COULD RESULT IN A CHANGE OF THE ABSORPTION CAPACITY OF THE SOIL ON WHICH<br>THE DESIGN WAS BASED.<br>15. THIS SYSTEM WAS NOT DEISGNED TO ACCOMODATE GARBAGE GRINDERS, JACUZZI TYPE SPA TUBS<br>OVER 100 GALLONS, OR WATER CONDITIONERS. AS SUCH, THESE ITEMS SHALL NOT BE INSTALLED<br>UNLESS THE SDS IS REDESIGNED TO ACCOUNT FOR THEM AND REAPPROVED BY THE ORANGE COUNTY |
| NG OR       NG OR       CONCRETE FOOTING         ND OR       PROPOSED SINGLE       CATCH BASINS       Image: Catch Basins         POSED       FINISHED FIRST FLOOR ELEV.       FF       DROP CURB       DROP CU                                                                                                                                                                                                                                                                                                                                                                                                                                                                                                                                                                                                                                                                                                                                                                                                | HEALTH DEPARTMENT.<br>16. THERE MUST BE AN UNINTERRUPTED POSITIVE SLOPE FROM THE SEPTIC TANK (OR ANY PUMPING<br>OR DOSING CHAMBER) TO THE HOUSE, ALLOWING SEPTIC GASES TO DISCHARGE THROUGH THE STACK VENT.<br>17. THE PURCHASER OF EACH LOT SHALL BE PROVIDED WITH A COPY OF THE APPROVED PLANS AND AN<br>ACCURATE AS-BUILT DRAWING OF ANY EXISTING SANITARY FACILITIES, INCLUDING NYSDEC WELL,<br>COMPLETION REPORT.<br>18. DISTRIBUTION BOXES/DROP BOXES SHOULD BE INSPECTED ANNUALLY TO ASSURE THAT THEY ARE<br>LEVEL AND OPERATING PROPERLY.<br>19. SEPTIC TANKS SHOULD BE INSPECTED ANNUALLY AND PUMPED DUT EVERY 2-3 YEARS.                                                                                                                                                                                                                                                                                                                         |
|                                                                                                                                                                                                                                                                                                                                                                                                                                                                                                                                                                                                                                                                                                                                                                                                                                                                                                                                                                                                                                                                                                                                                                                                                                                                                                                                                                                                                                                                                                                                                                                                                                                                                                                                                                                                                                                                                                                                                                                                                                                                                                                                | THIS SHEET IS INVALID AND VOID UNLESS ACCOMPANIED BY REMAINING SHEETS IN SET.                                                                                                                                                                                                                                                                                                                                                                                                                                                                                                                                                                                                                                                                                                                                                                                                                                                                              |
| ICLDT # 11 SEWAGE DISPOSAL SYSTEM DESIGN CRITERIA1. NUMBER OF BEDROIDMS = 4.2. DAILY FLOW RATE = 440 GALLONS PER DAY MAX.3. SEPTIC TANK REQUIRED = 1,250 GALLONS4. SEPTIC TANK REQUIRED = 1,250 GALLONS5. STABILIZED PERCOLLATION RATE = 39 MINUTES PER INCH5. STABILIZED PERCOLLATION RATE = 46-60 MINUTES PER INCH6. REQUIRED LENGTH OF ABSORPTION TRENCHES FOUR (4) BEDROIDM163 L.F. ELJEN FIELD REQUIRED IN TRENCHES FOUR (4) BEDROIDM163 L.F. ELJEN FIELD REQUIRED IN TRENCHES A7. PROVIDED LENGTH OF ABSORPTION TRENCHES A8. PUMP CHAMBER REQUIRED - SEE DETAILS9. CURTAIN DRAIN REQUIRED9. CURTAIN DRAIN REQUIRED11. NUMERT GIDY COVERAGE11. NUMERT SECO S24.2512. L.F. ELSEN SEVERABLE ELEVATION13. L.F. ELSEN SEVERABLE ELEVATION14. LTERAL INVERTS14. CURTAIN DRAIN INVERTS15. CURTAIN DRAIN INVERTS1                                                                                                                                                                                                                                                                                                                                                                                                                                                                                                                                                                                                                                                                                                                                                                                            | AX.<br>PER INCH<br>S PER INCH<br>DUR (4) BEDROOM<br>S AT 8' ON CENTER<br>76 L.F.<br>MULTY COVERAGE<br>S.E.)<br>1 6''<br>N INVERTS<br>N INVERTS                                                                                                                                                                                                                                                                                                                                                                                                                                                                                                                                                                                                                                                                                                                                                                                                             |
| GRADE       LATERAL INVERT       GRADE       GRADE       GRADE       GRADE       GRADE       GRADE       GRADE       GRADE       GRADE       GIA                                                                                                                                                                                                                                                                                                                                                                                                                                                                                                                                                                                                                                                                                                                                                                                                                    | ATERAL_INVERT530.5530.0529.5JONATHAN CELLA, P.E.N.Y.S. P.E. LIC. NO. 085069REVISIONS:1. 12/29/2023: IN HOUSE REVISIONS2. 03/15/2024: PER OCDH 03-11-2024 COMMENTS AND P.B. SUBMISSION3. 04/08/2024: IN HOUSE REVISIONS4. 06/28/2024: PER COMMENTS                                                                                                                                                                                                                                                                                                                                                                                                                                                                                                                                                                                                                                                                                                          |