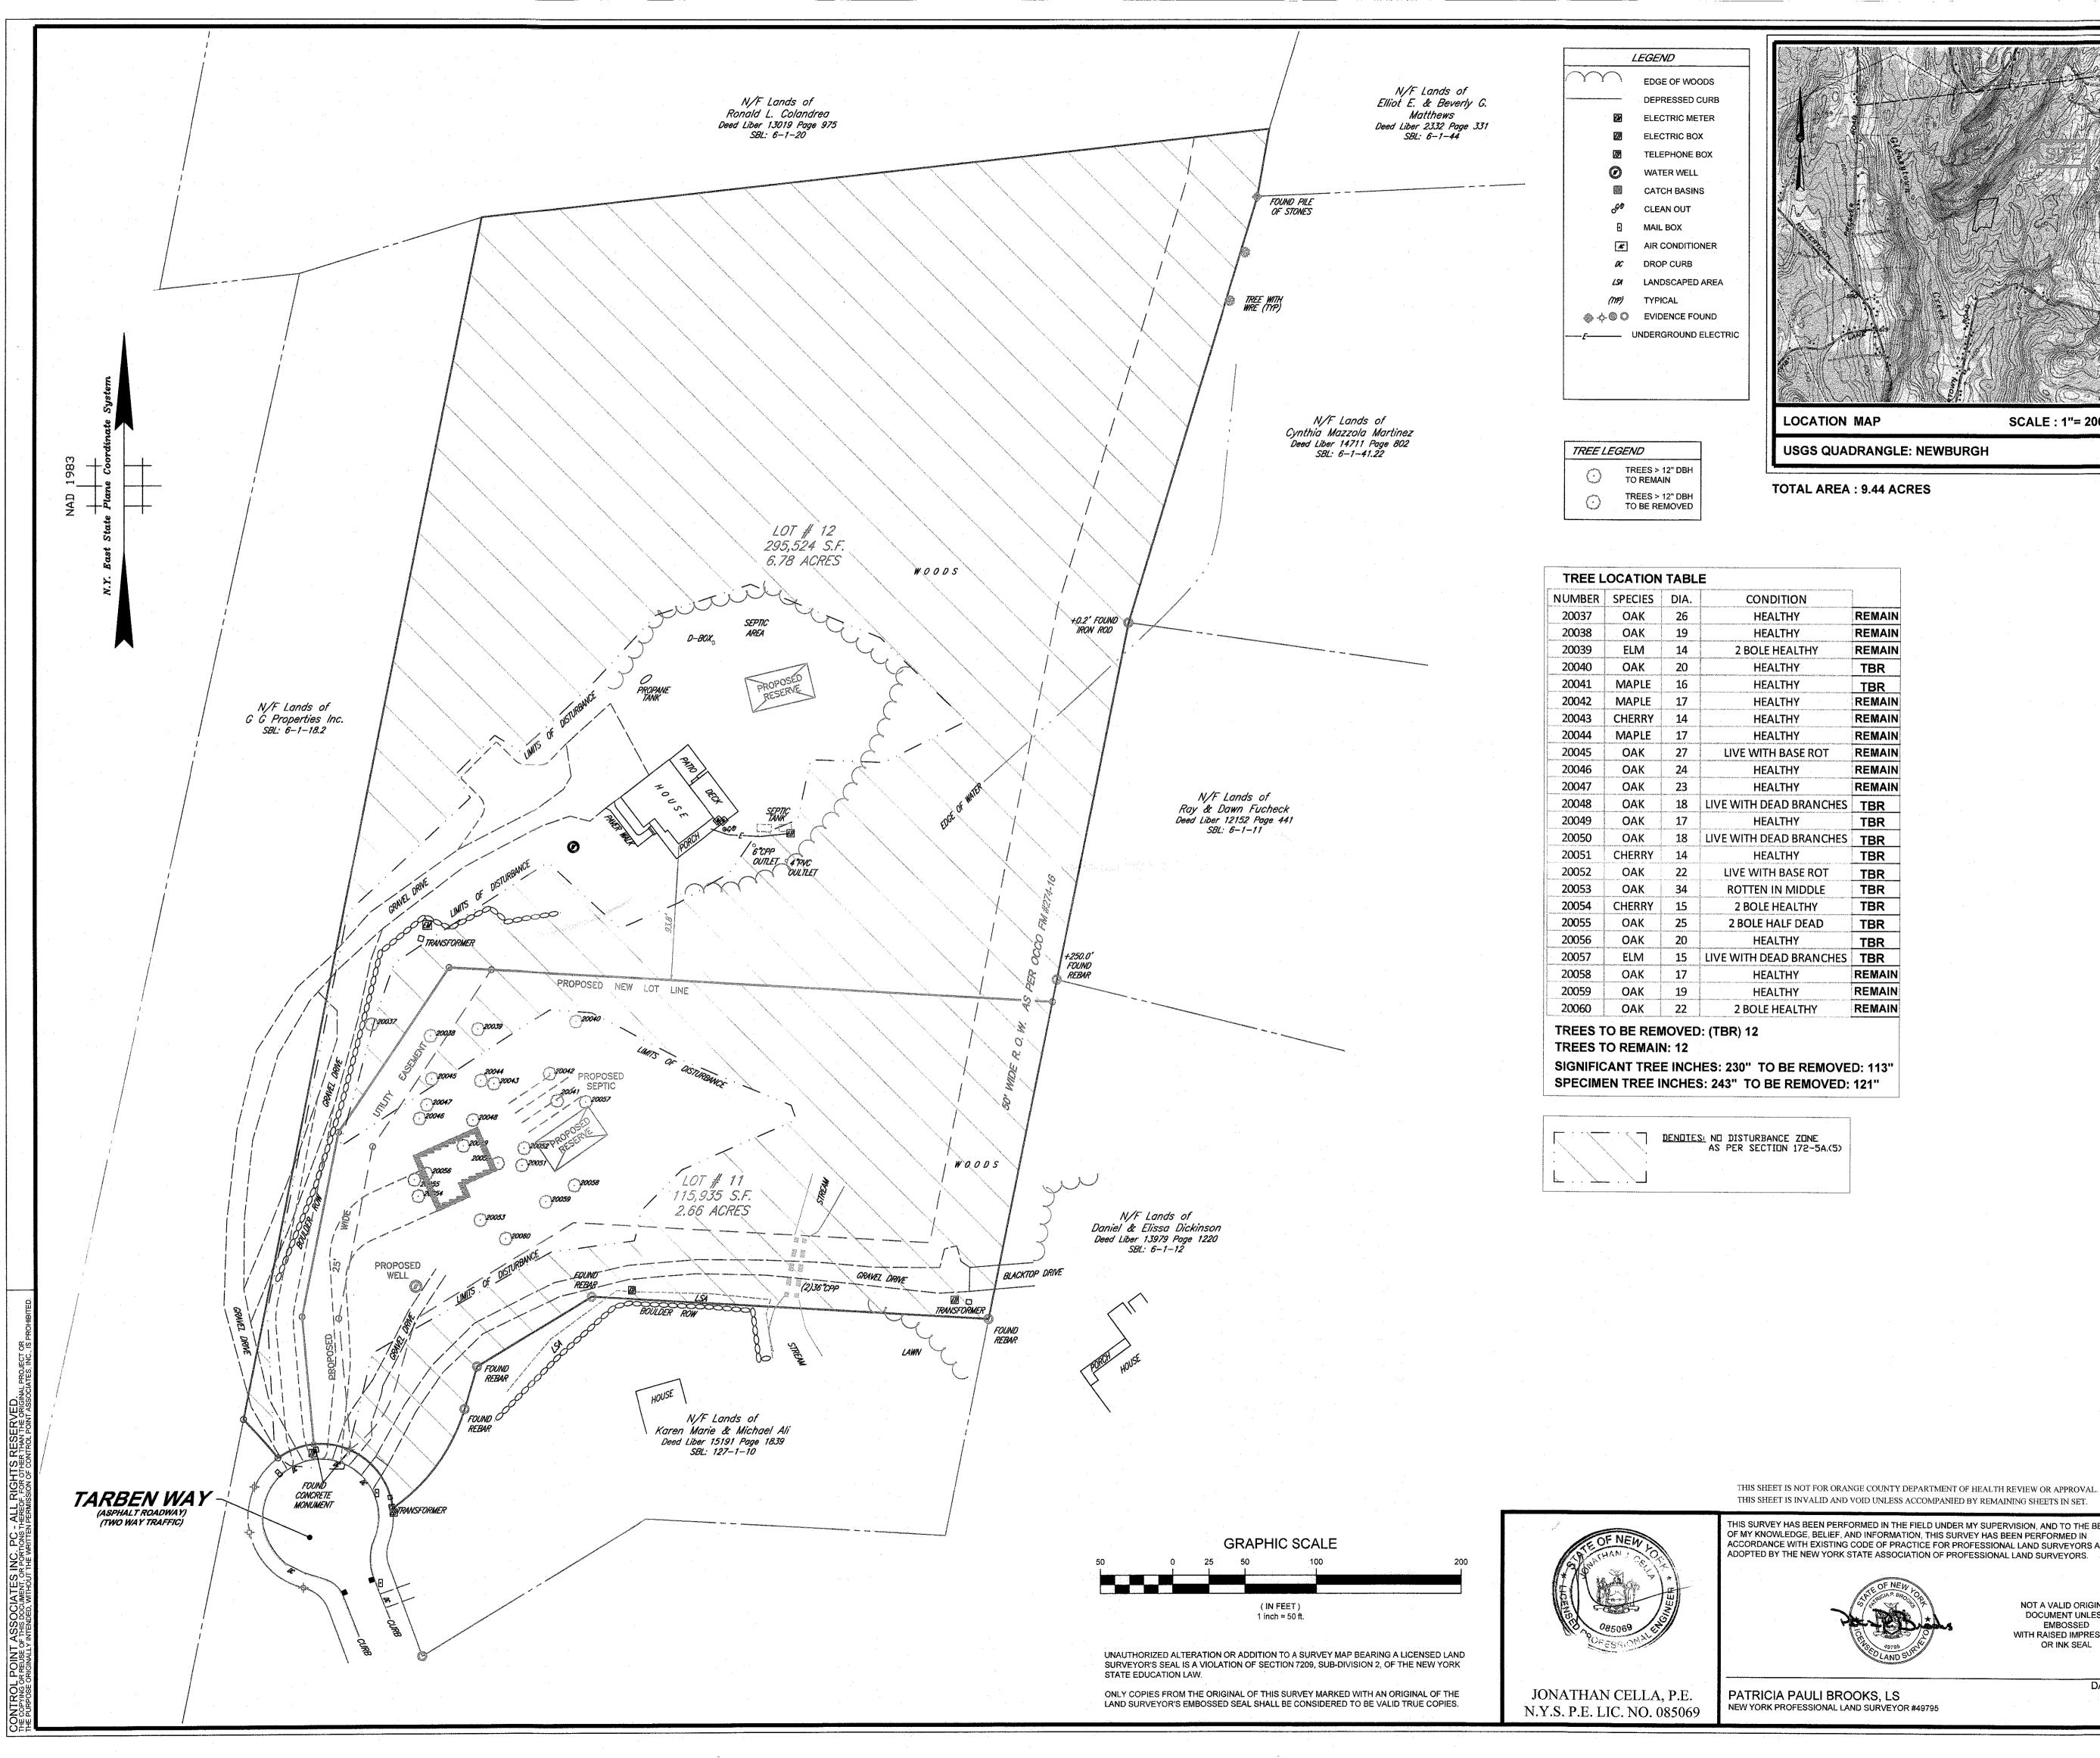

- The applicant's representative have provided a Tree Preservation Plan. The Tree Preservation Plan should note the consultant that prepared the Tree Preservation Plan in accordance with the ordinance. Noted, the Tree Preservation Plan was performed only in the areas of disturbance on the new lot, Lot #11. Trees to remain within the limits of disturbance should have the appropriate tree protection detail added to the plans.
- 2. An emergency vehicle turn-around has been designed for the existing structure on Lot #12.
- 3. The building envelope on Lot #11 has been revised to the point where the lot has minimum lot width. The Highway Superintendents comments on the driveway location should be received.
- 4. The project requires a Public Hearing, which can be scheduled after a SEQRA determination is made.