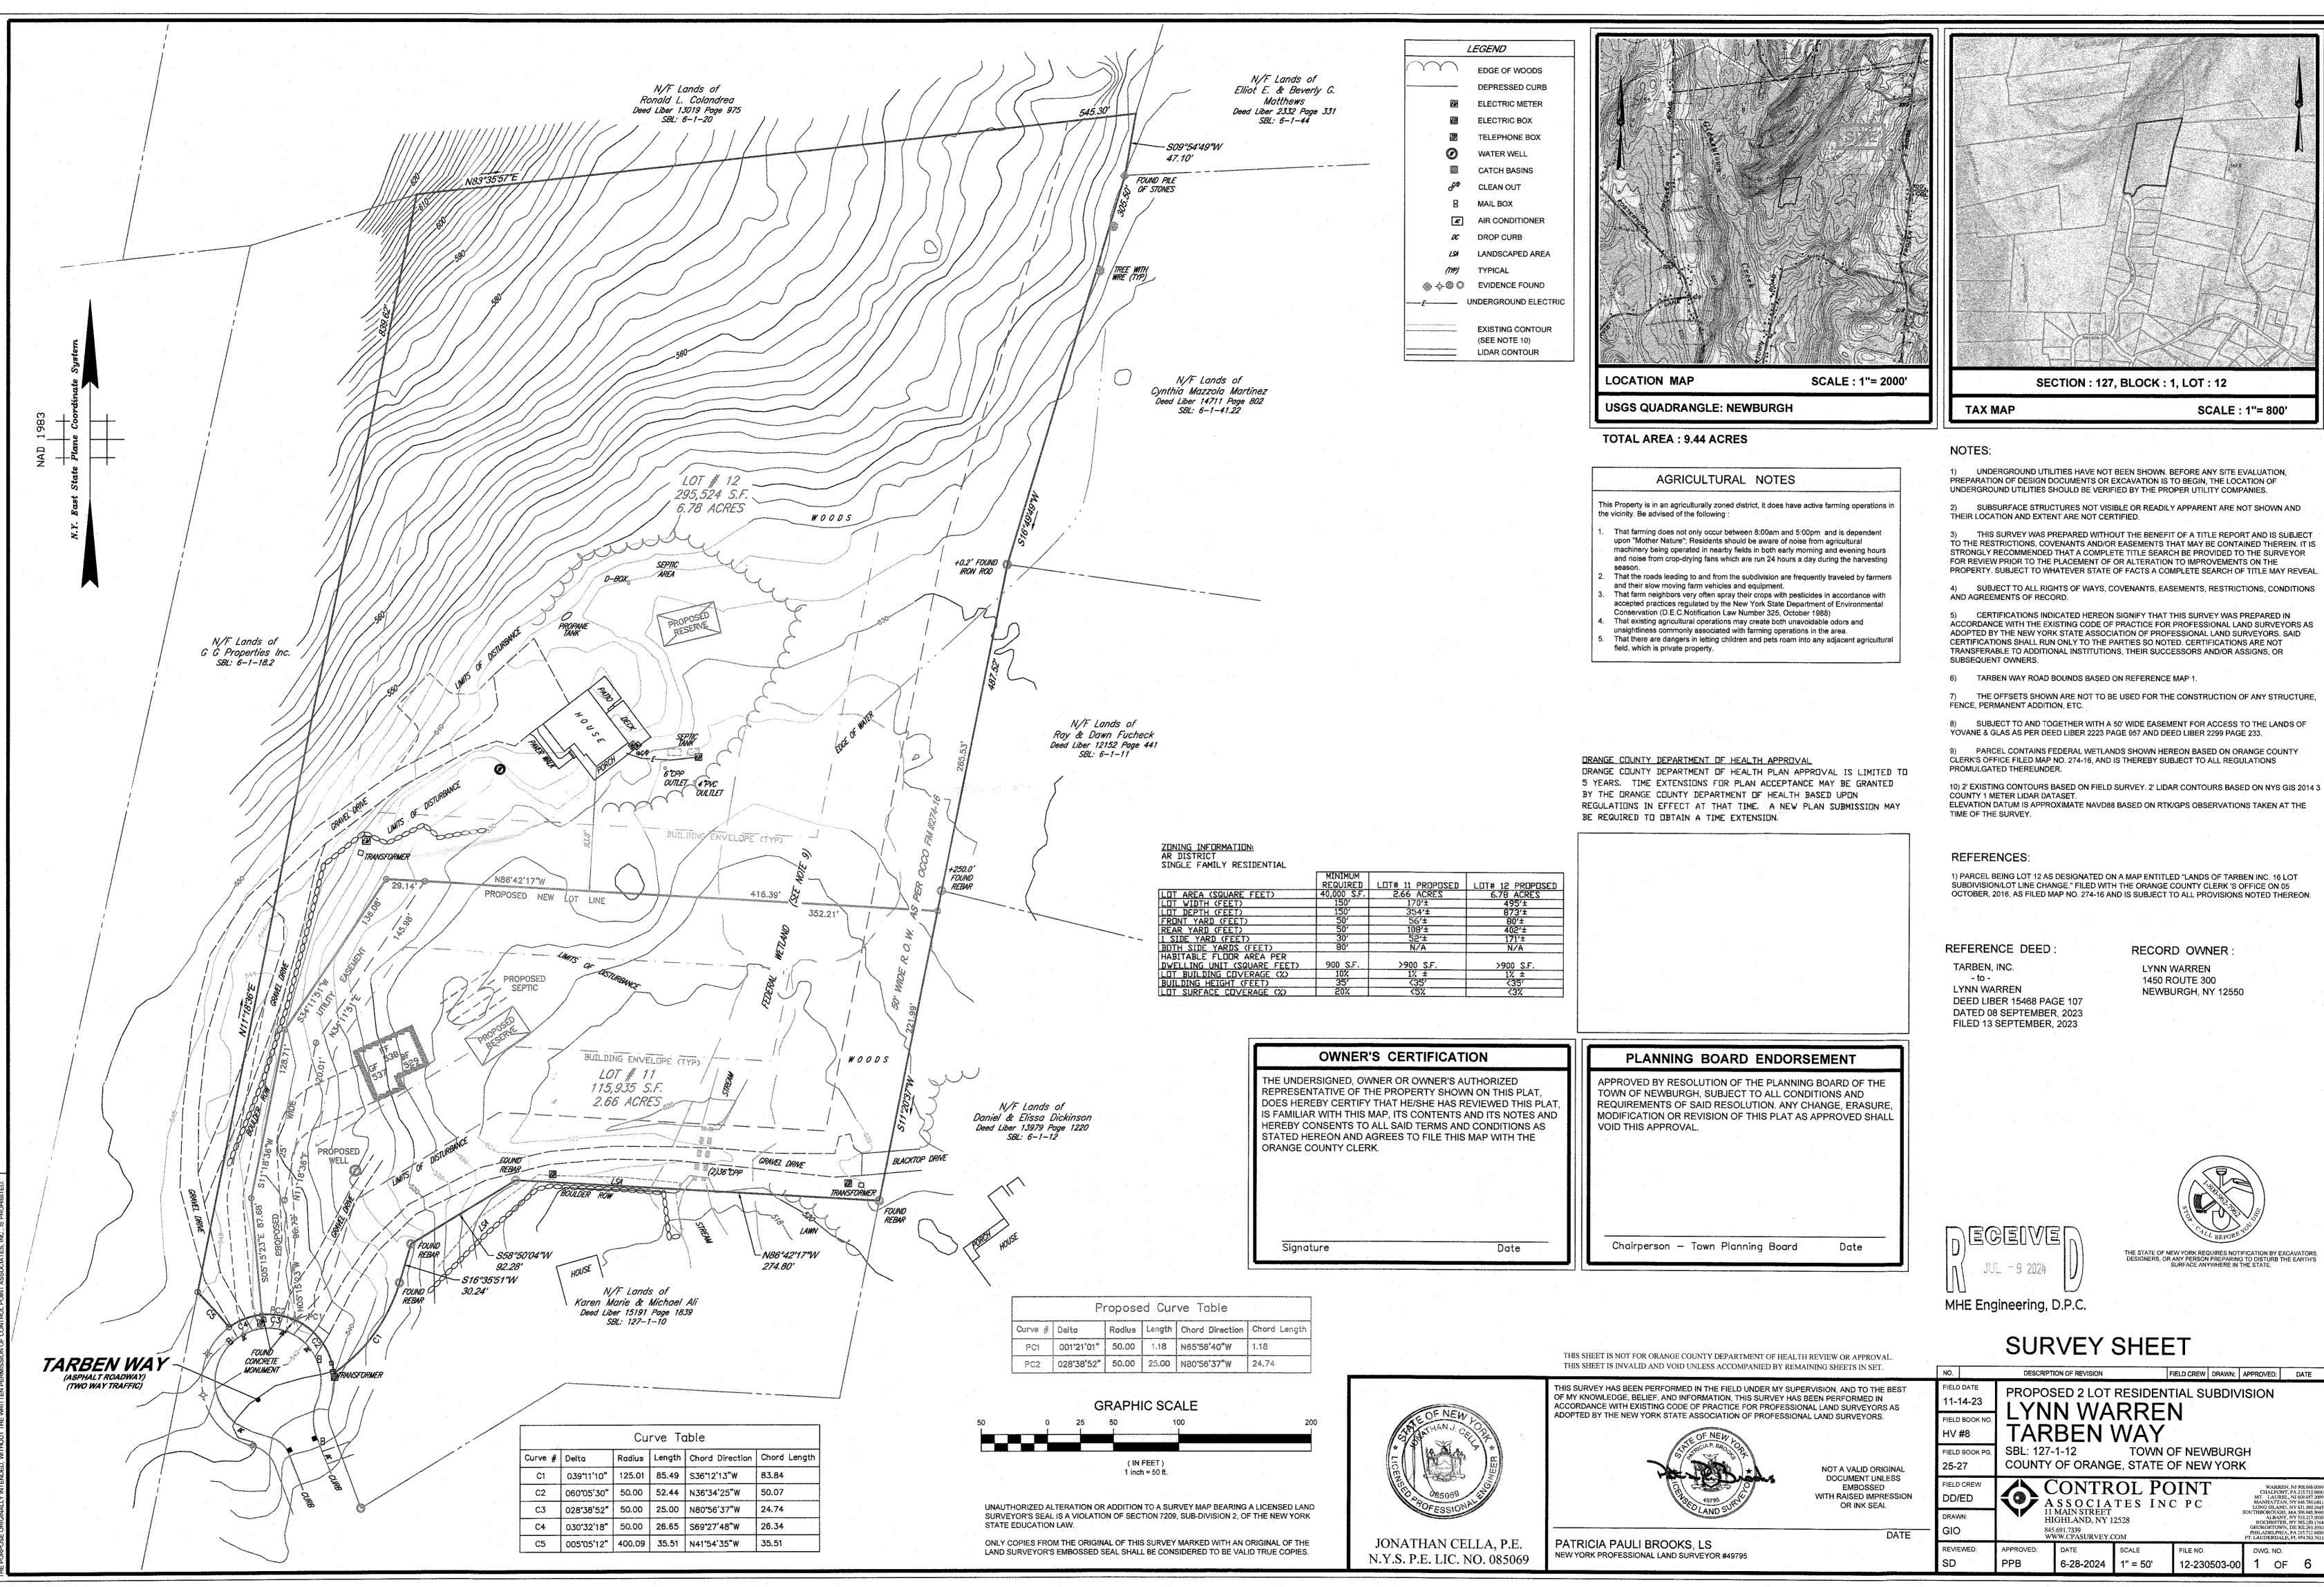

- The applicant's representative have provided a Tree Preservation Plan. The Tree Preservation Plan should note the consultant that prepared the Tree Preservation Plan in accordance with the ordinance. Noted, the Tree Preservation Plan was performed only in the areas of disturbance on the new lot, Lot #11. Trees to remain within the limits of disturbance should have the appropriate tree protection detail added to the plans.
- 2. An emergency vehicle turn-around has been designed for the existing structure on Lot #12.
- 3. The building envelope on Lot #11 has been revised to the point where the lot has minimum lot width. The Highway Superintendents comments on the driveway location should be received.
- 4. The project requires a Public Hearing, which can be scheduled after a SEQRA determination is made.

## Re.: Proposed Two (2) Lot Residential Subdivision for Lynn Warren Tarben Way, Lot 12 Filed Map 274.16 (S/B/L: 127-1-2) Town of Newburgh Planning Board Application # 21-18

Chairman Ewasutyn and Members of the Planning Board

THE OFFSETS SHOWN ARE NOT TO BE USED FOR THE CONSTRUCTION OF ANY STRUCTURE,

| TMENT OF HEALTH REVIEW OR APPROVAL.                                                                                  |                         |                     |                                                           |                   |                          |                                              |                                                                                                                                         |  |
|----------------------------------------------------------------------------------------------------------------------|-------------------------|---------------------|-----------------------------------------------------------|-------------------|--------------------------|----------------------------------------------|-----------------------------------------------------------------------------------------------------------------------------------------|--|
| MPANIED BY REMAINING SHEETS IN SET.                                                                                  | NO.                     | DESCRIPTI           | ON OF REVISION                                            | F                 | IELD CREW DRAWN:         | APPROVED:                                    | DATE                                                                                                                                    |  |
| D UNDER MY SUPERVISION, AND TO THE BEST<br>THIS SURVEY HAS BEEN PERFORMED IN<br>E FOR PROFESSIONAL LAND SURVEYORS AS | FIELD DATE<br>11-14-23  |                     | ED 2 LOT                                                  |                   |                          | ISION                                        |                                                                                                                                         |  |
| N OF PROFESSIONAL LAND SURVEYORS.                                                                                    | FIELD BOOK NO.<br>HV #8 |                     | BEN \                                                     |                   | <b>N</b>                 |                                              |                                                                                                                                         |  |
| NOT A VALID ORIGINAL                                                                                                 | FIELD BOOK PG.          | SBL: 127-<br>COUNTY |                                                           |                   | OF NEWBURG               |                                              |                                                                                                                                         |  |
| DOCUMENT UNLESS<br>EMBOSSED<br>WITH RAISED IMPRESSION<br>OR INK SEAL                                                 | FIELD CREW              | ₹♥₽ A               | CONTR<br>SSOCIA                                           |                   | C P C                    | CHALFO<br>MT. LAUR<br>MANHATTA<br>LONG ISLAN | EN, NJ 908.668.0099<br>NT, PA 215.712.9800<br>EL, NJ 609.857.2099<br>AN, NY 646.780.0411<br>ND, NY 631.580.2645                         |  |
| DATE                                                                                                                 | drawn:<br>GIO           | HI<br>845           | MAIN STREET<br>GHLAND, NY 1<br>691.7339<br>vw.cpasurvey.c |                   |                          | ALBAN<br>ROCHESTI<br>GEORGETOW<br>PHILADELPH | H, MA 508.948.3000<br>VY, NY 518.217.5010<br>ER, NY 585.250.1764<br>VN, DE 302.295.1010<br>IIA, PA 215.712.9800<br>ILE, FL 954.763.7611 |  |
| 795                                                                                                                  | REVIEWED:               | APPROVED:<br>PPB    | date<br>6-28-2024                                         | scale<br>1" = 50' | FILE NO.<br>12-230503-00 | dwg no<br>1 O                                |                                                                                                                                         |  |