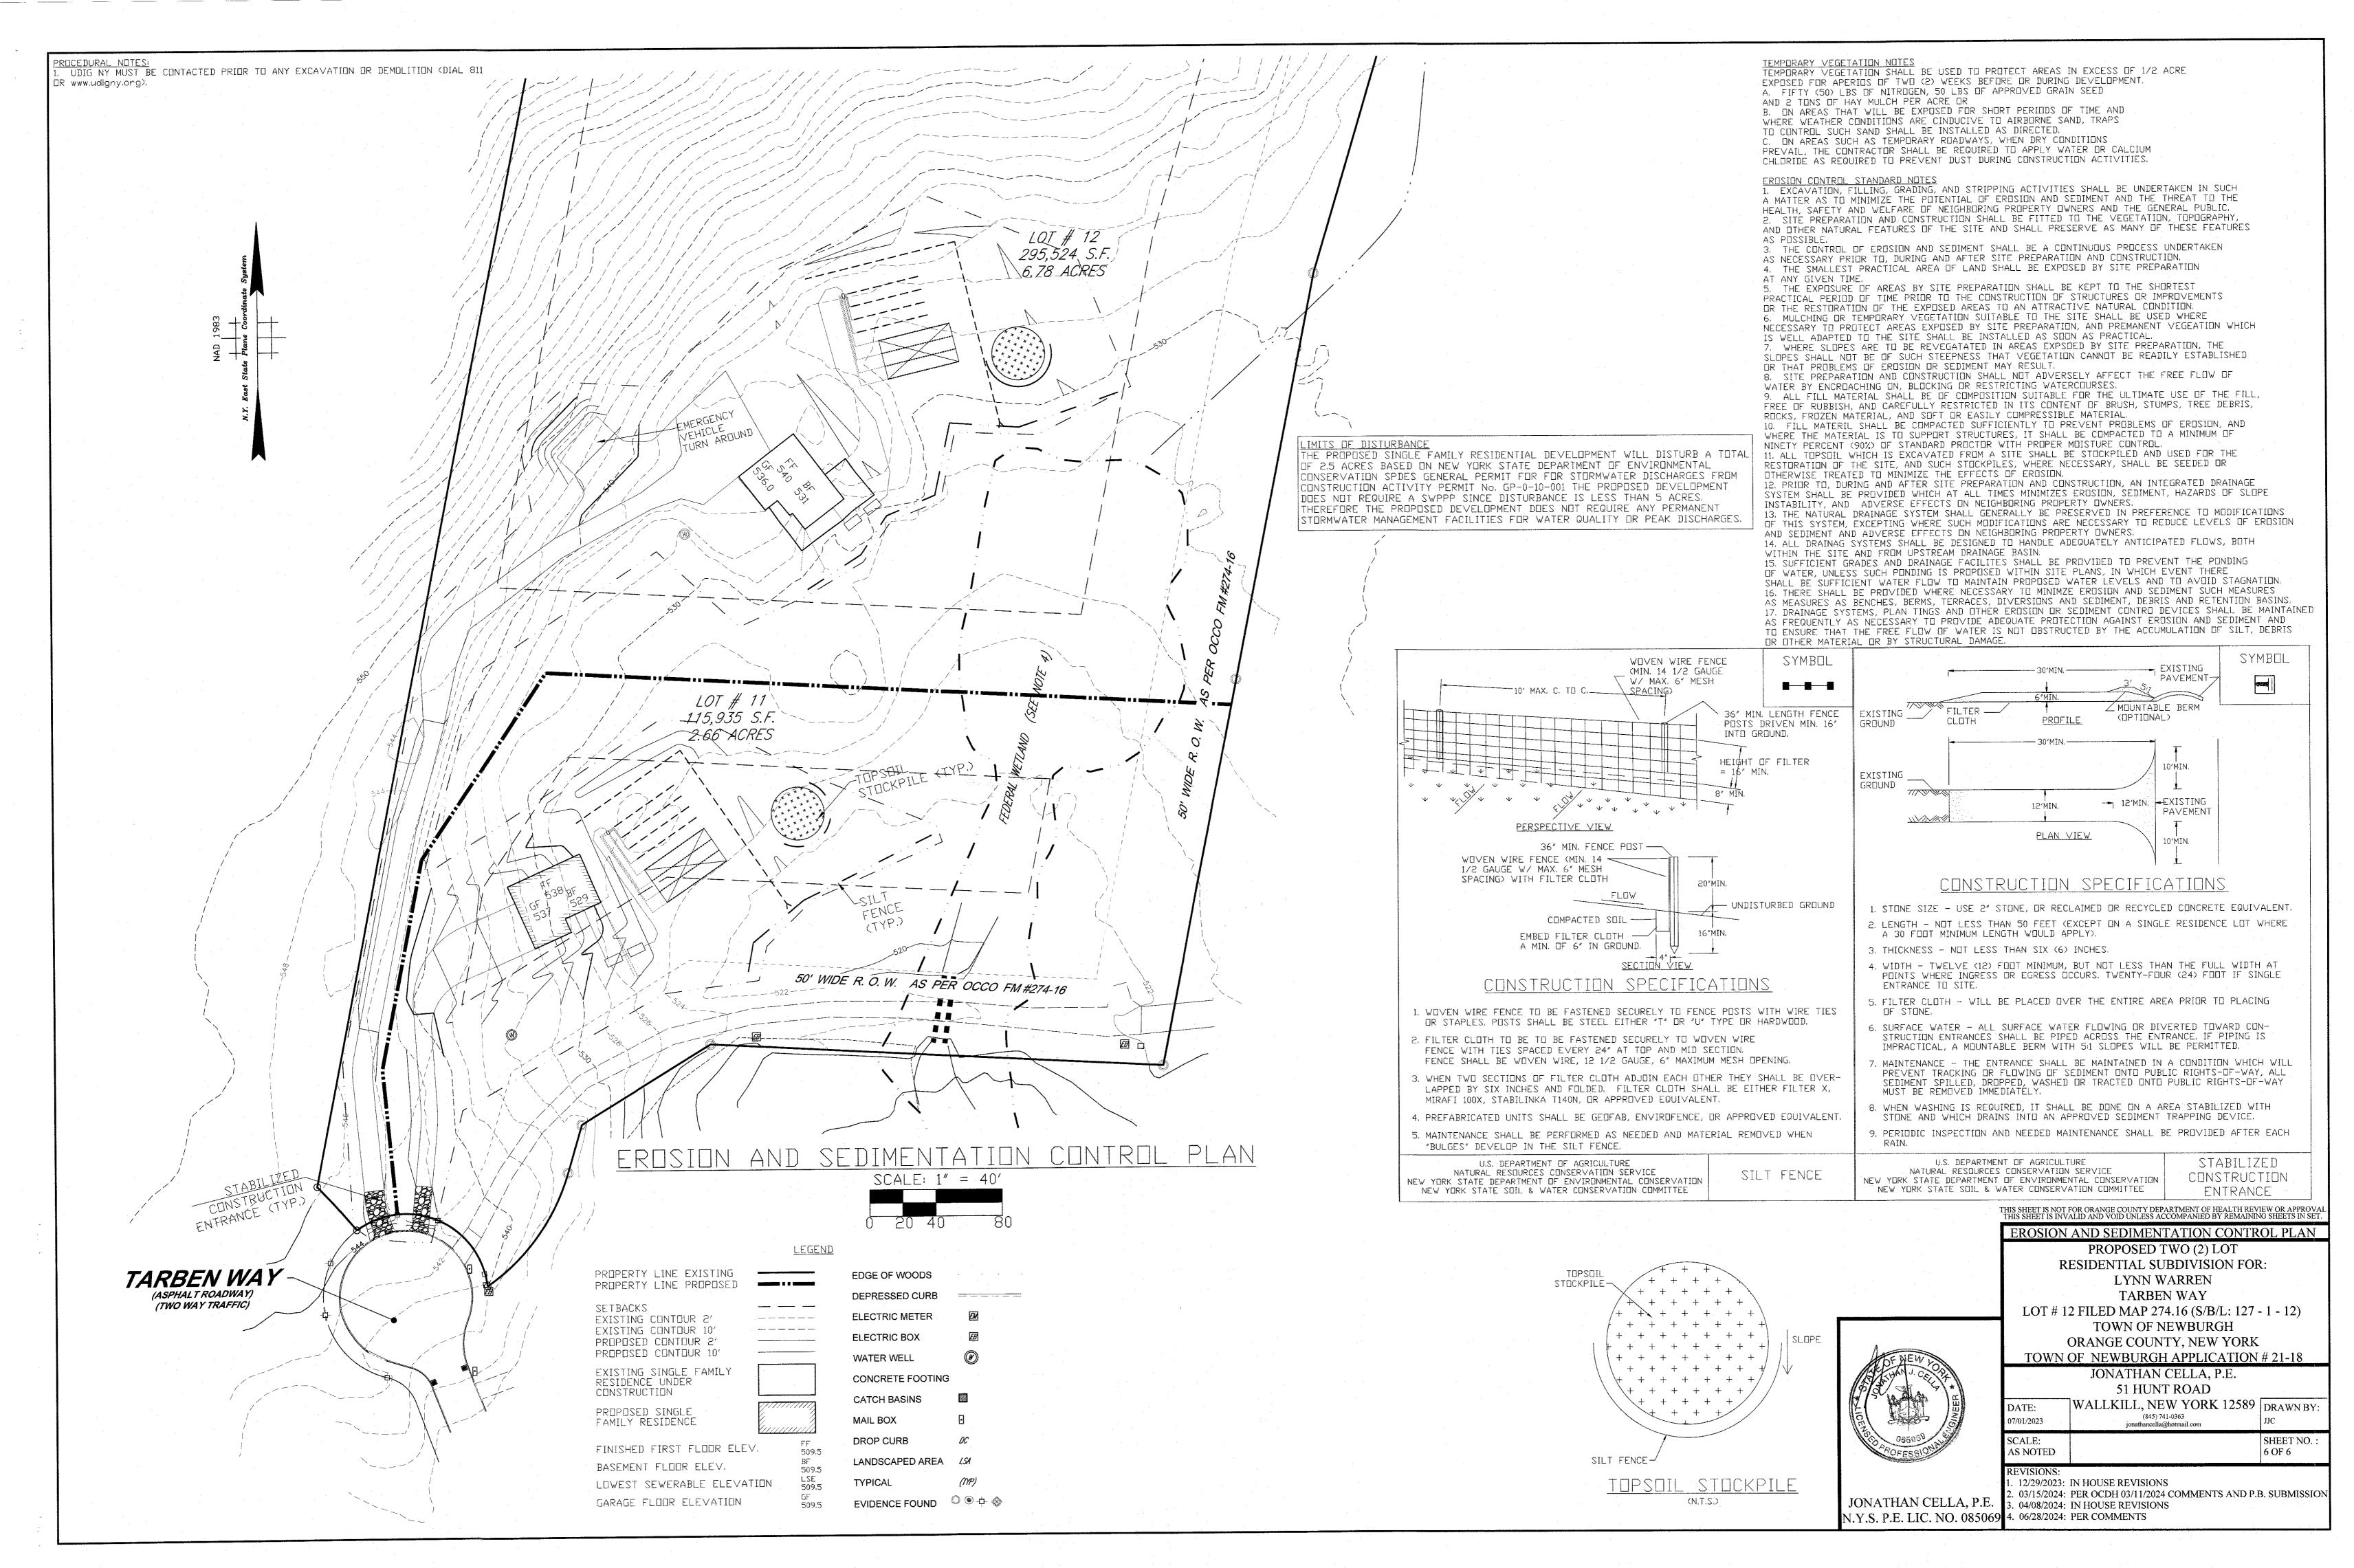

## Re.: Proposed Two (2) Lot Residential Subdivision for Lynn Warren Tarben Way, Lot 12 Filed Map 274.16 (S/B/L: 127-1-2) Town of Newburgh Planning Board Application # 21-18

Chairman Ewasutyn and Members of the Planning Board

For the above referenced residential subdivision in the Town of Newburgh please find the following enclosed project plans six (6) sheets last revised June 28, 2024 and cover letter dated July 1, 2024.