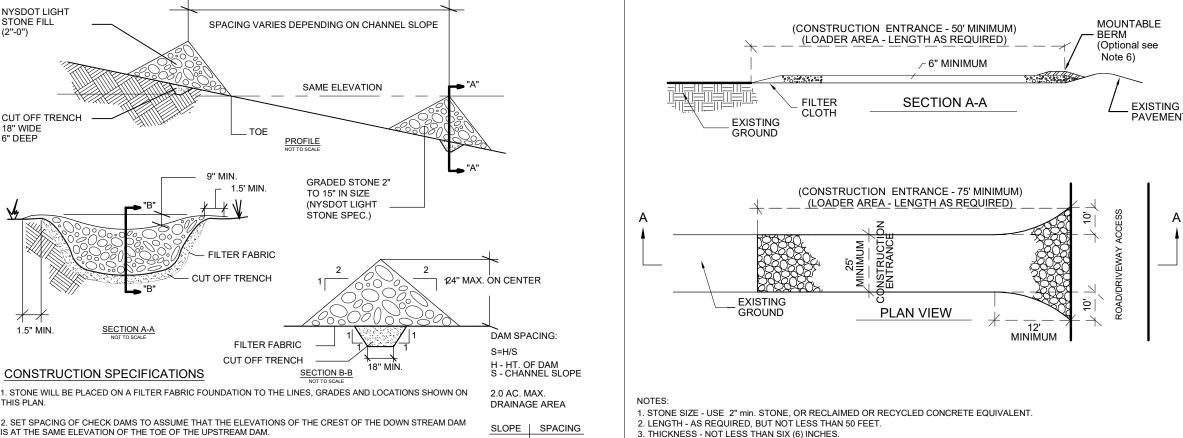

2, 2004, AS MAP NUMBER 415-04.
- THERE ARE NO NYSDEC OR ACOE WETLANDS ON THE PROPERTY OR WITHIN 200' OF THE PROPERTY.
- 4. THERE ARE NO FLOOD PLAIN BOUNDARIES ON THE PROPERTY OR WITHIN 200' OF THE PROPERTY.
- 5. THERE ARE NO CRITICAL ENVIRONMENTAL AREAS WITHIN 2,000' OF THE PROPERTY.

IT IS A VIOLATION OF NEW YORK STATE EDUCATION LAW FOR ANY PERSONS TO ALTER THESE PLANS, SPECIFICATIONS, OR REPORTS IN ANY WAY, UNLESS ACTING UNDER THE DIRECTION OF A LICENSED PROFESSIONAL ENGINEER OR LAND SURVEYOR.



# DAY STOKOSA ENGINEERING P.C.

3 Van Wyck Lane Suite 2 Wappingers Falls, New York (845)-223-3202

Lands of Colandrea

Anchor Drive

Town of Newburgh Orange County, New York

Erosion & Sediment Control Plan

1" = 40'

DATE

10-05-24

DRAWN BY

MAD

DRAWING No.

DRAWING No.

DRAWING No.

ESC.





100.0'

16.6'

36" MIN. FENCE POSTS

. THICKNESS - NOT LESS THAN SIX (6) INCHES 4. WIDTH - 12 FOOT MINIMUM, BUT NOT LESS THAN THE FULL WIDTH AT POINTS WHERE INGRESS OR EGRESS OCCURS. 25 FOOT MINIMUM IF SINGLE ENTRANCE TO SITE. 5. FILTER CLOTH - WILL BE PLACED OVER THE ENTIRE AREA PRIOR TO PLACING OF STONE 6. SURFACE WATER - ALL SURFACE WATER FLOWING OR DIVERTED TOWARD CONSTRUCTION ENTRANCES SHALL BE PIPED ACROSS THE ENTRANCE. IF PIPING IS IMPRACTICAL, A MOUNTABLE BERM WITH 5:1 SLOPES WILL BE PERMITTED. 7. MAINTENANCE - THE ENTRANCE SHALL BE MAINTAINED IN A CONDITION WHICH WILL PREVENT TRACKING OF FLOWING OF SEDIMENT ONTO PUBLIC RIGHTS-OF-WAY. THIS MAY REQUIRE PERIODIC TOP DRESSING WITH ADDITIONAL STONE AS CONDITIONS DEMAND AND REPAIR AND/OR LEANOUT OF ANY MEASURE USED TO TRAP SEDIMENT. A