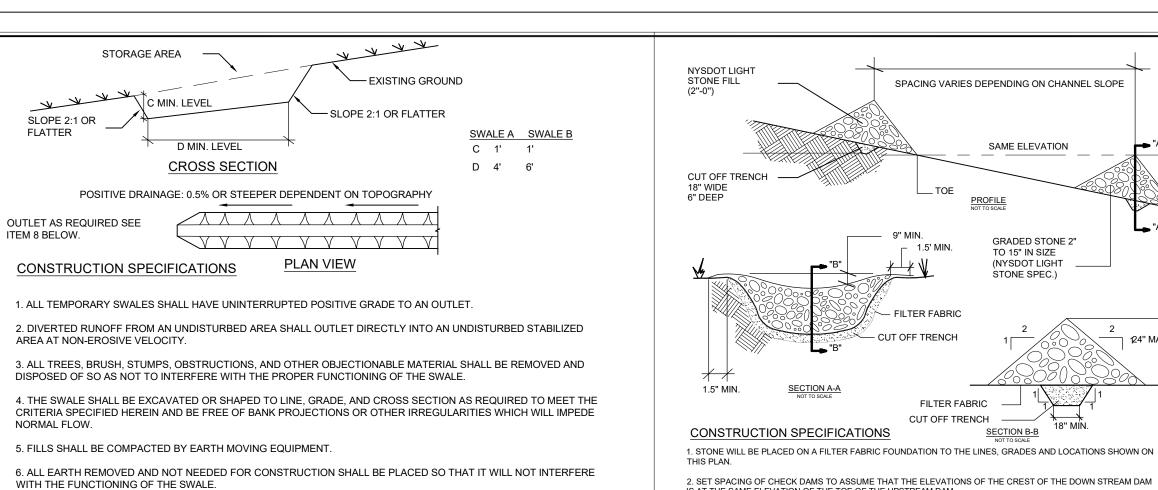

22, 2004, AS MAP NUMBER 415-04.
- THERE ARE NO NYSDEC OR ACOE WETLANDS ON THE PROPERTY OR WITHIN 200' OF THE PROPERTY.
- 4. THERE ARE NO FLOOD PLAIN BOUNDARIES ON THE PROPERTY OR WITHIN 200' OF THE PROPERTY.
- 5. THERE ARE NO CRITICAL ENVIRONMENTAL AREAS WITHIN 2,000' OF THE PROPERTY.

IT IS A VIOLATION OF NEW YORK STATE EDUCATION LAW FOR ANY PERSONS TO ALTER THESE PLANS, SPECIFICATIONS, OR REPORTS IN ANY WAY, UNLESS ACTING UNDER THE DIRECTION OF A LICENSED PROFESSIONAL ENGINEER OR LAND SURVEYOR.



# DAY STOKOSA ENGINEERING P.C.

3 Van Wyck Lane Suite 2 Wappingers Falls, New York (845)-223-3202

Lands of Colandrea

Anchor Drive

Town of Newburgh Orange County, New York

Erosion & Sediment Control Plan

1" = 40'

DATE

10-05-24

DRAWN BY

MAD

DRAWING No.

DRAWING No.

DRAWING No.

ESC.





100.0'

16.6'

36" MIN. FENCE POSTS

. THICKNESS - NOT LESS THAN SIX (6) INCHES 4. WIDTH - 12 FOOT MINIMUM, BUT NOT LESS THAN THE FULL WIDTH AT POINTS WHERE INGRESS OR EGRESS OCCURS. 25 FOOT MINIMUM IF SINGLE ENTRANCE TO SITE. 5. FILTER CLOTH - WILL BE PLACED OVER THE ENTIRE AREA PRIOR TO PLACING OF STONE 6. SURFACE WATER - ALL SURFACE WATER FLOWING OR DIVERTED TOWARD CONSTRUCTION ENTRANCES SHALL BE PIPED ACROSS THE ENTRANCE. IF PIPING IS IMPRACTICAL, A MOUNTABLE BERM WITH 5:1 SLOPES WILL BE PERMITTED. 7. MAINTENANCE - THE ENTRANCE SHALL BE MAINTAINED IN A CONDITION WHICH WILL PREVENT TRACKING OF FLOWING OF SEDIMENT ONTO PUBLIC RIGHTS-OF-WAY. THIS MAY REQUIRE PERIODIC TOP DRESSING WITH ADDITIONAL STONE AS CONDITIONS DEMAND AND REPAIR AND/OR LEANOUT OF ANY MEASURE USED TO TRAP SEDIMENT.