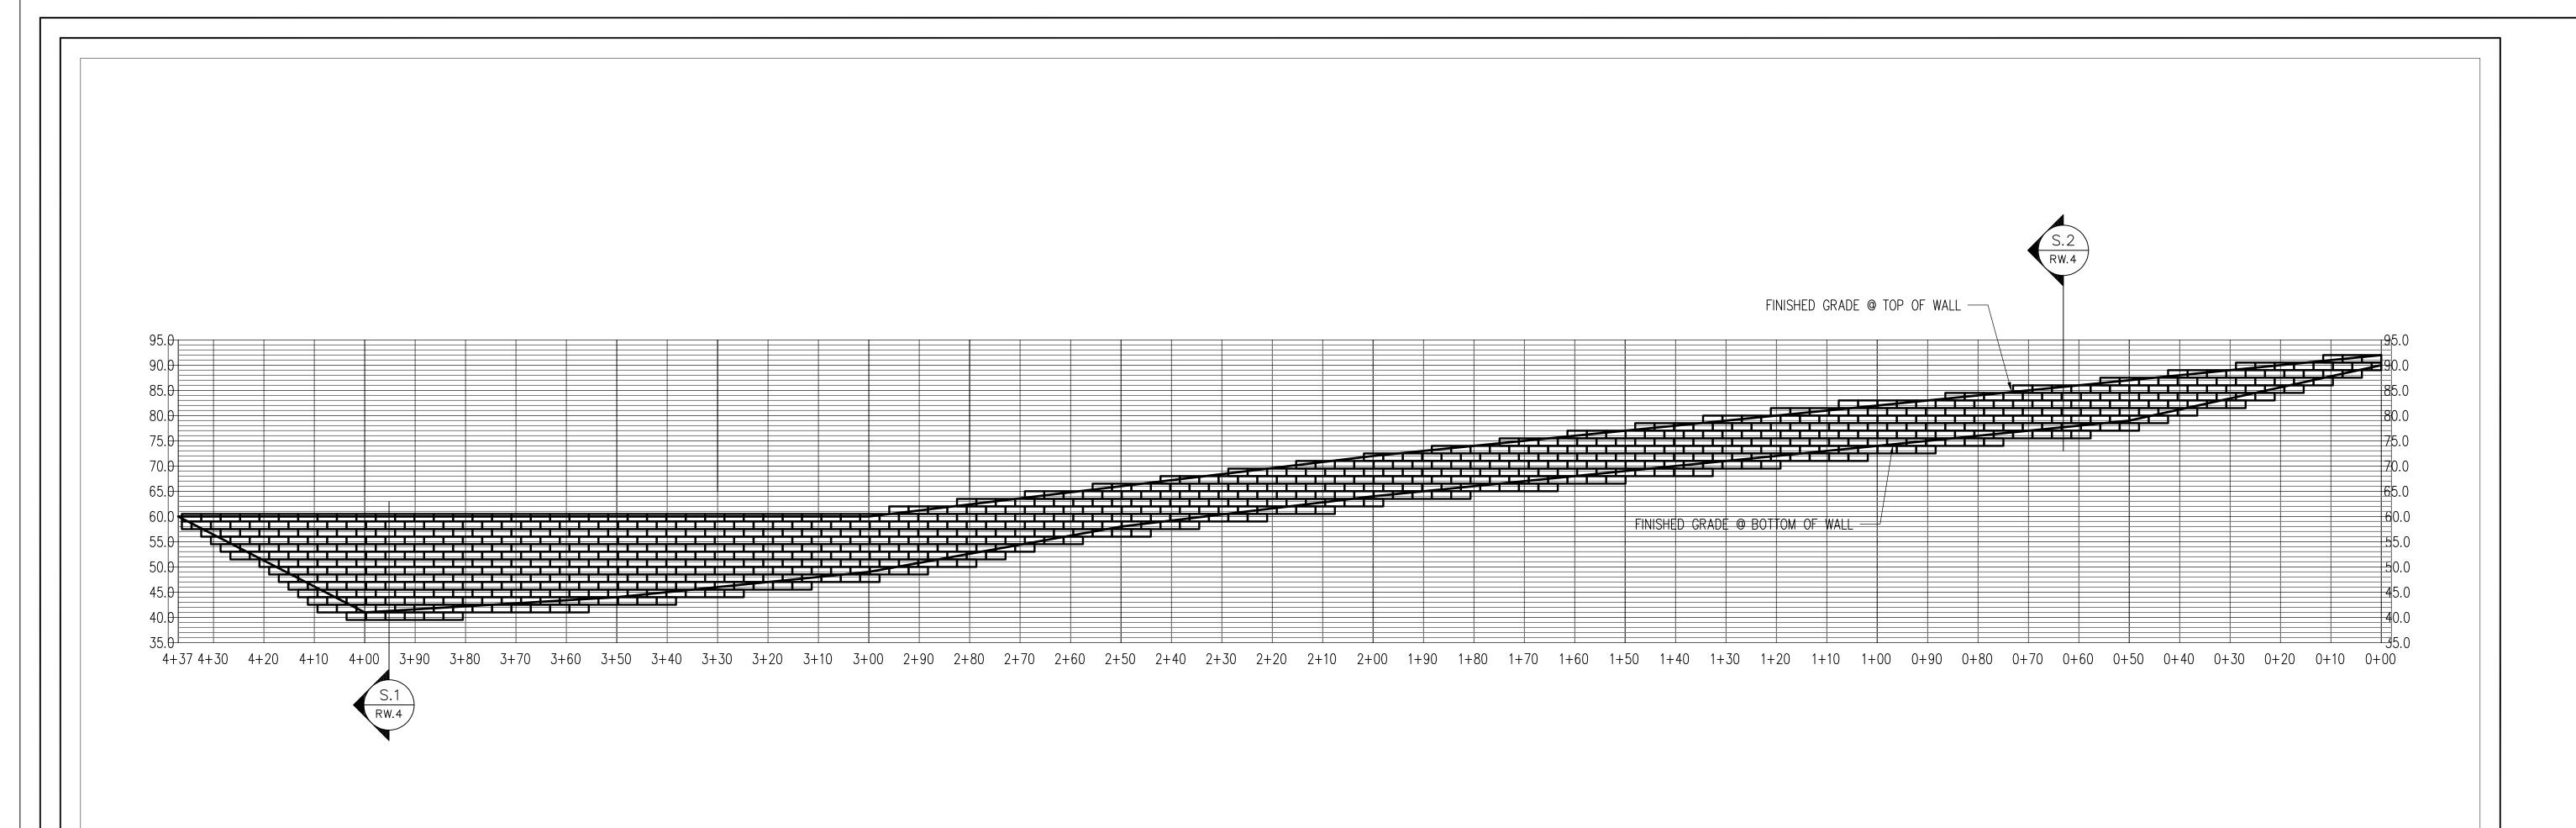

| ð.  | 그림에 얼마나 아내가 다시가 들어 있는데, 그 사람이 뭐 하는데     | ing lots 3       | new: Number of proposed lots 1                               |               |
|-----|-----------------------------------------|------------------|--------------------------------------------------------------|---------------|
|     | Lot line change                         | REMOVE LOT LINES |                                                              |               |
|     |                                         |                  | RIVEWAY AND RETAINING WALL                                   |               |
|     |                                         |                  | ROPOSED RETAINING WALL, DRIVE                                | NAY AND HOUSE |
|     | Other                                   | N/A              |                                                              |               |
| 9.  | Easements or other<br>(Describe general |                  | erty:                                                        | 3             |
| 10. |                                         |                  | val by the Planning Board of the ran appearance on an agenda |               |
|     | Signature                               |                  | Title OWNER                                                  |               |
|     | Date: 10/14                             | 124              |                                                              |               |