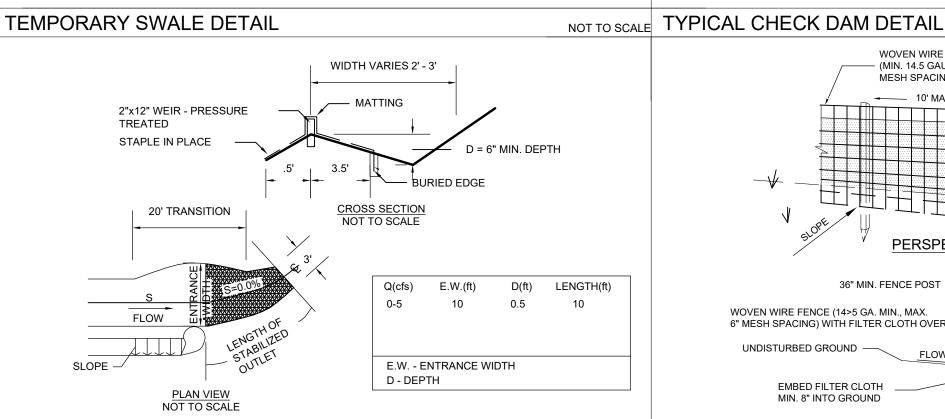

# TOWN OF NEWBURGH PLANNING BOARD TECHNICAL REVIEW COMMENTS

PROJECT NAME: LANDS OF COLANDREA- AMENDED SUBDIVISION

PROJECT NO.: 24-31

PROJECT LOCATION: ANCHOR DRIVE

**SECTION 121, BLOCK 1, LOTS 8, 9.2 & 10.2** 

REVIEW DATE: 25 NOVEMBER 2024 MEETING DATE: 5 DECEMBER 2024

PROJECT REPRESENTATIVE: DAY STOKOSA ENGINEERING, P.C.

- 1. Approval for the subsurface sanitary sewer disposal system for Orange County Health is required. The project proposes to consolidate 3 of the lots of the original Anchorage Subdivision utilizing 1 of the original subsurface sanitary sewer disposal systems.
- 2. Revisions to the Stormwater Pollution Prevention Plan were requested.
- 3. Confirmation that no trees exist on the site should be received in order to comply with Towns Tree Preservation Ordinance.
- 4. Additional information regarding the pipe discharge from the sediment trap located on the south end of the retaining wall is to be provided.