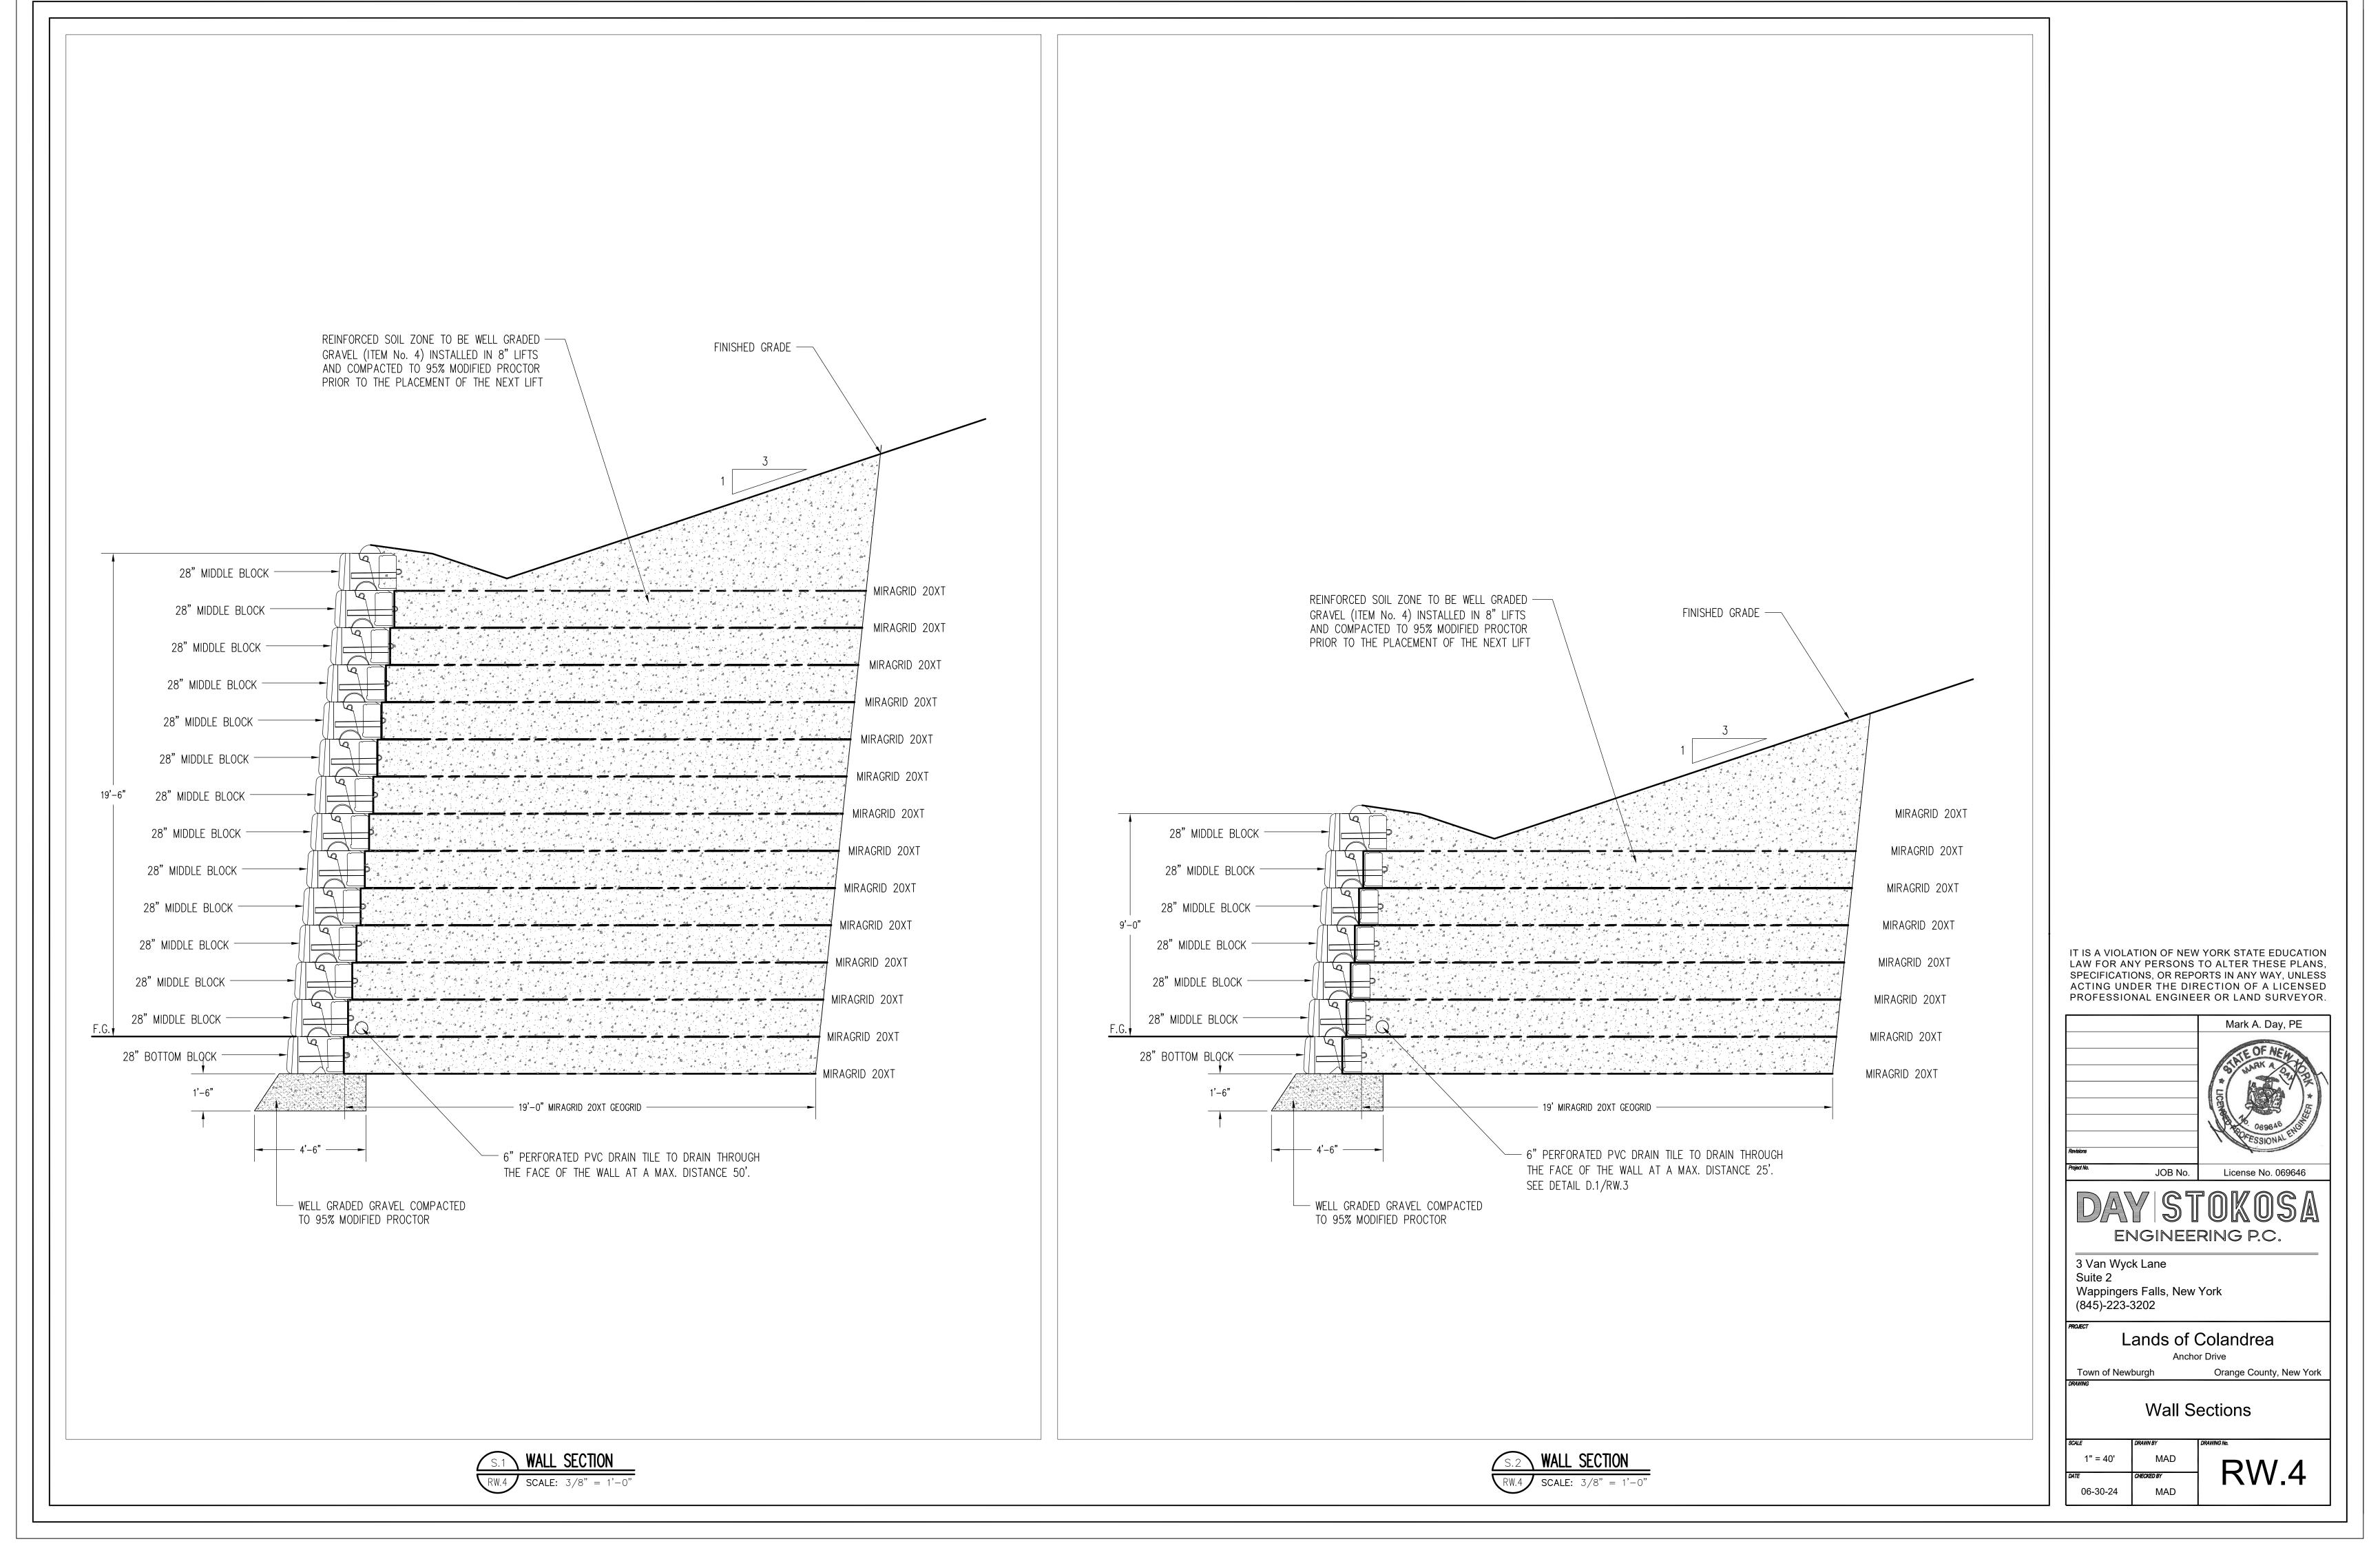

REVIEW DATE: 25 NOVEMBER 2024 MEETING DATE: 5 DECEMBER 2024

PROJECT REPRESENTATIVE: DAY STOKOSA ENGINEERING, P.C.

- 1. Approval for the subsurface sanitary sewer disposal system for Orange County Health is required. The project proposes to consolidate 3 of the lots of the original Anchorage Subdivision utilizing 1 of the original subsurface sanitary sewer disposal systems.
- 2. Revisions to the Stormwater Pollution Prevention Plan were requested.
- 3. Confirmation that no trees exist on the site should be received in order to comply with Towns Tree Preservation Ordinance.
- 4. Additional information regarding the pipe discharge from the sediment trap located on the south end of the retaining wall is to be provided.