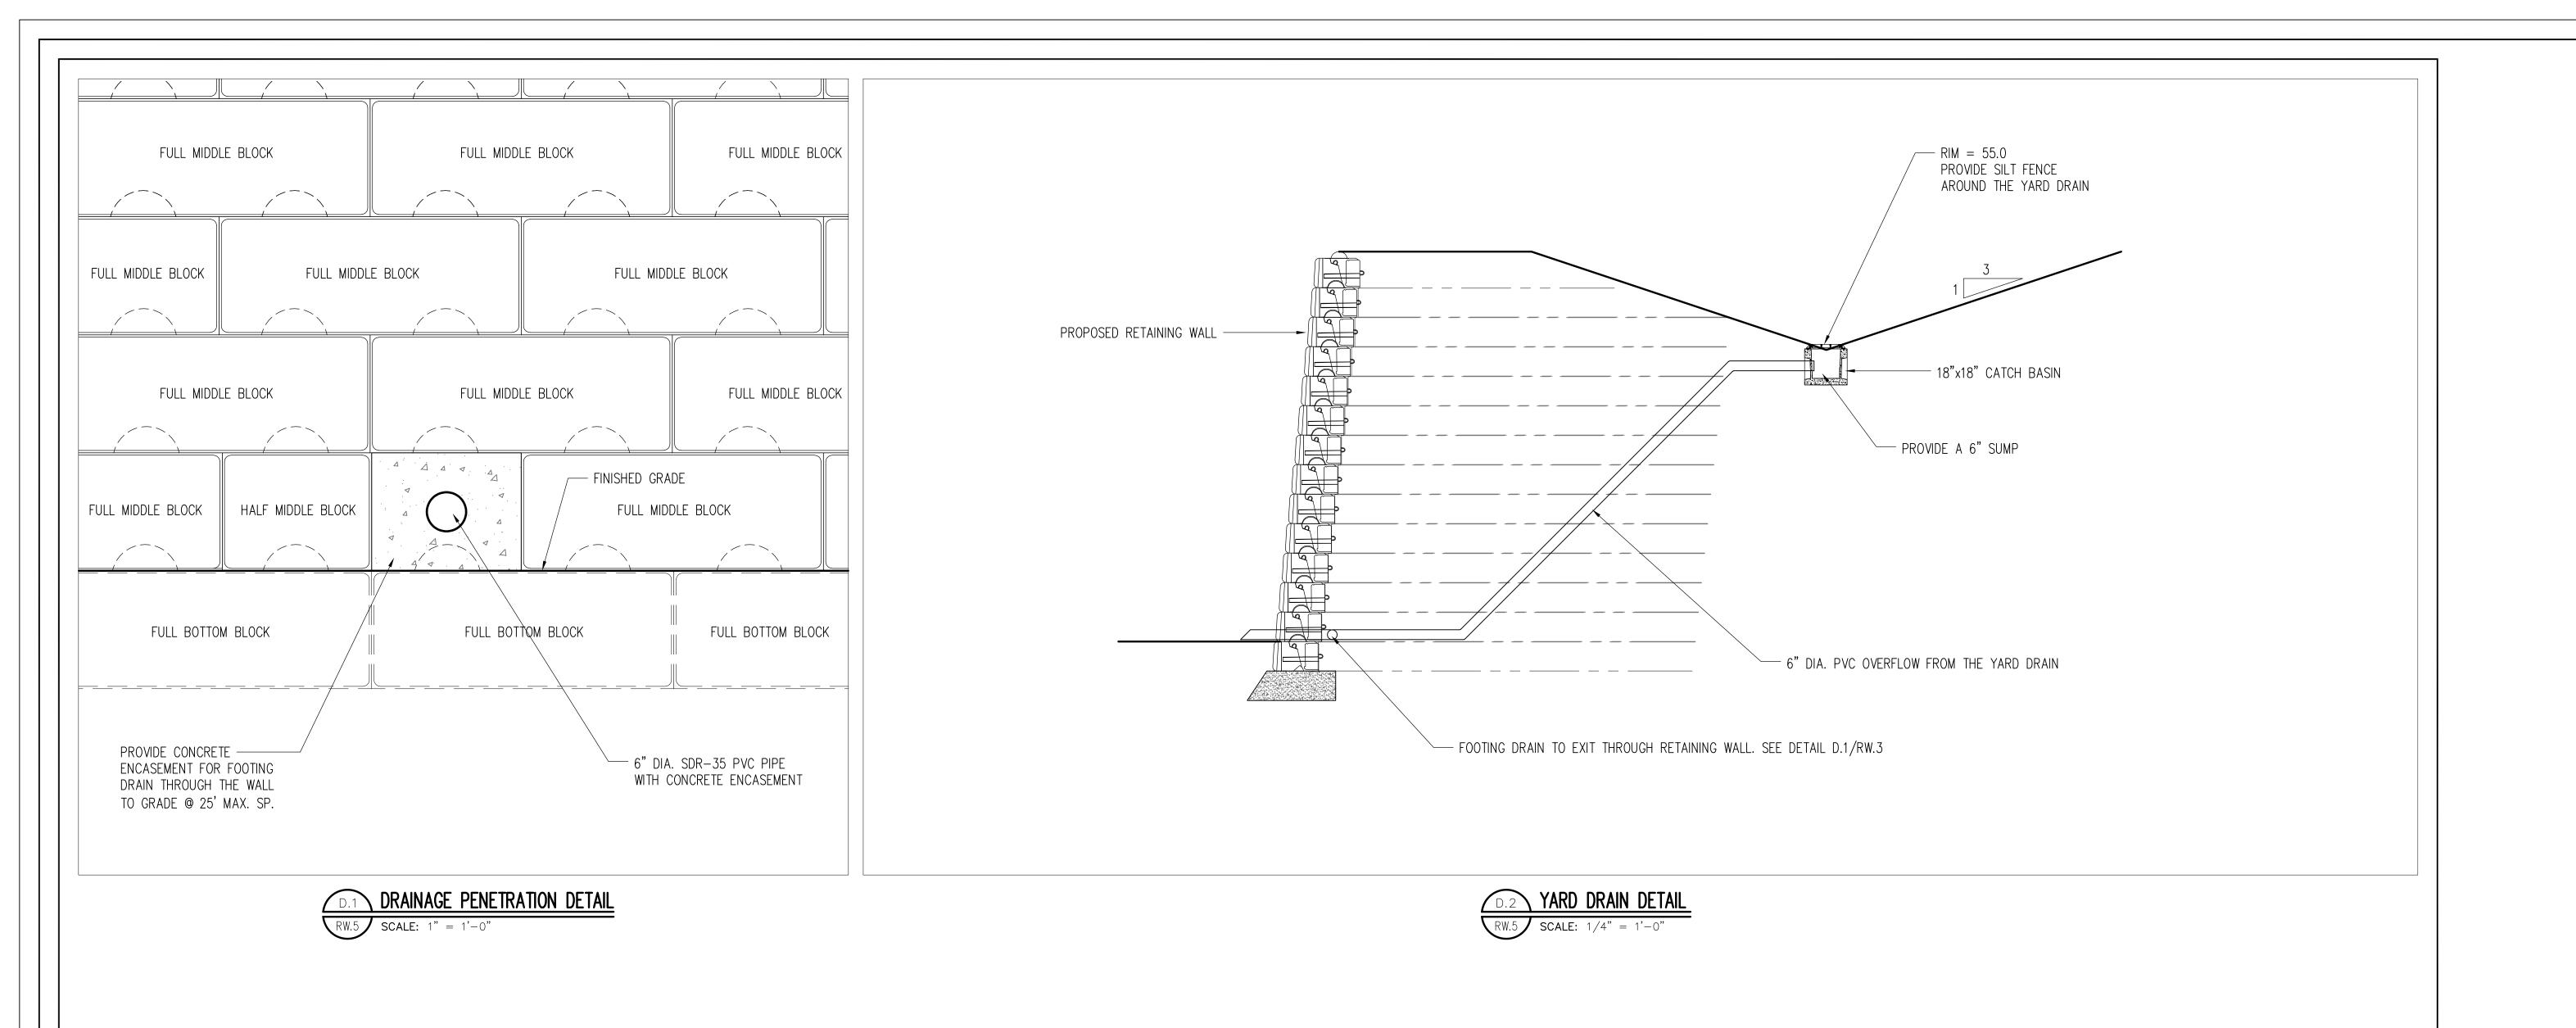

REVIEW DATE: 25 NOVEMBER 2024 MEETING DATE: 5 DECEMBER 2024

PROJECT REPRESENTATIVE: DAY STOKOSA ENGINEERING, P.C.

- 1. Approval for the subsurface sanitary sewer disposal system for Orange County Health is required. The project proposes to consolidate 3 of the lots of the original Anchorage Subdivision utilizing 1 of the original subsurface sanitary sewer disposal systems.
- 2. Revisions to the Stormwater Pollution Prevention Plan were requested.
- 3. Confirmation that no trees exist on the site should be received in order to comply with Towns Tree Preservation Ordinance.
- 4. Additional information regarding the pipe discharge from the sediment trap located on the south end of the retaining wall is to be provided.