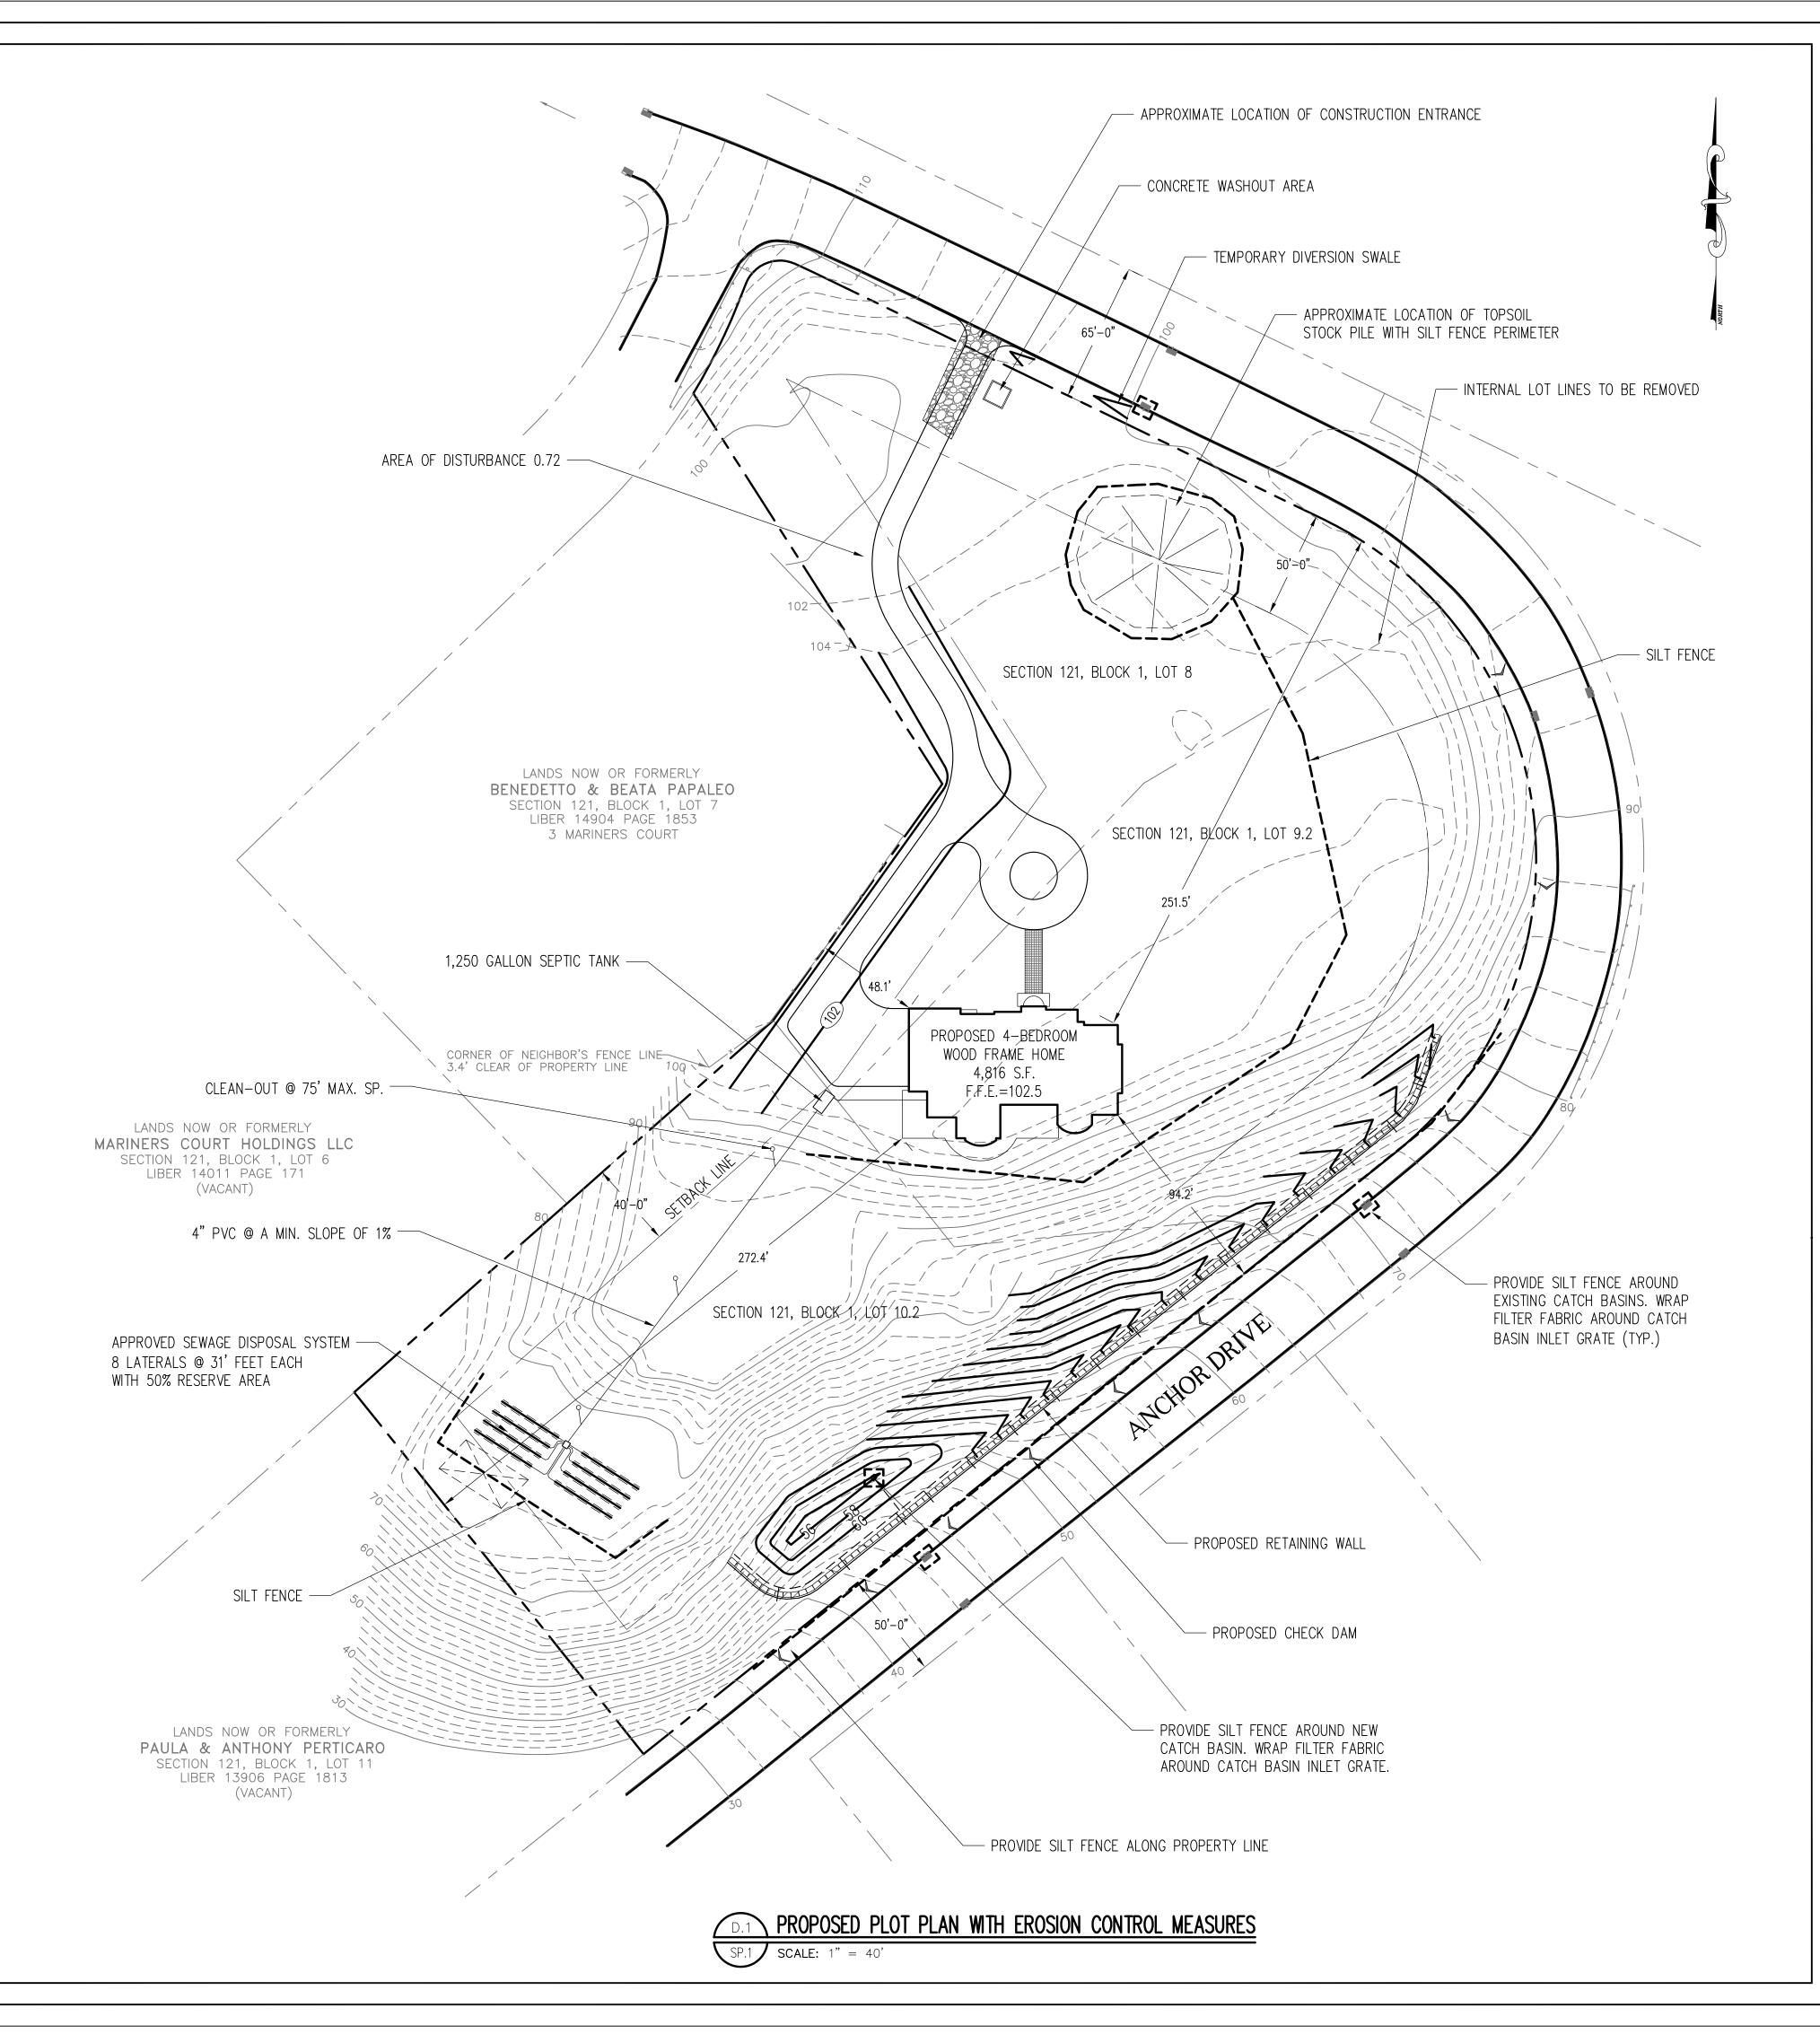

# TOWN OF NEWBURGH PLANNING BOARD TECHNICAL REVIEW COMMENTS

PROJECT NAME: LANDS OF COLANDREA- AMENDED SUBDIVISION

PROJECT NO.: 24-31

PROJECT LOCATION: ANCHOR DRIVE

**SECTION 121, BLOCK 1, LOTS 8, 9.2 & 10.2** 

REVIEW DATE: 25 NOVEMBER 2024 MEETING DATE: 5 DECEMBER 2024

PROJECT REPRESENTATIVE: DAY STOKOSA ENGINEERING, P.C.

- 1. Approval for the subsurface sanitary sewer disposal system for Orange County Health is required. The project proposes to consolidate 3 of the lots of the original Anchorage Subdivision utilizing 1 of the original subsurface sanitary sewer disposal systems.
- 2. Revisions to the Stormwater Pollution Prevention Plan were requested.
- 3. Confirmation that no trees exist on the site should be received in order to comply with Towns Tree Preservation Ordinance.
- 4. Additional information regarding the pipe discharge from the sediment trap located on the south end of the retaining wall is to be provided.