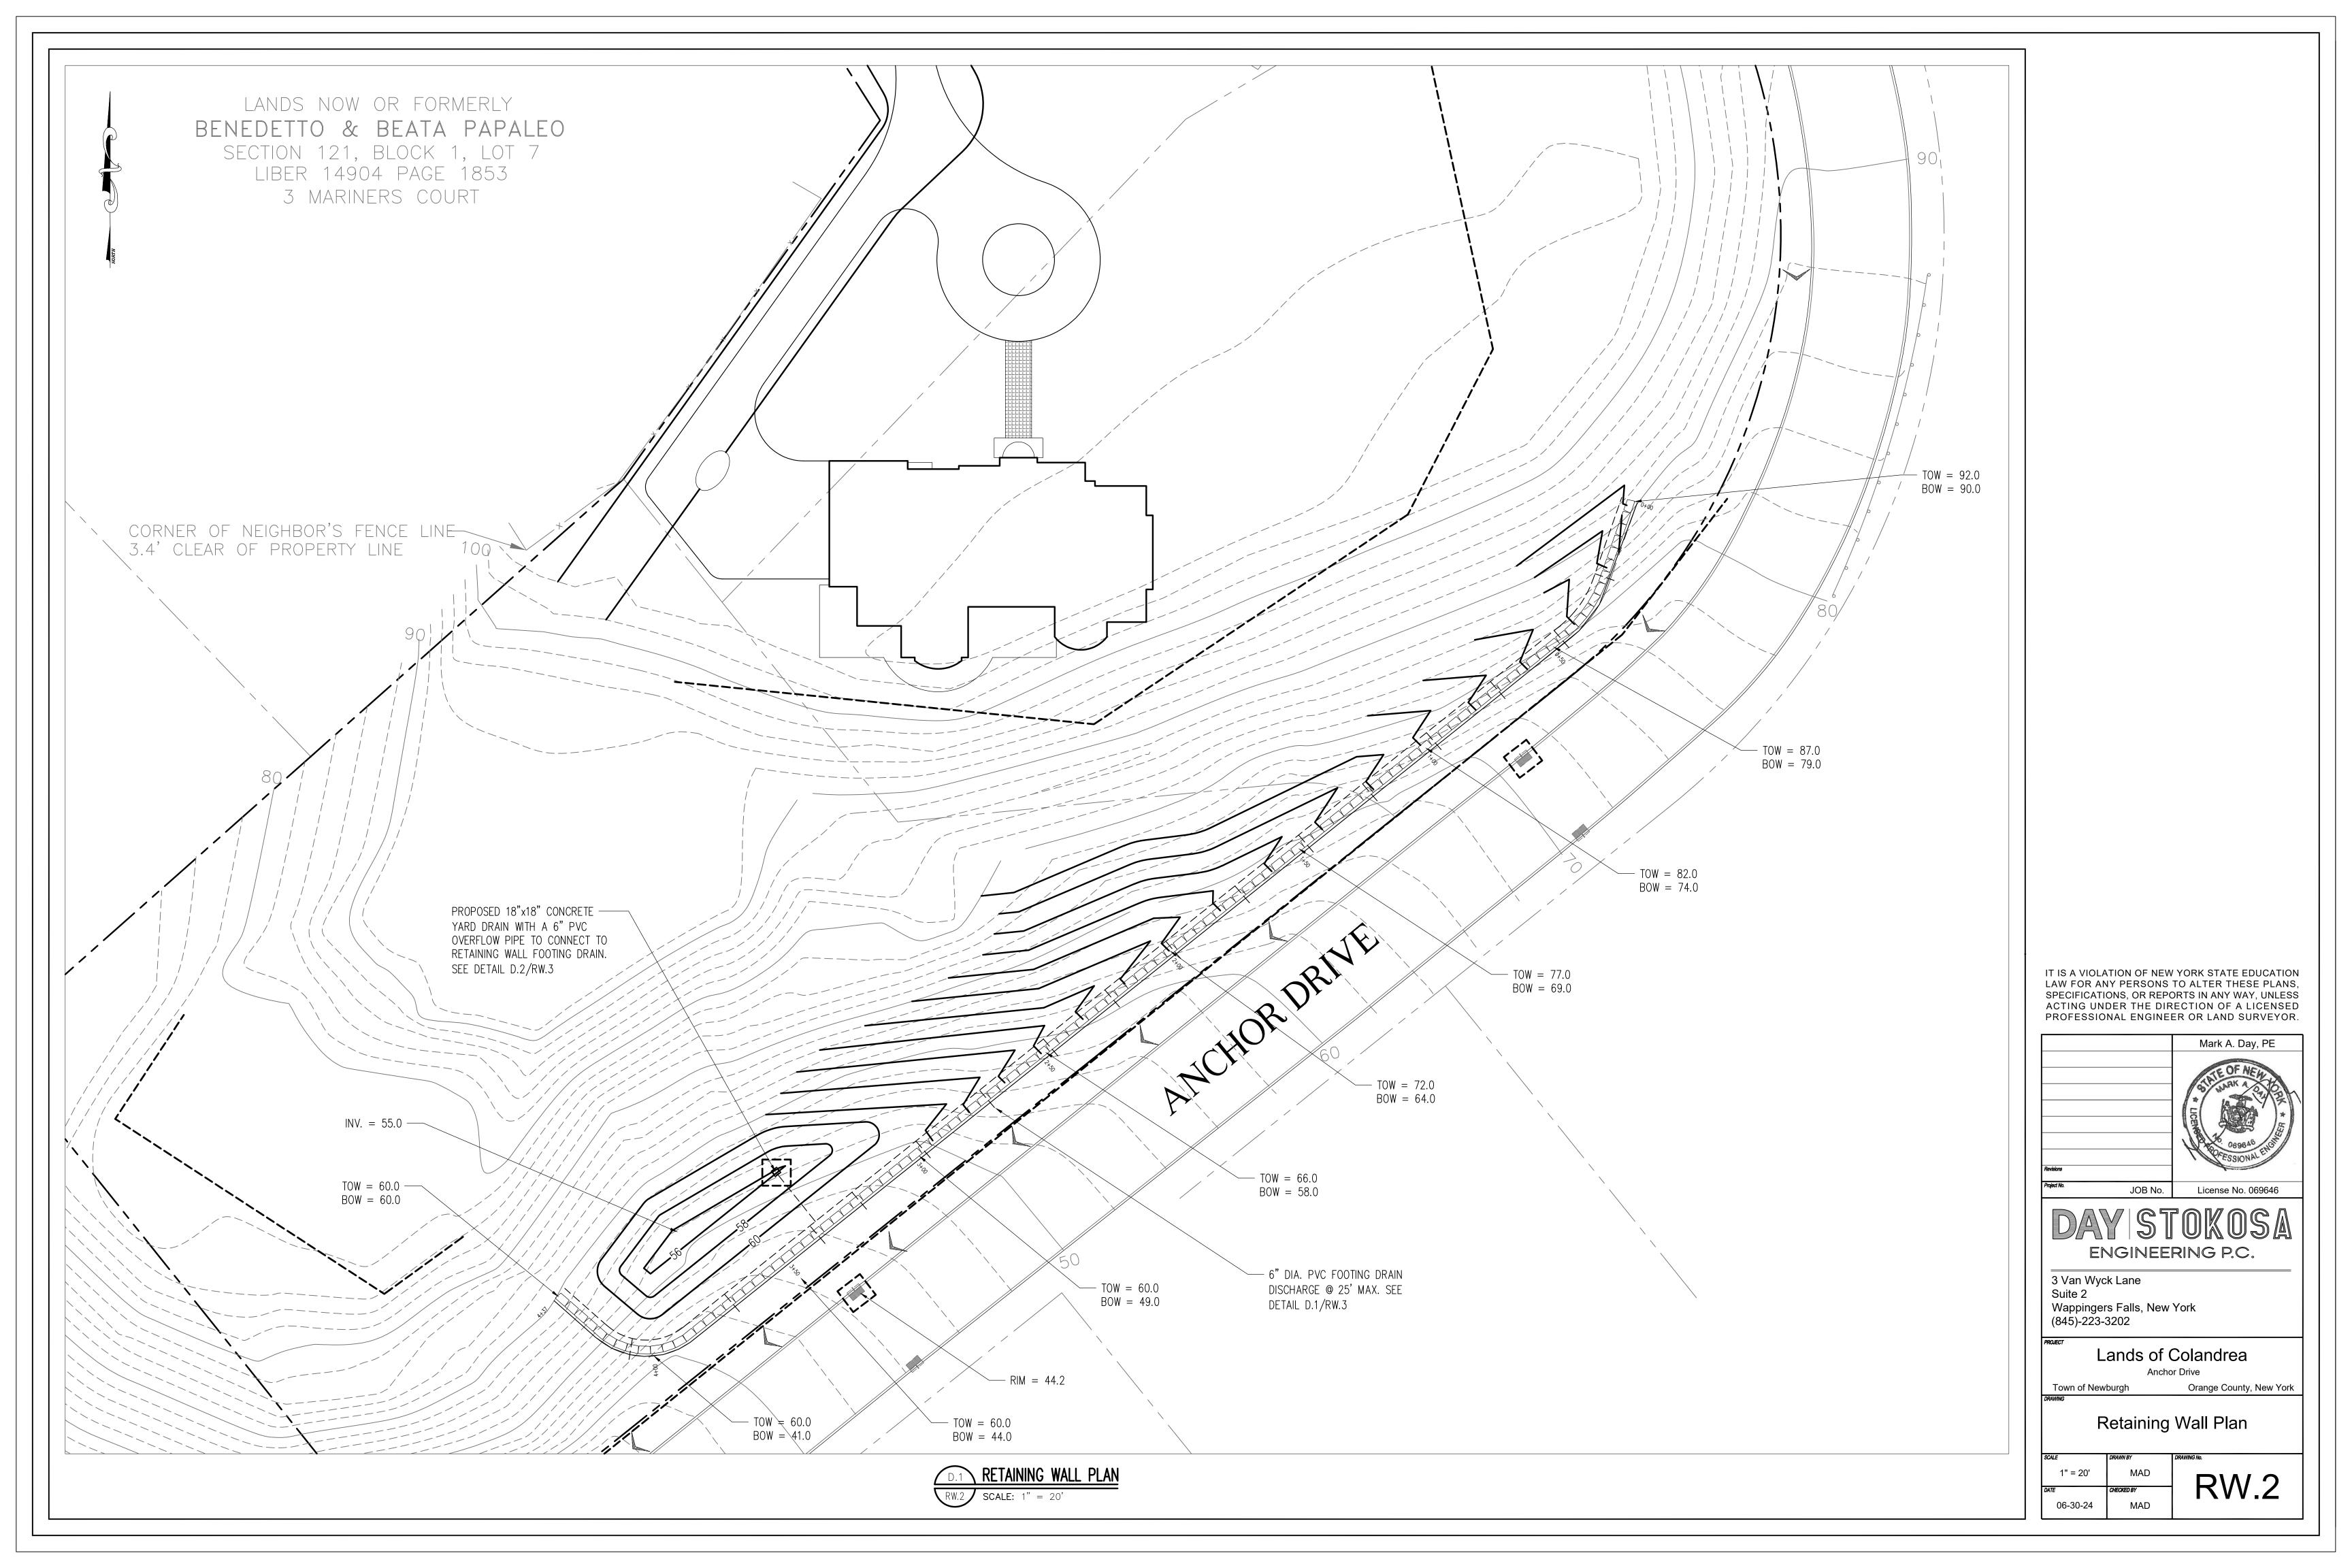

| ð.  | 그림에 얼마나 아내가 다시가 들어 있는데, 그 사람이 뭐 하는데     | ing lots 3       | new: Number of proposed lots 1                               |               |
|-----|-----------------------------------------|------------------|--------------------------------------------------------------|---------------|
|     | Lot line change                         | REMOVE LOT LINES |                                                              |               |
|     |                                         |                  | RIVEWAY AND RETAINING WALL                                   |               |
|     |                                         |                  | ROPOSED RETAINING WALL, DRIVE                                | NAY AND HOUSE |
|     | Other                                   | N/A              |                                                              |               |
| 9.  | Easements or other<br>(Describe general |                  | erty:                                                        | 3             |
| 10. |                                         |                  | val by the Planning Board of the ran appearance on an agenda |               |
|     | Signature                               |                  | Title OWNER                                                  |               |
|     | Date: 10/14                             | 124              |                                                              |               |