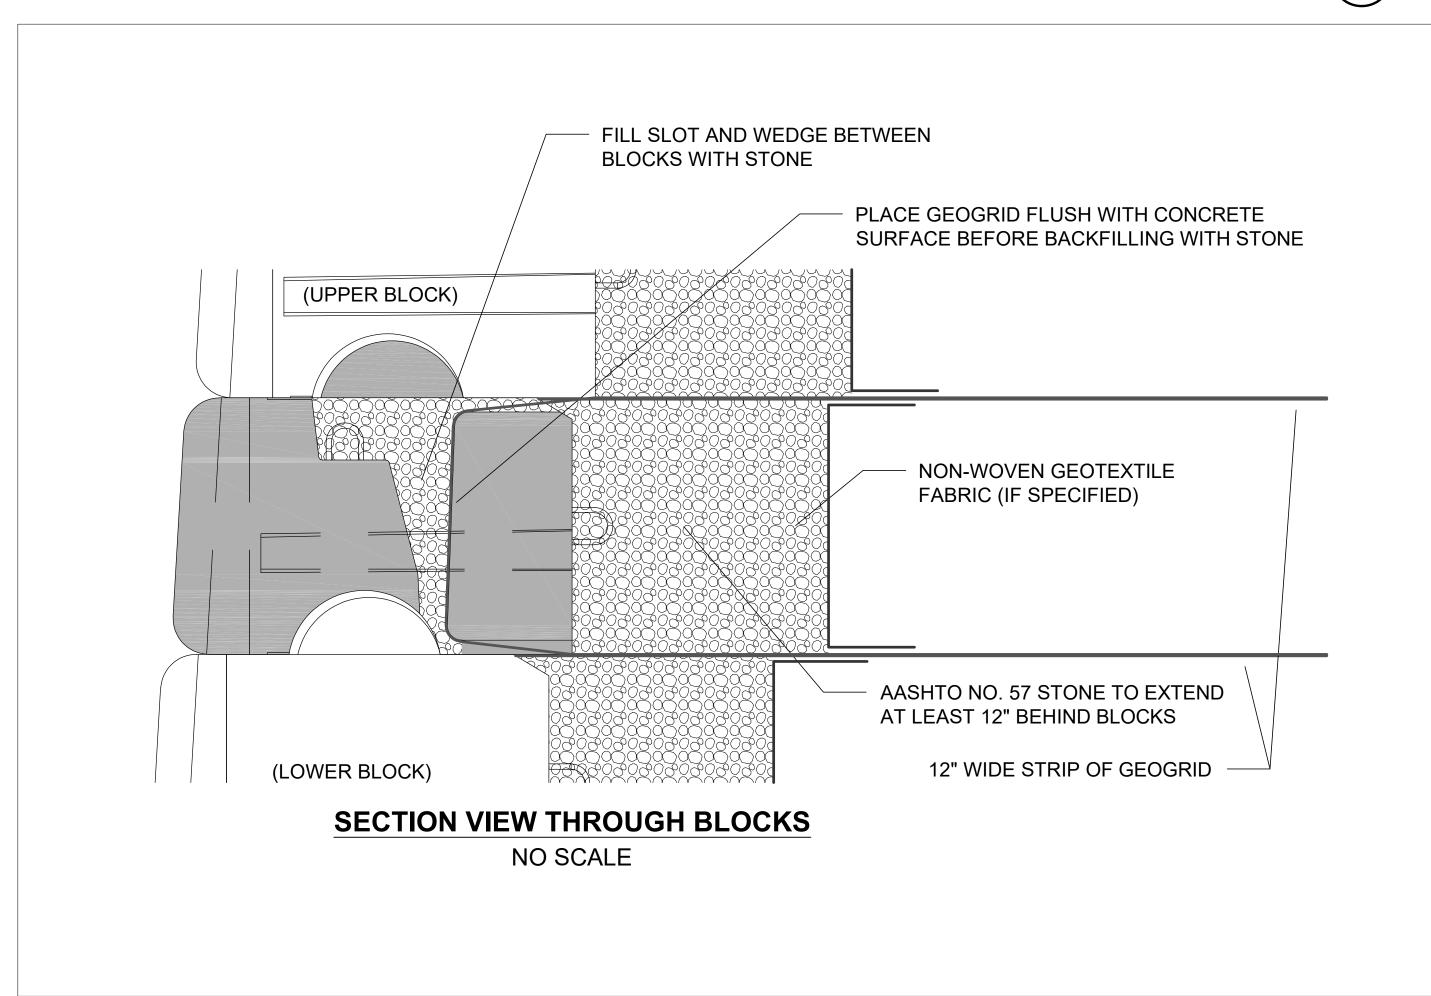

| ð.  | 그림에 얼마나 아내가 다시가 들어 있는데, 그 사람이 뭐 하는데     | ing lots 3       | new: Number of proposed lots 1                               |               |
|-----|-----------------------------------------|------------------|--------------------------------------------------------------|---------------|
|     | Lot line change                         | REMOVE LOT LINES |                                                              |               |
|     |                                         |                  | RIVEWAY AND RETAINING WALL                                   |               |
|     |                                         |                  | ROPOSED RETAINING WALL, DRIVE                                | NAY AND HOUSE |
|     | Other                                   | N/A              |                                                              |               |
| 9.  | Easements or other<br>(Describe general |                  | erty:                                                        | 3             |
| 10. |                                         |                  | val by the Planning Board of the ran appearance on an agenda |               |
|     | Signature                               |                  | Title OWNER                                                  |               |
|     | Date: 10/14                             | 124              |                                                              |               |