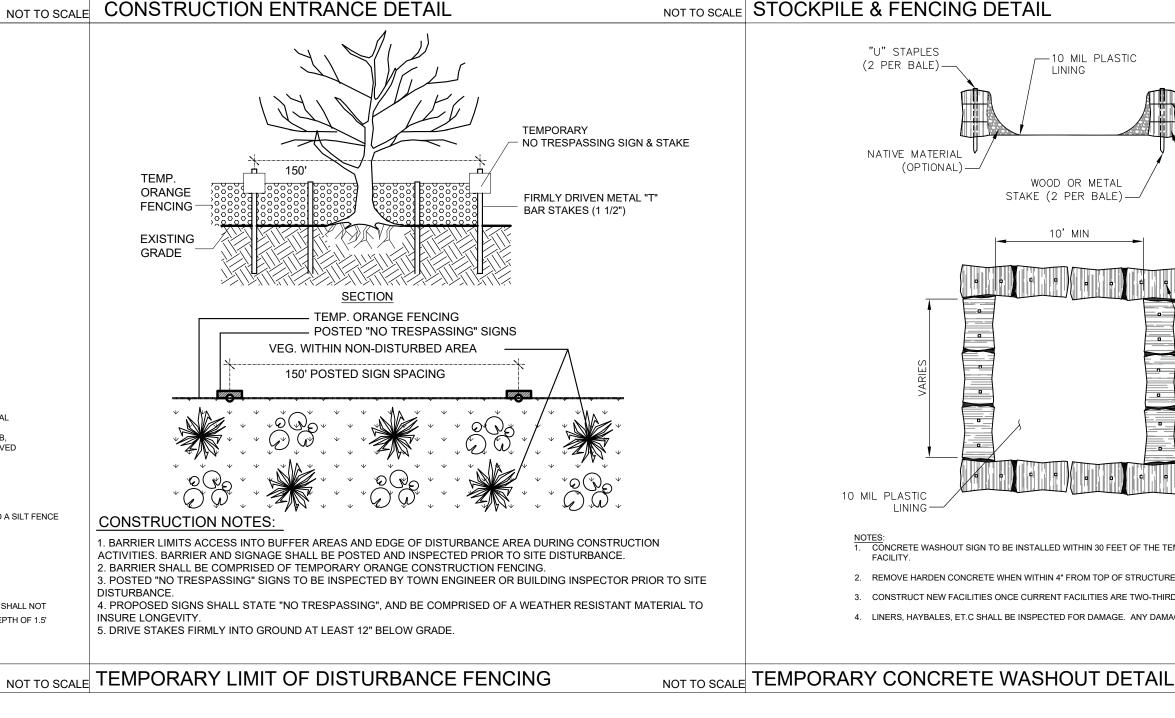

# TOWN OF NEWBURGH PLANNING BOARD TECHNICAL REVIEW COMMENTS

PROJECT NAME: LANDS OF COLANDREA- AMENDED SUBDIVISION

PROJECT NO.: 24-31

PROJECT LOCATION: ANCHOR DRIVE

**SECTION 121, BLOCK 1, LOTS 8, 9.2 & 10.2** 

REVIEW DATE: 25 NOVEMBER 2024 MEETING DATE: 5 DECEMBER 2024

PROJECT REPRESENTATIVE: DAY STOKOSA ENGINEERING, P.C.

- 1. Approval for the subsurface sanitary sewer disposal system for Orange County Health is required. The project proposes to consolidate 3 of the lots of the original Anchorage Subdivision utilizing 1 of the original subsurface sanitary sewer disposal systems.
- 2. Revisions to the Stormwater Pollution Prevention Plan were requested.
- 3. Confirmation that no trees exist on the site should be received in order to comply with Towns Tree Preservation Ordinance.
- 4. Additional information regarding the pipe discharge from the sediment trap located on the south end of the retaining wall is to be provided.