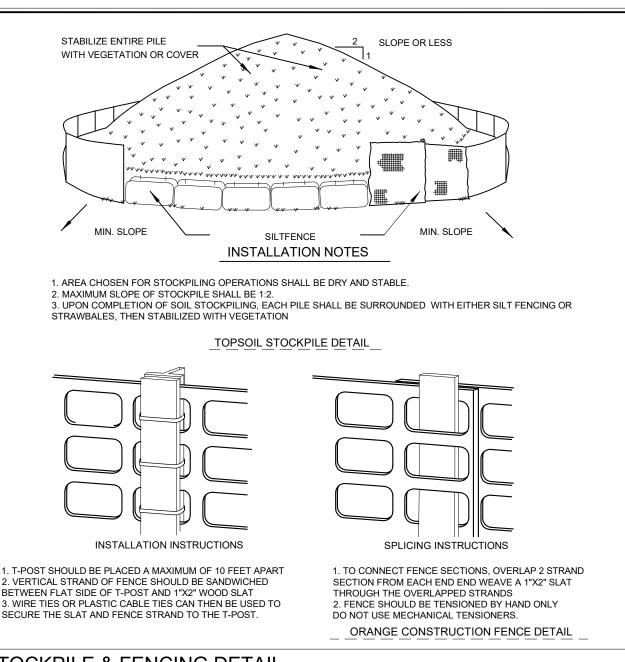

# TOWN OF NEWBURGH PLANNING BOARD TECHNICAL REVIEW COMMENTS

PROJECT NAME: LANDS OF COLANDREA- AMENDED SUBDIVISION

PROJECT NO.: 24-31

PROJECT LOCATION: ANCHOR DRIVE

**SECTION 121, BLOCK 1, LOTS 8, 9.2 & 10.2** 

REVIEW DATE: 25 NOVEMBER 2024 MEETING DATE: 5 DECEMBER 2024

PROJECT REPRESENTATIVE: DAY STOKOSA ENGINEERING, P.C.

- 1. Approval for the subsurface sanitary sewer disposal system for Orange County Health is required. The project proposes to consolidate 3 of the lots of the original Anchorage Subdivision utilizing 1 of the original subsurface sanitary sewer disposal systems.
- 2. Revisions to the Stormwater Pollution Prevention Plan were requested.
- 3. Confirmation that no trees exist on the site should be received in order to comply with Towns Tree Preservation Ordinance.
- 4. Additional information regarding the pipe discharge from the sediment trap located on the south end of the retaining wall is to be provided.