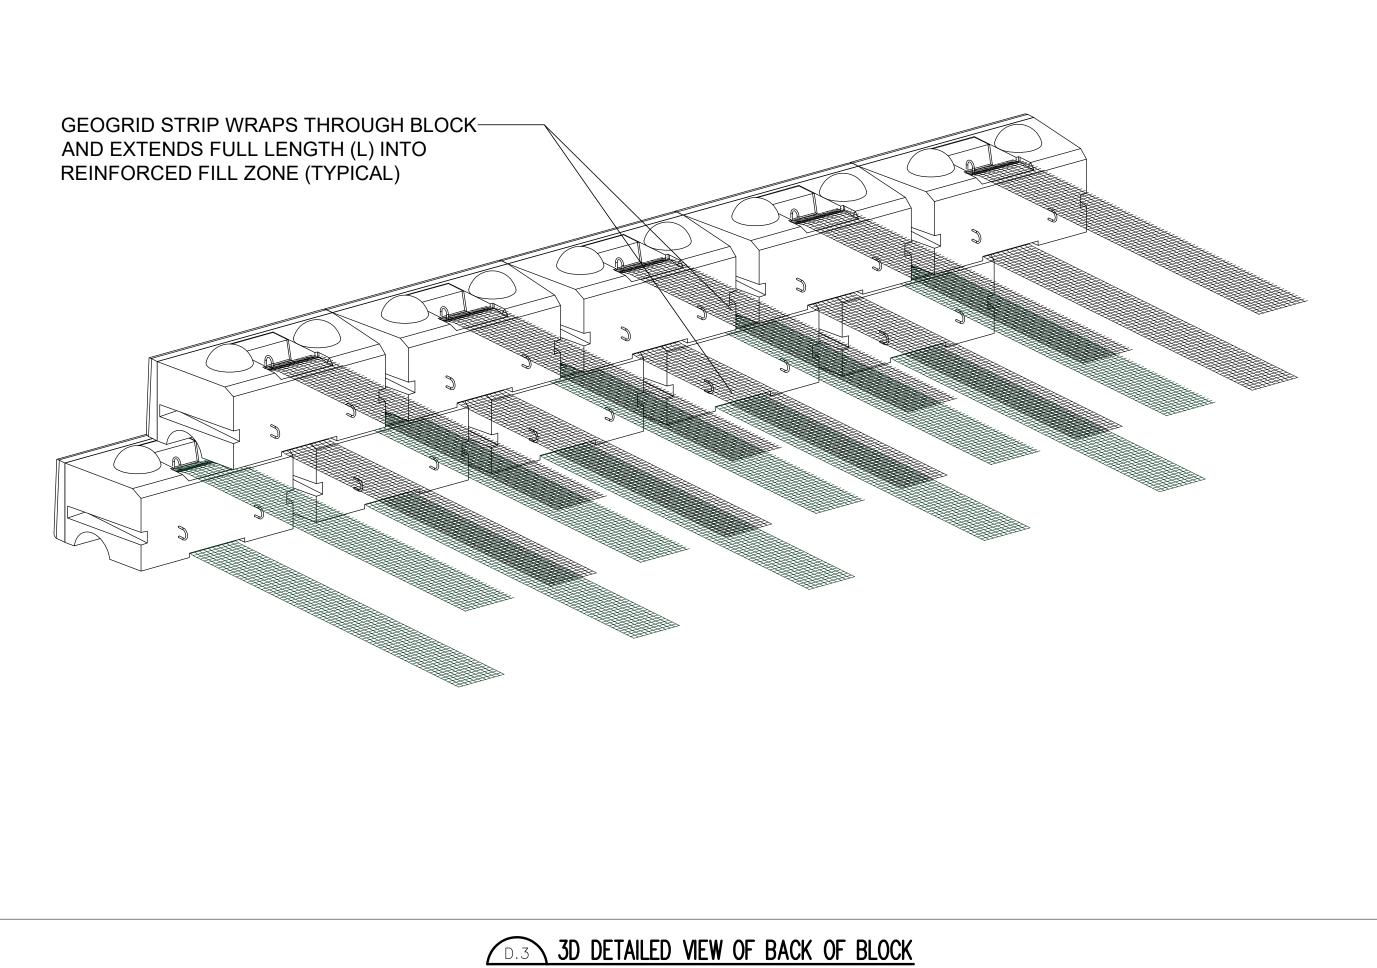

| ð.  | 그림에 얼마나 아내가 다시가 들어 있는데, 그 사람이 뭐 하는데     | ing lots 3       | new: Number of proposed lots 1                               |               |
|-----|-----------------------------------------|------------------|--------------------------------------------------------------|---------------|
|     | Lot line change                         | REMOVE LOT LINES |                                                              |               |
|     |                                         |                  | RIVEWAY AND RETAINING WALL                                   |               |
|     |                                         |                  | ROPOSED RETAINING WALL, DRIVE                                | NAY AND HOUSE |
|     | Other                                   | N/A              |                                                              |               |
| 9.  | Easements or other<br>(Describe general |                  | erty:                                                        | 3             |
| 10. |                                         |                  | val by the Planning Board of the ran appearance on an agenda |               |
|     | Signature                               |                  | Title OWNER                                                  |               |
|     | Date: 10/14                             | 124              |                                                              |               |