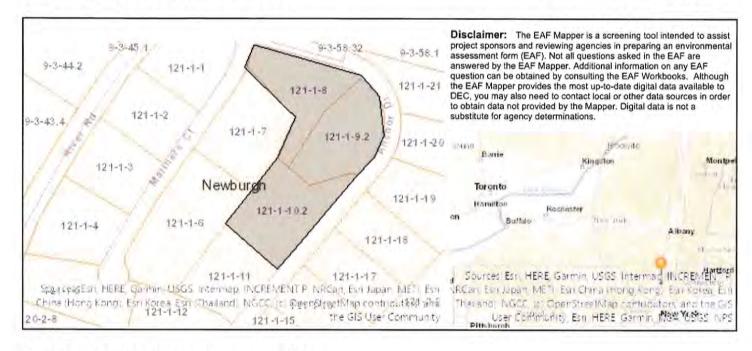

# TOWN OF NEWBURGH PLANNING BOARD TECHNICAL REVIEW COMMENTS

PROJECT NAME: LANDS OF COLANDREA- AMENDED SUBDIVISION

PROJECT NO.: 24-31

PROJECT LOCATION: ANCHOR DRIVE

**SECTION 121, BLOCK 1, LOTS 8, 9.2 & 10.2** 

REVIEW DATE: 25 NOVEMBER 2024 MEETING DATE: 5 DECEMBER 2024

PROJECT REPRESENTATIVE: DAY STOKOSA ENGINEERING, P.C.

- 1. Approval for the subsurface sanitary sewer disposal system for Orange County Health is required. The project proposes to consolidate 3 of the lots of the original Anchorage Subdivision utilizing 1 of the original subsurface sanitary sewer disposal systems.
- 2. Revisions to the Stormwater Pollution Prevention Plan were requested.
- 3. Confirmation that no trees exist on the site should be received in order to comply with Towns Tree Preservation Ordinance.
- 4. Additional information regarding the pipe discharge from the sediment trap located on the south end of the retaining wall is to be provided.