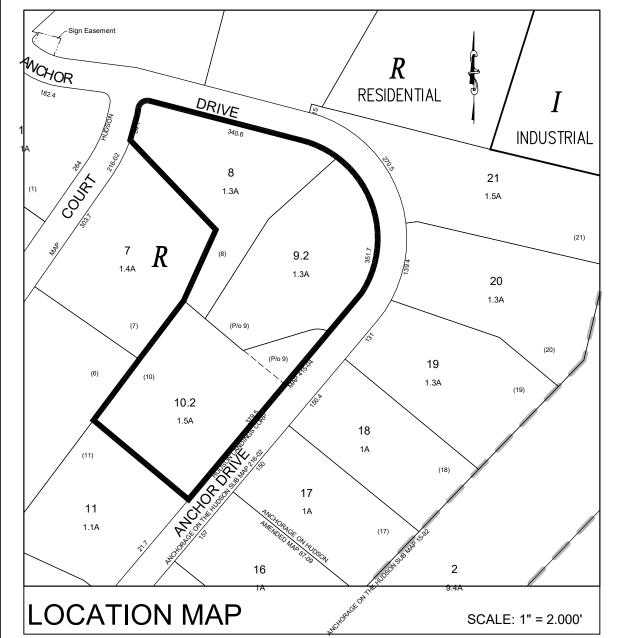

# TOWN OF NEWBURGH PLANNING BOARD TECHNICAL REVIEW COMMENTS

PROJECT NAME: LANDS OF COLANDREA- AMENDED SUBDIVISION

PROJECT NO.: 24-31

PROJECT LOCATION: ANCHOR DRIVE

**SECTION 121, BLOCK 1, LOTS 8, 9.2 & 10.2** 

REVIEW DATE: 25 NOVEMBER 2024 MEETING DATE: 5 DECEMBER 2024

PROJECT REPRESENTATIVE: DAY STOKOSA ENGINEERING, P.C.

- 1. Approval for the subsurface sanitary sewer disposal system for Orange County Health is required. The project proposes to consolidate 3 of the lots of the original Anchorage Subdivision utilizing 1 of the original subsurface sanitary sewer disposal systems.
- 2. Revisions to the Stormwater Pollution Prevention Plan were requested.
- 3. Confirmation that no trees exist on the site should be received in order to comply with Towns Tree Preservation Ordinance.
- 4. Additional information regarding the pipe discharge from the sediment trap located on the south end of the retaining wall is to be provided.