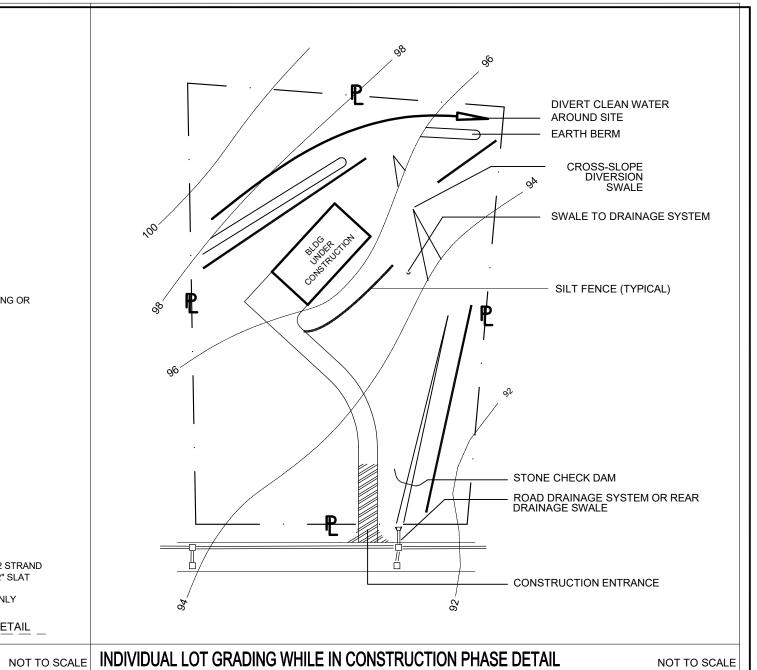

# TOWN OF NEWBURGH PLANNING BOARD TECHNICAL REVIEW COMMENTS

PROJECT NAME: LANDS OF COLANDREA- AMENDED SUBDIVISION

PROJECT NO.: 24-31

PROJECT LOCATION: ANCHOR DRIVE

**SECTION 121, BLOCK 1, LOTS 8, 9.2 & 10.2** 

REVIEW DATE: 25 NOVEMBER 2024 MEETING DATE: 5 DECEMBER 2024

PROJECT REPRESENTATIVE: DAY STOKOSA ENGINEERING, P.C.

- 1. Approval for the subsurface sanitary sewer disposal system for Orange County Health is required. The project proposes to consolidate 3 of the lots of the original Anchorage Subdivision utilizing 1 of the original subsurface sanitary sewer disposal systems.
- 2. Revisions to the Stormwater Pollution Prevention Plan were requested.
- 3. Confirmation that no trees exist on the site should be received in order to comply with Towns Tree Preservation Ordinance.
- 4. Additional information regarding the pipe discharge from the sediment trap located on the south end of the retaining wall is to be provided.