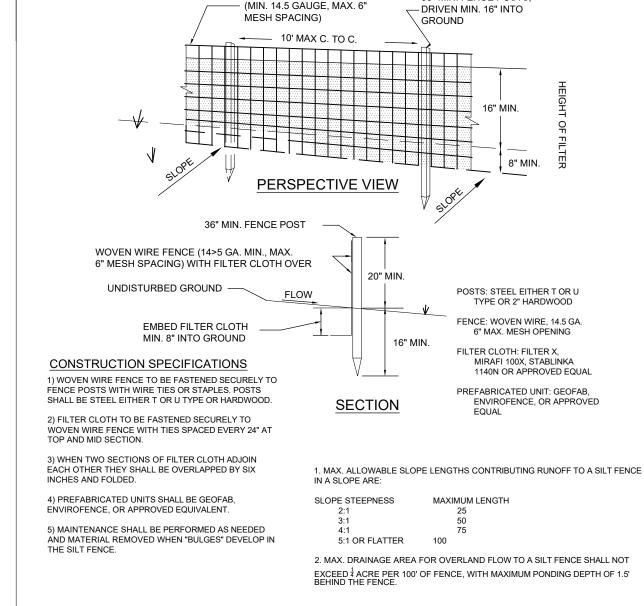

# TOWN OF NEWBURGH PLANNING BOARD TECHNICAL REVIEW COMMENTS

PROJECT NAME: LANDS OF COLANDREA- AMENDED SUBDIVISION

PROJECT NO.: 24-31

PROJECT LOCATION: ANCHOR DRIVE

**SECTION 121, BLOCK 1, LOTS 8, 9.2 & 10.2** 

REVIEW DATE: 25 NOVEMBER 2024 MEETING DATE: 5 DECEMBER 2024

PROJECT REPRESENTATIVE: DAY STOKOSA ENGINEERING, P.C.

- 1. Approval for the subsurface sanitary sewer disposal system for Orange County Health is required. The project proposes to consolidate 3 of the lots of the original Anchorage Subdivision utilizing 1 of the original subsurface sanitary sewer disposal systems.
- 2. Revisions to the Stormwater Pollution Prevention Plan were requested.
- 3. Confirmation that no trees exist on the site should be received in order to comply with Towns Tree Preservation Ordinance.
- 4. Additional information regarding the pipe discharge from the sediment trap located on the south end of the retaining wall is to be provided.