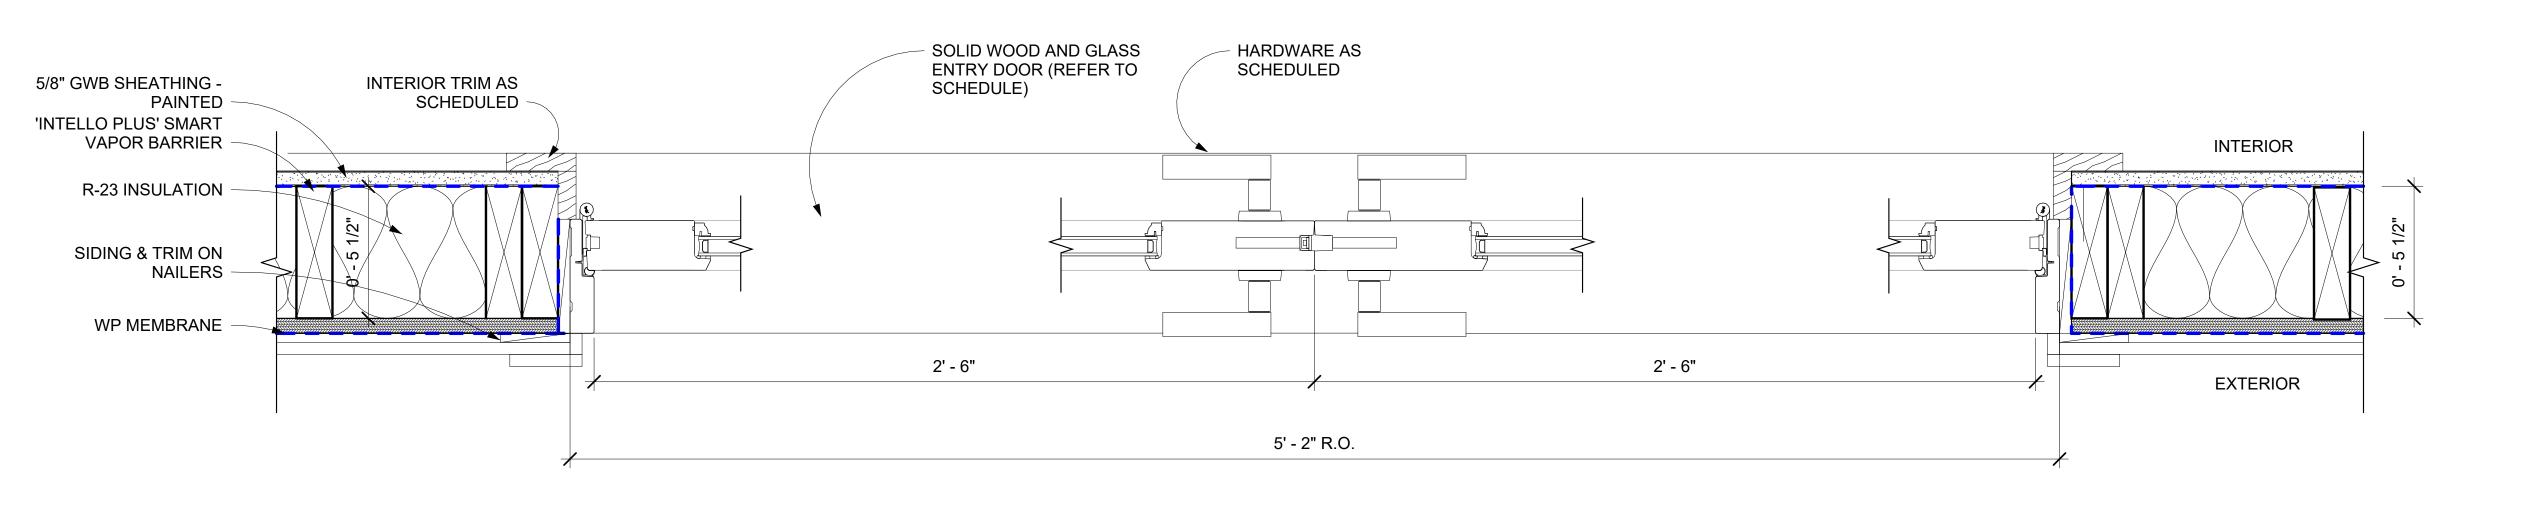

Typ. Entry Door Plan
3" = 1'-0"
2

Typ. Entry Door Section
3" = 1'-0"
3

Typ. Entry Door Plan (Rec. Center) 2

Rec. Center Entry Door Elevation
1" = 1'-0"
1

FIFTH STREET ARCHITECTURE, PLLC 109 S. WILLIAM STREET, UNIT 1J NEWBURGH, NY 12550 T: 845 273 6701 INFO@5THSTREETARCH.COM Description 10.01.2024 ARB Filing Set THESE CAD FILES MAY NOT BE USED, DUPLICATED, MODIFIED OR CHANGED IN ANY MANNER WITHOUT THE WRITTEN CONSENT OF FIFTH STREET ARCHITECTURE PLLC. THE USER AND ITS AGENTS WILL BE LIABLE FOR ANY UNAUTHORIZED USE, DUPLICATION, MODIFICATION OR CHANGE. Gardner Ridge NEWBURGH, NEW YORK 12550 PROJECT NORTH Entry Door Details & Notes - Rec. Center DRAWING NO. A-412.00 DATE: SCALE: DWG BY: SEAL & SIGNATURE As indicated CHK BY: