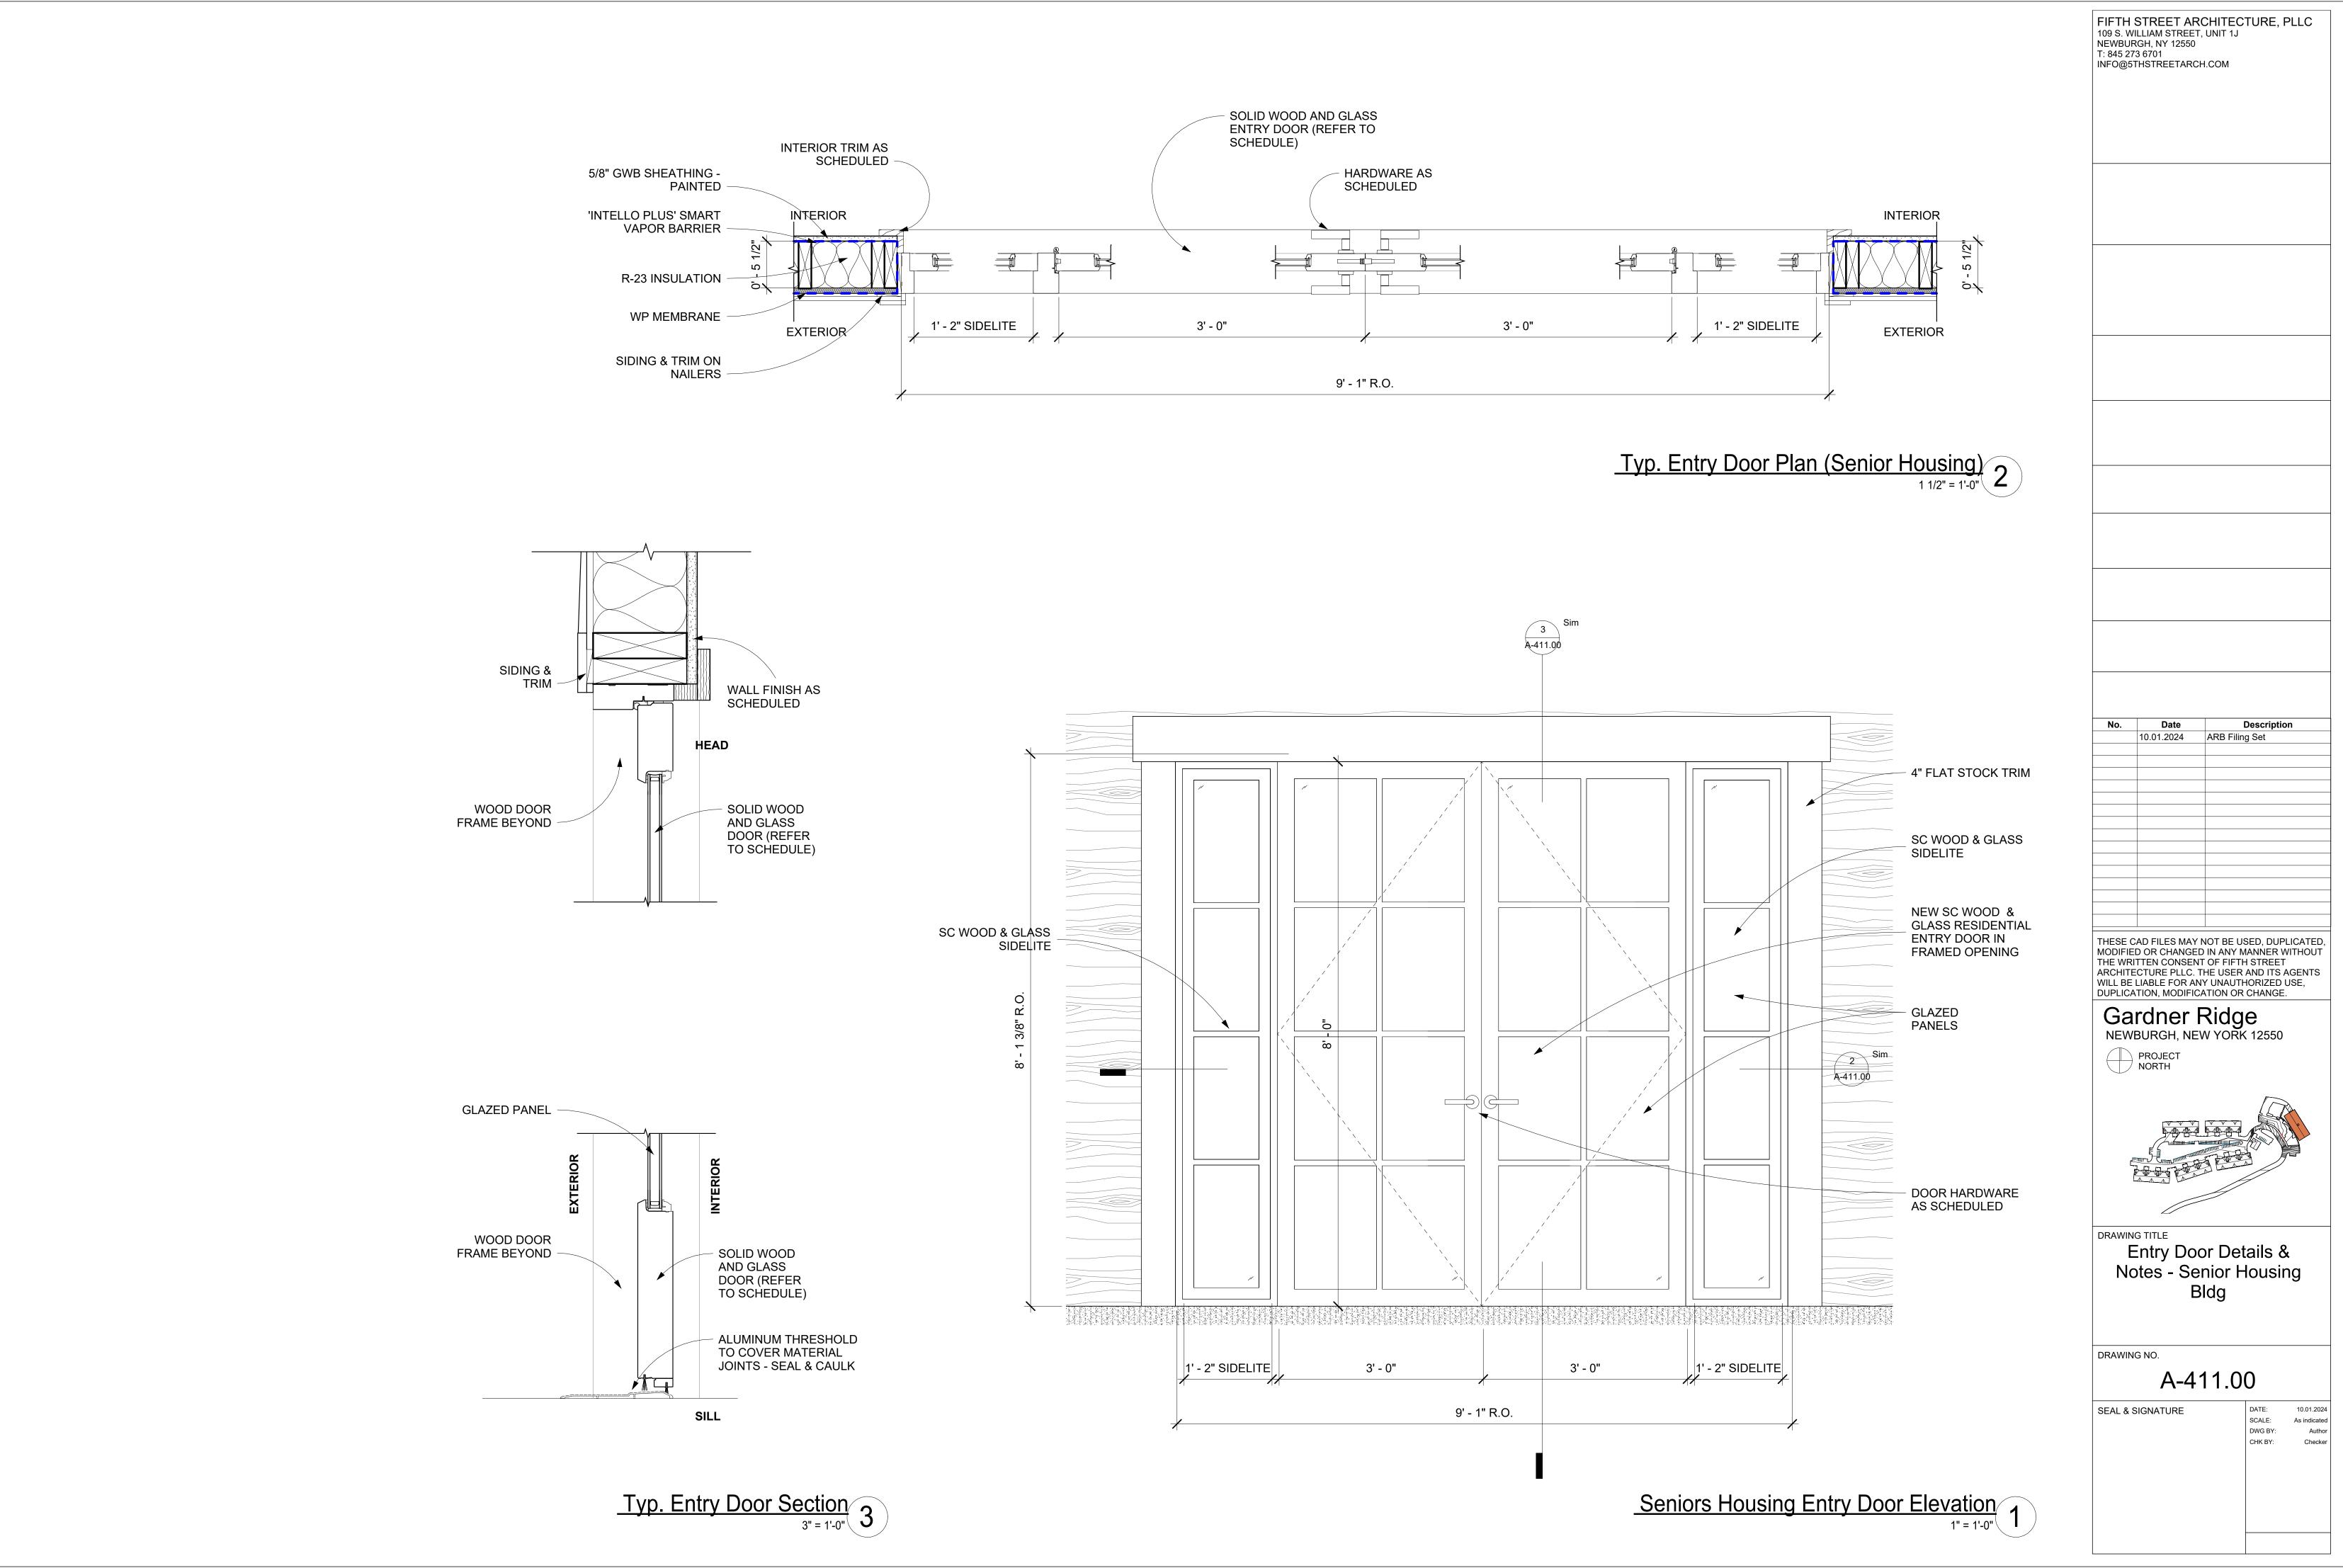

Typ. Entry Door Plan
3" = 1'-0"
2

Typ. Entry Door Section
3" = 1'-0"
3

Typ. Entry Door Plan (Rec. Center) 2

Rec. Center Entry Door Elevation
1" = 1'-0"
1

FIFTH STREET ARCHITECTURE, PLLC 109 S. WILLIAM STREET, UNIT 1J NEWBURGH, NY 12550 T: 845 273 6701 INFO@5THSTREETARCH.COM Description 10.01.2024 ARB Filing Set THESE CAD FILES MAY NOT BE USED, DUPLICATED, MODIFIED OR CHANGED IN ANY MANNER WITHOUT THE WRITTEN CONSENT OF FIFTH STREET ARCHITECTURE PLLC. THE USER AND ITS AGENTS WILL BE LIABLE FOR ANY UNAUTHORIZED USE, DUPLICATION, MODIFICATION OR CHANGE. Gardner Ridge NEWBURGH, NEW YORK 12550 PROJECT NORTH Entry Door Details & Notes - Rec. Center DRAWING NO. A-412.00 DATE: SCALE: DWG BY: SEAL & SIGNATURE As indicated CHK BY: