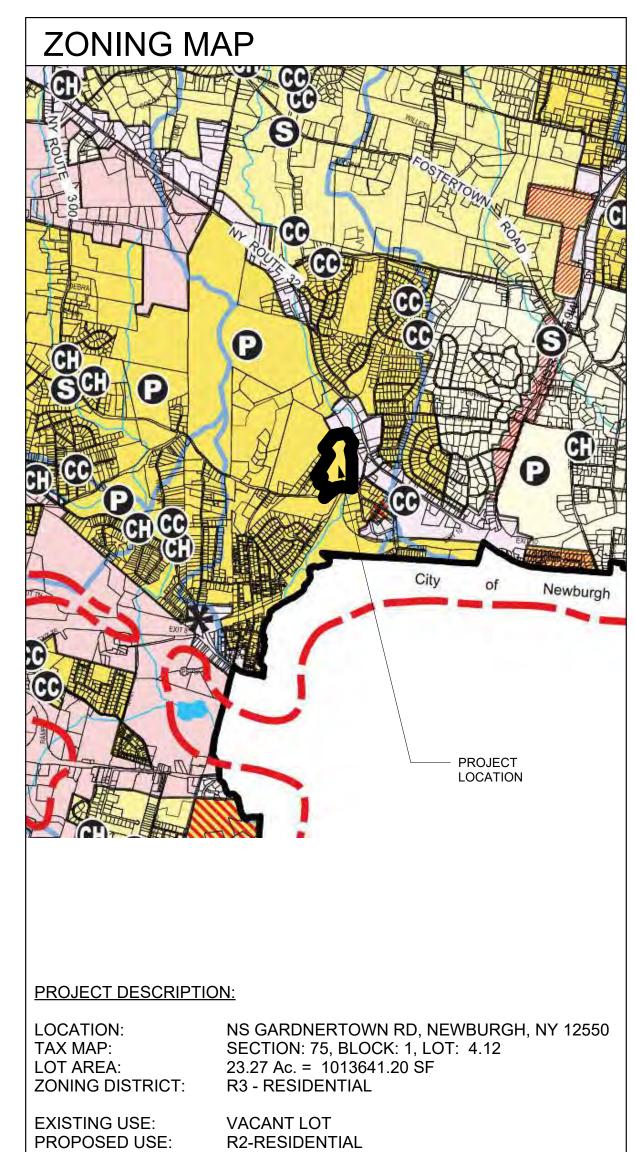

## TOWN OF NEWBURGH PLANNING BOARD TECHNICAL REVIEW COMMENTS

PROJECT NAME: GARDNER RIDGE

PROJECT NO.: 02-29

PROJECT LOCATION: GARDNERTOWN ROAD NEAR GIDNEY AVENUE

**SECTION 75, BLOCK 1, LOT 4.12** 

REVIEW DATE: 9 OCTOBER 2024
MEETING DATE: 17 OCTOBER 2024

## Gardner Ridge Apartments

NS GARDNERTOWN ROAD, NEWBURGH, NEW YORK 12550 ARB FILING SET - 10.01.2024

**OWNER:** 

GARDNER RIDGE ASSOCIATES LLC 134 FAIRVIEW ROAD ROCKAWAY, NEW JERSEY 08766