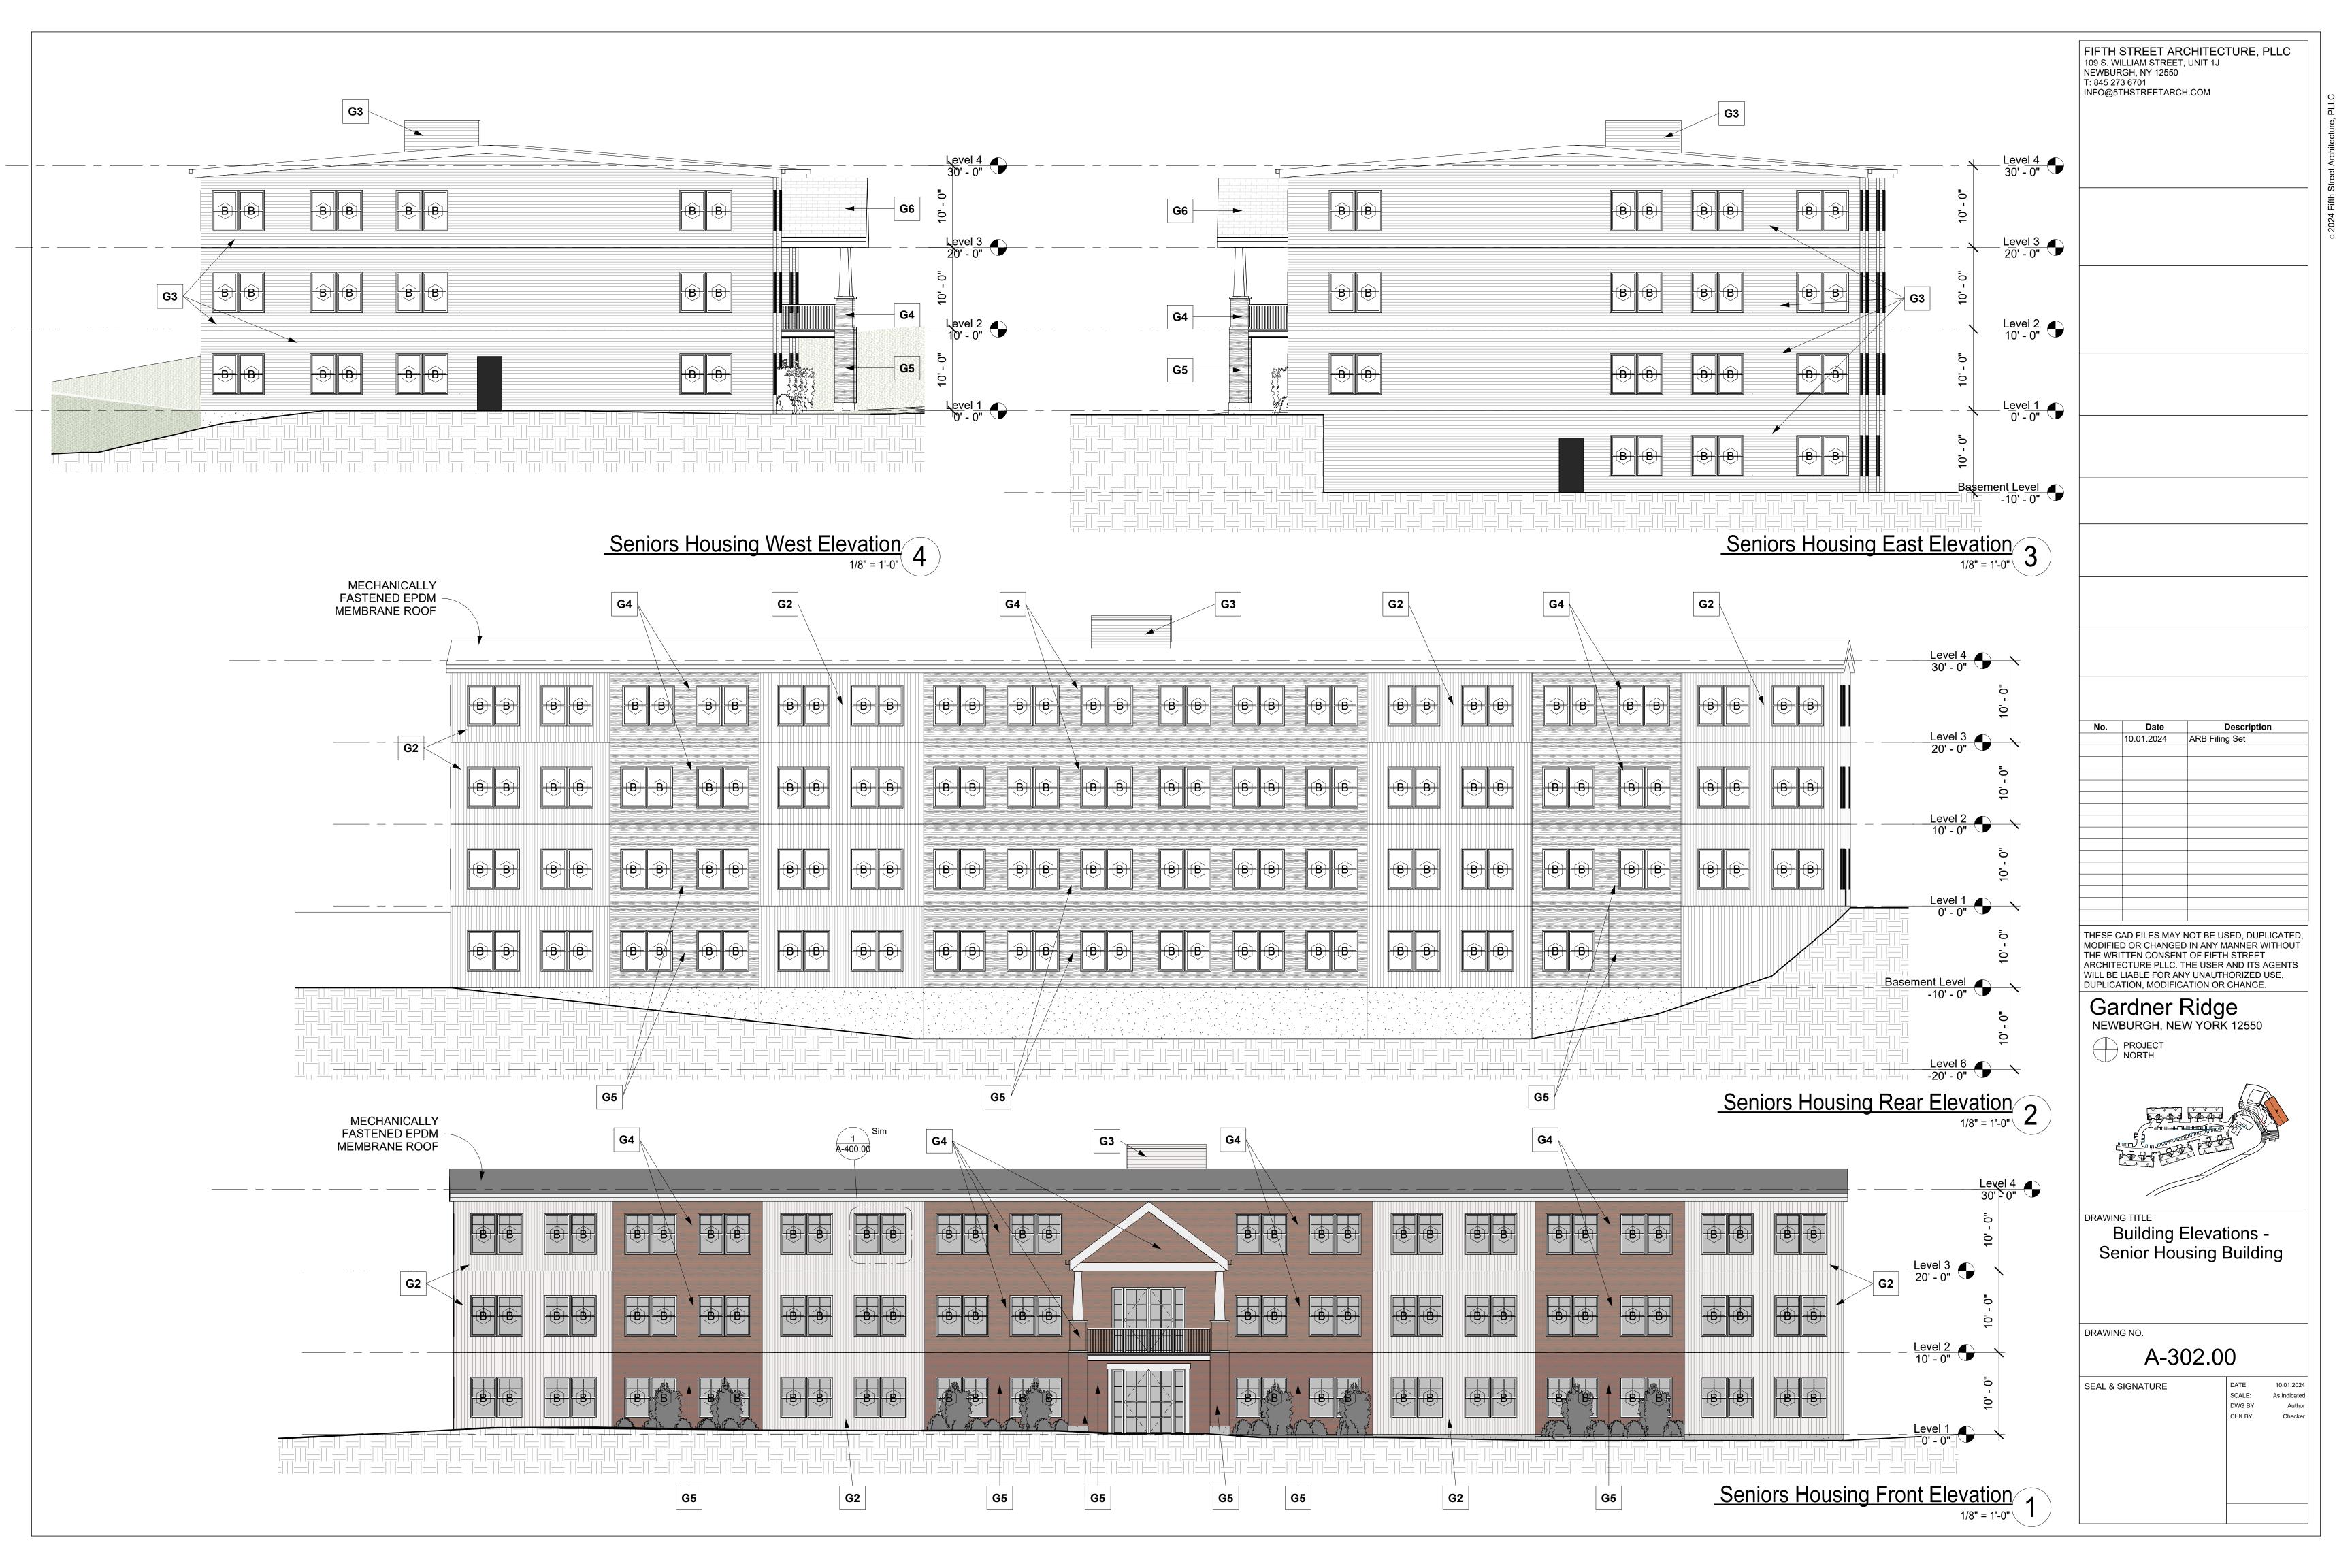

## **ARCHITECT:**

FIFTH STREET ARCHITECTURE, PLLC 109 S. WILLIAM STREET, UNIT 1J NEWBURGH, NEW YORK 12550

| DRAW        | /ING LIST                                        |              |            |  |
|-------------|--------------------------------------------------|--------------|------------|--|
| NO.         | TITLE                                            | SCALE        | 10/01/2024 |  |
| G-000.00    | COVER SHEET                                      | N/A          | Х          |  |
| A-300.00    | BUILDING ELEVATIONS (BLDGS 1-3)                  | 1/8" = 1'-0" | Х          |  |
| A-301.00    | BUILDING ELEVATIONS (BLDGS 4-5)                  | 1/8" = 1'-0" | Х          |  |
| A-302.00    | BUILDING ELEVATIONS (SENIOR HOUSING BLDG)        | 1/8" = 1'-0" | Х          |  |
| A-303.00    | BUILDING ELEVATIONS (REC.CENTER BLDG)            | 1/4" = 1'-0" | Х          |  |
| A-400.00    | TYP. WINDOW DETAILS & NOTES                      | VARIES       | Х          |  |
| A-410.00    | ENTRY DOOR DETAILS & NOTES (BLDGS 1-5)           | VARIES       | Х          |  |
| A-411.00    | ENTRY DOOR DETAILS & NOTES (SENIOR HOUSING BLDG) | VARIES       | Х          |  |
| A-412.00    | ENTRY DOOR DETAILS & NOTES (REC. CENTER BLDG)    | VARIES       | Х          |  |
| A-900.00    | EXTERIOR MONUMENTAL SIGNAGE PLAN & NOTES         | VARIES       | Х          |  |
| APPX-000.00 | EXTERIOR RENDERINGS                              | N/A          | Х          |  |
| APPX-001.00 | EXTERIOR RENDERINGS                              | N/A          | Х          |  |
|             |                                                  |              |            |  |
|             |                                                  |              |            |  |