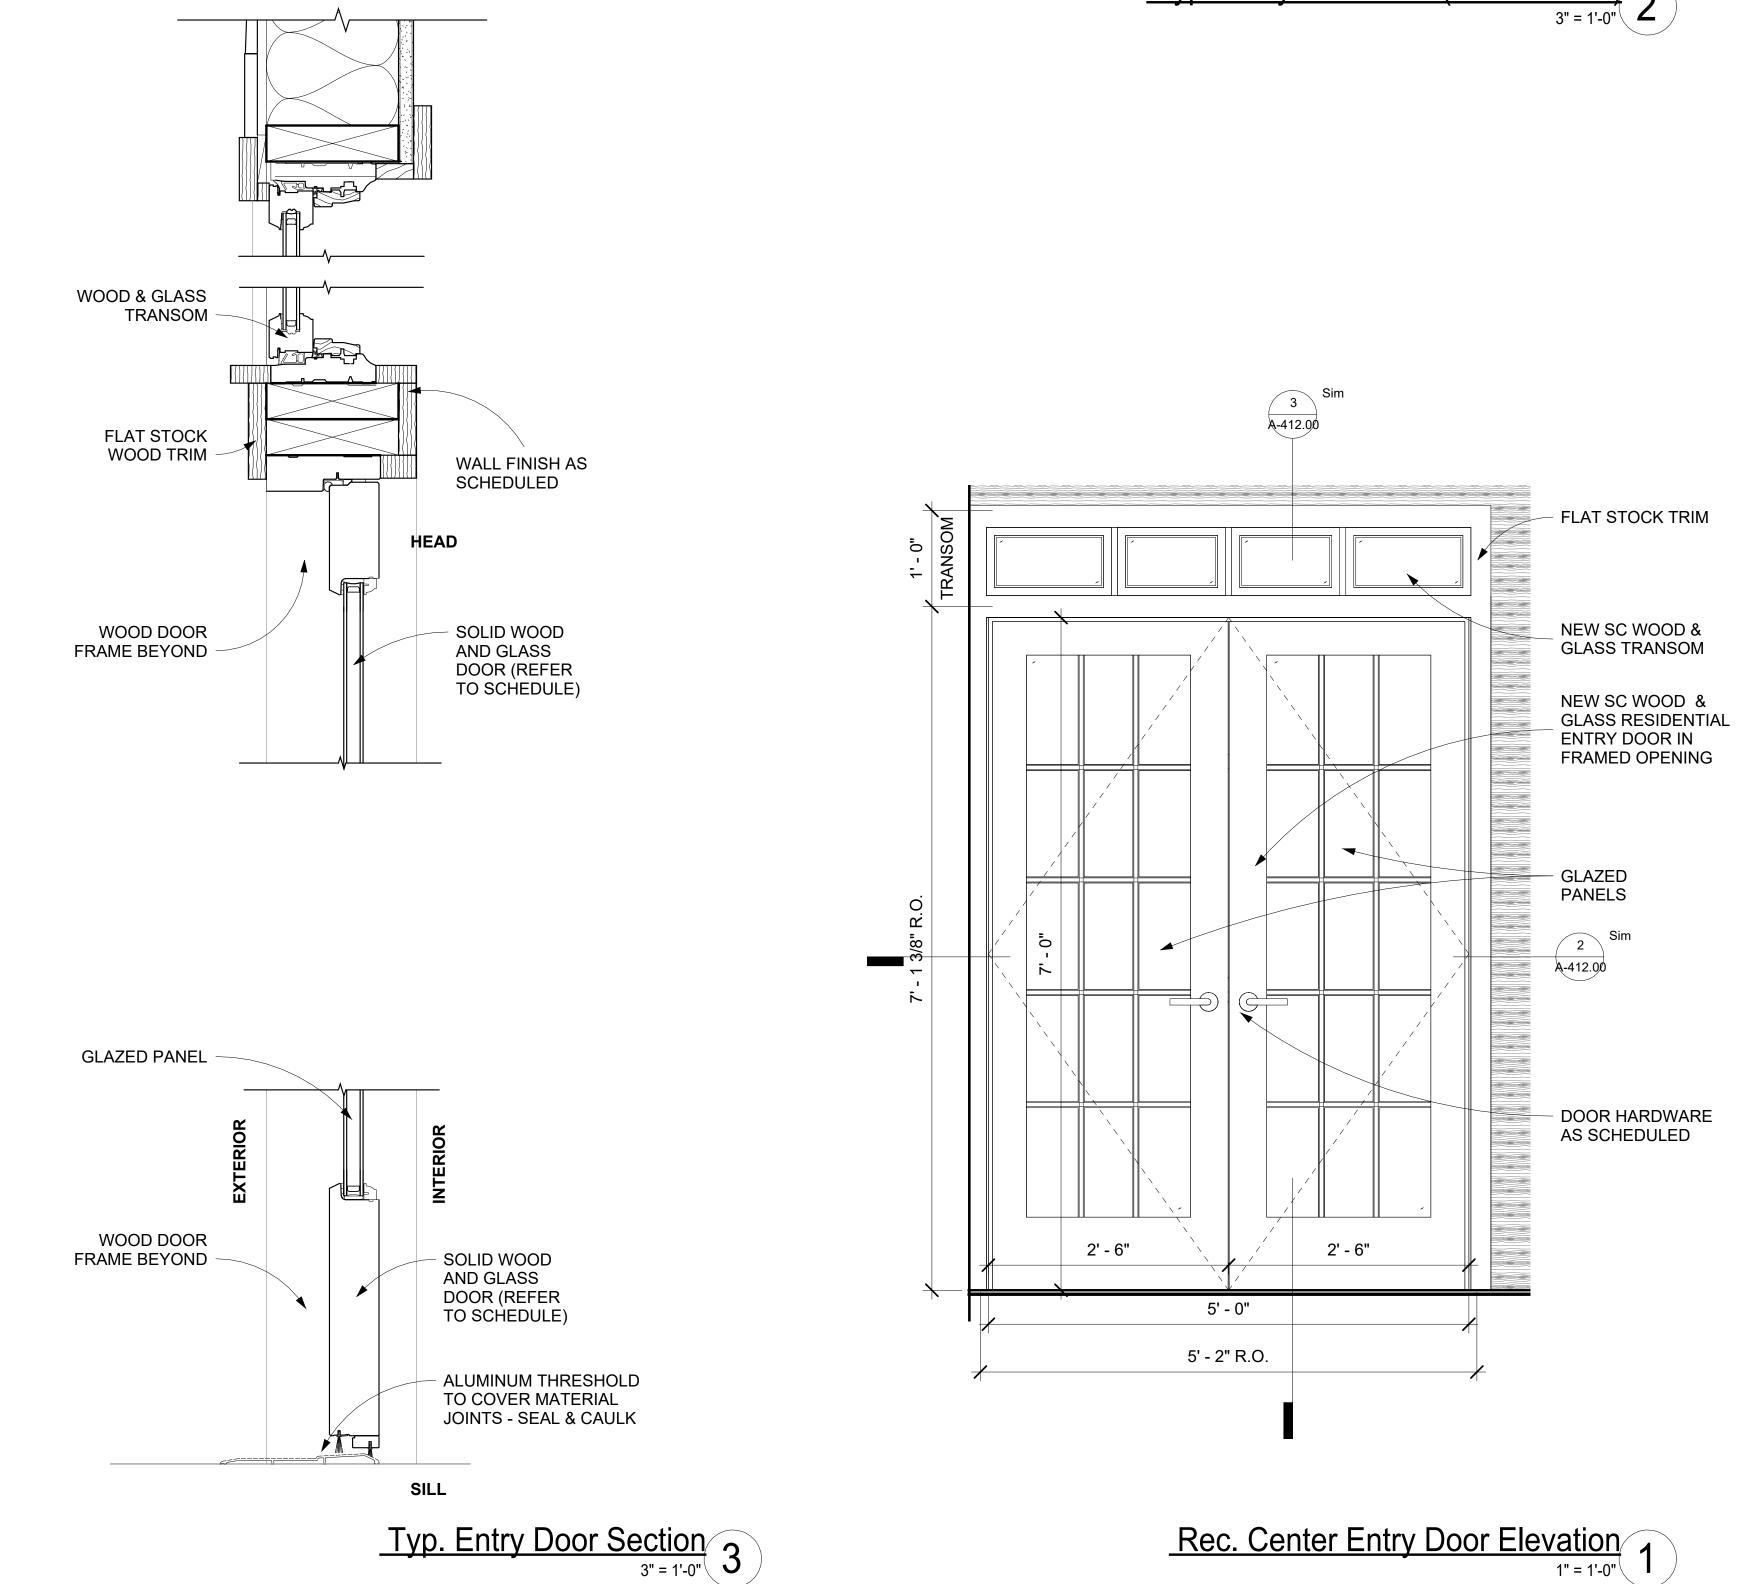

Typ. Entry Door Plan
3" = 1'-0"
2

Typ. Entry Door Section
3" = 1'-0"
3

Typ. Entry Door Plan (Rec. Center) 2

Rec. Center Entry Door Elevation
1" = 1'-0"
1

FIFTH STREET ARCHITECTURE, PLLC 109 S. WILLIAM STREET, UNIT 1J NEWBURGH, NY 12550 T: 845 273 6701 INFO@5THSTREETARCH.COM Description 10.01.2024 ARB Filing Set THESE CAD FILES MAY NOT BE USED, DUPLICATED, MODIFIED OR CHANGED IN ANY MANNER WITHOUT THE WRITTEN CONSENT OF FIFTH STREET ARCHITECTURE PLLC. THE USER AND ITS AGENTS WILL BE LIABLE FOR ANY UNAUTHORIZED USE, DUPLICATION, MODIFICATION OR CHANGE. Gardner Ridge NEWBURGH, NEW YORK 12550 PROJECT NORTH Entry Door Details & Notes - Rec. Center DRAWING NO. A-412.00 DATE: SCALE: DWG BY: SEAL & SIGNATURE As indicated CHK BY: