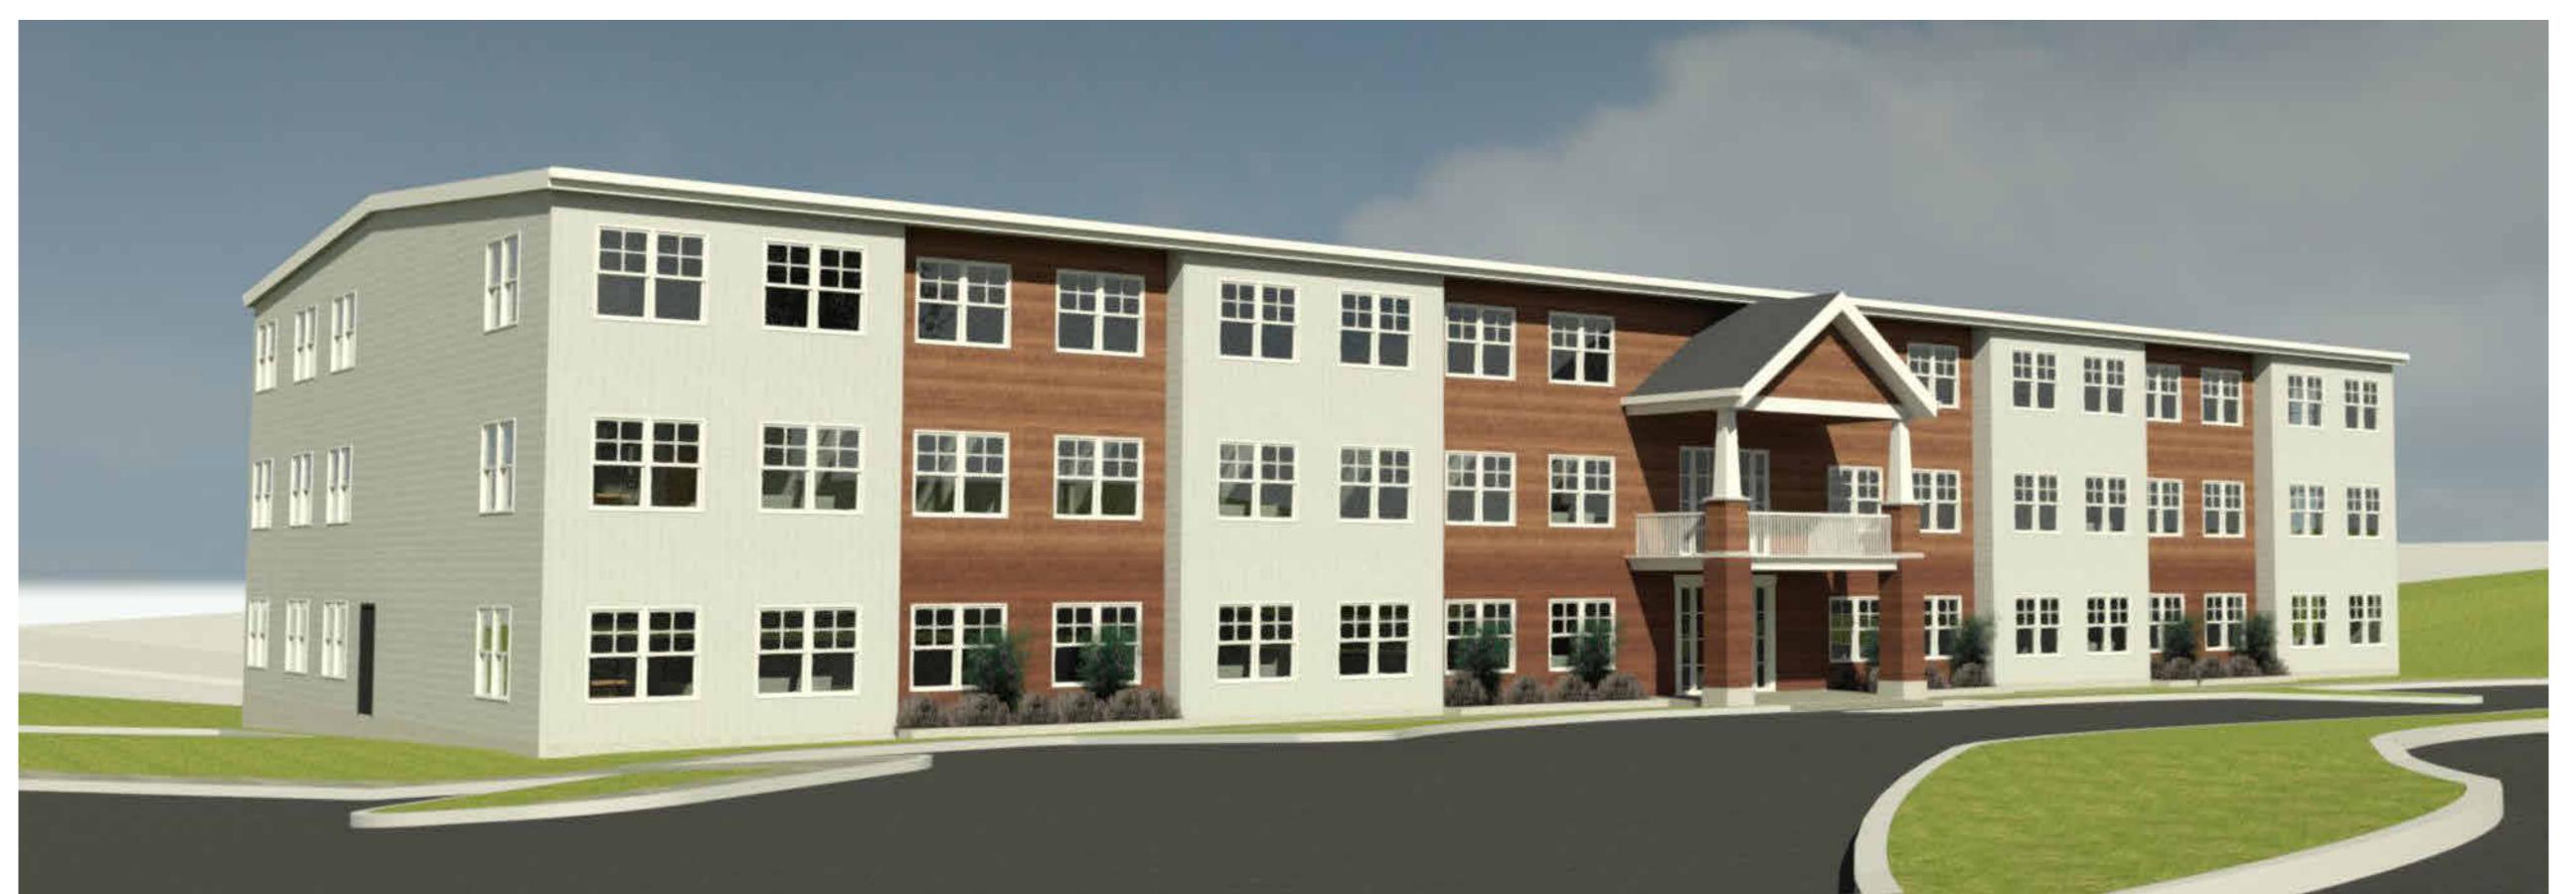

## **ARCHITECT:**

FIFTH STREET ARCHITECTURE, PLLC 109 S. WILLIAM STREET, UNIT 1J NEWBURGH, NEW YORK 12550

| DRAW        | /ING LIST                                        |              |            |  |
|-------------|--------------------------------------------------|--------------|------------|--|
| NO.         | TITLE                                            | SCALE        | 10/01/2024 |  |
| G-000.00    | COVER SHEET                                      | N/A          | Х          |  |
| A-300.00    | BUILDING ELEVATIONS (BLDGS 1-3)                  | 1/8" = 1'-0" | Х          |  |
| A-301.00    | BUILDING ELEVATIONS (BLDGS 4-5)                  | 1/8" = 1'-0" | Х          |  |
| A-302.00    | BUILDING ELEVATIONS (SENIOR HOUSING BLDG)        | 1/8" = 1'-0" | Х          |  |
| A-303.00    | BUILDING ELEVATIONS (REC.CENTER BLDG)            | 1/4" = 1'-0" | Х          |  |
| A-400.00    | TYP. WINDOW DETAILS & NOTES                      | VARIES       | Х          |  |
| A-410.00    | ENTRY DOOR DETAILS & NOTES (BLDGS 1-5)           | VARIES       | Х          |  |
| A-411.00    | ENTRY DOOR DETAILS & NOTES (SENIOR HOUSING BLDG) | VARIES       | Х          |  |
| A-412.00    | ENTRY DOOR DETAILS & NOTES (REC. CENTER BLDG)    | VARIES       | Х          |  |
| A-900.00    | EXTERIOR MONUMENTAL SIGNAGE PLAN & NOTES         | VARIES       | Х          |  |
| APPX-000.00 | EXTERIOR RENDERINGS                              | N/A          | Х          |  |
| APPX-001.00 | EXTERIOR RENDERINGS                              | N/A          | Х          |  |
|             |                                                  |              |            |  |
|             |                                                  |              |            |  |