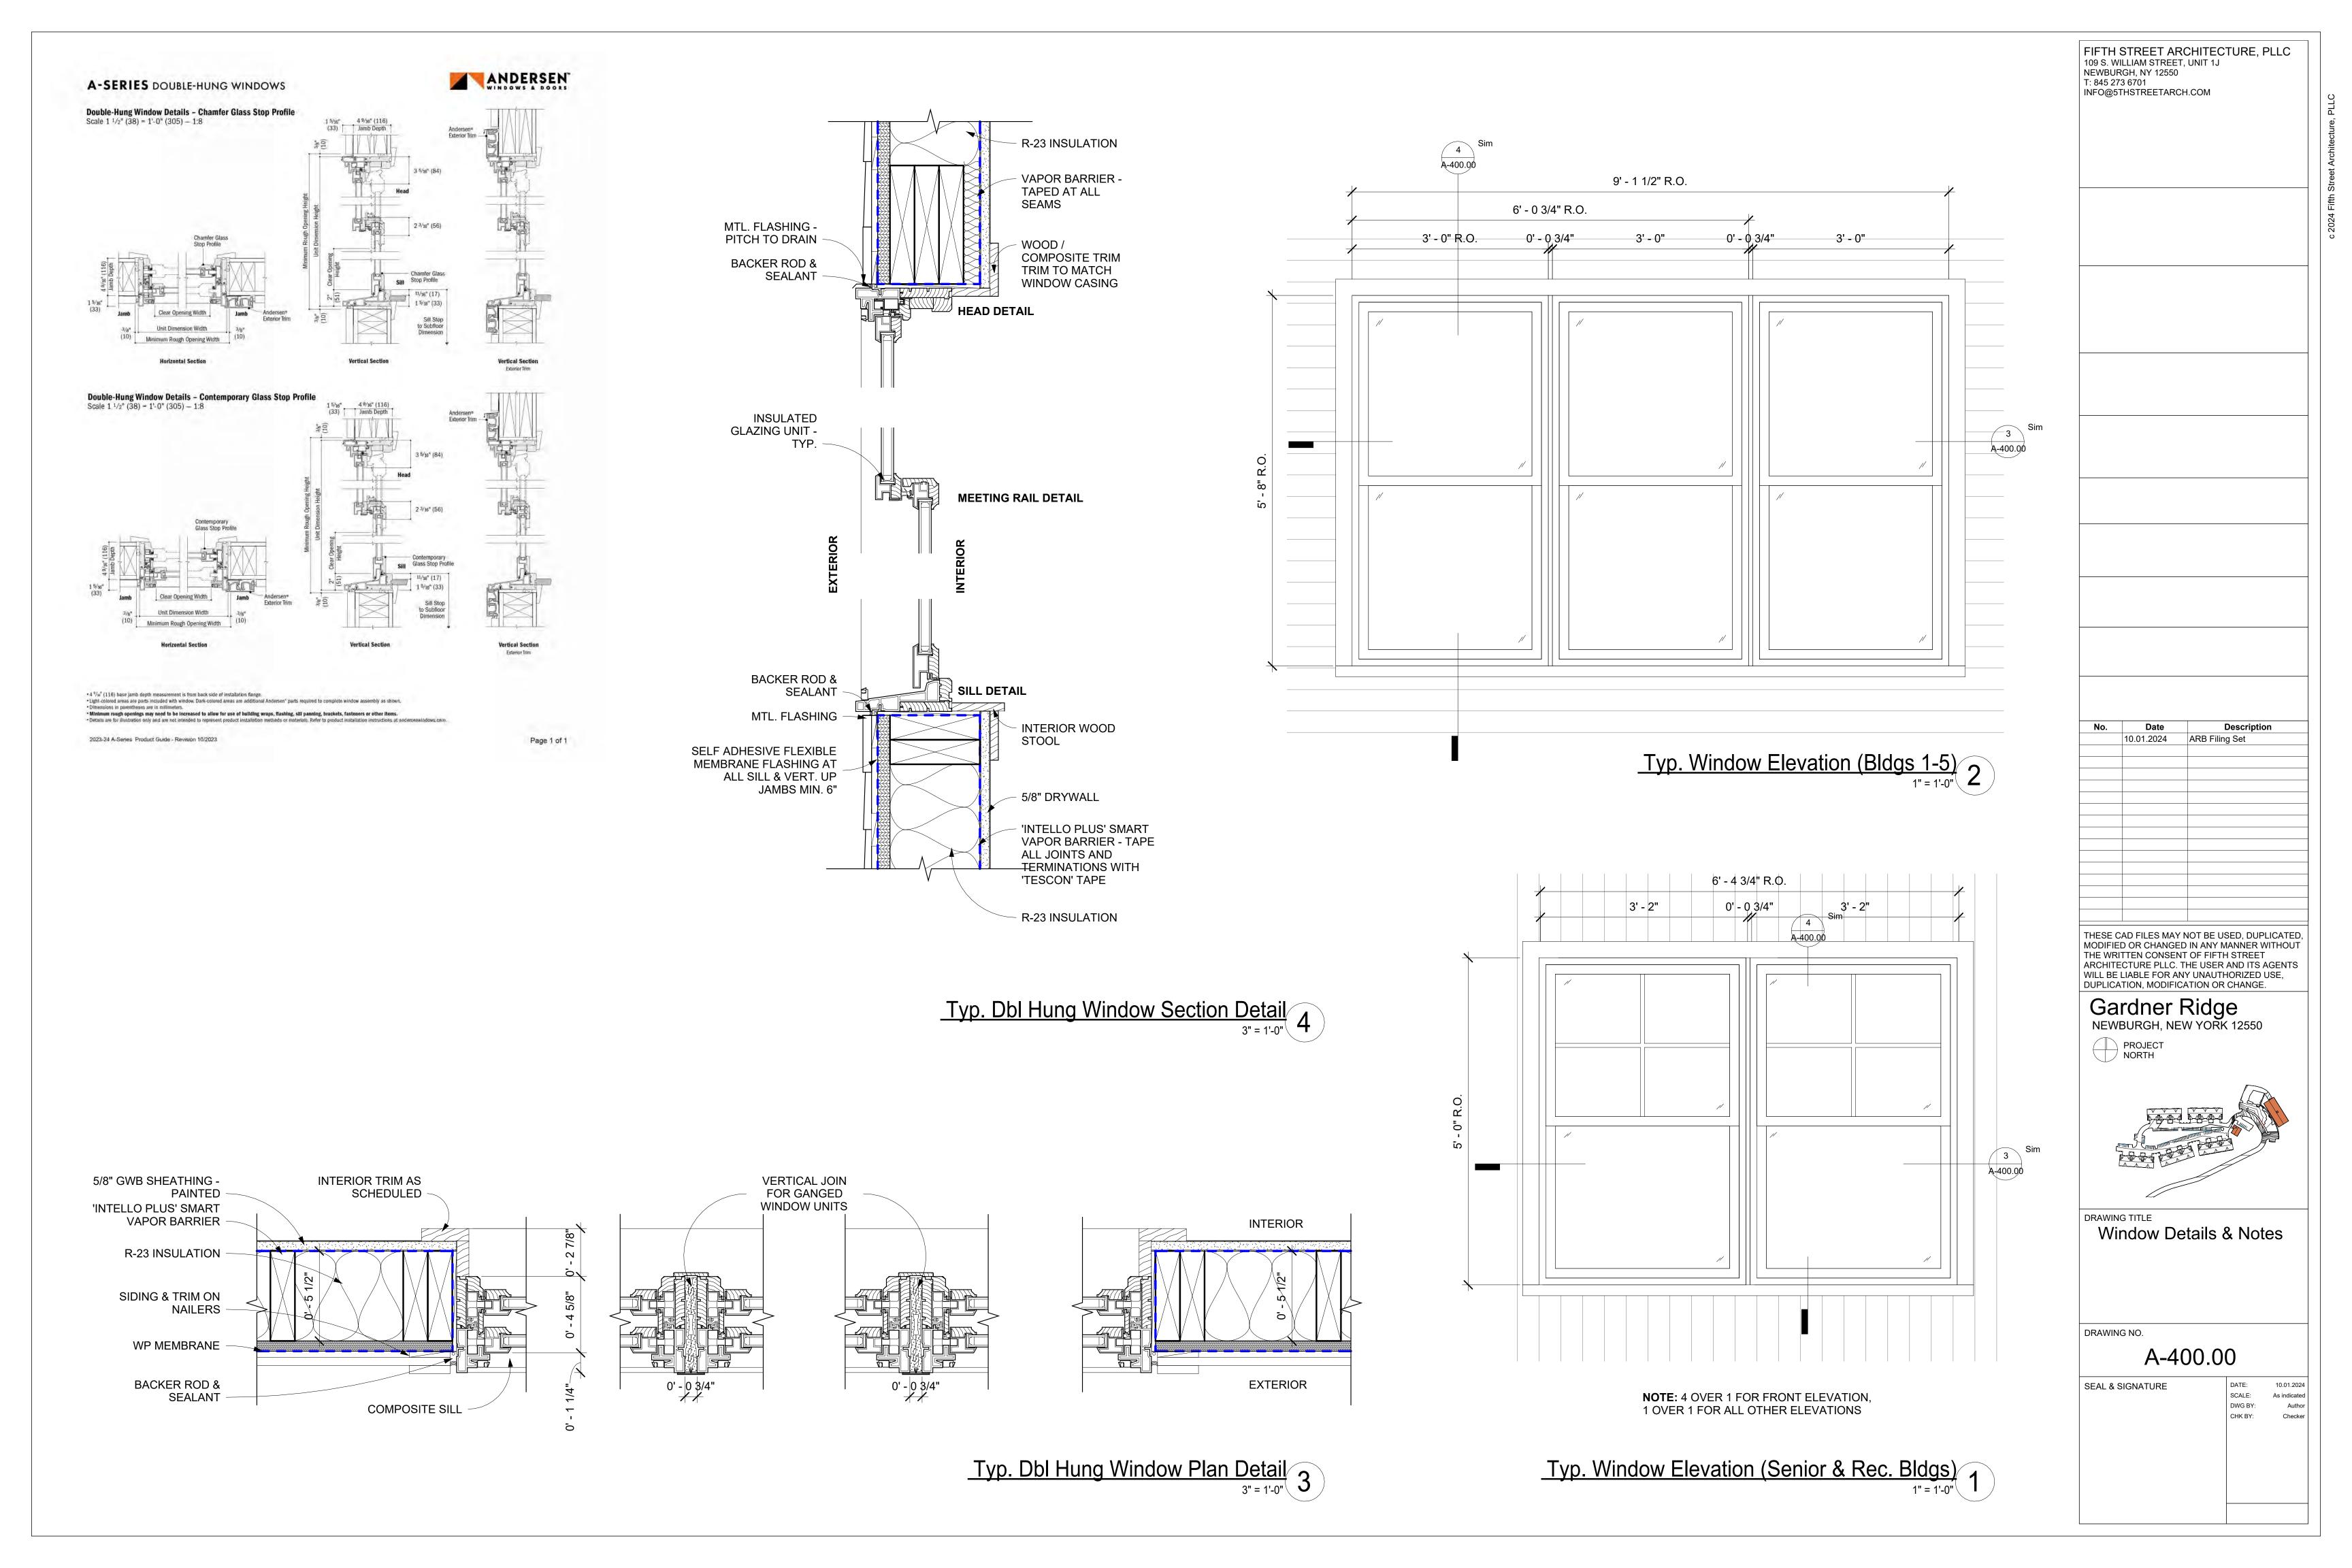

## **ARCHITECT:**

FIFTH STREET ARCHITECTURE, PLLC 109 S. WILLIAM STREET, UNIT 1J NEWBURGH, NEW YORK 12550

| DRAW        | /ING LIST                                        |              |            |  |
|-------------|--------------------------------------------------|--------------|------------|--|
| NO.         | TITLE                                            | SCALE        | 10/01/2024 |  |
| G-000.00    | COVER SHEET                                      | N/A          | Х          |  |
| A-300.00    | BUILDING ELEVATIONS (BLDGS 1-3)                  | 1/8" = 1'-0" | Х          |  |
| A-301.00    | BUILDING ELEVATIONS (BLDGS 4-5)                  | 1/8" = 1'-0" | Х          |  |
| A-302.00    | BUILDING ELEVATIONS (SENIOR HOUSING BLDG)        | 1/8" = 1'-0" | Х          |  |
| A-303.00    | BUILDING ELEVATIONS (REC.CENTER BLDG)            | 1/4" = 1'-0" | Х          |  |
| A-400.00    | TYP. WINDOW DETAILS & NOTES                      | VARIES       | Х          |  |
| A-410.00    | ENTRY DOOR DETAILS & NOTES (BLDGS 1-5)           | VARIES       | Х          |  |
| A-411.00    | ENTRY DOOR DETAILS & NOTES (SENIOR HOUSING BLDG) | VARIES       | Х          |  |
| A-412.00    | ENTRY DOOR DETAILS & NOTES (REC. CENTER BLDG)    | VARIES       | Х          |  |
| A-900.00    | EXTERIOR MONUMENTAL SIGNAGE PLAN & NOTES         | VARIES       | Х          |  |
| APPX-000.00 | EXTERIOR RENDERINGS                              | N/A          | Х          |  |
| APPX-001.00 | EXTERIOR RENDERINGS                              | N/A          | Х          |  |
|             |                                                  |              |            |  |
|             |                                                  |              |            |  |