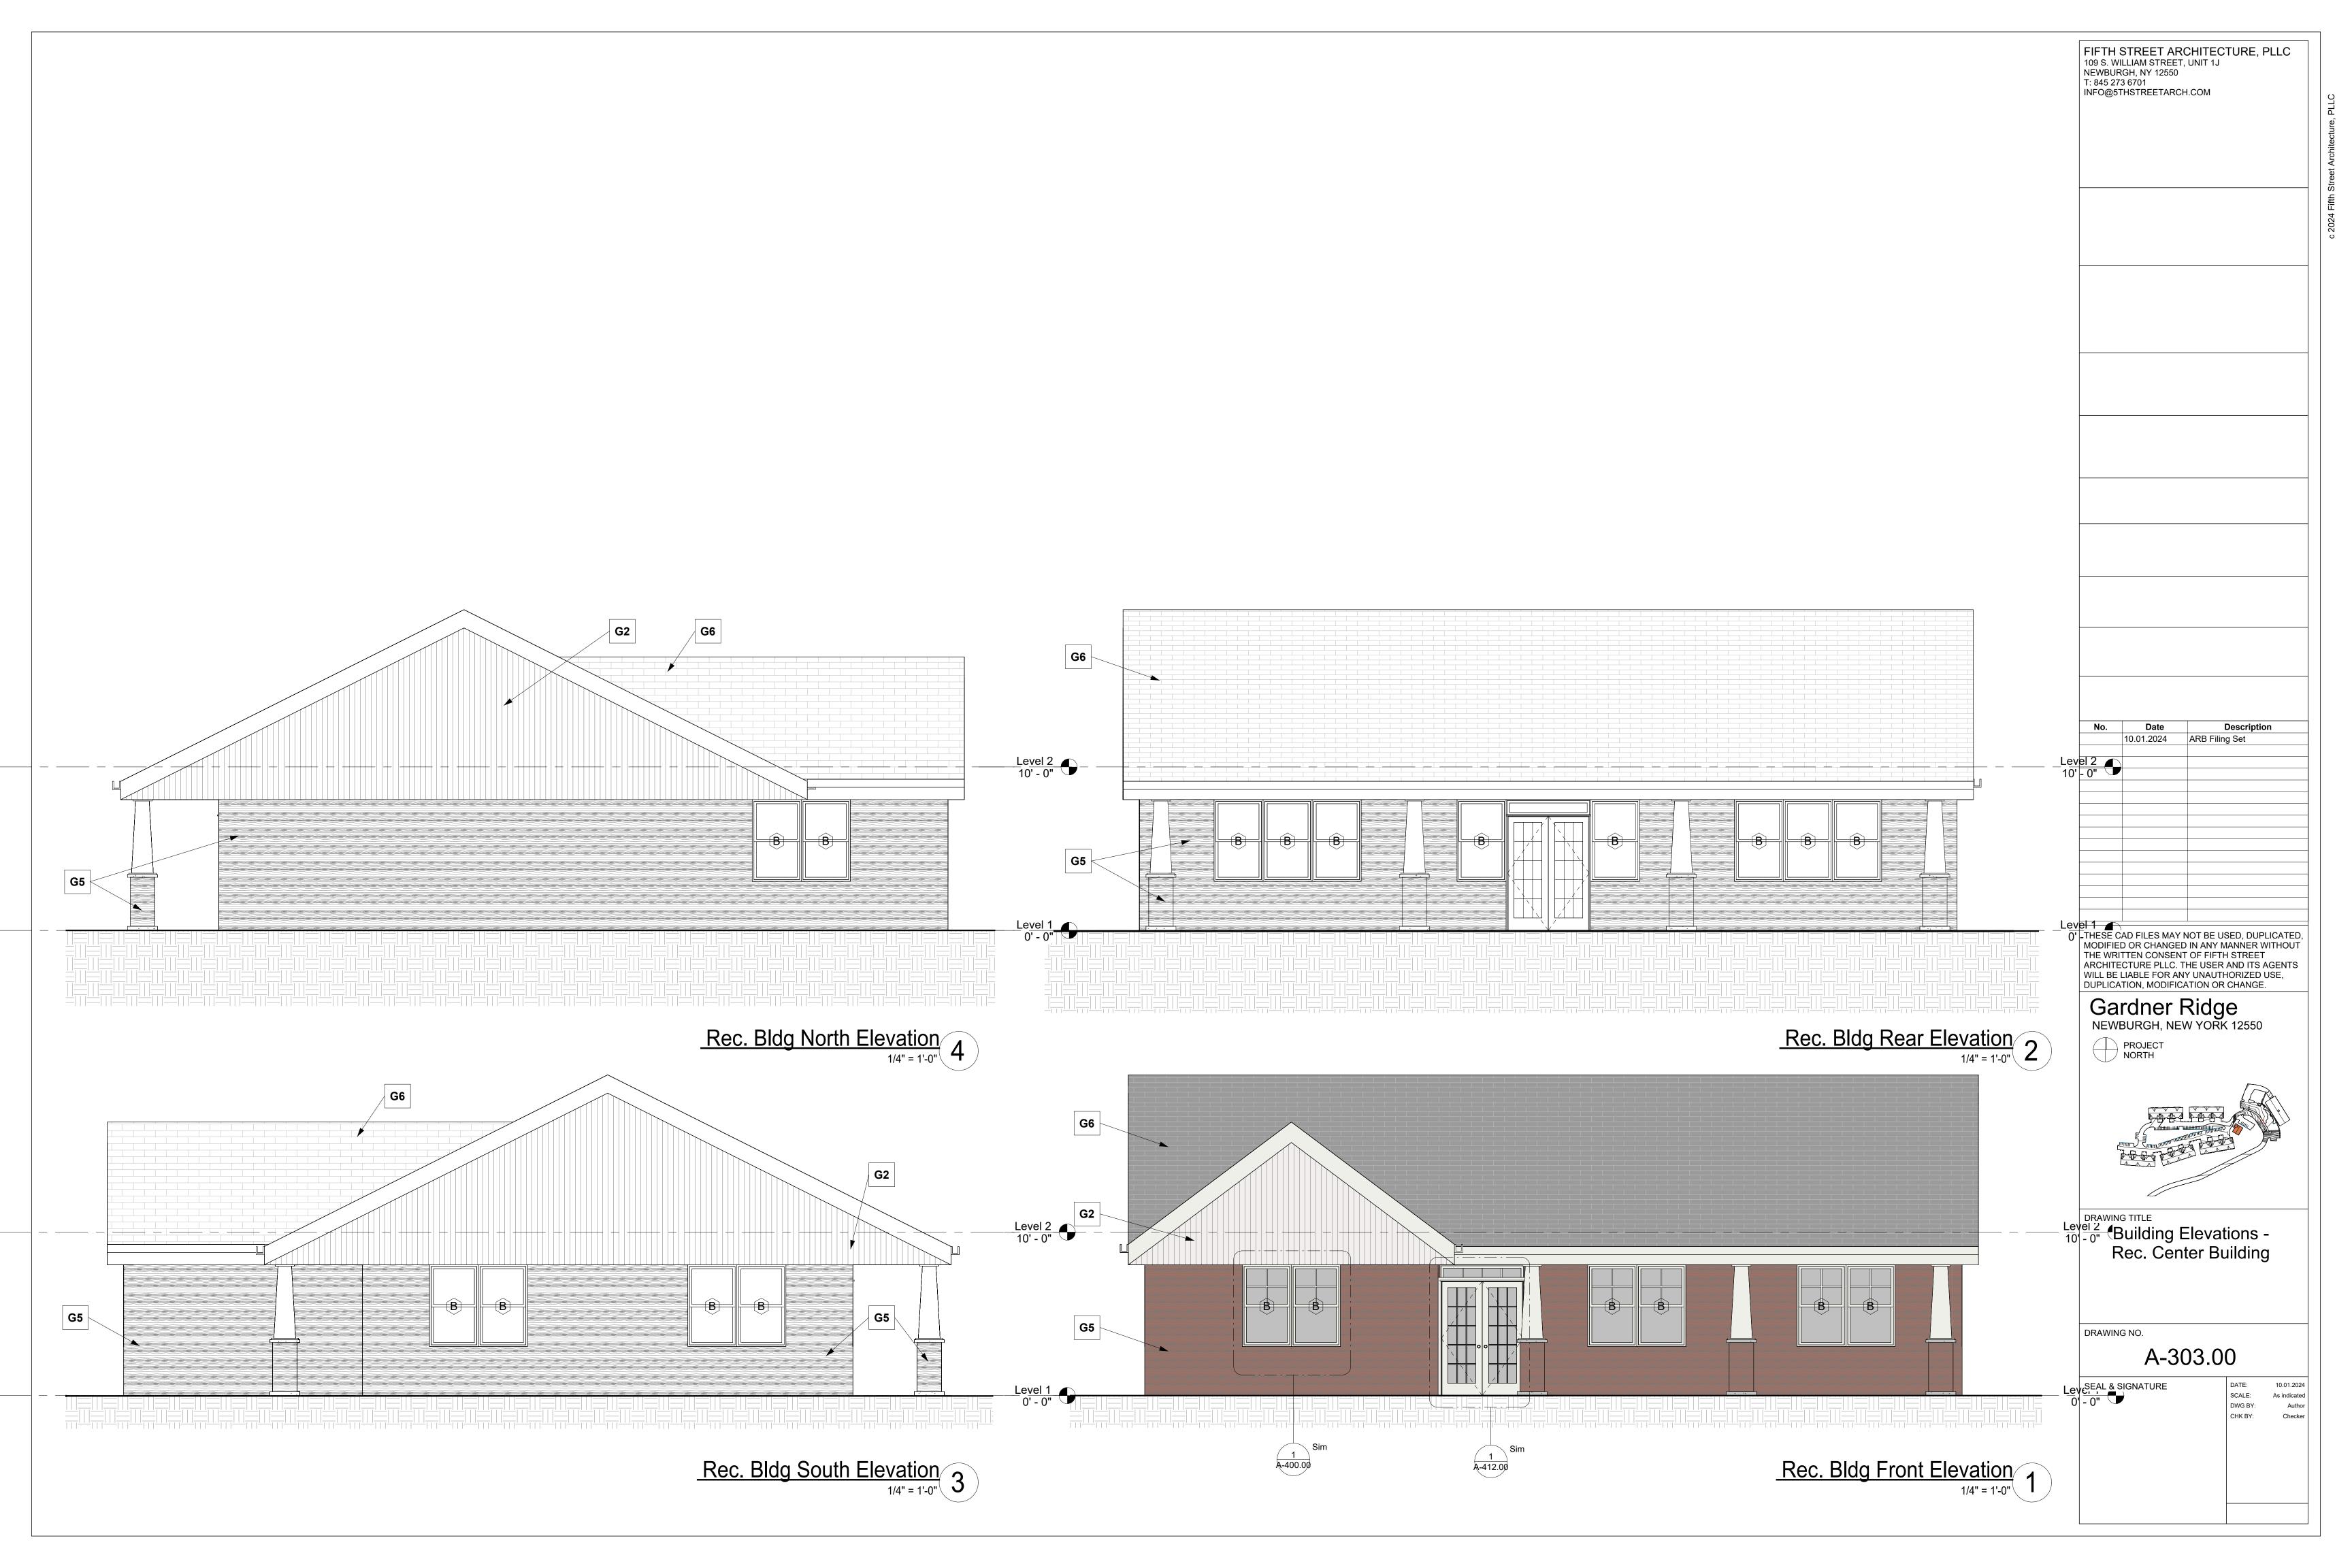

## **ARCHITECT:**

FIFTH STREET ARCHITECTURE, PLLC 109 S. WILLIAM STREET, UNIT 1J NEWBURGH, NEW YORK 12550

| DRAW        | /ING LIST                                        |              |            |  |
|-------------|--------------------------------------------------|--------------|------------|--|
| NO.         | TITLE                                            | SCALE        | 10/01/2024 |  |
| G-000.00    | COVER SHEET                                      | N/A          | Х          |  |
| A-300.00    | BUILDING ELEVATIONS (BLDGS 1-3)                  | 1/8" = 1'-0" | Х          |  |
| A-301.00    | BUILDING ELEVATIONS (BLDGS 4-5)                  | 1/8" = 1'-0" | Х          |  |
| A-302.00    | BUILDING ELEVATIONS (SENIOR HOUSING BLDG)        | 1/8" = 1'-0" | Х          |  |
| A-303.00    | BUILDING ELEVATIONS (REC.CENTER BLDG)            | 1/4" = 1'-0" | Х          |  |
| A-400.00    | TYP. WINDOW DETAILS & NOTES                      | VARIES       | Х          |  |
| A-410.00    | ENTRY DOOR DETAILS & NOTES (BLDGS 1-5)           | VARIES       | Х          |  |
| A-411.00    | ENTRY DOOR DETAILS & NOTES (SENIOR HOUSING BLDG) | VARIES       | Х          |  |
| A-412.00    | ENTRY DOOR DETAILS & NOTES (REC. CENTER BLDG)    | VARIES       | Х          |  |
| A-900.00    | EXTERIOR MONUMENTAL SIGNAGE PLAN & NOTES         | VARIES       | Х          |  |
| APPX-000.00 | EXTERIOR RENDERINGS                              | N/A          | Х          |  |
| APPX-001.00 | EXTERIOR RENDERINGS                              | N/A          | Х          |  |
|             |                                                  |              |            |  |
|             |                                                  |              |            |  |