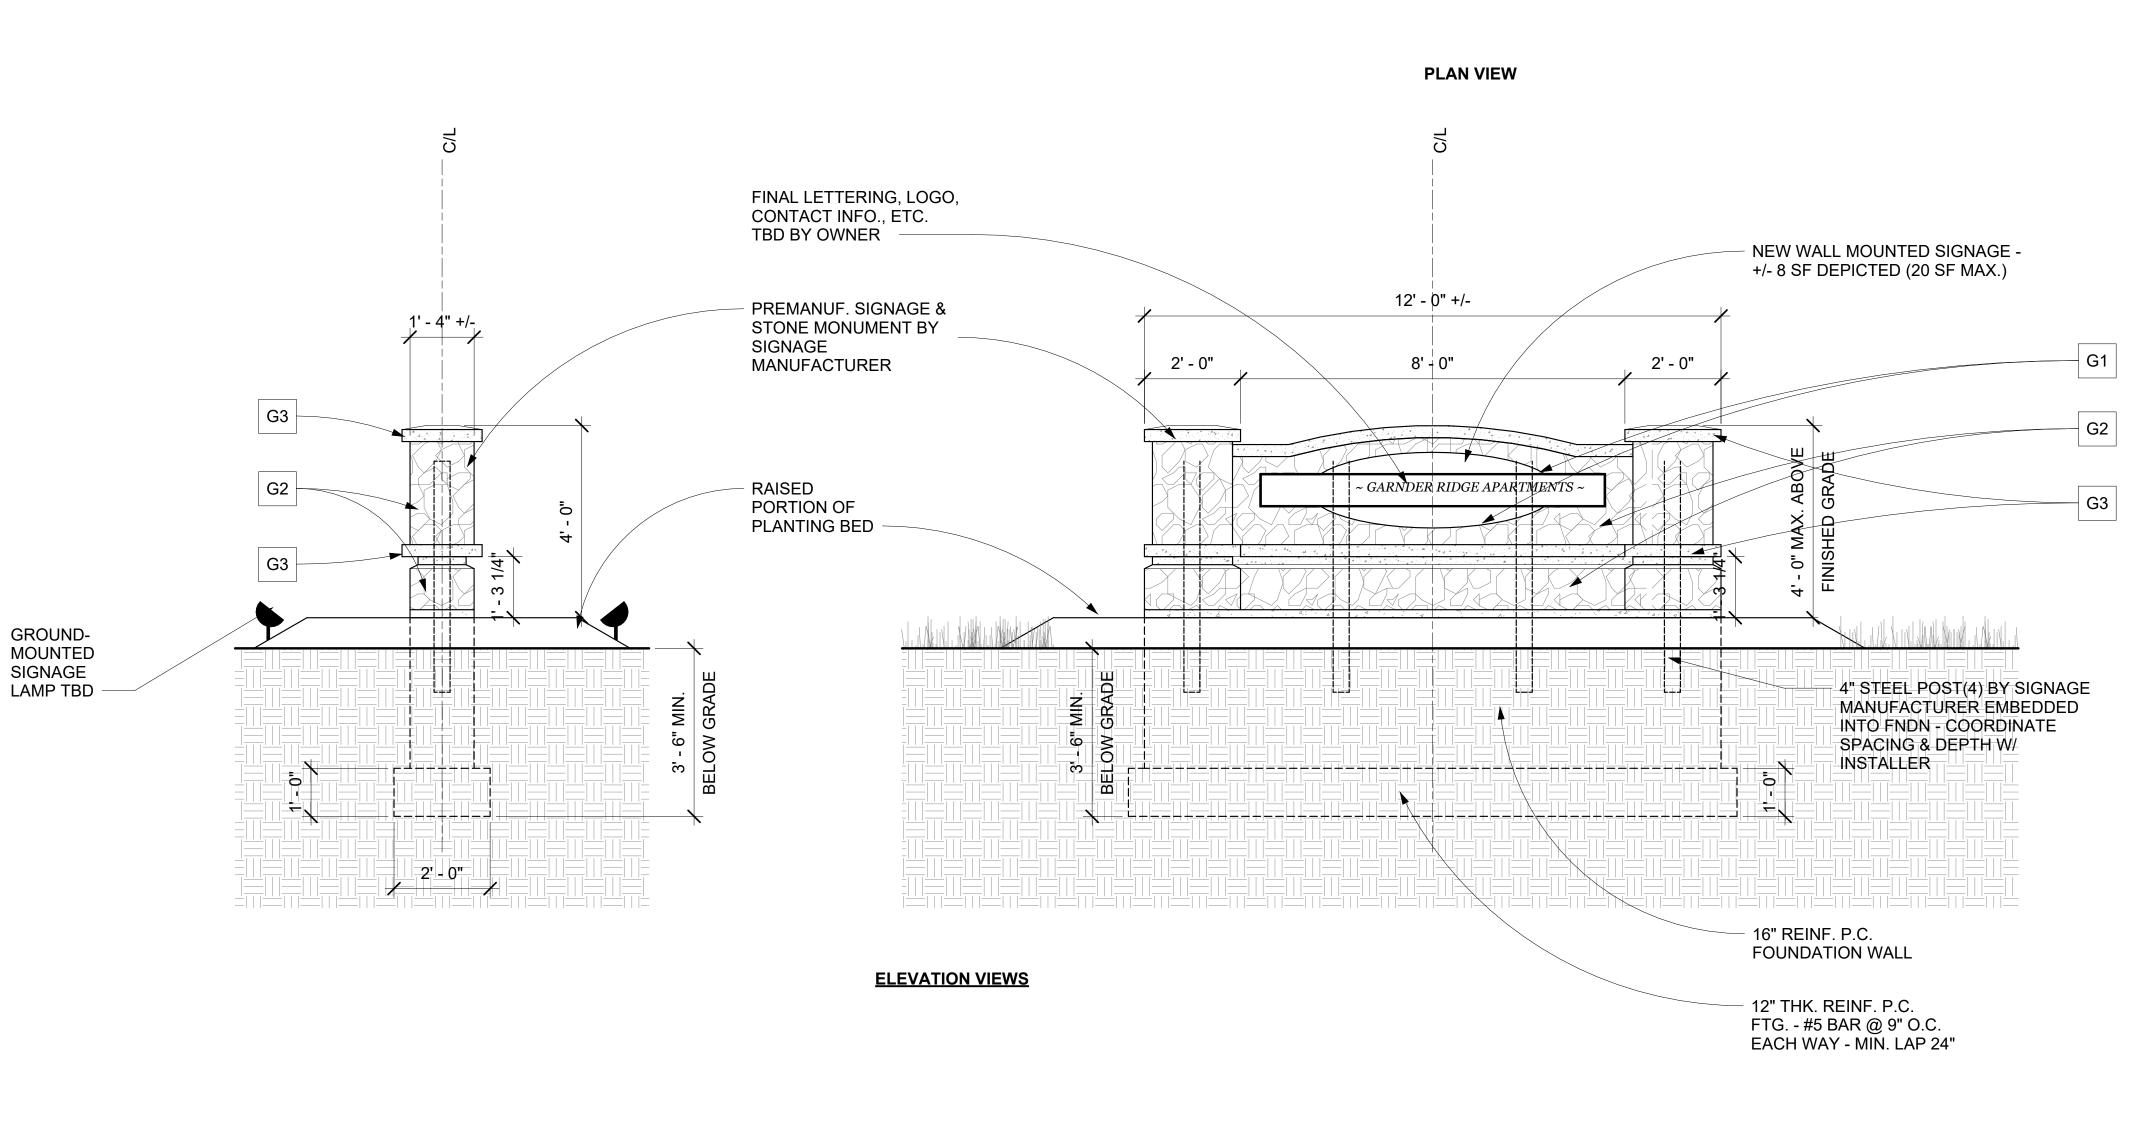

| TAG | MATERIAL                                                                       | SIZE | COLOR                                           | NOTES                                               |  |
|-----|--------------------------------------------------------------------------------|------|-------------------------------------------------|-----------------------------------------------------|--|
| G1  | METAL PANEL<br>BY WESTERN<br>STATES METAL<br>ROOFING (OR<br>APPROVED<br>EQUAL) | TBD  | CLASSIC GREEN<br>(OR APPROVED<br>EQUAL)         | SUBMIT SAMPLES<br>FOR APPROVAL<br>PRIOR TO ORDERING |  |
| G2  | FIELDSTONE VENEER BY "FIELDSTONE VENEER INC." OR APPROVED EQUAL                | TBD  | CONETTICUT TAN<br>MOSAIC (OR<br>APPROVED EQUAL) | SUBMIT SAMPLES<br>FOR APPROVAL<br>PRIOR TO ORDERING |  |
| G3  | CAP STONE BY "FIELDSTONE VENEER INC." OR APPROVED EQUAL                        | TBD  | GRAY (OR<br>APPROVED EQUAL)                     | SUBMIT SAMPLES<br>FOR APPROVAL<br>PRIOR TO ORDERING |  |

FIFTH STREET ARCHITECTURE, PLLC 109 S. WILLIAM STREET, UNIT 1J NEWBURGH, NY 12550 T: 845 273 6701 INFO@5THSTREETARCH.COM Description 10.01.2024 ARB Filing Set THESE CAD FILES MAY NOT BE USED, DUPLICATED, MODIFIED OR CHANGED IN ANY MANNER WITHOUT THE WRITTEN CONSENT OF FIFTH STREET ARCHITECTURE PLLC. THE USER AND ITS AGENTS WILL BE LIABLE FOR ANY UNAUTHORIZED USE, DUPLICATION, MODIFICATION OR CHANGE. Gardner Ridge NEWBURGH, NEW YORK 12550 PROJECT NORTH DRAWING TITLE **Exterior Monumental** Signage Plan & Notes DRAWING NO. A-900.00 DATE: SCALE: DWG BY: CHK BY: SEAL & SIGNATURE 1/2" = 1'-0"