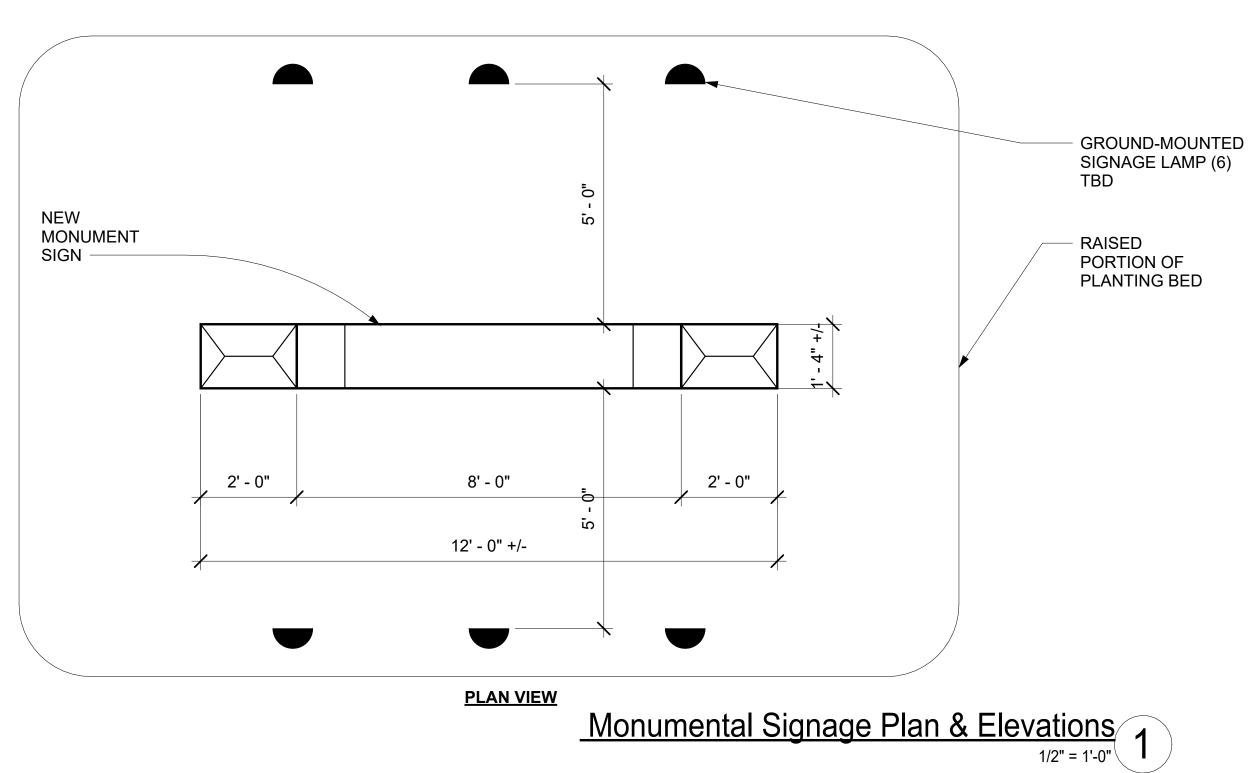

FIFTH STREET ARCHITECTURE, PLLC 109 S. WILLIAM STREET, UNIT 1J NEWBURGH, NY 12550 T: 845 273 6701 INFO@5THSTREETARCH.COM Description 10.01.2024 ARB Filing Set THESE CAD FILES MAY NOT BE USED, DUPLICATED, MODIFIED OR CHANGED IN ANY MANNER WITHOUT THE WRITTEN CONSENT OF FIFTH STREET ARCHITECTURE PLLC. THE USER AND ITS AGENTS WILL BE LIABLE FOR ANY UNAUTHORIZED USE, DUPLICATION, MODIFICATION OR CHANGE. Gardner Ridge NEWBURGH, NEW YORK 12550 PROJECT NORTH DRAWING TITLE **Exterior Monumental** Signage Plan & Notes DRAWING NO. A-900.00 DATE: SCALE: DWG BY: CHK BY: SEAL & SIGNATURE 1/2" = 1'-0"