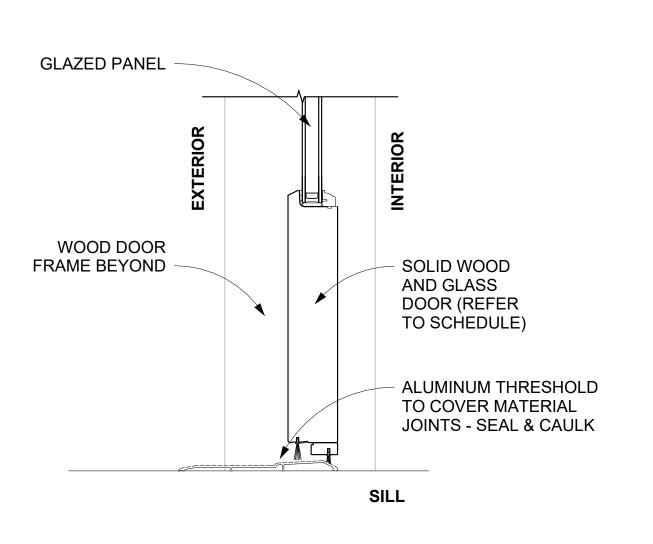

Typ. Entry Door Plan
3" = 1'-0"
2

Typ. Entry Door Section
3" = 1'-0"
3

Typ. Entry Door Plan (Rec. Center) 2

Rec. Center Entry Door Elevation
1" = 1'-0"
1

FIFTH STREET ARCHITECTURE, PLLC 109 S. WILLIAM STREET, UNIT 1J NEWBURGH, NY 12550 T: 845 273 6701 INFO@5THSTREETARCH.COM Description 10.01.2024 ARB Filing Set THESE CAD FILES MAY NOT BE USED, DUPLICATED, MODIFIED OR CHANGED IN ANY MANNER WITHOUT THE WRITTEN CONSENT OF FIFTH STREET ARCHITECTURE PLLC. THE USER AND ITS AGENTS WILL BE LIABLE FOR ANY UNAUTHORIZED USE, DUPLICATION, MODIFICATION OR CHANGE. Gardner Ridge NEWBURGH, NEW YORK 12550 PROJECT NORTH Entry Door Details & Notes - Rec. Center DRAWING NO. A-412.00 DATE: SCALE: DWG BY: SEAL & SIGNATURE As indicated CHK BY: