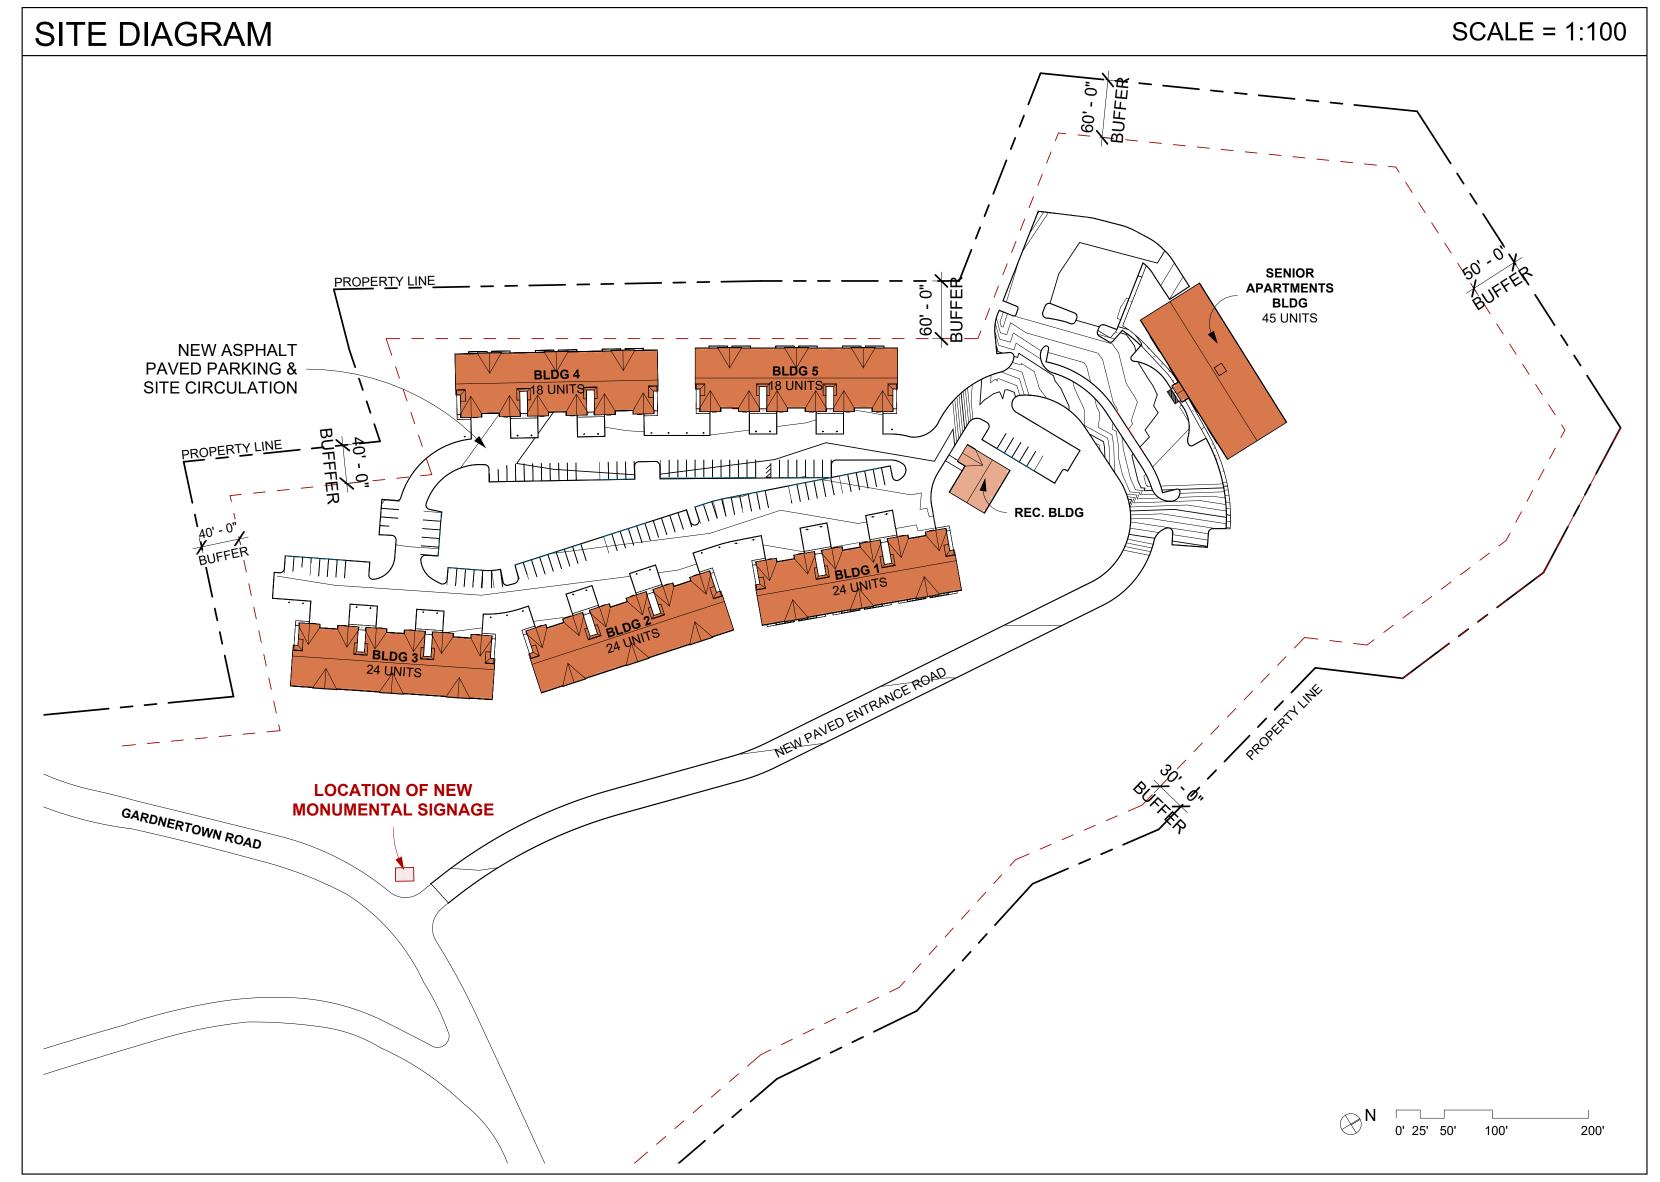

## TOWN OF NEWBURGH PLANNING BOARD TECHNICAL REVIEW COMMENTS

PROJECT NAME: GARDNER RIDGE

PROJECT NO.: 02-29

PROJECT LOCATION: GARDNERTOWN ROAD NEAR GIDNEY AVENUE

**SECTION 75, BLOCK 1, LOT 4.12** 

REVIEW DATE: 9 OCTOBER 2024
MEETING DATE: 17 OCTOBER 2024

## Gardner Ridge Apartments

NS GARDNERTOWN ROAD, NEWBURGH, NEW YORK 12550 ARB FILING SET - 10.01.2024

**OWNER:** 

GARDNER RIDGE ASSOCIATES LLC 134 FAIRVIEW ROAD ROCKAWAY, NEW JERSEY 08766