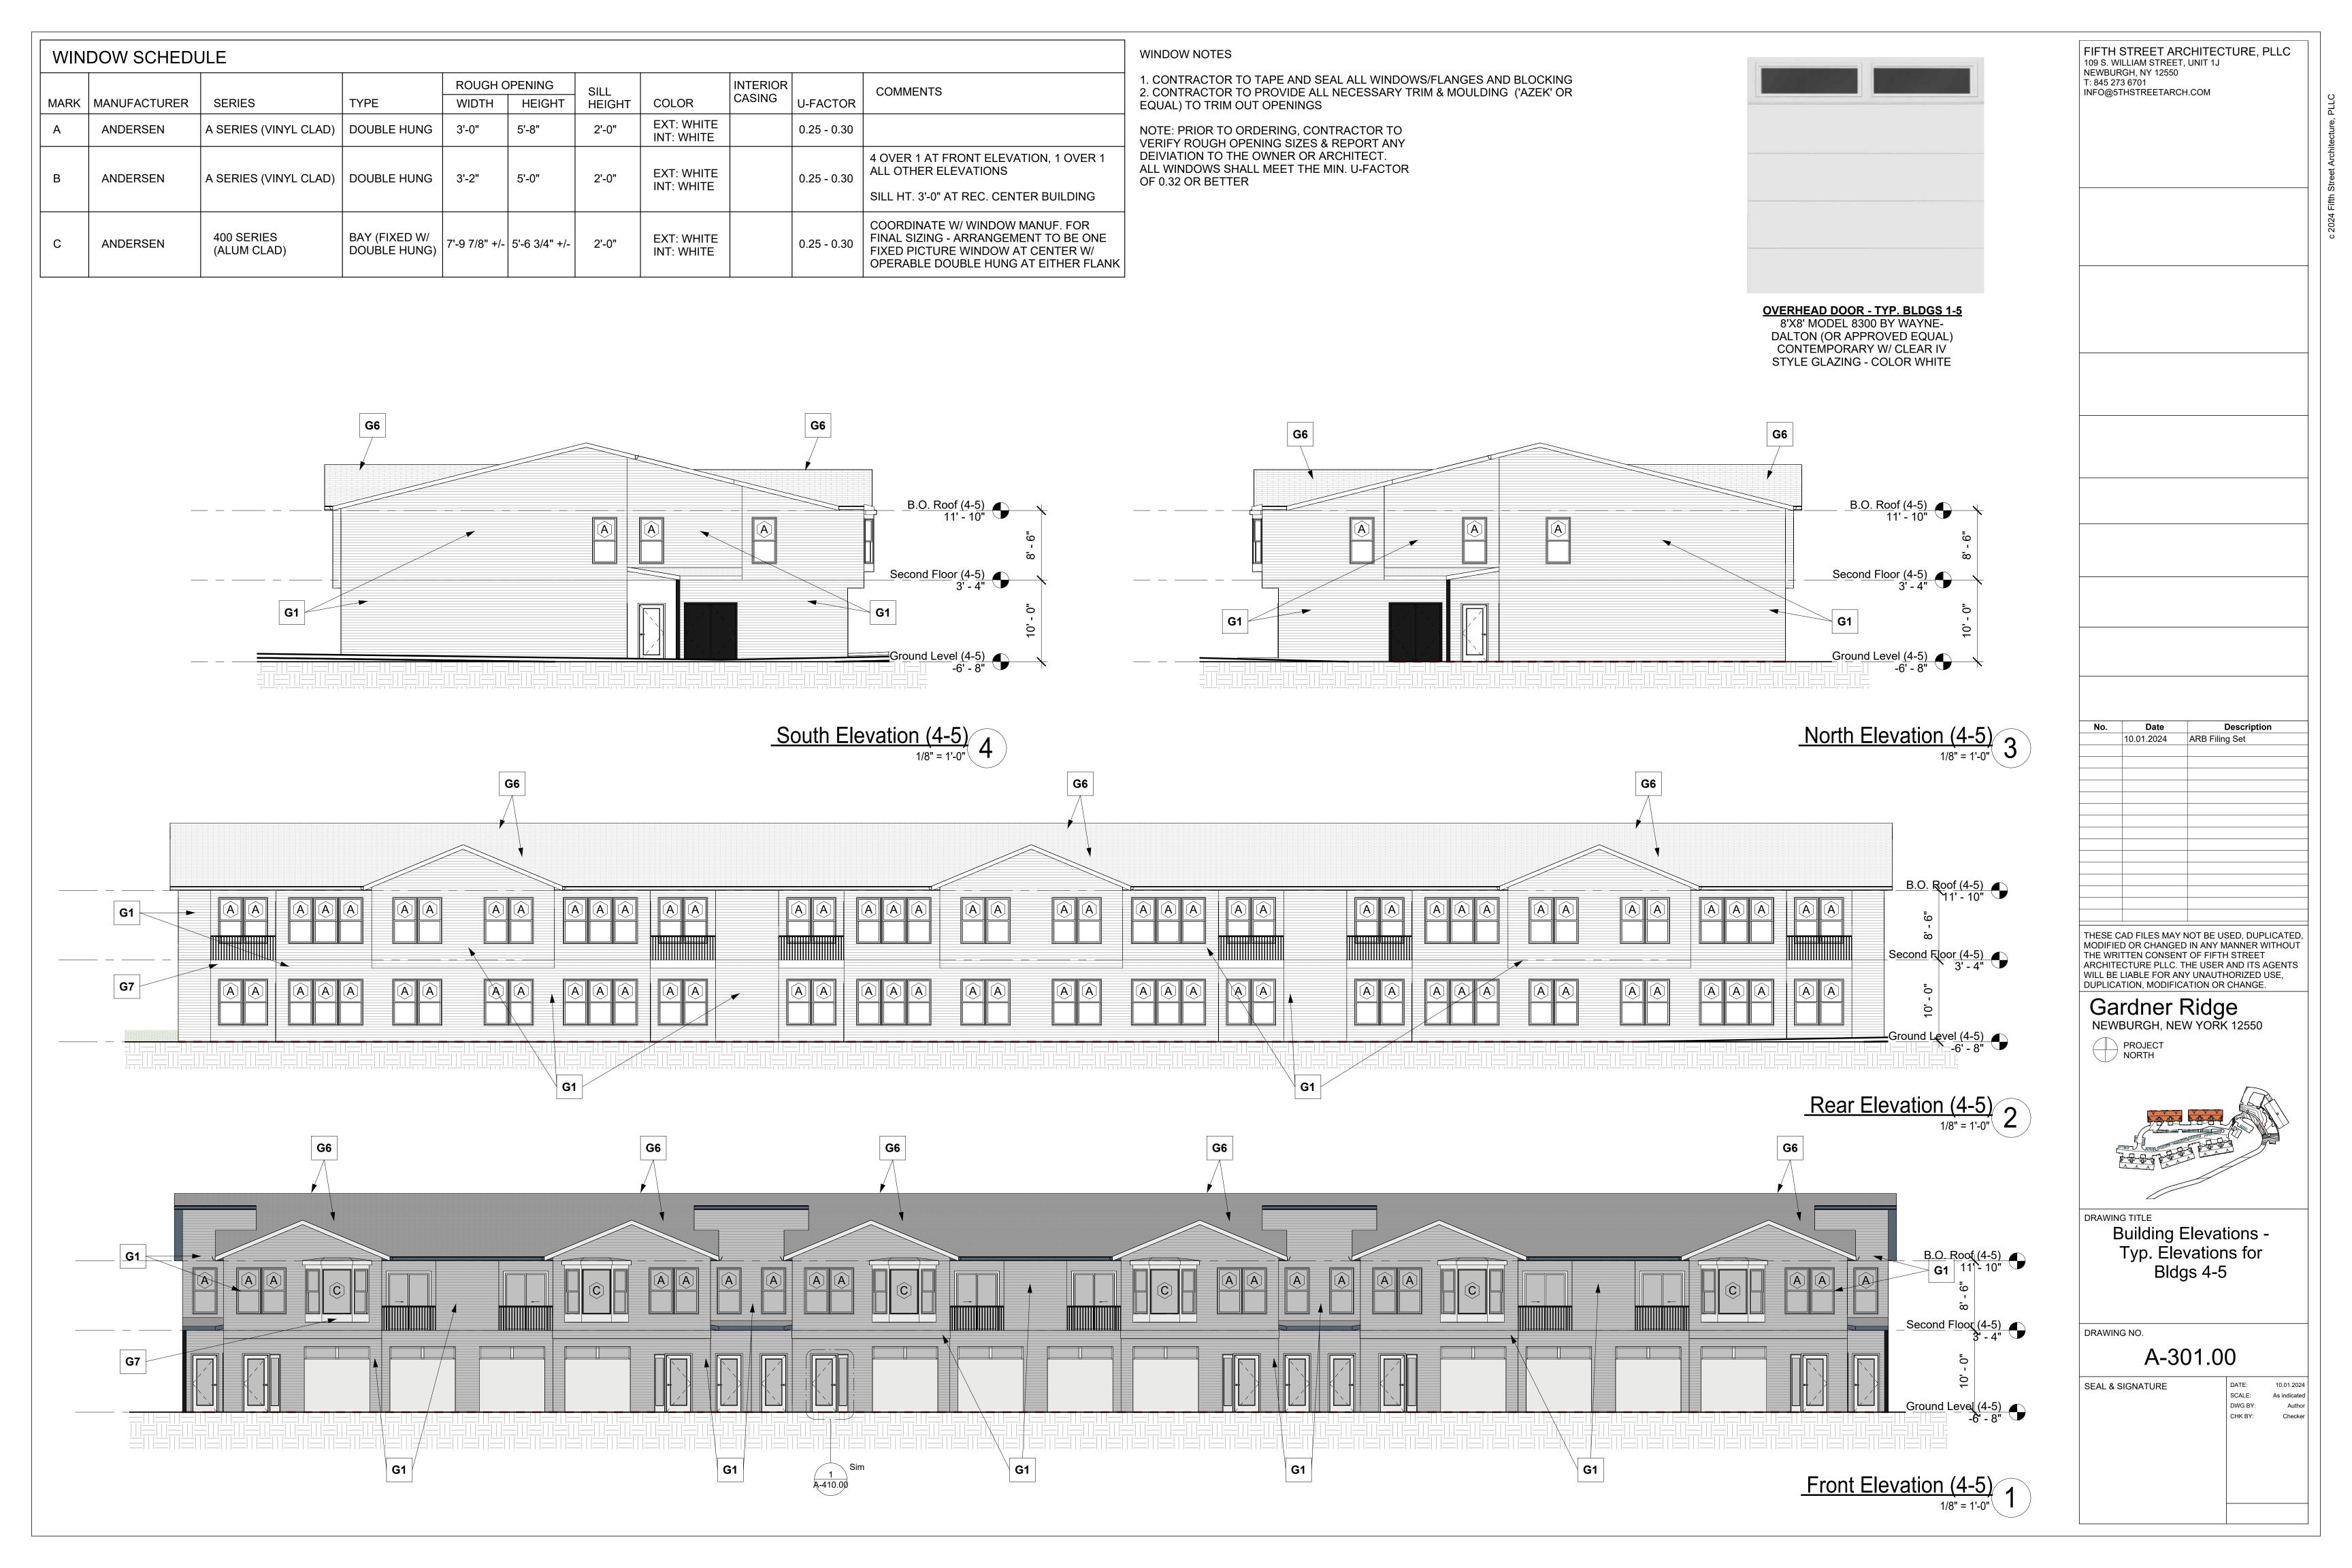

## **ARCHITECT:**

FIFTH STREET ARCHITECTURE, PLLC 109 S. WILLIAM STREET, UNIT 1J NEWBURGH, NEW YORK 12550

| DRAW        | /ING LIST                                        |              |            |  |
|-------------|--------------------------------------------------|--------------|------------|--|
| NO.         | TITLE                                            | SCALE        | 10/01/2024 |  |
| G-000.00    | COVER SHEET                                      | N/A          | Х          |  |
| A-300.00    | BUILDING ELEVATIONS (BLDGS 1-3)                  | 1/8" = 1'-0" | Х          |  |
| A-301.00    | BUILDING ELEVATIONS (BLDGS 4-5)                  | 1/8" = 1'-0" | Х          |  |
| A-302.00    | BUILDING ELEVATIONS (SENIOR HOUSING BLDG)        | 1/8" = 1'-0" | Х          |  |
| A-303.00    | BUILDING ELEVATIONS (REC.CENTER BLDG)            | 1/4" = 1'-0" | Х          |  |
| A-400.00    | TYP. WINDOW DETAILS & NOTES                      | VARIES       | Х          |  |
| A-410.00    | ENTRY DOOR DETAILS & NOTES (BLDGS 1-5)           | VARIES       | Х          |  |
| A-411.00    | ENTRY DOOR DETAILS & NOTES (SENIOR HOUSING BLDG) | VARIES       | Х          |  |
| A-412.00    | ENTRY DOOR DETAILS & NOTES (REC. CENTER BLDG)    | VARIES       | Х          |  |
| A-900.00    | EXTERIOR MONUMENTAL SIGNAGE PLAN & NOTES         | VARIES       | Х          |  |
| APPX-000.00 | EXTERIOR RENDERINGS                              | N/A          | Х          |  |
| APPX-001.00 | EXTERIOR RENDERINGS                              | N/A          | Х          |  |
|             |                                                  |              |            |  |
|             |                                                  |              |            |  |