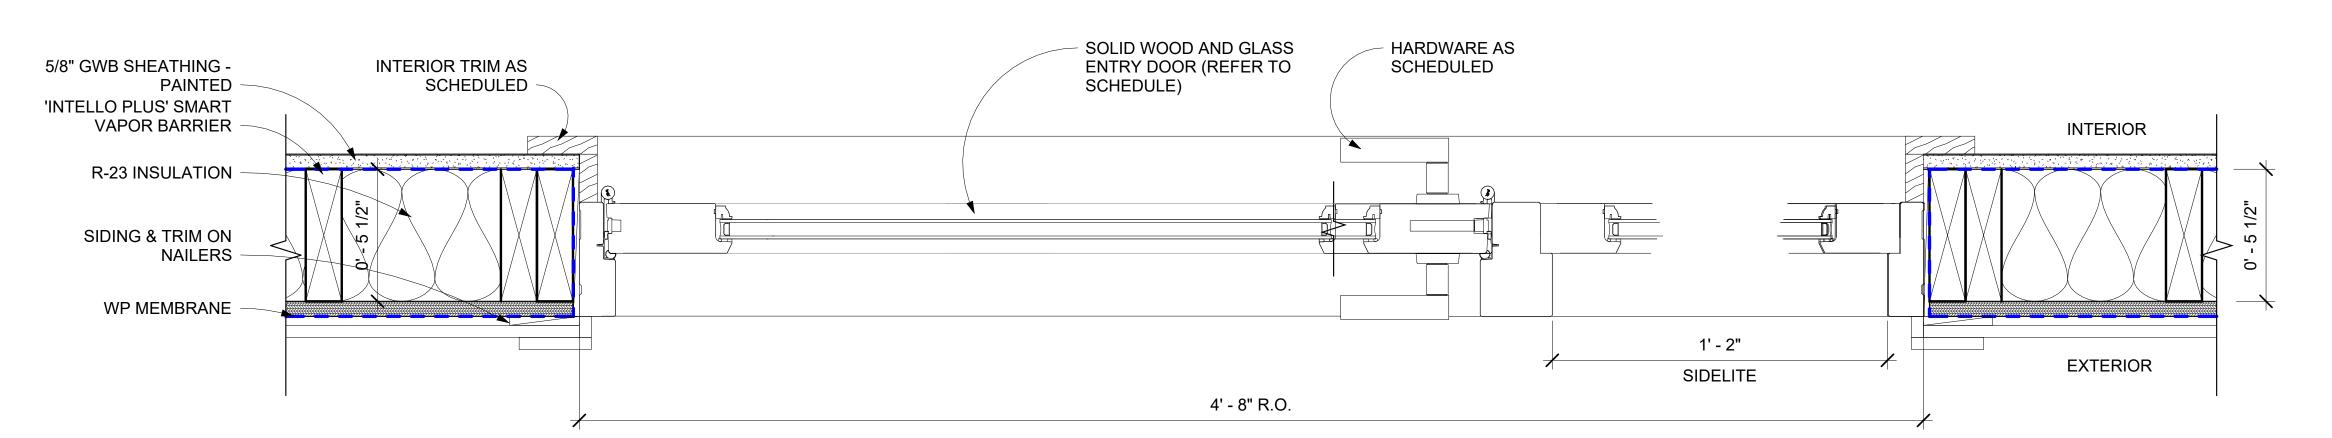

Typ. Entry Door Plan
3" = 1'-0"
2

Typ. Entry Door Section
3" = 1'-0"
3

Typ. Entry Door Plan (Rec. Center) 2

Rec. Center Entry Door Elevation
1" = 1'-0"
1

FIFTH STREET ARCHITECTURE, PLLC 109 S. WILLIAM STREET, UNIT 1J NEWBURGH, NY 12550 T: 845 273 6701 INFO@5THSTREETARCH.COM Description 10.01.2024 ARB Filing Set THESE CAD FILES MAY NOT BE USED, DUPLICATED, MODIFIED OR CHANGED IN ANY MANNER WITHOUT THE WRITTEN CONSENT OF FIFTH STREET ARCHITECTURE PLLC. THE USER AND ITS AGENTS WILL BE LIABLE FOR ANY UNAUTHORIZED USE, DUPLICATION, MODIFICATION OR CHANGE. Gardner Ridge NEWBURGH, NEW YORK 12550 PROJECT NORTH Entry Door Details & Notes - Rec. Center DRAWING NO. A-412.00 DATE: SCALE: DWG BY: SEAL & SIGNATURE As indicated CHK BY: