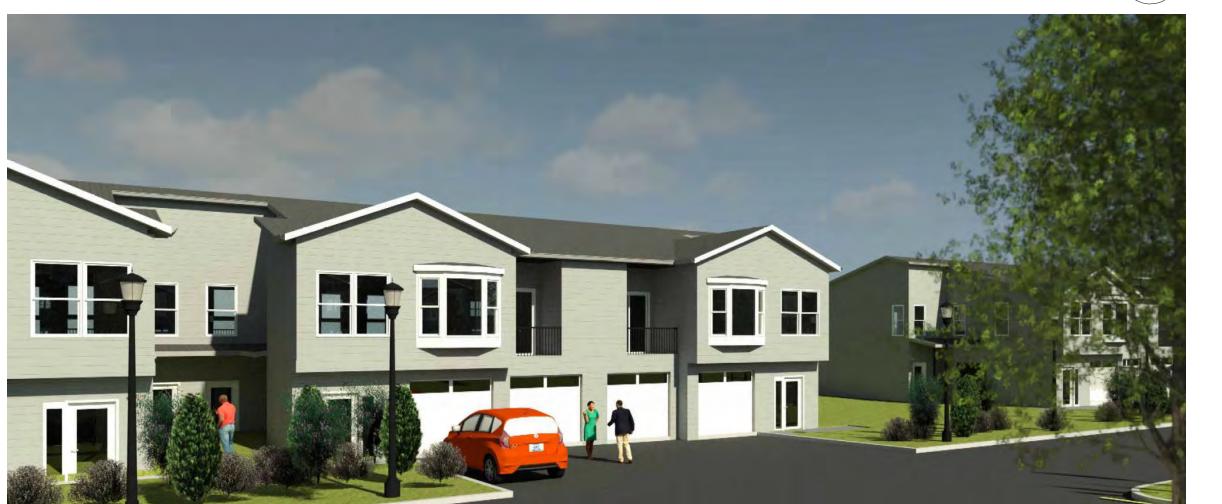

View across Parking - Looking Northwest 3

Rear of Buildings 1 & 2 - Looking Southeast

Front of Building 4 - Looking Northeast 2

Front of Building 2 - Looking Southwest 1

| 1   | HSTREETARC |                                               |
|-----|------------|-----------------------------------------------|
|     |            |                                               |
|     |            |                                               |
|     |            |                                               |
|     |            |                                               |
|     |            |                                               |
|     |            |                                               |
|     |            |                                               |
|     |            |                                               |
|     |            |                                               |
|     |            |                                               |
|     |            |                                               |
|     |            |                                               |
|     |            |                                               |
|     |            |                                               |
|     |            |                                               |
|     |            |                                               |
|     |            |                                               |
|     |            |                                               |
|     |            |                                               |
|     |            |                                               |
|     |            |                                               |
|     |            |                                               |
|     |            |                                               |
|     |            |                                               |
|     |            |                                               |
|     |            |                                               |
|     |            |                                               |
| No. | Date       | Description                                   |
|     | 10.01.2024 | ARB Filing Set                                |
|     |            |                                               |
|     |            |                                               |
|     | 1          |                                               |
|     |            |                                               |
|     |            |                                               |
|     |            |                                               |
|     |            |                                               |
|     |            |                                               |
|     |            |                                               |
|     |            | NOT BE USED, DUPLICATED IN ANY MANNER WITHOUT |

## NEWBURGH, NEW YORK 12550

PROJECT NORTH

| DRAWING TITLE |           |
|---------------|-----------|
| Exterior      | Rendering |

DRAWING NO.

APPX-000.00

SEAL & SIGNATURE

View from Building 5

View from Parking Area
12" = 1'-0"