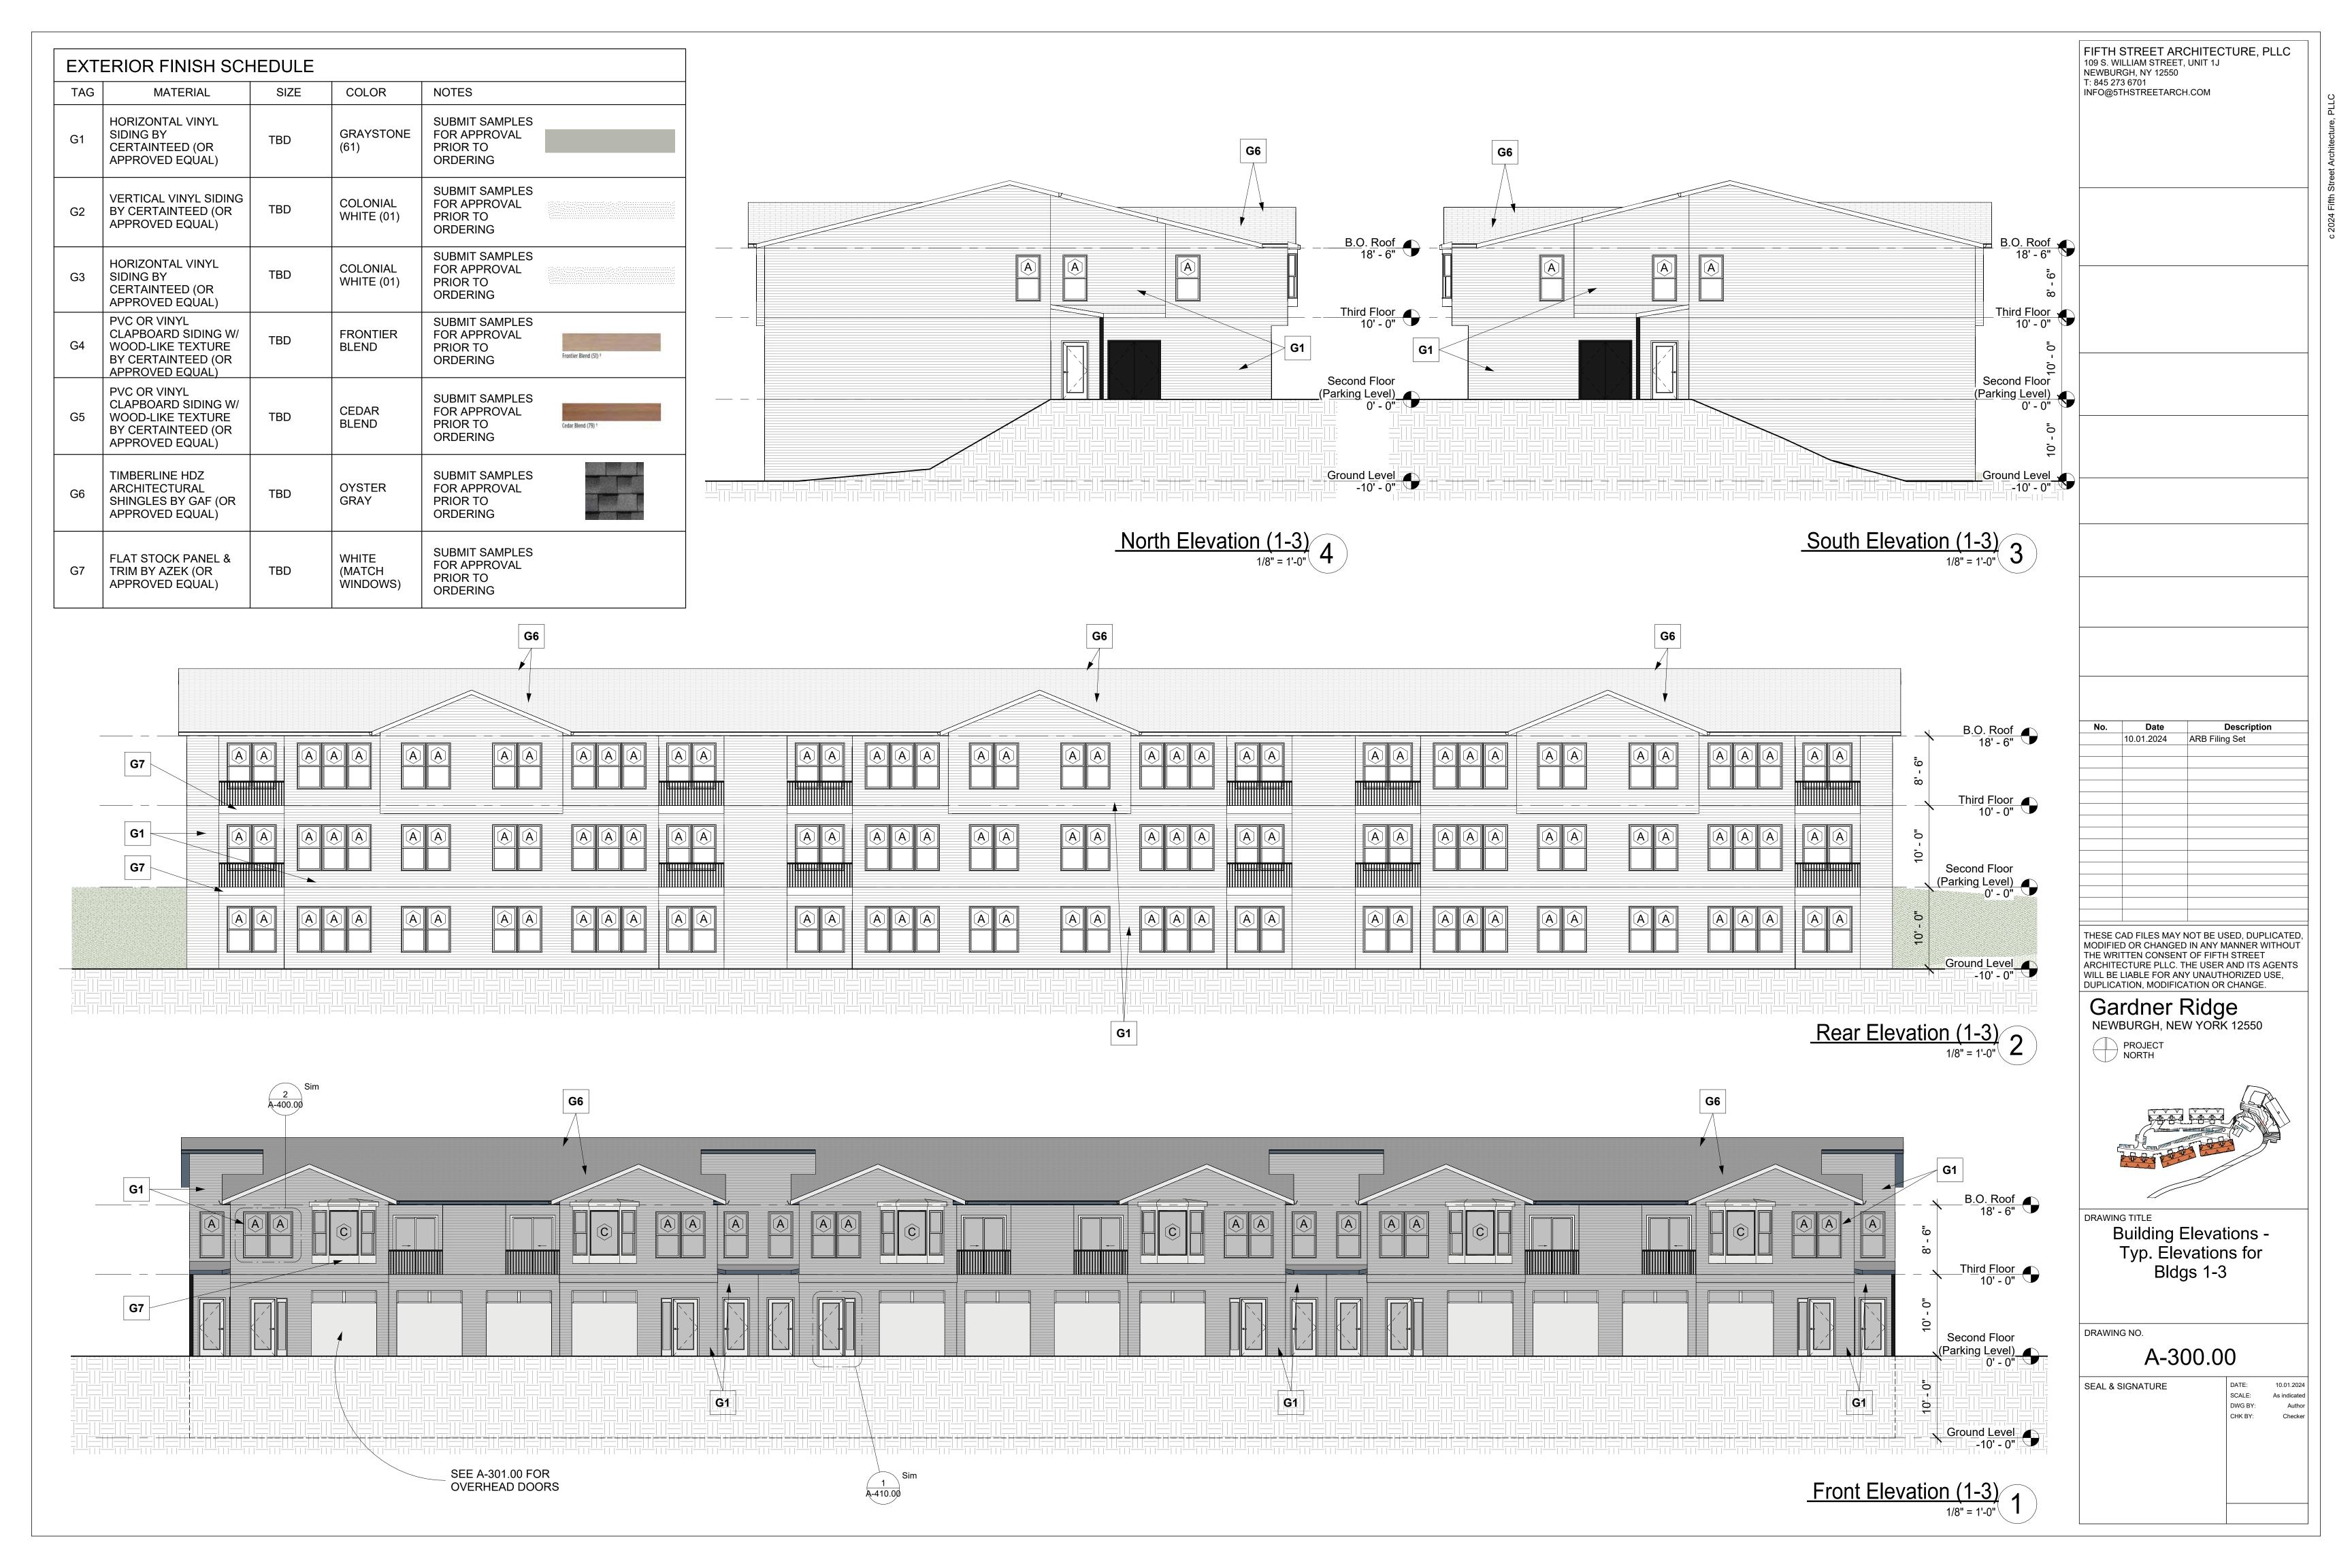

## **ARCHITECT:**

FIFTH STREET ARCHITECTURE, PLLC 109 S. WILLIAM STREET, UNIT 1J NEWBURGH, NEW YORK 12550

| DRAW        | /ING LIST                                        |              |            |  |
|-------------|--------------------------------------------------|--------------|------------|--|
| NO.         | TITLE                                            | SCALE        | 10/01/2024 |  |
| G-000.00    | COVER SHEET                                      | N/A          | Х          |  |
| A-300.00    | BUILDING ELEVATIONS (BLDGS 1-3)                  | 1/8" = 1'-0" | Х          |  |
| A-301.00    | BUILDING ELEVATIONS (BLDGS 4-5)                  | 1/8" = 1'-0" | Х          |  |
| A-302.00    | BUILDING ELEVATIONS (SENIOR HOUSING BLDG)        | 1/8" = 1'-0" | Х          |  |
| A-303.00    | BUILDING ELEVATIONS (REC.CENTER BLDG)            | 1/4" = 1'-0" | Х          |  |
| A-400.00    | TYP. WINDOW DETAILS & NOTES                      | VARIES       | Х          |  |
| A-410.00    | ENTRY DOOR DETAILS & NOTES (BLDGS 1-5)           | VARIES       | Х          |  |
| A-411.00    | ENTRY DOOR DETAILS & NOTES (SENIOR HOUSING BLDG) | VARIES       | Х          |  |
| A-412.00    | ENTRY DOOR DETAILS & NOTES (REC. CENTER BLDG)    | VARIES       | Х          |  |
| A-900.00    | EXTERIOR MONUMENTAL SIGNAGE PLAN & NOTES         | VARIES       | Х          |  |
| APPX-000.00 | EXTERIOR RENDERINGS                              | N/A          | Х          |  |
| APPX-001.00 | EXTERIOR RENDERINGS                              | N/A          | Х          |  |
|             |                                                  |              |            |  |
|             |                                                  |              |            |  |