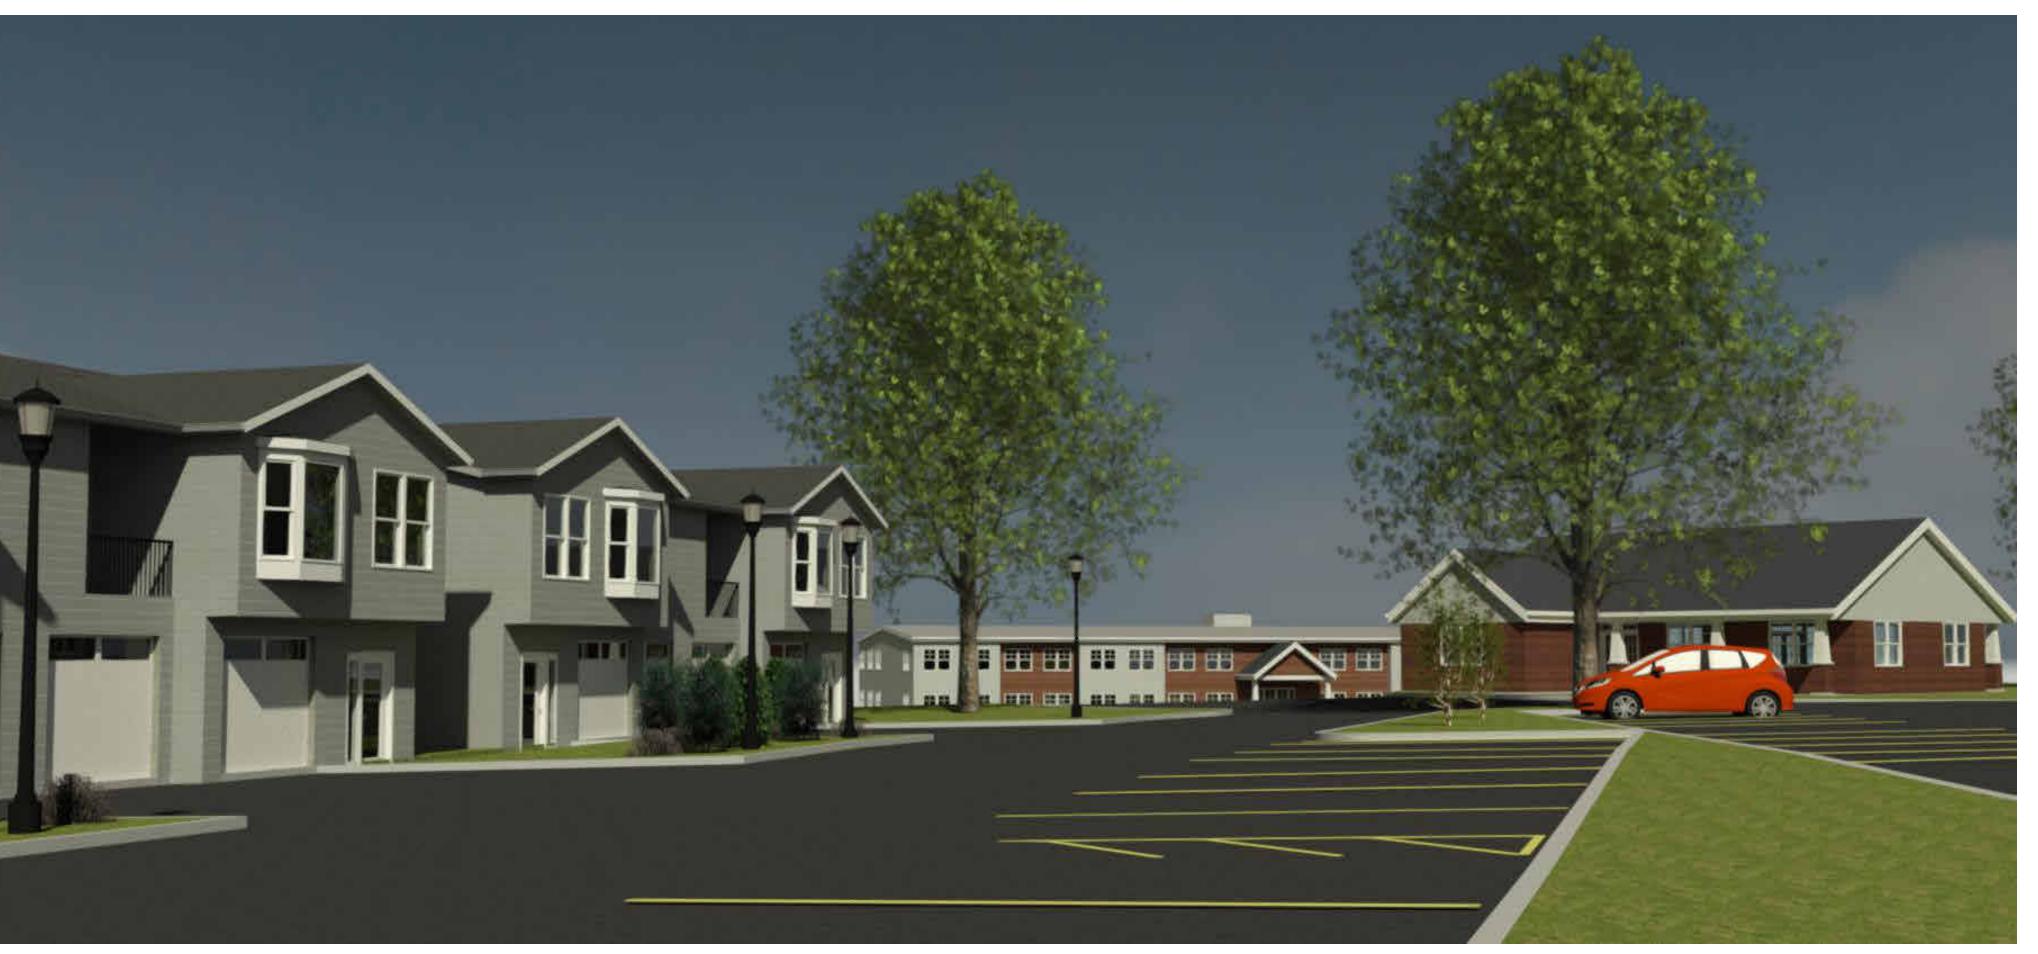

View across Parking - Looking Northwest 3

Rear of Buildings 1 & 2 - Looking Southeast

Front of Building 4 - Looking Northeast 2

Front of Building 2 - Looking Southwest 1

| 1   | HSTREETARC |                                               |
|-----|------------|-----------------------------------------------|
|     |            |                                               |
|     |            |                                               |
|     |            |                                               |
|     |            |                                               |
|     |            |                                               |
|     |            |                                               |
|     |            |                                               |
|     |            |                                               |
|     |            |                                               |
|     |            |                                               |
|     |            |                                               |
|     |            |                                               |
|     |            |                                               |
|     |            |                                               |
|     |            |                                               |
|     |            |                                               |
|     |            |                                               |
|     |            |                                               |
|     |            |                                               |
|     |            |                                               |
|     |            |                                               |
|     |            |                                               |
|     |            |                                               |
|     |            |                                               |
|     |            |                                               |
|     |            |                                               |
|     |            |                                               |
| No. | Date       | Description                                   |
|     | 10.01.2024 | ARB Filing Set                                |
|     |            |                                               |
|     |            |                                               |
|     | 1          |                                               |
|     |            |                                               |
|     |            |                                               |
|     |            |                                               |
|     |            |                                               |
|     |            |                                               |
|     |            |                                               |
|     |            | NOT BE USED, DUPLICATED IN ANY MANNER WITHOUT |

## NEWBURGH, NEW YORK 12550

PROJECT NORTH

| DRAWING TITLE |           |
|---------------|-----------|
| Exterior      | Rendering |

DRAWING NO.

APPX-000.00

SEAL & SIGNATURE

View from Building 5

View from Parking Area
12" = 1'-0"