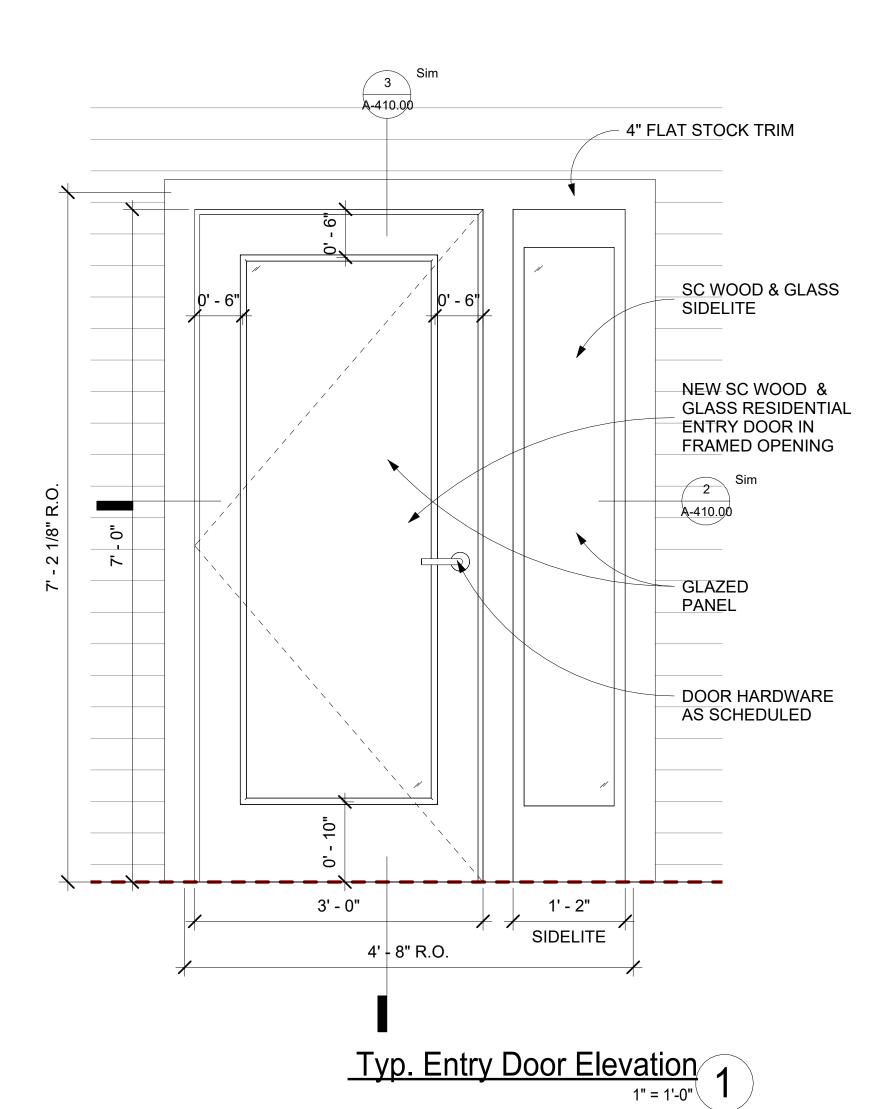

Typ. Entry Door Plan
3" = 1'-0"
2

Typ. Entry Door Section
3" = 1'-0"
3

Typ. Entry Door Plan (Rec. Center) 2

Rec. Center Entry Door Elevation
1" = 1'-0"
1

FIFTH STREET ARCHITECTURE, PLLC 109 S. WILLIAM STREET, UNIT 1J NEWBURGH, NY 12550 T: 845 273 6701 INFO@5THSTREETARCH.COM Description 10.01.2024 ARB Filing Set THESE CAD FILES MAY NOT BE USED, DUPLICATED, MODIFIED OR CHANGED IN ANY MANNER WITHOUT THE WRITTEN CONSENT OF FIFTH STREET ARCHITECTURE PLLC. THE USER AND ITS AGENTS WILL BE LIABLE FOR ANY UNAUTHORIZED USE, DUPLICATION, MODIFICATION OR CHANGE. Gardner Ridge NEWBURGH, NEW YORK 12550 PROJECT NORTH Entry Door Details & Notes - Rec. Center DRAWING NO. A-412.00 DATE: SCALE: DWG BY: SEAL & SIGNATURE As indicated CHK BY: