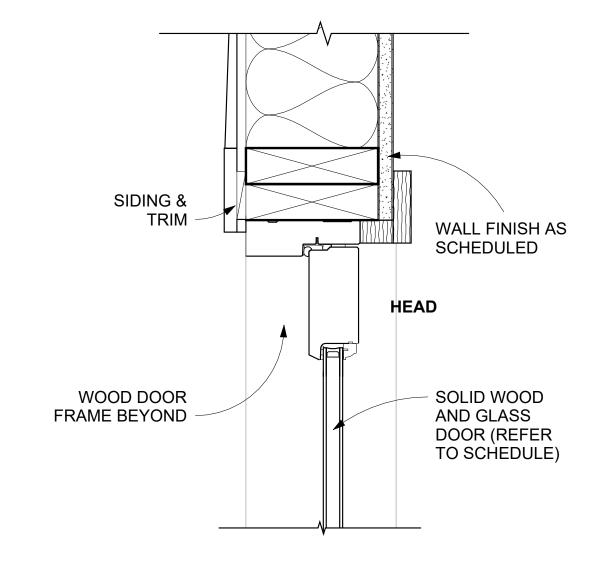

Typ. Entry Door Plan
3" = 1'-0"
2

Typ. Entry Door Section
3" = 1'-0"
3

Typ. Entry Door Plan (Rec. Center) 2

Rec. Center Entry Door Elevation
1" = 1'-0"
1

FIFTH STREET ARCHITECTURE, PLLC 109 S. WILLIAM STREET, UNIT 1J NEWBURGH, NY 12550 T: 845 273 6701 INFO@5THSTREETARCH.COM Description 10.01.2024 ARB Filing Set THESE CAD FILES MAY NOT BE USED, DUPLICATED, MODIFIED OR CHANGED IN ANY MANNER WITHOUT THE WRITTEN CONSENT OF FIFTH STREET ARCHITECTURE PLLC. THE USER AND ITS AGENTS WILL BE LIABLE FOR ANY UNAUTHORIZED USE, DUPLICATION, MODIFICATION OR CHANGE. Gardner Ridge NEWBURGH, NEW YORK 12550 PROJECT NORTH Entry Door Details & Notes - Rec. Center DRAWING NO. A-412.00 DATE: SCALE: DWG BY: SEAL & SIGNATURE As indicated CHK BY: