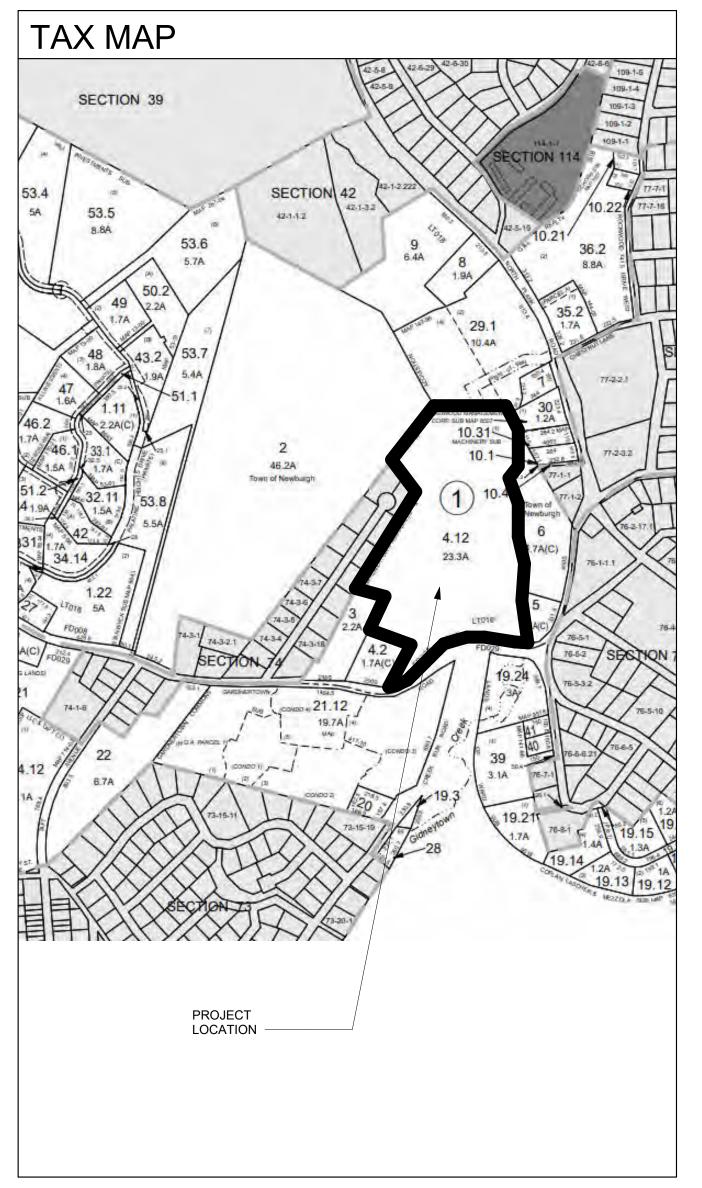

## TOWN OF NEWBURGH PLANNING BOARD TECHNICAL REVIEW COMMENTS

PROJECT NAME: GARDNER RIDGE

PROJECT NO.: 02-29

PROJECT LOCATION: GARDNERTOWN ROAD NEAR GIDNEY AVENUE

**SECTION 75, BLOCK 1, LOT 4.12** 

REVIEW DATE: 9 OCTOBER 2024
MEETING DATE: 17 OCTOBER 2024

## Gardner Ridge Apartments

NS GARDNERTOWN ROAD, NEWBURGH, NEW YORK 12550 ARB FILING SET - 10.01.2024

**OWNER:** 

GARDNER RIDGE ASSOCIATES LLC 134 FAIRVIEW ROAD ROCKAWAY, NEW JERSEY 08766