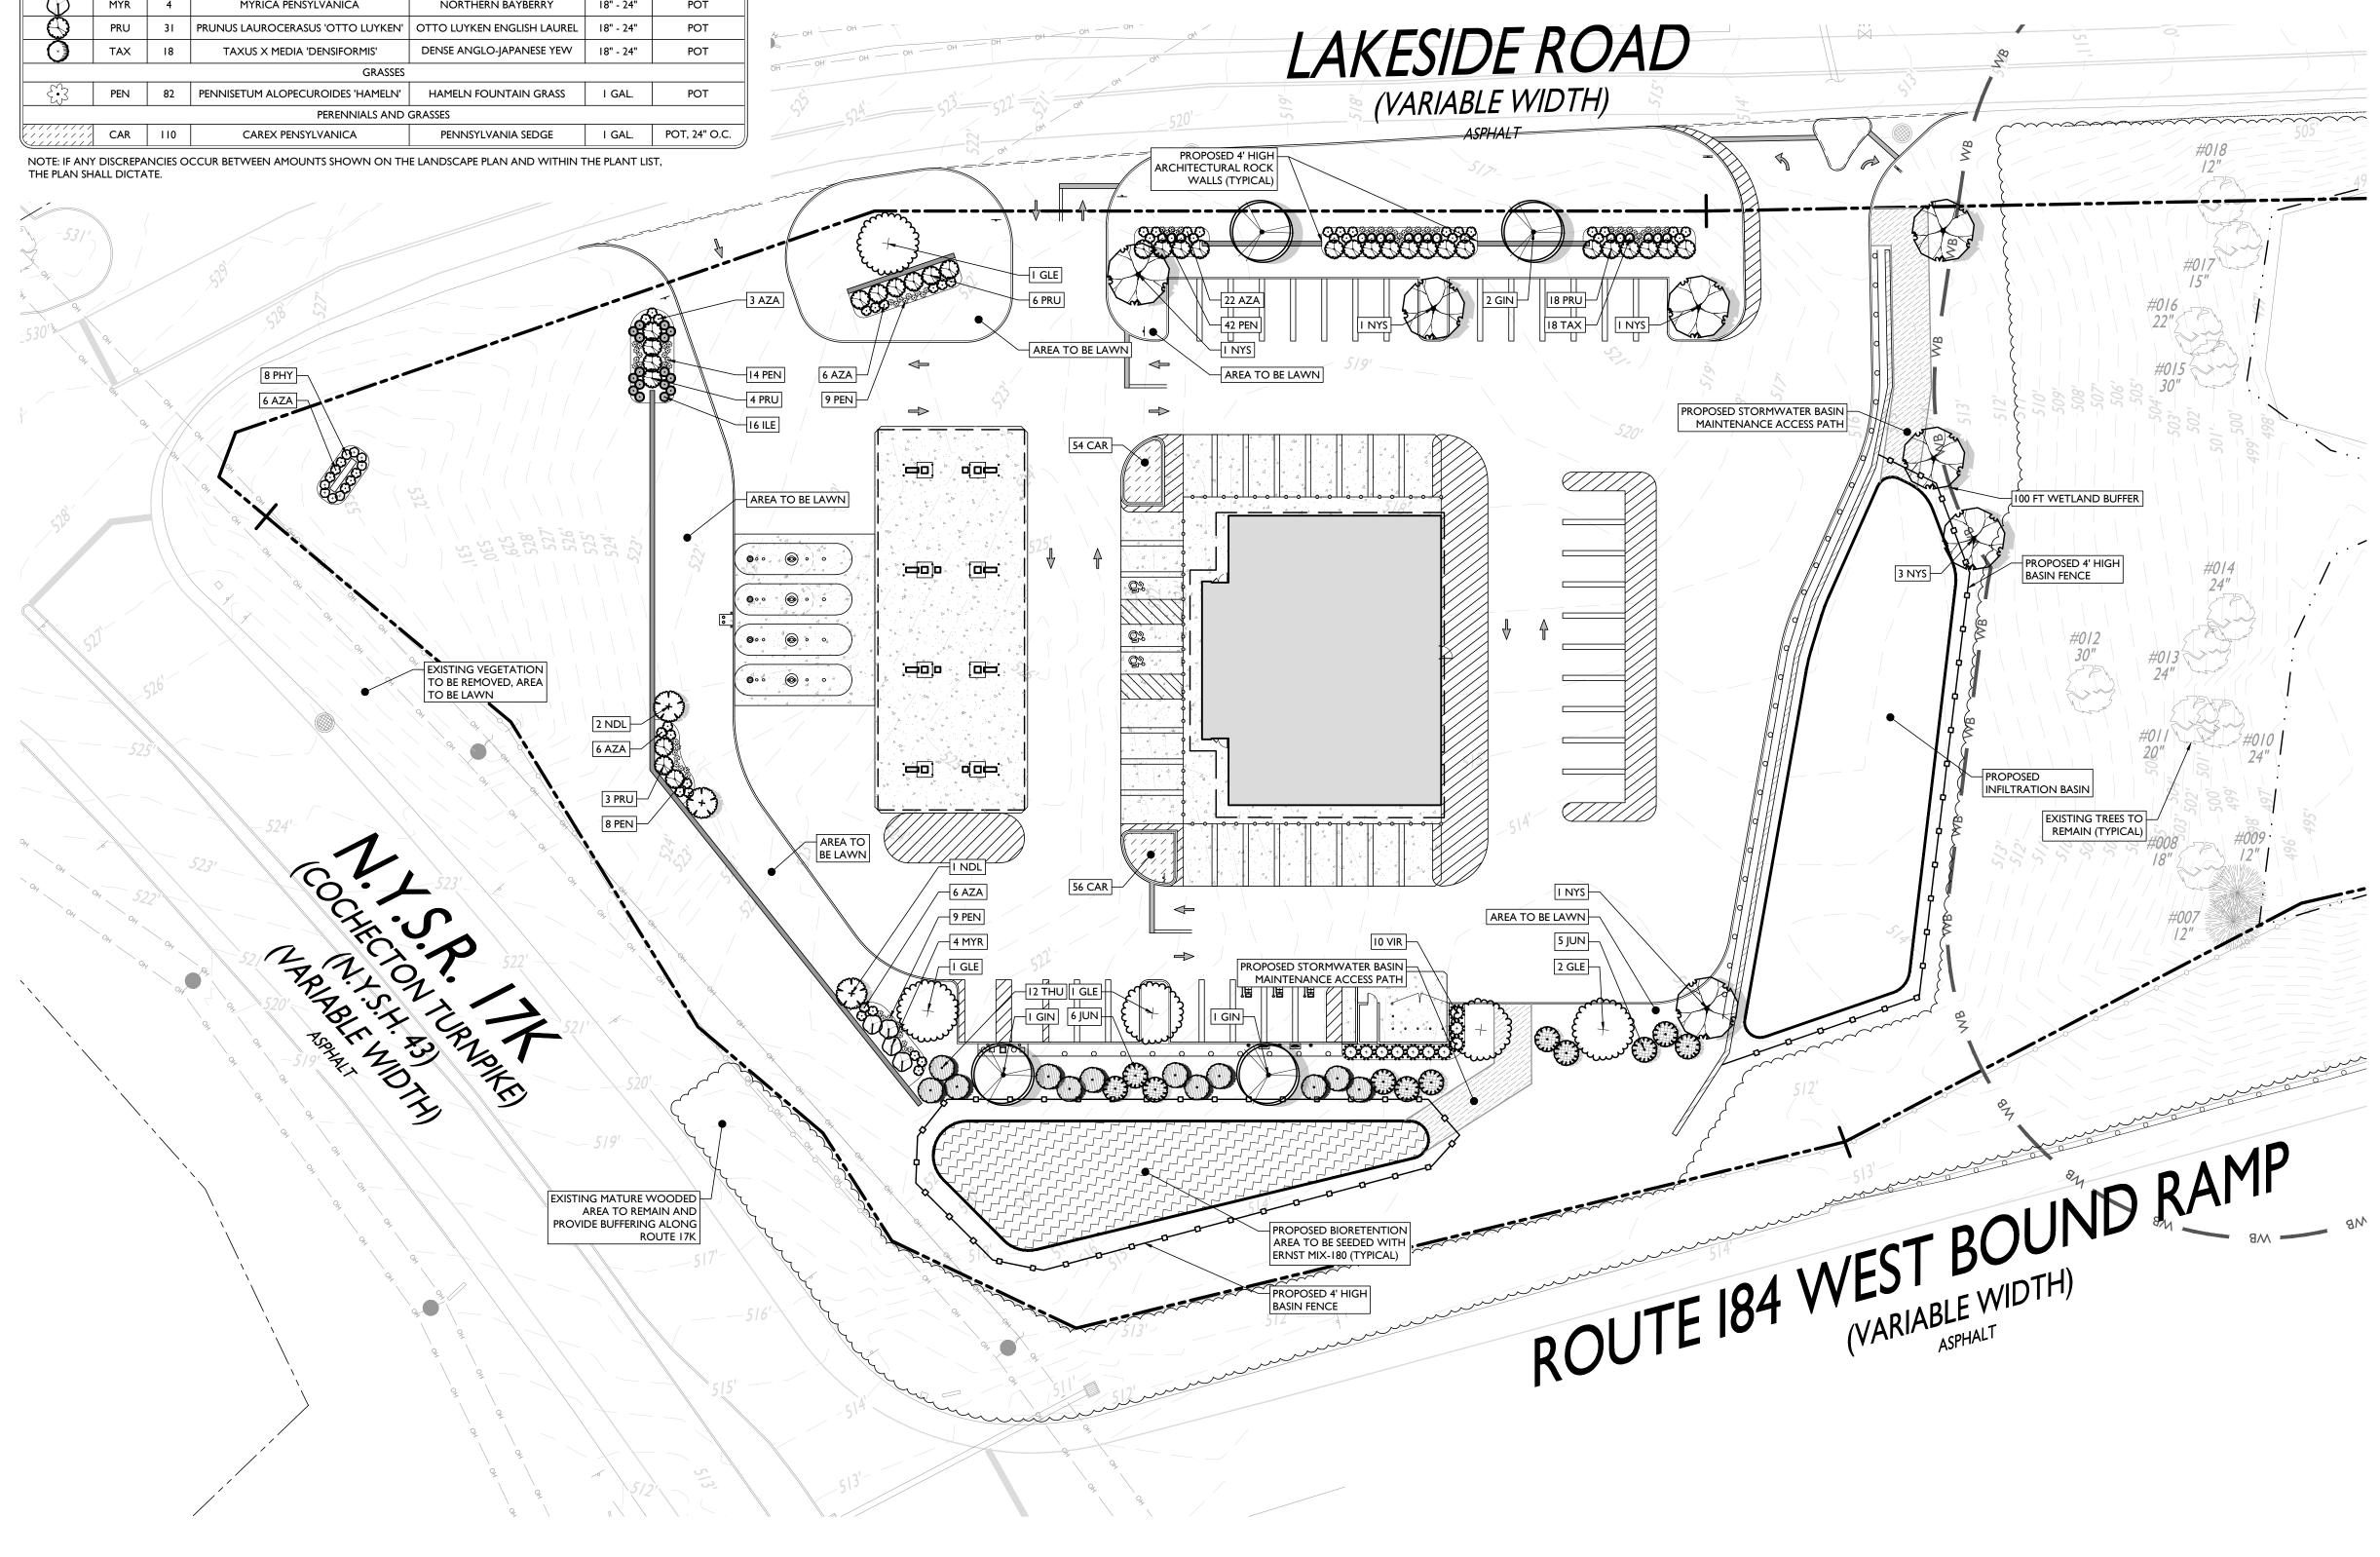

|                                      |                                                                                                                                                                                                                                                                                                                                                                                                                                                                                                                                                                                                                                                                                                                                                                                                                                                       |                           |                                                                                                                                                    | LAN                                |                                                                                                                                                                                                                                                                                                                                                                                                                                                                                                                                                                            |                                       |
|--------------------------------------|-------------------------------------------------------------------------------------------------------------------------------------------------------------------------------------------------------------------------------------------------------------------------------------------------------------------------------------------------------------------------------------------------------------------------------------------------------------------------------------------------------------------------------------------------------------------------------------------------------------------------------------------------------------------------------------------------------------------------------------------------------------------------------------------------------------------------------------------------------|---------------------------|----------------------------------------------------------------------------------------------------------------------------------------------------|------------------------------------|----------------------------------------------------------------------------------------------------------------------------------------------------------------------------------------------------------------------------------------------------------------------------------------------------------------------------------------------------------------------------------------------------------------------------------------------------------------------------------------------------------------------------------------------------------------------------|---------------------------------------|
| Section           § 185-18.C.(4)(c)  | REQUIRED<br>FOR ALL NEW DEVELOPMENT PROJECTS, THE FIRST 35 FEET OF THE FRONT YARDS OF                                                                                                                                                                                                                                                                                                                                                                                                                                                                                                                                                                                                                                                                                                                                                                 | PROPOSED                  |                                                                                                                                                    | INTER                              | BLOCK I, LOT 39.3<br>CHANGE BUSINESS DISTRICT (II                                                                                                                                                                                                                                                                                                                                                                                                                                                                                                                          | 3)                                    |
| \ '/\"/                              | ALL PROPERTIES FRONTING ON ROUTE 17K FROM THE CITY OF NEWBURGH WEST TO THE TOWN OF MONTGOMERY SHALL BE LANDSCAPED. PRIVATE SERVICE OR MARGINAL                                                                                                                                                                                                                                                                                                                                                                                                                                                                                                                                                                                                                                                                                                        |                           | PROPOSED USE                                                                                                                                       |                                    |                                                                                                                                                                                                                                                                                                                                                                                                                                                                                                                                                                            | ,                                     |
|                                      | ROADS (EXCEPT FOR ACCESS DRIVEWAYS) AND PARKING OF VEHICLES SHALL NOT BE<br>PERMITTED IN THESE LANDSCAPED AREAS. THE THIRTY-FIVE-FOOT DIMENSION SHALL BE                                                                                                                                                                                                                                                                                                                                                                                                                                                                                                                                                                                                                                                                                              |                           | CONVENIENCE ST<br>FUELING STATION                                                                                                                  |                                    | PERMITTED USE SUBJECT TO PLAN                                                                                                                                                                                                                                                                                                                                                                                                                                                                                                                                              | INING BOARD REV                       |
|                                      | EXPANDED TO 45 FEET FOR ALL PROPERTIES ON ROUTE 17K WHICH LIE WITHIN 350<br>FEET OF THE INTERSECTIONS OF CENTER LINES OF INTERSECTING STREETS                                                                                                                                                                                                                                                                                                                                                                                                                                                                                                                                                                                                                                                                                                         | 51.7 FT<br>COMPLIES       | ZONING REQUIREN                                                                                                                                    | 1ENT                               | REQUIRED           40,000 SF (0.92 AC)                                                                                                                                                                                                                                                                                                                                                                                                                                                                                                                                     | PROPOSED<br>242,337 SF (5.56          |
| § 185-28.G.                          | BEFORE THE PLANNING BOARD SHALL APPROVE THE PLANS FOR A CAR WASH OR<br>MOTOR VEHICLE SERVICE STATION, THE BOARD SHALL CONSIDER THE POTENTIAL                                                                                                                                                                                                                                                                                                                                                                                                                                                                                                                                                                                                                                                                                                          |                           |                                                                                                                                                    | H                                  | 40,000 SF (0.92 AC)                                                                                                                                                                                                                                                                                                                                                                                                                                                                                                                                                        | 390.8 FT                              |
|                                      | INTERFERENCE WITH OR DANGER TO TRAFFIC ON ALL ABUTTING STREETS. THE<br>CUMULATIVE EFFECT OF ALL CURB CUTS FOR ANY SUCH NEW USE SHALL ALSO BE                                                                                                                                                                                                                                                                                                                                                                                                                                                                                                                                                                                                                                                                                                          |                           | MINIMUM LOT DEPTH<br>MAXIMUM IMPERVIOU                                                                                                             |                                    | 150 FT<br>N/A                                                                                                                                                                                                                                                                                                                                                                                                                                                                                                                                                              | 907 FT                                |
|                                      | CONSIDERED, AND IN NO INSTANCE SHALL A NEW MOTOR VEHICLE SERVICE STATION<br>OR ANY OTHER ESTABLISHMENT DISPENSING GASOLINE BE PERMITTED TO BE<br>ESTABLISHED WITHIN 1,000 FEET IN ANY DIRECTION FROM A LOT ON WHICH THERE IS                                                                                                                                                                                                                                                                                                                                                                                                                                                                                                                                                                                                                          | 240 FT                    | MAXIMUM BUILDING                                                                                                                                   |                                    | 40%                                                                                                                                                                                                                                                                                                                                                                                                                                                                                                                                                                        | 32.5% (78,840 SF)<br>5.1% (12,464 SF) |
|                                      | AN EXISTING MOTOR VEHICLE SERVICE STATION OR OTHER ESTABLISHMENT<br>DISPENSING GASOLINE.                                                                                                                                                                                                                                                                                                                                                                                                                                                                                                                                                                                                                                                                                                                                                              | DOES NOT<br>COMPLY (V)    | MAXIMUM BUILDING<br>MINIMUM FRONT YAI                                                                                                              | -                                  | 35 FT<br>50 FT                                                                                                                                                                                                                                                                                                                                                                                                                                                                                                                                                             | 26.5 FT<br>BUILDING: 96.7             |
| /) VARIANCE                          |                                                                                                                                                                                                                                                                                                                                                                                                                                                                                                                                                                                                                                                                                                                                                                                                                                                       |                           |                                                                                                                                                    | AD SETBACK                         | 60 FT ABUTTING STATE ROADS                                                                                                                                                                                                                                                                                                                                                                                                                                                                                                                                                 | CANOPY: 66.6 F<br>BUILDING: 131.3     |
| ,<br>                                |                                                                                                                                                                                                                                                                                                                                                                                                                                                                                                                                                                                                                                                                                                                                                                                                                                                       |                           | MINIMUM SIDE YARD                                                                                                                                  |                                    | 50 FT                                                                                                                                                                                                                                                                                                                                                                                                                                                                                                                                                                      | CANOPY: 85.6 F                        |
|                                      | SIGNAGE REQUIREMENTS                                                                                                                                                                                                                                                                                                                                                                                                                                                                                                                                                                                                                                                                                                                                                                                                                                  |                           | MINIMUM SIDE YARD                                                                                                                                  | · · ·                              | 100 FT                                                                                                                                                                                                                                                                                                                                                                                                                                                                                                                                                                     | N/A                                   |
| <b>CODE SECTION</b><br>§ 185-14.J(5) | REQUIRED           NO FREESTANDING SIGN SHALL BE LOCATED LESS THAN 15 FEET FROM ANY FRONT                                                                                                                                                                                                                                                                                                                                                                                                                                                                                                                                                                                                                                                                                                                                                             | PROPOSED                  |                                                                                                                                                    | SETBACK                            | 60 FT                                                                                                                                                                                                                                                                                                                                                                                                                                                                                                                                                                      | BUILDING: 583.9<br>CANOPY: 719.8      |
|                                      | OR SIDE PROPERTY LINE, OR A DISTANCE EQUAL TO THE HEIGHT OF SAID SIGN,<br>WHICHEVER IS GREATER                                                                                                                                                                                                                                                                                                                                                                                                                                                                                                                                                                                                                                                                                                                                                        | 20.0 FT<br>COMPLIES       |                                                                                                                                                    |                                    |                                                                                                                                                                                                                                                                                                                                                                                                                                                                                                                                                                            |                                       |
| § 185-14.J(5)                        | A FREESTANDING SIGN SHALL BE LOCATED NO LESS THAN 10 FEET FROM ANY<br>BUILDING, OR EQUAL TO THE HEIGHT OF THE SIGN, WHICHEVER IS GREATER                                                                                                                                                                                                                                                                                                                                                                                                                                                                                                                                                                                                                                                                                                              | 108.9 FT<br>COMPLIES      |                                                                                                                                                    | OFF-STREE                          | T PARKING REQUIRE                                                                                                                                                                                                                                                                                                                                                                                                                                                                                                                                                          | MENTS                                 |
| § 185-14.J(5)                        | A FREESTANDING SIGN SHALL BE NO MORE THAN 35 FEET IN HEIGHT ABOVE<br>FINISHED GRADE. SIGNS WHICH EXCEED 14 FEET IN HEIGHT SHALL BE DESIGNED                                                                                                                                                                                                                                                                                                                                                                                                                                                                                                                                                                                                                                                                                                           |                           |                                                                                                                                                    |                                    |                                                                                                                                                                                                                                                                                                                                                                                                                                                                                                                                                                            |                                       |
|                                      | AND CONSTRUCTED TO WITHSTAND WINDS OF 100 MILES PER HOUR, AND SUCH<br>SHALL BE CERTIFIED TO BY A PROFESSIONAL ENGINEER OR REGISTERED ARCHITECT                                                                                                                                                                                                                                                                                                                                                                                                                                                                                                                                                                                                                                                                                                        | 30 FT                     | § 185-13.B (6)                                                                                                                                     | UNDER 25,000 SF                    | K LOADING SPACES:<br>FLOOR AREA = I LOADING SPACE                                                                                                                                                                                                                                                                                                                                                                                                                                                                                                                          |                                       |
| § 185-14.J(5)                        | LICENSED TO PRACTICE IN THE STATE OF NEW YORK ALL FREESTANDING SIGNS MUST BE PROTECTED FROM VEHICULAR DAMAGE BY A                                                                                                                                                                                                                                                                                                                                                                                                                                                                                                                                                                                                                                                                                                                                     | COMPLIES                  | § 185-13.C (1)(b)                                                                                                                                  |                                    | GFA OF RETAIL STORE:                                                                                                                                                                                                                                                                                                                                                                                                                                                                                                                                                       |                                       |
| § 185-14.O(3)(b)                     | POURED-IN-PLACE CONCRETE CURB OR PLANTER           ONLY ONE FREESTANDING SIGN MAY BE PLACED ON THE PREMISES                                                                                                                                                                                                                                                                                                                                                                                                                                                                                                                                                                                                                                                                                                                                           | COMPLIES<br>COMPLIES      |                                                                                                                                                    |                                    | CE / 150 SF) = 45 SPACES<br>S PER 40 SF OF SEATING AREA FOR AI                                                                                                                                                                                                                                                                                                                                                                                                                                                                                                             |                                       |
| § 185-14.O(3)(b)(1)                  | THE MAXIMUM SIGN AREA SHALL BE 75 SQUARE FEET                                                                                                                                                                                                                                                                                                                                                                                                                                                                                                                                                                                                                                                                                                                                                                                                         | 75 SF<br>COMPLIES         |                                                                                                                                                    | AND DRINKING<br>250 SF / 40 SF = 7 | PLACE:                                                                                                                                                                                                                                                                                                                                                                                                                                                                                                                                                                     | N EATING                              |
| § 185-14.O(3)(b)(2)                  | THE MAXIMUM HEIGHT SHALL NOT EXCEED THE MAXIMUM PERMITTED BUILDING<br>HEIGHT IN THE DISTRICT IN WHICH THE PROPERTY IS LOCATED: 35 FT                                                                                                                                                                                                                                                                                                                                                                                                                                                                                                                                                                                                                                                                                                                  | 20 FT<br>COMPLIES         |                                                                                                                                                    |                                    | KING SPACES FOR ALL VEHICLES STO                                                                                                                                                                                                                                                                                                                                                                                                                                                                                                                                           | RED OR BEING                          |
|                                      |                                                                                                                                                                                                                                                                                                                                                                                                                                                                                                                                                                                                                                                                                                                                                                                                                                                       |                           |                                                                                                                                                    | SERVICED AT AN                     | IY I PERIOD OF TIME PLUS A MINIMU<br>ACES FOR A GASOLINE STATION = 5                                                                                                                                                                                                                                                                                                                                                                                                                                                                                                       | M OF 5                                |
|                                      |                                                                                                                                                                                                                                                                                                                                                                                                                                                                                                                                                                                                                                                                                                                                                                                                                                                       |                           |                                                                                                                                                    | 45 + 7 + 5 = 57 RE                 | EQUIRED SPACES                                                                                                                                                                                                                                                                                                                                                                                                                                                                                                                                                             |                                       |
|                                      |                                                                                                                                                                                                                                                                                                                                                                                                                                                                                                                                                                                                                                                                                                                                                                                                                                                       |                           | § 185-13.D (5)                                                                                                                                     | REQUIRED PARKI                     | ING SPACE SIZE:                                                                                                                                                                                                                                                                                                                                                                                                                                                                                                                                                            |                                       |
|                                      |                                                                                                                                                                                                                                                                                                                                                                                                                                                                                                                                                                                                                                                                                                                                                                                                                                                       |                           |                                                                                                                                                    | WIDTH: 9 FT                        |                                                                                                                                                                                                                                                                                                                                                                                                                                                                                                                                                                            |                                       |
|                                      |                                                                                                                                                                                                                                                                                                                                                                                                                                                                                                                                                                                                                                                                                                                                                                                                                                                       | $\setminus$               |                                                                                                                                                    |                                    |                                                                                                                                                                                                                                                                                                                                                                                                                                                                                                                                                                            |                                       |
|                                      |                                                                                                                                                                                                                                                                                                                                                                                                                                                                                                                                                                                                                                                                                                                                                                                                                                                       | ``<br>\                   |                                                                                                                                                    |                                    |                                                                                                                                                                                                                                                                                                                                                                                                                                                                                                                                                                            |                                       |
|                                      |                                                                                                                                                                                                                                                                                                                                                                                                                                                                                                                                                                                                                                                                                                                                                                                                                                                       |                           |                                                                                                                                                    |                                    |                                                                                                                                                                                                                                                                                                                                                                                                                                                                                                                                                                            |                                       |
|                                      |                                                                                                                                                                                                                                                                                                                                                                                                                                                                                                                                                                                                                                                                                                                                                                                                                                                       |                           |                                                                                                                                                    |                                    |                                                                                                                                                                                                                                                                                                                                                                                                                                                                                                                                                                            |                                       |
|                                      | EASEMENT FOR<br>INGRESS, EGRESS                                                                                                                                                                                                                                                                                                                                                                                                                                                                                                                                                                                                                                                                                                                                                                                                                       |                           |                                                                                                                                                    |                                    |                                                                                                                                                                                                                                                                                                                                                                                                                                                                                                                                                                            |                                       |
|                                      | INGRESS, LUTILITIES<br>& UTILITIES<br>REF.#7                                                                                                                                                                                                                                                                                                                                                                                                                                                                                                                                                                                                                                                                                                                                                                                                          | N/F REP                   | UTED OWNER<br>N CIVIC CENTER, INC.<br>LOCK I, SECTION 86<br>LOCK I, SECTION 3                                                                      |                                    |                                                                                                                                                                                                                                                                                                                                                                                                                                                                                                                                                                            |                                       |
|                                      | _                                                                                                                                                                                                                                                                                                                                                                                                                                                                                                                                                                                                                                                                                                                                                                                                                                                     | MID HUDSON<br>LOT 39.1, B | N CIVIC CENTER, INC.<br>N CIVIC CENTER, INC.<br>LOCK I, SECTION 86<br>LOCK I, SECTION 86<br>LOCK I, SECTION 86<br>NOT RECOVERED)<br>NOT RECOVERED) |                                    | GRASS                                                                                                                                                                                                                                                                                                                                                                                                                                                                                                                                                                      |                                       |
|                                      | GRASS CONC                                                                                                                                                                                                                                                                                                                                                                                                                                                                                                                                                                                                                                                                                                                                                                                                                                            | (DEED<br>WB               | 13300, PAGE 1003<br>NOT RECOVERED)                                                                                                                 | PER TAX MAP                        |                                                                                                                                                                                                                                                                                                                                                                                                                                                                                                                                                                            |                                       |
|                                      |                                                                                                                                                                                                                                                                                                                                                                                                                                                                                                                                                                                                                                                                                                                                                                                                                                                       | WB VVB                    | WB                                                                                                                                                 |                                    | он он он                                                                                                                                                                                                                                                                                                                                                                                                                                                                                                                                                                   | ОН ОН                                 |
|                                      | IRECTION" NB                                                                                                                                                                                                                                                                                                                                                                                                                                                                                                                                                                                                                                                                                                                                                                                                                                          |                           | он — он — он _ он он он он                                                                                                                         | ОН ОН ОН                           | ОН | н он ог                               |
| он/он                                | IRECTION" NB<br>Сон он                                                                                                                                                                                                                                                                                                                                                                    | он он он                  | — он он он                                                                                                                                         | — он 43- он — с                    | 11                                                                                                                                                                                                                                                                                                                                                                                                                                                                                                                                                                         |                                       |
| он он                                |                                                                                                                                                                                                                                                                                                                                                                                                                                                                                                                                                                                                                                                                                                                                                                                                                                                       | EP                        | ITE LINE                                                                                                                                           |                                    |                                                                                                                                                                                                                                                                                                                                                                                                                                                                                                                                                                            |                                       |
| KESIDE                               | ROAD                                                                                                                                                                                                                                                                                                                                                                                                                                                                                                                                                                                                                                                                                                                                                                                                                                                  | DOUBLE YELLOW             |                                                                                                                                                    | 5                                  | sign:"30 MPH                                                                                                                                                                                                                                                                                                                                                                                                                                                                                                                                                               | 11                                    |
| (VARIABLE W                          | VIDTH) WHITE L                                                                                                                                                                                                                                                                                                                                                                                                                                                                                                                                                                                                                                                                                                                                                                                                                                        |                           | EP                                                                                                                                                 | B                                  | sign:"30 mm                                                                                                                                                                                                                                                                                                                                                                                                                                                                                                                                                                |                                       |
| ASPHALT                              |                                                                                                                                                                                                                                                                                                                                                                                                                                                                                                                                                                                                                                                                                                                                                                                                                                                       |                           | F-9                                                                                                                                                |                                    |                                                                                                                                                                                                                                                                                                                                                                                                                                                                                                                                                                            | au 5 (D)                              |
| N 82°47<br>N 82                      | "42" E (D) 266.83'<br>2°46'19" E (S)                                                                                                                                                                                                                                                                                                                                                                                                                                                                                                                                                                                                                                                                                                                                                                                                                  | F-8                       |                                                                                                                                                    |                                    | +                                                                                                                                                                                                                                                                                                                                                                                                                                                                                                                                                                          | N 68°15'53" E (D)<br>N 68°14'30" E    |
|                                      | N 81°41'33" E (D) 455.18'                                                                                                                                                                                                                                                                                                                                                                                                                                                                                                                                                                                                                                                                                                                                                                                                                             |                           | #0/9<br>/2"                                                                                                                                        |                                    | KB                                                                                                                                                                                                                                                                                                                                                                                                                                                                                                                                                                         |                                       |
|                                      | 5'                                                                                                                                                                                                                                                                                                                                                                                                                                                                                                                                                                                                                                                                                                                                                                                                                                                    |                           | • #020<br>• #10"                                                                                                                                   |                                    | J                                                                                                                                                                                                                                                                                                                                                                                                                                                                                                                                                                          |                                       |
|                                      |                                                                                                                                                                                                                                                                                                                                                                                                                                                                                                                                                                                                                                                                                                                                                                                                                                                       | PONA                      | · · · · · · · · · · · · · · · · · · ·                                                                                                              |                                    |                                                                                                                                                                                                                                                                                                                                                                                                                                                                                                                                                                            | 78                                    |
| 50 FT FRONT                          | YARD SETBACK                                                                                                                                                                                                                                                                                                                                                                                                                                                                                                                                                                                                                                                                                                                                                                                                                                          |                           | #021<br>12"                                                                                                                                        | WOODED AREA                        |                                                                                                                                                                                                                                                                                                                                                                                                                                                                                                                                                                            | CONC. MON.                            |
| R/S                                  | Keo.                                                                                                                                                                                                                                                                                                                                                                                                                                                                                                                                                                                                                                                                                                                                                                                                                                                  |                           | #022<br>20",24" WLF 12 24"                                                                                                                         | γγ00t                              | WB /                                                                                                                                                                                                                                                                                                                                                                                                                                                                                                                                                                       | Q 1.53                                |
|                                      | WI WI                                                                                                                                                                                                                                                                                                                                                                                                                                                                                                                                                                                                                                                                                                                                                                                                                                                 | .F-6                      | F-13<br>+ #025                                                                                                                                     |                                    |                                                                                                                                                                                                                                                                                                                                                                                                                                                                                                                                                                            | CONC. MON.<br>FND.<br>1.55            |
|                                      | 100 FT WETLAND BUFFER                                                                                                                                                                                                                                                                                                                                                                                                                                                                                                                                                                                                                                                                                                                                                                                                                                 | WLF-14 .                  | #024 #027                                                                                                                                          | /                                  | 20 FT                                                                                                                                                                                                                                                                                                                                                                                                                                                                                                                                                                      |                                       |
|                                      | LOT 32 F OCK I, SECTION 86<br>E 2459 4679, PAGE 186<br>#014                                                                                                                                                                                                                                                                                                                                                                                                                                                                                                                                                                                                                                                                                                                                                                                           | F-3 / W/I F-152           | 12<br>••• 4<br>#026<br>WLF-16<br>12"                                                                                                               | #028<br>12"-555                    |                                                                                                                                                                                                                                                                                                                                                                                                                                                                                                                                                                            | k                                     |
| ED LA                                | IND AREA = 24 TEA SQUARE FEET OR 5.56 RES                                                                                                                                                                                                                                                                                                                                                                                                                                                                                                                                                                                                                                                                                                                                                                                                             | /                         | •                                                                                                                                                  | 12"                                | wooded ar                                                                                                                                                                                                                                                                                                                                                                                                                                                                                                                                                                  | EA A                                  |
|                                      | ₩ ₩012<br>30" #013<br>₩ ₩LF-2                                                                                                                                                                                                                                                                                                                                                                                                                                                                                                                                                                                                                                                                                                                                                                                                                         | <u>k</u>                  | WLF-17                                                                                                                                             | Line I                             | CONC. MON                                                                                                                                                                                                                                                                                                                                                                                                                                                                                                                                                                  | FND<br>0.19'                          |
|                                      |                                                                                                                                                                                                                                                                                                                                                                                                                                                                                                                                                                                                                                                                                                                                                                                                                                                       |                           | - (S)                                                                                                                                              | 5                                  |                                                                                                                                                                                                                                                                                                                                                                                                                                                                                                                                                                            |                                       |
| SEATS                                |                                                                                                                                                                                                                                                                                                                                                                                                                                                                                                                                                                                                                                                                                                                                                                                                                                                       | S 6                       | 9°49'06" W (D) 317.05,000                                                                                                                          | #029<br>12"BB                      |                                                                                                                                                                                                                                                                                                                                                                                                                                                                                                                                                                            |                                       |
|                                      |                                                                                                                                                                                                                                                                                                                                                                                                                                                                                                                                                                                                                                                                                                                                                                                                                                                       |                           | WLF-18                                                                                                                                             |                                    |                                                                                                                                                                                                                                                                                                                                                                                                                                                                                                                                                                            |                                       |
|                                      |                                                                                                                                                                                                                                                                                                                                                                                                                                                                                                                                                                                                                                                                                                                                                                                                                                                       | CONC. MON FND             |                                                                                                                                                    | C.L.F.                             |                                                                                                                                                                                                                                                                                                                                                                                                                                                                                                                                                                            | 000                                   |
| 8                                    | PROPOSED BASIN                                                                                                                                                                                                                                                                                                                                                                                                                                                                                                                                                                                                                                                                                                                                                                                                                                        | 0.48 WLF-19               |                                                                                                                                                    | 1                                  | 000                                                                                                                                                                                                                                                                                                                                                                                                                                                                                                                                                                        |                                       |
| 0.0                                  | LOADING AREA                                                                                                                                                                                                                                                                                                                                                                                                                                                                                                                                                                                                                                                                                                                                                                                                                                          |                           |                                                                                                                                                    | 8                                  | 0                                                                                                                                                                                                                                                                                                                                                                                                                                                                                                                                                                          |                                       |
| )<br>  ↓<br> 31.3                    |                                                                                                                                                                                                                                                                                                                                                                                                                                                                                                                                                                                                                                                                                                                                                                                                                                                       |                           | IRECTION"                                                                                                                                          |                                    |                                                                                                                                                                                                                                                                                                                                                                                                                                                                                                                                                                            |                                       |
|                                      | R15                                                                                                                                                                                                                                                                                                                                                                                                                                                                                                                                                                                                                                                                                                                                                                                                                                                   | ∫ SIGN:"D                 |                                                                                                                                                    | A A                                |                                                                                                                                                                                                                                                                                                                                                                                                                                                                                                                                                                            |                                       |
|                                      |                                                                                                                                                                                                                                                                                                                                                                                                                                                                                                                                                                                                                                                                                                                                                                                                                                                       | 100                       |                                                                                                                                                    | 84                                 |                                                                                                                                                                                                                                                                                                                                                                                                                                                                                                                                                                            |                                       |
| -23.0'                               | CONC ON FND<br>0.13'1 S 55° 12'24" W (D) 165.31'<br>S 55° 12'24" W (D) 165.31'<br>S 55° 12'24" W (D) 165.31'                                                                                                                                                                                                                                                                                                                                                                                                                                                                                                                                                                                                                                                                                                                                          | SIGN: "WRONG WAY          | /1                                                                                                                                                 |                                    |                                                                                                                                                                                                                                                                                                                                                                                                                                                                                                                                                                            |                                       |
|                                      |                                                                                                                                                                                                                                                                                                                                                                                                                                                                                                                                                                                                                                                                                                                                                                                                                                                       | ELINE                     | BW                                                                                                                                                 |                                    |                                                                                                                                                                                                                                                                                                                                                                                                                                                                                                                                                                            |                                       |
| S<br>c 49°                           | 69°07 IV (D) 255.70<br>10'40" W (D) 255.70<br>TRAFFIC ID                                                                                                                                                                                                                                                                                                                                                                                                                                                                                                                                                                                                                                                                                                                                                                                              | BW                        |                                                                                                                                                    |                                    |                                                                                                                                                                                                                                                                                                                                                                                                                                                                                                                                                                            |                                       |
| ED C.L.f                             | SIGNAL LIVEP ROUNDER                                                                                                                                                                                                                                                                                                                                                                                                                                                                                                                                                                                                                                                                                                                                                                                                                                  | MB                        |                                                                                                                                                    |                                    |                                                                                                                                                                                                                                                                                                                                                                                                                                                                                                                                                                            |                                       |
| EA<br>N                              | TION WESI DUTH)                                                                                                                                                                                                                                                                                                                                                                                                                                                                                                                                                                                                                                                                                                                                                                                                                                       |                           |                                                                                                                                                    |                                    |                                                                                                                                                                                                                                                                                                                                                                                                                                                                                                                                                                            |                                       |
| REFLECTYP 2)<br>POST (TYP 2)         | VARIABLE VVID                                                                                                                                                                                                                                                                                                                                                                                                                                                                                                                                                                                                                                                                                                                                                                                                                                         |                           |                                                                                                                                                    |                                    |                                                                                                                                                                                                                                                                                                                                                                                                                                                                                                                                                                            |                                       |
| SIGN:"17K WEST"                      | KUU                                                                                                                                                                                                                                                                                                                                                                                                                                                                                                                                                                                                                                                                                                                                                                                                                                                   |                           |                                                                                                                                                    |                                    |                                                                                                                                                                                                                                                                                                                                                                                                                                                                                                                                                                            |                                       |
| SIGN:"17K EAST"                      | 69°09'17" W (S)<br>0'40" W (D) 253.70'<br>TRAFFIC<br>SIGNAL LIDEP<br>TRAFFIC<br>SIGNAL LIDEP |                           |                                                                                                                                                    |                                    |                                                                                                                                                                                                                                                                                                                                                                                                                                                                                                                                                                            |                                       |
|                                      |                                                                                                                                                                                                                                                                                                                                                                                                                                                                                                                                                                                                                                                                                                                                                                                                                                                       |                           |                                                                                                                                                    |                                    |                                                                                                                                                                                                                                                                                                                                                                                                                                                                                                                                                                            |                                       |