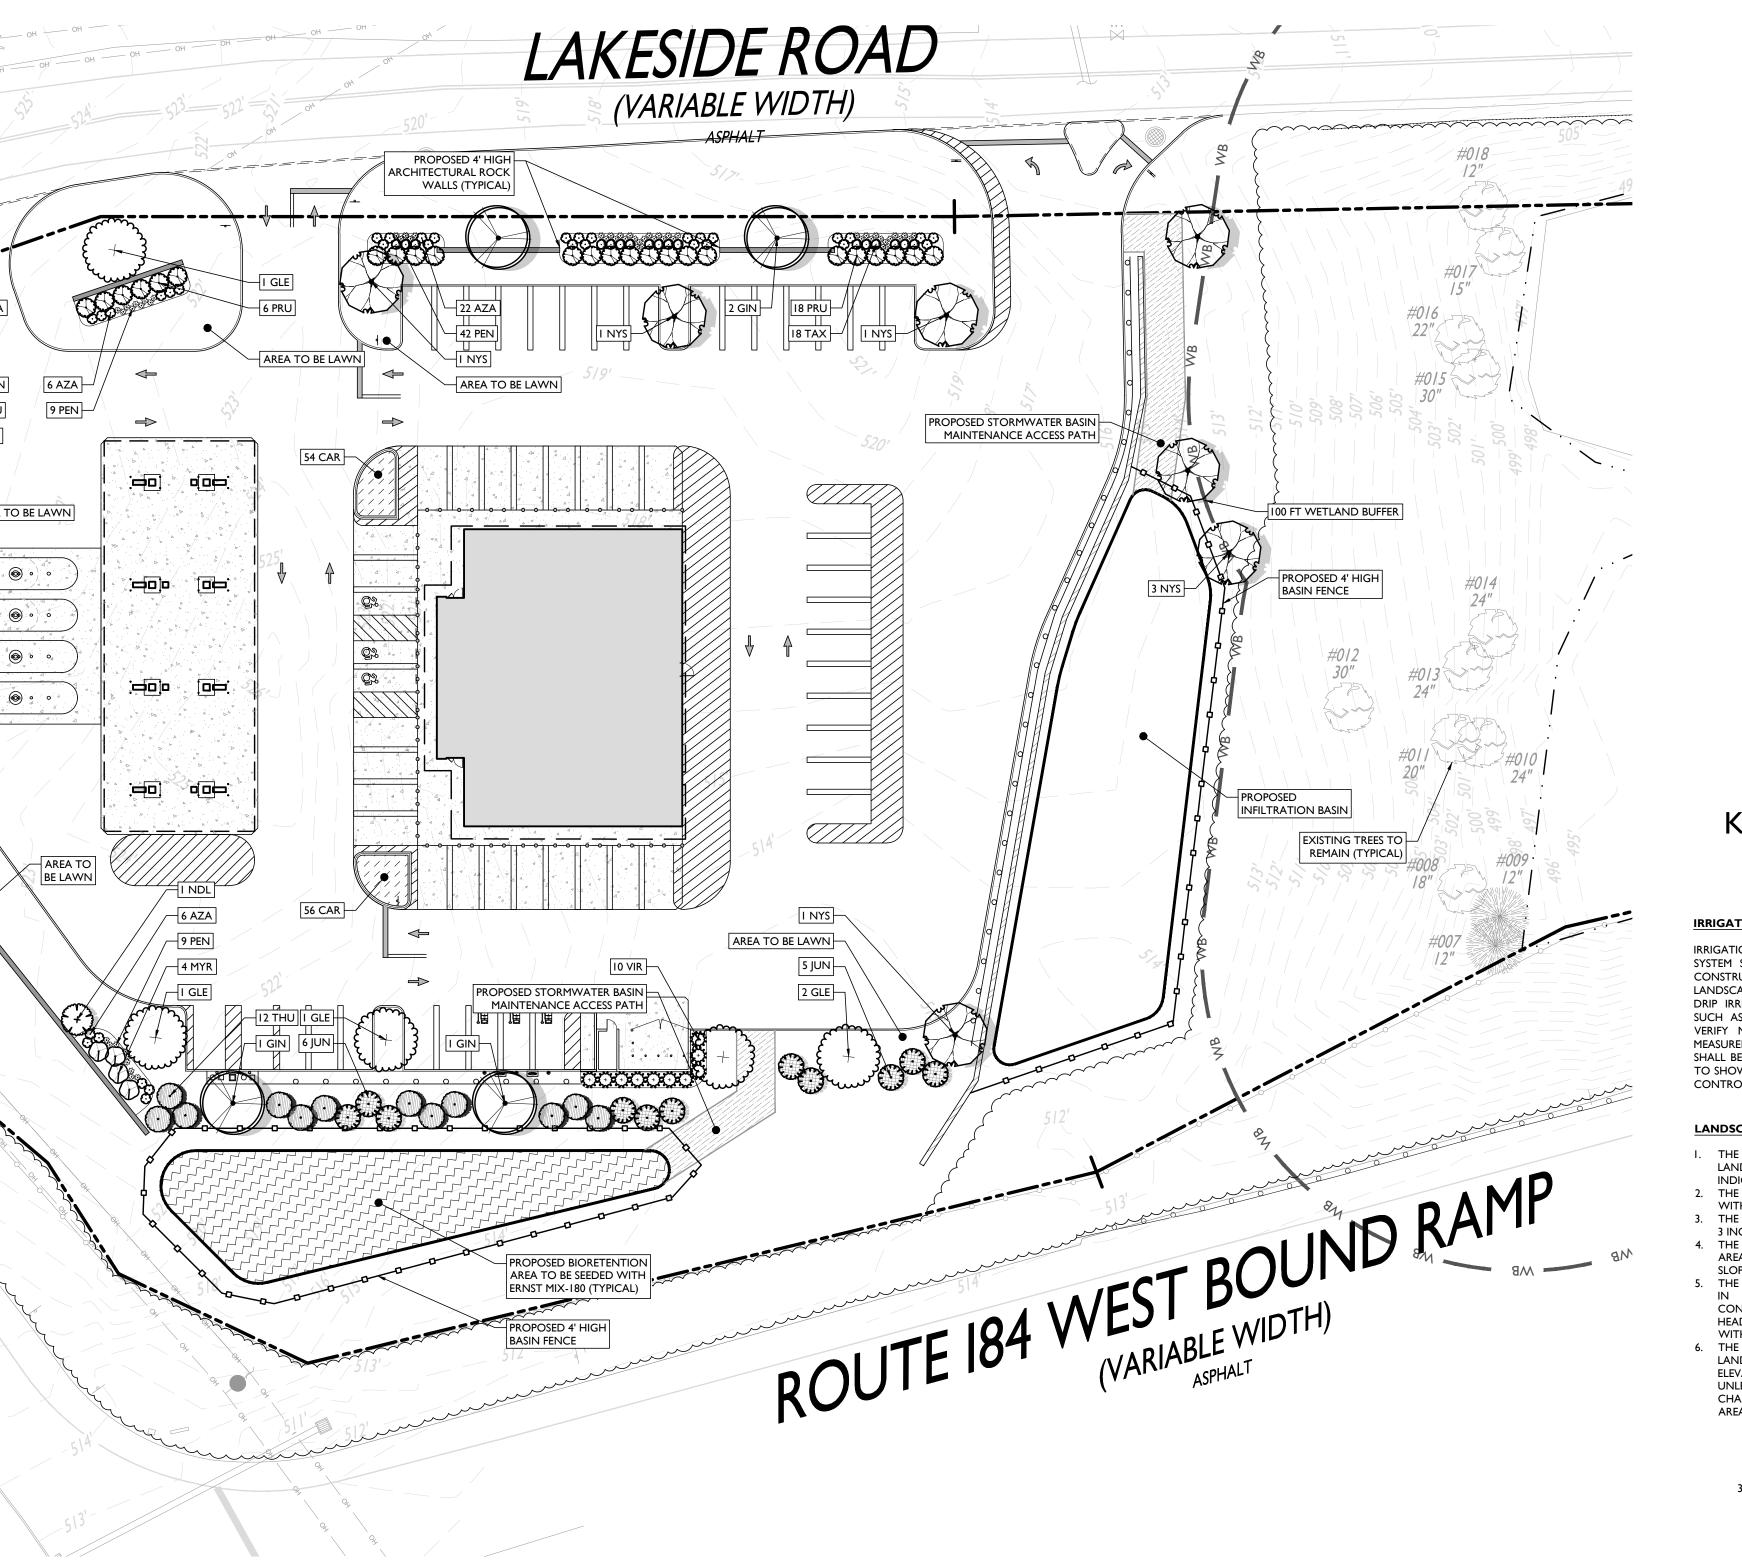

|                                      |                                                                                                                                                                                                                                                                                                                                                                                                                                                                                                                                                                                                                                                                                                                                                                                                                                                       |                           |                                                                                                                                                    | LAN                                |                                                                                                                                                                                                                                                                                                                                                                                                                                                                                                                                                                            |                                       |
|--------------------------------------|-------------------------------------------------------------------------------------------------------------------------------------------------------------------------------------------------------------------------------------------------------------------------------------------------------------------------------------------------------------------------------------------------------------------------------------------------------------------------------------------------------------------------------------------------------------------------------------------------------------------------------------------------------------------------------------------------------------------------------------------------------------------------------------------------------------------------------------------------------|---------------------------|----------------------------------------------------------------------------------------------------------------------------------------------------|------------------------------------|----------------------------------------------------------------------------------------------------------------------------------------------------------------------------------------------------------------------------------------------------------------------------------------------------------------------------------------------------------------------------------------------------------------------------------------------------------------------------------------------------------------------------------------------------------------------------|---------------------------------------|
| Section           § 185-18.C.(4)(c)  | REQUIRED<br>FOR ALL NEW DEVELOPMENT PROJECTS, THE FIRST 35 FEET OF THE FRONT YARDS OF                                                                                                                                                                                                                                                                                                                                                                                                                                                                                                                                                                                                                                                                                                                                                                 | PROPOSED                  |                                                                                                                                                    | INTER                              | BLOCK I, LOT 39.3<br>CHANGE BUSINESS DISTRICT (II                                                                                                                                                                                                                                                                                                                                                                                                                                                                                                                          | 3)                                    |
| \ '/\"/                              | ALL PROPERTIES FRONTING ON ROUTE 17K FROM THE CITY OF NEWBURGH WEST TO THE TOWN OF MONTGOMERY SHALL BE LANDSCAPED. PRIVATE SERVICE OR MARGINAL                                                                                                                                                                                                                                                                                                                                                                                                                                                                                                                                                                                                                                                                                                        |                           | PROPOSED USE                                                                                                                                       |                                    |                                                                                                                                                                                                                                                                                                                                                                                                                                                                                                                                                                            | ,                                     |
|                                      | ROADS (EXCEPT FOR ACCESS DRIVEWAYS) AND PARKING OF VEHICLES SHALL NOT BE<br>PERMITTED IN THESE LANDSCAPED AREAS. THE THIRTY-FIVE-FOOT DIMENSION SHALL BE                                                                                                                                                                                                                                                                                                                                                                                                                                                                                                                                                                                                                                                                                              |                           | CONVENIENCE ST<br>FUELING STATION                                                                                                                  |                                    | PERMITTED USE SUBJECT TO PLAN                                                                                                                                                                                                                                                                                                                                                                                                                                                                                                                                              | INING BOARD REV                       |
|                                      | EXPANDED TO 45 FEET FOR ALL PROPERTIES ON ROUTE 17K WHICH LIE WITHIN 350<br>FEET OF THE INTERSECTIONS OF CENTER LINES OF INTERSECTING STREETS                                                                                                                                                                                                                                                                                                                                                                                                                                                                                                                                                                                                                                                                                                         | 51.7 FT<br>COMPLIES       | ZONING REQUIREN                                                                                                                                    | 1ENT                               | REQUIRED           40,000 SF (0.92 AC)                                                                                                                                                                                                                                                                                                                                                                                                                                                                                                                                     | PROPOSED<br>242,337 SF (5.56          |
| § 185-28.G.                          | BEFORE THE PLANNING BOARD SHALL APPROVE THE PLANS FOR A CAR WASH OR<br>MOTOR VEHICLE SERVICE STATION, THE BOARD SHALL CONSIDER THE POTENTIAL                                                                                                                                                                                                                                                                                                                                                                                                                                                                                                                                                                                                                                                                                                          |                           |                                                                                                                                                    | H                                  | 40,000 SF (0.92 AC)                                                                                                                                                                                                                                                                                                                                                                                                                                                                                                                                                        | 390.8 FT                              |
|                                      | INTERFERENCE WITH OR DANGER TO TRAFFIC ON ALL ABUTTING STREETS. THE<br>CUMULATIVE EFFECT OF ALL CURB CUTS FOR ANY SUCH NEW USE SHALL ALSO BE                                                                                                                                                                                                                                                                                                                                                                                                                                                                                                                                                                                                                                                                                                          |                           | MINIMUM LOT DEPTH<br>MAXIMUM IMPERVIOU                                                                                                             |                                    | 150 FT<br>N/A                                                                                                                                                                                                                                                                                                                                                                                                                                                                                                                                                              | 907 FT                                |
|                                      | CONSIDERED, AND IN NO INSTANCE SHALL A NEW MOTOR VEHICLE SERVICE STATION<br>OR ANY OTHER ESTABLISHMENT DISPENSING GASOLINE BE PERMITTED TO BE<br>ESTABLISHED WITHIN 1,000 FEET IN ANY DIRECTION FROM A LOT ON WHICH THERE IS                                                                                                                                                                                                                                                                                                                                                                                                                                                                                                                                                                                                                          | 240 FT                    | MAXIMUM BUILDING                                                                                                                                   |                                    | 40%                                                                                                                                                                                                                                                                                                                                                                                                                                                                                                                                                                        | 32.5% (78,840 SF)<br>5.1% (12,464 SF) |
|                                      | AN EXISTING MOTOR VEHICLE SERVICE STATION OR OTHER ESTABLISHMENT<br>DISPENSING GASOLINE.                                                                                                                                                                                                                                                                                                                                                                                                                                                                                                                                                                                                                                                                                                                                                              | DOES NOT<br>COMPLY (V)    | MAXIMUM BUILDING<br>MINIMUM FRONT YAI                                                                                                              | -                                  | 35 FT<br>50 FT                                                                                                                                                                                                                                                                                                                                                                                                                                                                                                                                                             | 26.5 FT<br>BUILDING: 96.7             |
| /) VARIANCE                          |                                                                                                                                                                                                                                                                                                                                                                                                                                                                                                                                                                                                                                                                                                                                                                                                                                                       |                           |                                                                                                                                                    | AD SETBACK                         | 60 FT ABUTTING STATE ROADS                                                                                                                                                                                                                                                                                                                                                                                                                                                                                                                                                 | CANOPY: 66.6 F<br>BUILDING: 131.3     |
| ,<br>                                |                                                                                                                                                                                                                                                                                                                                                                                                                                                                                                                                                                                                                                                                                                                                                                                                                                                       |                           | MINIMUM SIDE YARD                                                                                                                                  |                                    | 50 FT                                                                                                                                                                                                                                                                                                                                                                                                                                                                                                                                                                      | CANOPY: 85.6 F                        |
|                                      | SIGNAGE REQUIREMENTS                                                                                                                                                                                                                                                                                                                                                                                                                                                                                                                                                                                                                                                                                                                                                                                                                                  |                           | MINIMUM SIDE YARD                                                                                                                                  | · · ·                              | 100 FT                                                                                                                                                                                                                                                                                                                                                                                                                                                                                                                                                                     | N/A                                   |
| <b>CODE SECTION</b><br>§ 185-14.J(5) | REQUIRED           NO FREESTANDING SIGN SHALL BE LOCATED LESS THAN 15 FEET FROM ANY FRONT                                                                                                                                                                                                                                                                                                                                                                                                                                                                                                                                                                                                                                                                                                                                                             | PROPOSED                  |                                                                                                                                                    | SETBACK                            | 60 FT                                                                                                                                                                                                                                                                                                                                                                                                                                                                                                                                                                      | BUILDING: 583.9<br>CANOPY: 719.8      |
|                                      | OR SIDE PROPERTY LINE, OR A DISTANCE EQUAL TO THE HEIGHT OF SAID SIGN,<br>WHICHEVER IS GREATER                                                                                                                                                                                                                                                                                                                                                                                                                                                                                                                                                                                                                                                                                                                                                        | 20.0 FT<br>COMPLIES       |                                                                                                                                                    |                                    |                                                                                                                                                                                                                                                                                                                                                                                                                                                                                                                                                                            |                                       |
| § 185-14.J(5)                        | A FREESTANDING SIGN SHALL BE LOCATED NO LESS THAN 10 FEET FROM ANY<br>BUILDING, OR EQUAL TO THE HEIGHT OF THE SIGN, WHICHEVER IS GREATER                                                                                                                                                                                                                                                                                                                                                                                                                                                                                                                                                                                                                                                                                                              | 108.9 FT<br>COMPLIES      |                                                                                                                                                    | OFF-STREE                          | T PARKING REQUIRE                                                                                                                                                                                                                                                                                                                                                                                                                                                                                                                                                          | MENTS                                 |
| § 185-14.J(5)                        | A FREESTANDING SIGN SHALL BE NO MORE THAN 35 FEET IN HEIGHT ABOVE<br>FINISHED GRADE. SIGNS WHICH EXCEED 14 FEET IN HEIGHT SHALL BE DESIGNED                                                                                                                                                                                                                                                                                                                                                                                                                                                                                                                                                                                                                                                                                                           |                           |                                                                                                                                                    |                                    |                                                                                                                                                                                                                                                                                                                                                                                                                                                                                                                                                                            |                                       |
|                                      | AND CONSTRUCTED TO WITHSTAND WINDS OF 100 MILES PER HOUR, AND SUCH<br>SHALL BE CERTIFIED TO BY A PROFESSIONAL ENGINEER OR REGISTERED ARCHITECT                                                                                                                                                                                                                                                                                                                                                                                                                                                                                                                                                                                                                                                                                                        | 30 FT                     | § 185-13.B (6)                                                                                                                                     | UNDER 25,000 SF                    | K LOADING SPACES:<br>FLOOR AREA = I LOADING SPACE                                                                                                                                                                                                                                                                                                                                                                                                                                                                                                                          |                                       |
| § 185-14.J(5)                        | LICENSED TO PRACTICE IN THE STATE OF NEW YORK ALL FREESTANDING SIGNS MUST BE PROTECTED FROM VEHICULAR DAMAGE BY A                                                                                                                                                                                                                                                                                                                                                                                                                                                                                                                                                                                                                                                                                                                                     | COMPLIES                  | § 185-13.C (1)(b)                                                                                                                                  |                                    | GFA OF RETAIL STORE:                                                                                                                                                                                                                                                                                                                                                                                                                                                                                                                                                       |                                       |
| § 185-14.O(3)(b)                     | POURED-IN-PLACE CONCRETE CURB OR PLANTER           ONLY ONE FREESTANDING SIGN MAY BE PLACED ON THE PREMISES                                                                                                                                                                                                                                                                                                                                                                                                                                                                                                                                                                                                                                                                                                                                           | COMPLIES<br>COMPLIES      |                                                                                                                                                    |                                    | CE / 150 SF) = 45 SPACES<br>S PER 40 SF OF SEATING AREA FOR AI                                                                                                                                                                                                                                                                                                                                                                                                                                                                                                             |                                       |
| § 185-14.O(3)(b)(1)                  | THE MAXIMUM SIGN AREA SHALL BE 75 SQUARE FEET                                                                                                                                                                                                                                                                                                                                                                                                                                                                                                                                                                                                                                                                                                                                                                                                         | 75 SF<br>COMPLIES         |                                                                                                                                                    | AND DRINKING<br>250 SF / 40 SF = 7 | PLACE:                                                                                                                                                                                                                                                                                                                                                                                                                                                                                                                                                                     | N EATING                              |
| § 185-14.O(3)(b)(2)                  | THE MAXIMUM HEIGHT SHALL NOT EXCEED THE MAXIMUM PERMITTED BUILDING<br>HEIGHT IN THE DISTRICT IN WHICH THE PROPERTY IS LOCATED: 35 FT                                                                                                                                                                                                                                                                                                                                                                                                                                                                                                                                                                                                                                                                                                                  | 20 FT<br>COMPLIES         |                                                                                                                                                    |                                    | KING SPACES FOR ALL VEHICLES STO                                                                                                                                                                                                                                                                                                                                                                                                                                                                                                                                           | RED OR BEING                          |
|                                      |                                                                                                                                                                                                                                                                                                                                                                                                                                                                                                                                                                                                                                                                                                                                                                                                                                                       |                           |                                                                                                                                                    | SERVICED AT AN                     | IY I PERIOD OF TIME PLUS A MINIMU<br>ACES FOR A GASOLINE STATION = 5                                                                                                                                                                                                                                                                                                                                                                                                                                                                                                       | M OF 5                                |
|                                      |                                                                                                                                                                                                                                                                                                                                                                                                                                                                                                                                                                                                                                                                                                                                                                                                                                                       |                           |                                                                                                                                                    | 45 + 7 + 5 = 57 RE                 | EQUIRED SPACES                                                                                                                                                                                                                                                                                                                                                                                                                                                                                                                                                             |                                       |
|                                      |                                                                                                                                                                                                                                                                                                                                                                                                                                                                                                                                                                                                                                                                                                                                                                                                                                                       |                           | § 185-13.D (5)                                                                                                                                     | REQUIRED PARKI                     | ING SPACE SIZE:                                                                                                                                                                                                                                                                                                                                                                                                                                                                                                                                                            |                                       |
|                                      |                                                                                                                                                                                                                                                                                                                                                                                                                                                                                                                                                                                                                                                                                                                                                                                                                                                       |                           |                                                                                                                                                    | WIDTH: 9 FT                        |                                                                                                                                                                                                                                                                                                                                                                                                                                                                                                                                                                            |                                       |
|                                      |                                                                                                                                                                                                                                                                                                                                                                                                                                                                                                                                                                                                                                                                                                                                                                                                                                                       | $\setminus$               |                                                                                                                                                    |                                    |                                                                                                                                                                                                                                                                                                                                                                                                                                                                                                                                                                            |                                       |
|                                      |                                                                                                                                                                                                                                                                                                                                                                                                                                                                                                                                                                                                                                                                                                                                                                                                                                                       | ``<br>\                   |                                                                                                                                                    |                                    |                                                                                                                                                                                                                                                                                                                                                                                                                                                                                                                                                                            |                                       |
|                                      |                                                                                                                                                                                                                                                                                                                                                                                                                                                                                                                                                                                                                                                                                                                                                                                                                                                       |                           |                                                                                                                                                    |                                    |                                                                                                                                                                                                                                                                                                                                                                                                                                                                                                                                                                            |                                       |
|                                      |                                                                                                                                                                                                                                                                                                                                                                                                                                                                                                                                                                                                                                                                                                                                                                                                                                                       |                           |                                                                                                                                                    |                                    |                                                                                                                                                                                                                                                                                                                                                                                                                                                                                                                                                                            |                                       |
|                                      | EASEMENT FOR<br>INGRESS, EGRESS                                                                                                                                                                                                                                                                                                                                                                                                                                                                                                                                                                                                                                                                                                                                                                                                                       |                           |                                                                                                                                                    |                                    |                                                                                                                                                                                                                                                                                                                                                                                                                                                                                                                                                                            |                                       |
|                                      | INGRESS, LUTILITIES<br>& UTILITIES<br>REF.#7                                                                                                                                                                                                                                                                                                                                                                                                                                                                                                                                                                                                                                                                                                                                                                                                          | N/F REP                   | UTED OWNER<br>N CIVIC CENTER, INC.<br>LOCK I, SECTION 86<br>LOCK I, SECTION 3                                                                      |                                    |                                                                                                                                                                                                                                                                                                                                                                                                                                                                                                                                                                            |                                       |
|                                      | _                                                                                                                                                                                                                                                                                                                                                                                                                                                                                                                                                                                                                                                                                                                                                                                                                                                     | MID HUDSON<br>LOT 39.1, B | N CIVIC CENTER, INC.<br>N CIVIC CENTER, INC.<br>LOCK I, SECTION 86<br>LOCK I, SECTION 86<br>LOCK I, SECTION 86<br>NOT RECOVERED)<br>NOT RECOVERED) |                                    | GRASS                                                                                                                                                                                                                                                                                                                                                                                                                                                                                                                                                                      |                                       |
|                                      | GRASS CONC                                                                                                                                                                                                                                                                                                                                                                                                                                                                                                                                                                                                                                                                                                                                                                                                                                            | (DEED<br>WB               | 13300, PAGE 1003<br>NOT RECOVERED)                                                                                                                 | PER TAX MAP                        |                                                                                                                                                                                                                                                                                                                                                                                                                                                                                                                                                                            |                                       |
|                                      |                                                                                                                                                                                                                                                                                                                                                                                                                                                                                                                                                                                                                                                                                                                                                                                                                                                       | WB VVB                    | WB                                                                                                                                                 |                                    | он он он                                                                                                                                                                                                                                                                                                                                                                                                                                                                                                                                                                   | ОН ОН                                 |
|                                      | IRECTION" NB                                                                                                                                                                                                                                                                                                                                                                                                                                                                                                                                                                                                                                                                                                                                                                                                                                          |                           | он — он — он _ он он он он                                                                                                                         | ОН ОН ОН                           | ОН | н он ог                               |
| он/он                                | IRECTION" NB<br>Сон он                                                                                                                                                                                                                                                                                                                                                                    | он он он                  | — он он он                                                                                                                                         | — он 43- он — с                    | 11                                                                                                                                                                                                                                                                                                                                                                                                                                                                                                                                                                         |                                       |
| он он                                |                                                                                                                                                                                                                                                                                                                                                                                                                                                                                                                                                                                                                                                                                                                                                                                                                                                       | EP                        | ITE LINE                                                                                                                                           |                                    |                                                                                                                                                                                                                                                                                                                                                                                                                                                                                                                                                                            |                                       |
| KESIDE                               | ROAD                                                                                                                                                                                                                                                                                                                                                                                                                                                                                                                                                                                                                                                                                                                                                                                                                                                  | DOUBLE YELLOW             |                                                                                                                                                    | 5                                  | sign:"30 MPH                                                                                                                                                                                                                                                                                                                                                                                                                                                                                                                                                               | 11                                    |
| (VARIABLE W                          | VIDTH) WHITE L                                                                                                                                                                                                                                                                                                                                                                                                                                                                                                                                                                                                                                                                                                                                                                                                                                        |                           | EP                                                                                                                                                 | B                                  | sign:"30 mm                                                                                                                                                                                                                                                                                                                                                                                                                                                                                                                                                                |                                       |
| ASPHALT                              |                                                                                                                                                                                                                                                                                                                                                                                                                                                                                                                                                                                                                                                                                                                                                                                                                                                       |                           | F-9                                                                                                                                                |                                    |                                                                                                                                                                                                                                                                                                                                                                                                                                                                                                                                                                            | au 5 (D)                              |
| N 82°47<br>N 82                      | "42" E (D) 266.83'<br>2°46'19" E (S)                                                                                                                                                                                                                                                                                                                                                                                                                                                                                                                                                                                                                                                                                                                                                                                                                  | F-8                       |                                                                                                                                                    |                                    | +                                                                                                                                                                                                                                                                                                                                                                                                                                                                                                                                                                          | N 68°15'53" E (D)<br>N 68°14'30" E    |
|                                      | N 81°41'33" E (D) 455.18'                                                                                                                                                                                                                                                                                                                                                                                                                                                                                                                                                                                                                                                                                                                                                                                                                             |                           | #0/9<br>/2"                                                                                                                                        |                                    | KB                                                                                                                                                                                                                                                                                                                                                                                                                                                                                                                                                                         |                                       |
|                                      | 5'                                                                                                                                                                                                                                                                                                                                                                                                                                                                                                                                                                                                                                                                                                                                                                                                                                                    |                           | • #020<br>• #10"                                                                                                                                   |                                    | J                                                                                                                                                                                                                                                                                                                                                                                                                                                                                                                                                                          |                                       |
|                                      |                                                                                                                                                                                                                                                                                                                                                                                                                                                                                                                                                                                                                                                                                                                                                                                                                                                       | PONA                      | · · · · · · · · · · · · · · · · · · ·                                                                                                              |                                    |                                                                                                                                                                                                                                                                                                                                                                                                                                                                                                                                                                            | 78                                    |
| 50 FT FRONT                          | YARD SETBACK                                                                                                                                                                                                                                                                                                                                                                                                                                                                                                                                                                                                                                                                                                                                                                                                                                          |                           | #021<br>12"                                                                                                                                        | WOODED AREA                        |                                                                                                                                                                                                                                                                                                                                                                                                                                                                                                                                                                            | CONC. MON.                            |
| R/S                                  | Keo.                                                                                                                                                                                                                                                                                                                                                                                                                                                                                                                                                                                                                                                                                                                                                                                                                                                  |                           | #022<br>20",24" WLF 12 24"                                                                                                                         | γγ00t                              | WB /                                                                                                                                                                                                                                                                                                                                                                                                                                                                                                                                                                       | Q 1.53                                |
|                                      | WI WI                                                                                                                                                                                                                                                                                                                                                                                                                                                                                                                                                                                                                                                                                                                                                                                                                                                 | .F-6                      | F-13<br>+ #025                                                                                                                                     |                                    |                                                                                                                                                                                                                                                                                                                                                                                                                                                                                                                                                                            | CONC. MON.<br>FND.<br>1.55            |
|                                      | 100 FT WETLAND BUFFER                                                                                                                                                                                                                                                                                                                                                                                                                                                                                                                                                                                                                                                                                                                                                                                                                                 | WLF-14 .                  | #024 #027                                                                                                                                          | /                                  | 20 FT                                                                                                                                                                                                                                                                                                                                                                                                                                                                                                                                                                      |                                       |
|                                      | LOT 32 F OCK I, SECTION 86<br>E 2459 4679, PAGE 186<br>#014                                                                                                                                                                                                                                                                                                                                                                                                                                                                                                                                                                                                                                                                                                                                                                                           | F-3 / W/I F-152           | 12<br>••• 4<br>#026<br>WLF-16<br>12"                                                                                                               | #028<br>12"-555                    |                                                                                                                                                                                                                                                                                                                                                                                                                                                                                                                                                                            | k                                     |
| ED LA                                | IND AREA = 24 TEA SQUARE FEET OR 5.56 RES                                                                                                                                                                                                                                                                                                                                                                                                                                                                                                                                                                                                                                                                                                                                                                                                             | /                         | •                                                                                                                                                  | 12"                                | wooded ar                                                                                                                                                                                                                                                                                                                                                                                                                                                                                                                                                                  | EA A                                  |
|                                      | ₩ ₩012<br>30" #013<br>₩ ₩LF-2                                                                                                                                                                                                                                                                                                                                                                                                                                                                                                                                                                                                                                                                                                                                                                                                                         | <u>k</u>                  | WLF-17                                                                                                                                             | Line I                             | CONC. MON                                                                                                                                                                                                                                                                                                                                                                                                                                                                                                                                                                  | FND<br>0.19'                          |
|                                      |                                                                                                                                                                                                                                                                                                                                                                                                                                                                                                                                                                                                                                                                                                                                                                                                                                                       |                           | - (S)                                                                                                                                              | 5                                  |                                                                                                                                                                                                                                                                                                                                                                                                                                                                                                                                                                            |                                       |
| SEATS                                |                                                                                                                                                                                                                                                                                                                                                                                                                                                                                                                                                                                                                                                                                                                                                                                                                                                       | S 6                       | 9°49'06" W (D) 317.05,000                                                                                                                          | #029<br>12"BB                      |                                                                                                                                                                                                                                                                                                                                                                                                                                                                                                                                                                            |                                       |
|                                      |                                                                                                                                                                                                                                                                                                                                                                                                                                                                                                                                                                                                                                                                                                                                                                                                                                                       |                           | WLF-18                                                                                                                                             |                                    |                                                                                                                                                                                                                                                                                                                                                                                                                                                                                                                                                                            |                                       |
|                                      |                                                                                                                                                                                                                                                                                                                                                                                                                                                                                                                                                                                                                                                                                                                                                                                                                                                       | CONC. MON FND             |                                                                                                                                                    | C.L.F.                             |                                                                                                                                                                                                                                                                                                                                                                                                                                                                                                                                                                            | 000                                   |
| 8                                    | PROPOSED BASIN                                                                                                                                                                                                                                                                                                                                                                                                                                                                                                                                                                                                                                                                                                                                                                                                                                        | 0.48 WLF-19               |                                                                                                                                                    | 1                                  | 000                                                                                                                                                                                                                                                                                                                                                                                                                                                                                                                                                                        |                                       |
| 0.0                                  | LOADING AREA                                                                                                                                                                                                                                                                                                                                                                                                                                                                                                                                                                                                                                                                                                                                                                                                                                          |                           |                                                                                                                                                    | 8                                  | 0                                                                                                                                                                                                                                                                                                                                                                                                                                                                                                                                                                          |                                       |
| )<br>  ↓<br> 31.3                    |                                                                                                                                                                                                                                                                                                                                                                                                                                                                                                                                                                                                                                                                                                                                                                                                                                                       |                           | IRECTION"                                                                                                                                          |                                    |                                                                                                                                                                                                                                                                                                                                                                                                                                                                                                                                                                            |                                       |
|                                      | R15                                                                                                                                                                                                                                                                                                                                                                                                                                                                                                                                                                                                                                                                                                                                                                                                                                                   | ∫ SIGN:"D                 |                                                                                                                                                    | A A                                |                                                                                                                                                                                                                                                                                                                                                                                                                                                                                                                                                                            |                                       |
|                                      |                                                                                                                                                                                                                                                                                                                                                                                                                                                                                                                                                                                                                                                                                                                                                                                                                                                       | 100                       |                                                                                                                                                    | 84                                 |                                                                                                                                                                                                                                                                                                                                                                                                                                                                                                                                                                            |                                       |
| -23.0'                               | CONC ON FND<br>0.13'1 S 55° 12'24" W (D) 165.31'<br>S 55° 12'24" W (D) 165.31'<br>S 55° 12'24" W (D) 165.31'                                                                                                                                                                                                                                                                                                                                                                                                                                                                                                                                                                                                                                                                                                                                          | SIGN: "WRONG WAY          | /1                                                                                                                                                 |                                    |                                                                                                                                                                                                                                                                                                                                                                                                                                                                                                                                                                            |                                       |
|                                      |                                                                                                                                                                                                                                                                                                                                                                                                                                                                                                                                                                                                                                                                                                                                                                                                                                                       | ELINE                     | BW                                                                                                                                                 |                                    |                                                                                                                                                                                                                                                                                                                                                                                                                                                                                                                                                                            |                                       |
| S<br>c 49°                           | 69°07 IV (D) 255.70<br>10'40" W (D) 255.70<br>TRAFFIC ID                                                                                                                                                                                                                                                                                                                                                                                                                                                                                                                                                                                                                                                                                                                                                                                              | BW                        |                                                                                                                                                    |                                    |                                                                                                                                                                                                                                                                                                                                                                                                                                                                                                                                                                            |                                       |
| ED C.L.f                             | SIGNAL LIVEP ROUNDER                                                                                                                                                                                                                                                                                                                                                                                                                                                                                                                                                                                                                                                                                                                                                                                                                                  | MB                        |                                                                                                                                                    |                                    |                                                                                                                                                                                                                                                                                                                                                                                                                                                                                                                                                                            |                                       |
| EA<br>N                              | TION WESI DUTH)                                                                                                                                                                                                                                                                                                                                                                                                                                                                                                                                                                                                                                                                                                                                                                                                                                       |                           |                                                                                                                                                    |                                    |                                                                                                                                                                                                                                                                                                                                                                                                                                                                                                                                                                            |                                       |
| REFLECTYP 2)<br>POST (TYP 2)         | VARIABLE VVID                                                                                                                                                                                                                                                                                                                                                                                                                                                                                                                                                                                                                                                                                                                                                                                                                                         |                           |                                                                                                                                                    |                                    |                                                                                                                                                                                                                                                                                                                                                                                                                                                                                                                                                                            |                                       |
| SIGN:"17K WEST"                      | KUU                                                                                                                                                                                                                                                                                                                                                                                                                                                                                                                                                                                                                                                                                                                                                                                                                                                   |                           |                                                                                                                                                    |                                    |                                                                                                                                                                                                                                                                                                                                                                                                                                                                                                                                                                            |                                       |
| SIGN:"17K EAST"                      | 69°09'17" W (S)<br>0'40" W (D) 253.70'<br>TRAFFIC<br>SIGNAL LIDEP<br>TRAFFIC<br>SIGNAL LIDEP |                           |                                                                                                                                                    |                                    |                                                                                                                                                                                                                                                                                                                                                                                                                                                                                                                                                                            |                                       |
|                                      |                                                                                                                                                                                                                                                                                                                                                                                                                                                                                                                                                                                                                                                                                                                                                                                                                                                       |                           |                                                                                                                                                    |                                    |                                                                                                                                                                                                                                                                                                                                                                                                                                                                                                                                                                            |                                       |