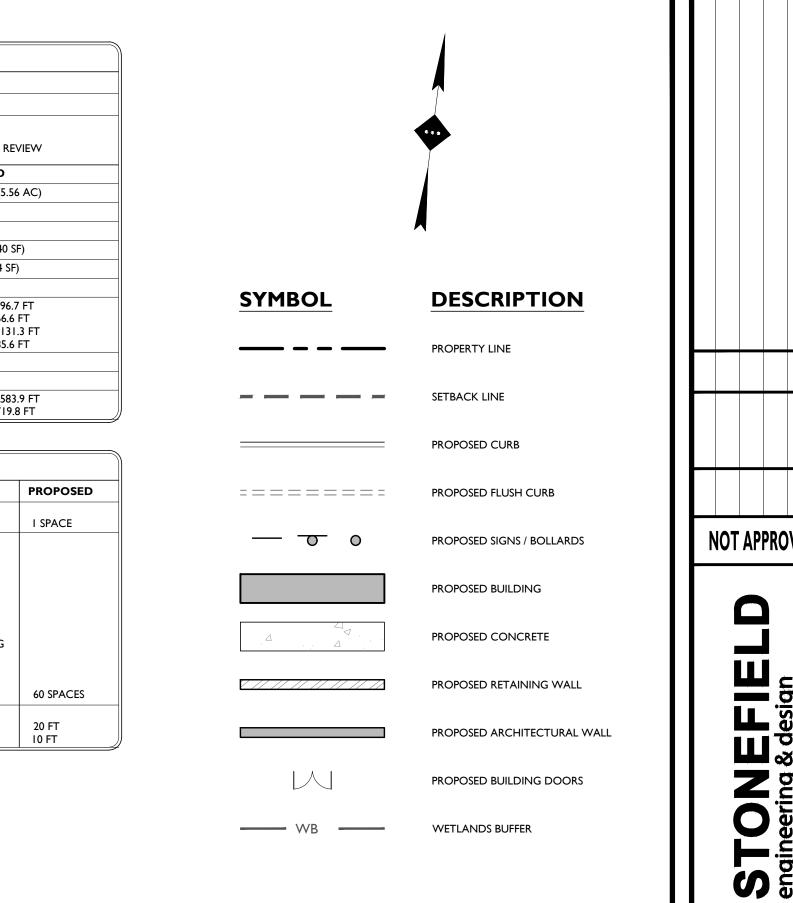

|                                      |                                                                                                                                                                                                                                                                                                                                                                                                                                                                                                                                                                                                                                                                                                                                                                                                                                                       |                           |                                                                                                                                                    | LAN                                |                                                                                                                                                                                                                                                                                                                                                                                                                                                                                                                                                                            |                                       |
|--------------------------------------|-------------------------------------------------------------------------------------------------------------------------------------------------------------------------------------------------------------------------------------------------------------------------------------------------------------------------------------------------------------------------------------------------------------------------------------------------------------------------------------------------------------------------------------------------------------------------------------------------------------------------------------------------------------------------------------------------------------------------------------------------------------------------------------------------------------------------------------------------------|---------------------------|----------------------------------------------------------------------------------------------------------------------------------------------------|------------------------------------|----------------------------------------------------------------------------------------------------------------------------------------------------------------------------------------------------------------------------------------------------------------------------------------------------------------------------------------------------------------------------------------------------------------------------------------------------------------------------------------------------------------------------------------------------------------------------|---------------------------------------|
| Section           § 185-18.C.(4)(c)  | REQUIRED<br>FOR ALL NEW DEVELOPMENT PROJECTS, THE FIRST 35 FEET OF THE FRONT YARDS OF                                                                                                                                                                                                                                                                                                                                                                                                                                                                                                                                                                                                                                                                                                                                                                 | PROPOSED                  |                                                                                                                                                    | INTER                              | BLOCK I, LOT 39.3<br>CHANGE BUSINESS DISTRICT (II                                                                                                                                                                                                                                                                                                                                                                                                                                                                                                                          | 3)                                    |
| \ '/\"/                              | ALL PROPERTIES FRONTING ON ROUTE 17K FROM THE CITY OF NEWBURGH WEST TO THE TOWN OF MONTGOMERY SHALL BE LANDSCAPED. PRIVATE SERVICE OR MARGINAL                                                                                                                                                                                                                                                                                                                                                                                                                                                                                                                                                                                                                                                                                                        |                           | PROPOSED USE                                                                                                                                       |                                    |                                                                                                                                                                                                                                                                                                                                                                                                                                                                                                                                                                            | ,                                     |
|                                      | ROADS (EXCEPT FOR ACCESS DRIVEWAYS) AND PARKING OF VEHICLES SHALL NOT BE<br>PERMITTED IN THESE LANDSCAPED AREAS. THE THIRTY-FIVE-FOOT DIMENSION SHALL BE                                                                                                                                                                                                                                                                                                                                                                                                                                                                                                                                                                                                                                                                                              |                           | CONVENIENCE ST<br>FUELING STATION                                                                                                                  |                                    | PERMITTED USE SUBJECT TO PLAN                                                                                                                                                                                                                                                                                                                                                                                                                                                                                                                                              | INING BOARD REV                       |
|                                      | EXPANDED TO 45 FEET FOR ALL PROPERTIES ON ROUTE 17K WHICH LIE WITHIN 350<br>FEET OF THE INTERSECTIONS OF CENTER LINES OF INTERSECTING STREETS                                                                                                                                                                                                                                                                                                                                                                                                                                                                                                                                                                                                                                                                                                         | 51.7 FT<br>COMPLIES       | ZONING REQUIREN                                                                                                                                    | 1ENT                               | REQUIRED           40,000 SF (0.92 AC)                                                                                                                                                                                                                                                                                                                                                                                                                                                                                                                                     | PROPOSED<br>242,337 SF (5.56          |
| § 185-28.G.                          | BEFORE THE PLANNING BOARD SHALL APPROVE THE PLANS FOR A CAR WASH OR<br>MOTOR VEHICLE SERVICE STATION, THE BOARD SHALL CONSIDER THE POTENTIAL                                                                                                                                                                                                                                                                                                                                                                                                                                                                                                                                                                                                                                                                                                          |                           |                                                                                                                                                    | H                                  | 40,000 SF (0.92 AC)                                                                                                                                                                                                                                                                                                                                                                                                                                                                                                                                                        | 390.8 FT                              |
|                                      | INTERFERENCE WITH OR DANGER TO TRAFFIC ON ALL ABUTTING STREETS. THE<br>CUMULATIVE EFFECT OF ALL CURB CUTS FOR ANY SUCH NEW USE SHALL ALSO BE                                                                                                                                                                                                                                                                                                                                                                                                                                                                                                                                                                                                                                                                                                          |                           | MINIMUM LOT DEPTH<br>MAXIMUM IMPERVIOU                                                                                                             |                                    | 150 FT<br>N/A                                                                                                                                                                                                                                                                                                                                                                                                                                                                                                                                                              | 907 FT                                |
|                                      | CONSIDERED, AND IN NO INSTANCE SHALL A NEW MOTOR VEHICLE SERVICE STATION<br>OR ANY OTHER ESTABLISHMENT DISPENSING GASOLINE BE PERMITTED TO BE<br>ESTABLISHED WITHIN 1,000 FEET IN ANY DIRECTION FROM A LOT ON WHICH THERE IS                                                                                                                                                                                                                                                                                                                                                                                                                                                                                                                                                                                                                          | 240 FT                    | MAXIMUM BUILDING                                                                                                                                   |                                    | 40%                                                                                                                                                                                                                                                                                                                                                                                                                                                                                                                                                                        | 32.5% (78,840 SF)<br>5.1% (12,464 SF) |
|                                      | AN EXISTING MOTOR VEHICLE SERVICE STATION OR OTHER ESTABLISHMENT<br>DISPENSING GASOLINE.                                                                                                                                                                                                                                                                                                                                                                                                                                                                                                                                                                                                                                                                                                                                                              | DOES NOT<br>COMPLY (V)    | MAXIMUM BUILDING<br>MINIMUM FRONT YAI                                                                                                              | -                                  | 35 FT<br>50 FT                                                                                                                                                                                                                                                                                                                                                                                                                                                                                                                                                             | 26.5 FT<br>BUILDING: 96.7             |
| /) VARIANCE                          |                                                                                                                                                                                                                                                                                                                                                                                                                                                                                                                                                                                                                                                                                                                                                                                                                                                       |                           |                                                                                                                                                    | AD SETBACK                         | 60 FT ABUTTING STATE ROADS                                                                                                                                                                                                                                                                                                                                                                                                                                                                                                                                                 | CANOPY: 66.6 F<br>BUILDING: 131.3     |
| ,<br>                                |                                                                                                                                                                                                                                                                                                                                                                                                                                                                                                                                                                                                                                                                                                                                                                                                                                                       |                           | MINIMUM SIDE YARD                                                                                                                                  |                                    | 50 FT                                                                                                                                                                                                                                                                                                                                                                                                                                                                                                                                                                      | CANOPY: 85.6 F                        |
|                                      | SIGNAGE REQUIREMENTS                                                                                                                                                                                                                                                                                                                                                                                                                                                                                                                                                                                                                                                                                                                                                                                                                                  |                           | MINIMUM SIDE YARD                                                                                                                                  | · · ·                              | 100 FT                                                                                                                                                                                                                                                                                                                                                                                                                                                                                                                                                                     | N/A                                   |
| <b>CODE SECTION</b><br>§ 185-14.J(5) | REQUIRED           NO FREESTANDING SIGN SHALL BE LOCATED LESS THAN 15 FEET FROM ANY FRONT                                                                                                                                                                                                                                                                                                                                                                                                                                                                                                                                                                                                                                                                                                                                                             | PROPOSED                  |                                                                                                                                                    | SETBACK                            | 60 FT                                                                                                                                                                                                                                                                                                                                                                                                                                                                                                                                                                      | BUILDING: 583.9<br>CANOPY: 719.8      |
|                                      | OR SIDE PROPERTY LINE, OR A DISTANCE EQUAL TO THE HEIGHT OF SAID SIGN,<br>WHICHEVER IS GREATER                                                                                                                                                                                                                                                                                                                                                                                                                                                                                                                                                                                                                                                                                                                                                        | 20.0 FT<br>COMPLIES       |                                                                                                                                                    |                                    |                                                                                                                                                                                                                                                                                                                                                                                                                                                                                                                                                                            |                                       |
| § 185-14.J(5)                        | A FREESTANDING SIGN SHALL BE LOCATED NO LESS THAN 10 FEET FROM ANY<br>BUILDING, OR EQUAL TO THE HEIGHT OF THE SIGN, WHICHEVER IS GREATER                                                                                                                                                                                                                                                                                                                                                                                                                                                                                                                                                                                                                                                                                                              | 108.9 FT<br>COMPLIES      |                                                                                                                                                    | OFF-STREE                          | T PARKING REQUIRE                                                                                                                                                                                                                                                                                                                                                                                                                                                                                                                                                          | MENTS                                 |
| § 185-14.J(5)                        | A FREESTANDING SIGN SHALL BE NO MORE THAN 35 FEET IN HEIGHT ABOVE<br>FINISHED GRADE. SIGNS WHICH EXCEED 14 FEET IN HEIGHT SHALL BE DESIGNED                                                                                                                                                                                                                                                                                                                                                                                                                                                                                                                                                                                                                                                                                                           |                           |                                                                                                                                                    |                                    |                                                                                                                                                                                                                                                                                                                                                                                                                                                                                                                                                                            |                                       |
|                                      | AND CONSTRUCTED TO WITHSTAND WINDS OF 100 MILES PER HOUR, AND SUCH<br>SHALL BE CERTIFIED TO BY A PROFESSIONAL ENGINEER OR REGISTERED ARCHITECT                                                                                                                                                                                                                                                                                                                                                                                                                                                                                                                                                                                                                                                                                                        | 30 FT                     | § 185-13.B (6)                                                                                                                                     | UNDER 25,000 SF                    | K LOADING SPACES:<br>FLOOR AREA = I LOADING SPACE                                                                                                                                                                                                                                                                                                                                                                                                                                                                                                                          |                                       |
| § 185-14.J(5)                        | LICENSED TO PRACTICE IN THE STATE OF NEW YORK ALL FREESTANDING SIGNS MUST BE PROTECTED FROM VEHICULAR DAMAGE BY A                                                                                                                                                                                                                                                                                                                                                                                                                                                                                                                                                                                                                                                                                                                                     | COMPLIES                  | § 185-13.C (1)(b)                                                                                                                                  |                                    | GFA OF RETAIL STORE:                                                                                                                                                                                                                                                                                                                                                                                                                                                                                                                                                       |                                       |
| § 185-14.O(3)(b)                     | POURED-IN-PLACE CONCRETE CURB OR PLANTER           ONLY ONE FREESTANDING SIGN MAY BE PLACED ON THE PREMISES                                                                                                                                                                                                                                                                                                                                                                                                                                                                                                                                                                                                                                                                                                                                           | COMPLIES<br>COMPLIES      |                                                                                                                                                    |                                    | CE / 150 SF) = 45 SPACES<br>S PER 40 SF OF SEATING AREA FOR AI                                                                                                                                                                                                                                                                                                                                                                                                                                                                                                             |                                       |
| § 185-14.O(3)(b)(1)                  | THE MAXIMUM SIGN AREA SHALL BE 75 SQUARE FEET                                                                                                                                                                                                                                                                                                                                                                                                                                                                                                                                                                                                                                                                                                                                                                                                         | 75 SF<br>COMPLIES         |                                                                                                                                                    | AND DRINKING<br>250 SF / 40 SF = 7 | PLACE:                                                                                                                                                                                                                                                                                                                                                                                                                                                                                                                                                                     | N EATING                              |
| § 185-14.O(3)(b)(2)                  | THE MAXIMUM HEIGHT SHALL NOT EXCEED THE MAXIMUM PERMITTED BUILDING<br>HEIGHT IN THE DISTRICT IN WHICH THE PROPERTY IS LOCATED: 35 FT                                                                                                                                                                                                                                                                                                                                                                                                                                                                                                                                                                                                                                                                                                                  | 20 FT<br>COMPLIES         |                                                                                                                                                    |                                    | KING SPACES FOR ALL VEHICLES STO                                                                                                                                                                                                                                                                                                                                                                                                                                                                                                                                           | RED OR BEING                          |
|                                      |                                                                                                                                                                                                                                                                                                                                                                                                                                                                                                                                                                                                                                                                                                                                                                                                                                                       |                           |                                                                                                                                                    | SERVICED AT AN                     | IY I PERIOD OF TIME PLUS A MINIMU<br>ACES FOR A GASOLINE STATION = 5                                                                                                                                                                                                                                                                                                                                                                                                                                                                                                       | M OF 5                                |
|                                      |                                                                                                                                                                                                                                                                                                                                                                                                                                                                                                                                                                                                                                                                                                                                                                                                                                                       |                           |                                                                                                                                                    | 45 + 7 + 5 = 57 RE                 | EQUIRED SPACES                                                                                                                                                                                                                                                                                                                                                                                                                                                                                                                                                             |                                       |
|                                      |                                                                                                                                                                                                                                                                                                                                                                                                                                                                                                                                                                                                                                                                                                                                                                                                                                                       |                           | § 185-13.D (5)                                                                                                                                     | REQUIRED PARKI                     | ING SPACE SIZE:                                                                                                                                                                                                                                                                                                                                                                                                                                                                                                                                                            |                                       |
|                                      |                                                                                                                                                                                                                                                                                                                                                                                                                                                                                                                                                                                                                                                                                                                                                                                                                                                       |                           |                                                                                                                                                    | WIDTH: 9 FT                        |                                                                                                                                                                                                                                                                                                                                                                                                                                                                                                                                                                            |                                       |
|                                      |                                                                                                                                                                                                                                                                                                                                                                                                                                                                                                                                                                                                                                                                                                                                                                                                                                                       | $\setminus$               |                                                                                                                                                    |                                    |                                                                                                                                                                                                                                                                                                                                                                                                                                                                                                                                                                            |                                       |
|                                      |                                                                                                                                                                                                                                                                                                                                                                                                                                                                                                                                                                                                                                                                                                                                                                                                                                                       | ``<br>\                   |                                                                                                                                                    |                                    |                                                                                                                                                                                                                                                                                                                                                                                                                                                                                                                                                                            |                                       |
|                                      |                                                                                                                                                                                                                                                                                                                                                                                                                                                                                                                                                                                                                                                                                                                                                                                                                                                       |                           |                                                                                                                                                    |                                    |                                                                                                                                                                                                                                                                                                                                                                                                                                                                                                                                                                            |                                       |
|                                      |                                                                                                                                                                                                                                                                                                                                                                                                                                                                                                                                                                                                                                                                                                                                                                                                                                                       |                           |                                                                                                                                                    |                                    |                                                                                                                                                                                                                                                                                                                                                                                                                                                                                                                                                                            |                                       |
|                                      | EASEMENT FOR<br>INGRESS, EGRESS                                                                                                                                                                                                                                                                                                                                                                                                                                                                                                                                                                                                                                                                                                                                                                                                                       |                           |                                                                                                                                                    |                                    |                                                                                                                                                                                                                                                                                                                                                                                                                                                                                                                                                                            |                                       |
|                                      | INGRESS, LUTILITIES<br>& UTILITIES<br>REF.#7                                                                                                                                                                                                                                                                                                                                                                                                                                                                                                                                                                                                                                                                                                                                                                                                          | N/F REP                   | UTED OWNER<br>N CIVIC CENTER, INC.<br>LOCK I, SECTION 86<br>LOCK I, SECTION 3                                                                      |                                    |                                                                                                                                                                                                                                                                                                                                                                                                                                                                                                                                                                            |                                       |
|                                      | _                                                                                                                                                                                                                                                                                                                                                                                                                                                                                                                                                                                                                                                                                                                                                                                                                                                     | MID HUDSON<br>LOT 39.1, B | N CIVIC CENTER, INC.<br>N CIVIC CENTER, INC.<br>LOCK I, SECTION 86<br>LOCK I, SECTION 86<br>LOCK I, SECTION 86<br>NOT RECOVERED)<br>NOT RECOVERED) |                                    | GRASS                                                                                                                                                                                                                                                                                                                                                                                                                                                                                                                                                                      |                                       |
|                                      | GRASS CONC                                                                                                                                                                                                                                                                                                                                                                                                                                                                                                                                                                                                                                                                                                                                                                                                                                            | (DEED<br>WB               | 13300, PAGE 1003<br>NOT RECOVERED)                                                                                                                 | PER TAX MAP                        |                                                                                                                                                                                                                                                                                                                                                                                                                                                                                                                                                                            |                                       |
|                                      |                                                                                                                                                                                                                                                                                                                                                                                                                                                                                                                                                                                                                                                                                                                                                                                                                                                       | WB VVB                    | WB                                                                                                                                                 |                                    | он он он                                                                                                                                                                                                                                                                                                                                                                                                                                                                                                                                                                   | ОН ОН                                 |
|                                      | IRECTION" NB                                                                                                                                                                                                                                                                                                                                                                                                                                                                                                                                                                                                                                                                                                                                                                                                                                          |                           | он — он — он _ он он он он                                                                                                                         | ОН ОН ОН                           | ОН | н он ог                               |
| он/он                                | IRECTION" NB<br>Сон он                                                                                                                                                                                                                                                                                                                                                                    | он он он                  | — он он он                                                                                                                                         | — он 43- он — с                    | 11                                                                                                                                                                                                                                                                                                                                                                                                                                                                                                                                                                         |                                       |
| он он                                |                                                                                                                                                                                                                                                                                                                                                                                                                                                                                                                                                                                                                                                                                                                                                                                                                                                       | EP                        | ITE LINE                                                                                                                                           |                                    |                                                                                                                                                                                                                                                                                                                                                                                                                                                                                                                                                                            |                                       |
| KESIDE                               | ROAD                                                                                                                                                                                                                                                                                                                                                                                                                                                                                                                                                                                                                                                                                                                                                                                                                                                  | DOUBLE YELLOW             |                                                                                                                                                    | 5                                  | sign:"30 MPH                                                                                                                                                                                                                                                                                                                                                                                                                                                                                                                                                               | 11                                    |
| (VARIABLE W                          | VIDTH) WHITE L                                                                                                                                                                                                                                                                                                                                                                                                                                                                                                                                                                                                                                                                                                                                                                                                                                        |                           | EP                                                                                                                                                 | B                                  | sign:"30 mm                                                                                                                                                                                                                                                                                                                                                                                                                                                                                                                                                                |                                       |
| ASPHALT                              |                                                                                                                                                                                                                                                                                                                                                                                                                                                                                                                                                                                                                                                                                                                                                                                                                                                       |                           | F-9                                                                                                                                                |                                    |                                                                                                                                                                                                                                                                                                                                                                                                                                                                                                                                                                            | au 5 (D)                              |
| N 82°47<br>N 82                      | "42" E (D) 266.83'<br>2°46'19" E (S)                                                                                                                                                                                                                                                                                                                                                                                                                                                                                                                                                                                                                                                                                                                                                                                                                  | F-8                       |                                                                                                                                                    |                                    | +                                                                                                                                                                                                                                                                                                                                                                                                                                                                                                                                                                          | N 68°15'53" E (D)<br>N 68°14'30" E    |
|                                      | N 81°41'33" E (D) 455.18'                                                                                                                                                                                                                                                                                                                                                                                                                                                                                                                                                                                                                                                                                                                                                                                                                             |                           | #0/9<br>/2"                                                                                                                                        |                                    | KB                                                                                                                                                                                                                                                                                                                                                                                                                                                                                                                                                                         |                                       |
|                                      | 5'                                                                                                                                                                                                                                                                                                                                                                                                                                                                                                                                                                                                                                                                                                                                                                                                                                                    |                           | • #020<br>• #10"                                                                                                                                   |                                    | J                                                                                                                                                                                                                                                                                                                                                                                                                                                                                                                                                                          |                                       |
|                                      |                                                                                                                                                                                                                                                                                                                                                                                                                                                                                                                                                                                                                                                                                                                                                                                                                                                       | PONA                      | · · · · · · · · · · · · · · · · · · ·                                                                                                              |                                    |                                                                                                                                                                                                                                                                                                                                                                                                                                                                                                                                                                            | 78                                    |
| 50 FT FRONT                          | YARD SETBACK                                                                                                                                                                                                                                                                                                                                                                                                                                                                                                                                                                                                                                                                                                                                                                                                                                          |                           | #021<br>12"                                                                                                                                        | WOODED AREA                        |                                                                                                                                                                                                                                                                                                                                                                                                                                                                                                                                                                            | CONC. MON.                            |
| R/S                                  | Keo.                                                                                                                                                                                                                                                                                                                                                                                                                                                                                                                                                                                                                                                                                                                                                                                                                                                  |                           | #022<br>20",24" WLF 12 24"                                                                                                                         | γγ00t                              | WB /                                                                                                                                                                                                                                                                                                                                                                                                                                                                                                                                                                       | Q 1.53                                |
|                                      | WI WI                                                                                                                                                                                                                                                                                                                                                                                                                                                                                                                                                                                                                                                                                                                                                                                                                                                 | .F-6                      | F-13<br>+ #025                                                                                                                                     |                                    |                                                                                                                                                                                                                                                                                                                                                                                                                                                                                                                                                                            | CONC. MON.<br>FND.<br>1.55            |
|                                      | 100 FT WETLAND BUFFER                                                                                                                                                                                                                                                                                                                                                                                                                                                                                                                                                                                                                                                                                                                                                                                                                                 | WLF-14 .                  | #024 #027                                                                                                                                          | /                                  | 20 FT                                                                                                                                                                                                                                                                                                                                                                                                                                                                                                                                                                      |                                       |
|                                      | LOT 32 F OCK I, SECTION 86<br>E 2459 4679, PAGE 186<br>#014                                                                                                                                                                                                                                                                                                                                                                                                                                                                                                                                                                                                                                                                                                                                                                                           | F-3 / W/I F-152           | 12<br>••• 4<br>#026<br>WLF-16<br>12"                                                                                                               | #028<br>12"-555                    |                                                                                                                                                                                                                                                                                                                                                                                                                                                                                                                                                                            | k                                     |
| ED LA                                | IND AREA = 24 TEA SQUARE FEET OR 5.56 RES                                                                                                                                                                                                                                                                                                                                                                                                                                                                                                                                                                                                                                                                                                                                                                                                             | /                         | •                                                                                                                                                  | 12"                                | wooded ar                                                                                                                                                                                                                                                                                                                                                                                                                                                                                                                                                                  | EA A                                  |
|                                      | ₩ ₩012<br>30" #013<br>₩ ₩LF-2                                                                                                                                                                                                                                                                                                                                                                                                                                                                                                                                                                                                                                                                                                                                                                                                                         | <u>k</u>                  | WLF-17                                                                                                                                             | Line I                             | CONC. MON                                                                                                                                                                                                                                                                                                                                                                                                                                                                                                                                                                  | FND<br>0.19'                          |
|                                      |                                                                                                                                                                                                                                                                                                                                                                                                                                                                                                                                                                                                                                                                                                                                                                                                                                                       |                           | - (S)                                                                                                                                              | 5                                  |                                                                                                                                                                                                                                                                                                                                                                                                                                                                                                                                                                            |                                       |
| SEATS                                |                                                                                                                                                                                                                                                                                                                                                                                                                                                                                                                                                                                                                                                                                                                                                                                                                                                       | S 6                       | 9°49'06" W (D) 317.05,000                                                                                                                          | #029<br>12"BB                      |                                                                                                                                                                                                                                                                                                                                                                                                                                                                                                                                                                            |                                       |
|                                      |                                                                                                                                                                                                                                                                                                                                                                                                                                                                                                                                                                                                                                                                                                                                                                                                                                                       |                           | WLF-18                                                                                                                                             |                                    |                                                                                                                                                                                                                                                                                                                                                                                                                                                                                                                                                                            |                                       |
|                                      |                                                                                                                                                                                                                                                                                                                                                                                                                                                                                                                                                                                                                                                                                                                                                                                                                                                       | CONC. MON FND             |                                                                                                                                                    | C.L.F.                             |                                                                                                                                                                                                                                                                                                                                                                                                                                                                                                                                                                            | 000                                   |
| 8                                    | PROPOSED BASIN                                                                                                                                                                                                                                                                                                                                                                                                                                                                                                                                                                                                                                                                                                                                                                                                                                        | 0.48 WLF-19               |                                                                                                                                                    | 1                                  | 000                                                                                                                                                                                                                                                                                                                                                                                                                                                                                                                                                                        |                                       |
| 0.0                                  | LOADING AREA                                                                                                                                                                                                                                                                                                                                                                                                                                                                                                                                                                                                                                                                                                                                                                                                                                          |                           |                                                                                                                                                    | 8                                  | 0                                                                                                                                                                                                                                                                                                                                                                                                                                                                                                                                                                          |                                       |
| )<br>  ↓<br> 31.3                    |                                                                                                                                                                                                                                                                                                                                                                                                                                                                                                                                                                                                                                                                                                                                                                                                                                                       |                           | IRECTION"                                                                                                                                          |                                    |                                                                                                                                                                                                                                                                                                                                                                                                                                                                                                                                                                            |                                       |
|                                      | R15                                                                                                                                                                                                                                                                                                                                                                                                                                                                                                                                                                                                                                                                                                                                                                                                                                                   | ∫ SIGN:"D                 |                                                                                                                                                    | A A                                |                                                                                                                                                                                                                                                                                                                                                                                                                                                                                                                                                                            |                                       |
|                                      |                                                                                                                                                                                                                                                                                                                                                                                                                                                                                                                                                                                                                                                                                                                                                                                                                                                       | 100                       |                                                                                                                                                    | 84                                 |                                                                                                                                                                                                                                                                                                                                                                                                                                                                                                                                                                            |                                       |
| -23.0'                               | CONC ON FND<br>0.13'1 S 55° 12'24" W (D) 165.31'<br>S 55° 12'24" W (D) 165.31'<br>S 55° 12'24" W (D) 165.31'                                                                                                                                                                                                                                                                                                                                                                                                                                                                                                                                                                                                                                                                                                                                          | SIGN: "WRONG WAY          | /1                                                                                                                                                 |                                    |                                                                                                                                                                                                                                                                                                                                                                                                                                                                                                                                                                            |                                       |
|                                      |                                                                                                                                                                                                                                                                                                                                                                                                                                                                                                                                                                                                                                                                                                                                                                                                                                                       | ELINE                     | BW                                                                                                                                                 |                                    |                                                                                                                                                                                                                                                                                                                                                                                                                                                                                                                                                                            |                                       |
| S<br>c 49°                           | 69°07 IV (D) 255.70<br>10'40" W (D) 255.70<br>TRAFFIC ID                                                                                                                                                                                                                                                                                                                                                                                                                                                                                                                                                                                                                                                                                                                                                                                              | BW                        |                                                                                                                                                    |                                    |                                                                                                                                                                                                                                                                                                                                                                                                                                                                                                                                                                            |                                       |
| ED C.L.f                             | SIGNAL LIVEP ROUNDER                                                                                                                                                                                                                                                                                                                                                                                                                                                                                                                                                                                                                                                                                                                                                                                                                                  | MB                        |                                                                                                                                                    |                                    |                                                                                                                                                                                                                                                                                                                                                                                                                                                                                                                                                                            |                                       |
| EA<br>N                              | TION WESI DUTH)                                                                                                                                                                                                                                                                                                                                                                                                                                                                                                                                                                                                                                                                                                                                                                                                                                       |                           |                                                                                                                                                    |                                    |                                                                                                                                                                                                                                                                                                                                                                                                                                                                                                                                                                            |                                       |
| REFLECTYP 2)<br>POST (TYP 2)         | VARIABLE VVID                                                                                                                                                                                                                                                                                                                                                                                                                                                                                                                                                                                                                                                                                                                                                                                                                                         |                           |                                                                                                                                                    |                                    |                                                                                                                                                                                                                                                                                                                                                                                                                                                                                                                                                                            |                                       |
| SIGN:"17K WEST"                      | KUU                                                                                                                                                                                                                                                                                                                                                                                                                                                                                                                                                                                                                                                                                                                                                                                                                                                   |                           |                                                                                                                                                    |                                    |                                                                                                                                                                                                                                                                                                                                                                                                                                                                                                                                                                            |                                       |
| SIGN:"17K EAST"                      | 69°09'17" W (S)<br>0'40" W (D) 253.70'<br>TRAFFIC<br>SIGNAL LIDEP<br>TRAFFIC<br>SIGNAL LIDEP |                           |                                                                                                                                                    |                                    |                                                                                                                                                                                                                                                                                                                                                                                                                                                                                                                                                                            |                                       |
|                                      |                                                                                                                                                                                                                                                                                                                                                                                                                                                                                                                                                                                                                                                                                                                                                                                                                                                       |                           |                                                                                                                                                    |                                    |                                                                                                                                                                                                                                                                                                                                                                                                                                                                                                                                                                            |                                       |