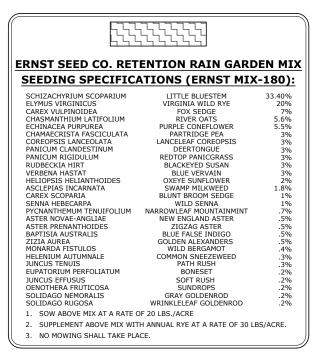

|                                      |                                                                                                                                                                                                                                                                                                                                                                                                                                                                                                                                                                                                                                                                                                                                                                                                                                                       |                           |                                                                                                                                                    | LAN                                |                                                                                                                                                                                                                                                                                                                                                                                                                                                                                                                                                                            |                                       |
|--------------------------------------|-------------------------------------------------------------------------------------------------------------------------------------------------------------------------------------------------------------------------------------------------------------------------------------------------------------------------------------------------------------------------------------------------------------------------------------------------------------------------------------------------------------------------------------------------------------------------------------------------------------------------------------------------------------------------------------------------------------------------------------------------------------------------------------------------------------------------------------------------------|---------------------------|----------------------------------------------------------------------------------------------------------------------------------------------------|------------------------------------|----------------------------------------------------------------------------------------------------------------------------------------------------------------------------------------------------------------------------------------------------------------------------------------------------------------------------------------------------------------------------------------------------------------------------------------------------------------------------------------------------------------------------------------------------------------------------|---------------------------------------|
| Section           § 185-18.C.(4)(c)  | REQUIRED<br>FOR ALL NEW DEVELOPMENT PROJECTS, THE FIRST 35 FEET OF THE FRONT YARDS OF                                                                                                                                                                                                                                                                                                                                                                                                                                                                                                                                                                                                                                                                                                                                                                 | PROPOSED                  |                                                                                                                                                    | INTER                              | BLOCK I, LOT 39.3<br>CHANGE BUSINESS DISTRICT (II                                                                                                                                                                                                                                                                                                                                                                                                                                                                                                                          | 3)                                    |
| \ '/\"/                              | ALL PROPERTIES FRONTING ON ROUTE 17K FROM THE CITY OF NEWBURGH WEST TO THE TOWN OF MONTGOMERY SHALL BE LANDSCAPED. PRIVATE SERVICE OR MARGINAL                                                                                                                                                                                                                                                                                                                                                                                                                                                                                                                                                                                                                                                                                                        |                           | PROPOSED USE                                                                                                                                       |                                    |                                                                                                                                                                                                                                                                                                                                                                                                                                                                                                                                                                            | ,                                     |
|                                      | ROADS (EXCEPT FOR ACCESS DRIVEWAYS) AND PARKING OF VEHICLES SHALL NOT BE<br>PERMITTED IN THESE LANDSCAPED AREAS. THE THIRTY-FIVE-FOOT DIMENSION SHALL BE                                                                                                                                                                                                                                                                                                                                                                                                                                                                                                                                                                                                                                                                                              |                           | CONVENIENCE ST<br>FUELING STATION                                                                                                                  |                                    | PERMITTED USE SUBJECT TO PLAN                                                                                                                                                                                                                                                                                                                                                                                                                                                                                                                                              | INING BOARD REV                       |
|                                      | EXPANDED TO 45 FEET FOR ALL PROPERTIES ON ROUTE 17K WHICH LIE WITHIN 350<br>FEET OF THE INTERSECTIONS OF CENTER LINES OF INTERSECTING STREETS                                                                                                                                                                                                                                                                                                                                                                                                                                                                                                                                                                                                                                                                                                         | 51.7 FT<br>COMPLIES       | ZONING REQUIREN                                                                                                                                    | 1ENT                               | REQUIRED           40,000 SF (0.92 AC)                                                                                                                                                                                                                                                                                                                                                                                                                                                                                                                                     | PROPOSED<br>242,337 SF (5.56          |
| § 185-28.G.                          | BEFORE THE PLANNING BOARD SHALL APPROVE THE PLANS FOR A CAR WASH OR<br>MOTOR VEHICLE SERVICE STATION, THE BOARD SHALL CONSIDER THE POTENTIAL                                                                                                                                                                                                                                                                                                                                                                                                                                                                                                                                                                                                                                                                                                          |                           |                                                                                                                                                    | H                                  | 40,000 SF (0.92 AC)                                                                                                                                                                                                                                                                                                                                                                                                                                                                                                                                                        | 390.8 FT                              |
|                                      | INTERFERENCE WITH OR DANGER TO TRAFFIC ON ALL ABUTTING STREETS. THE<br>CUMULATIVE EFFECT OF ALL CURB CUTS FOR ANY SUCH NEW USE SHALL ALSO BE                                                                                                                                                                                                                                                                                                                                                                                                                                                                                                                                                                                                                                                                                                          |                           | MINIMUM LOT DEPTH<br>MAXIMUM IMPERVIOU                                                                                                             |                                    | 150 FT<br>N/A                                                                                                                                                                                                                                                                                                                                                                                                                                                                                                                                                              | 907 FT                                |
|                                      | CONSIDERED, AND IN NO INSTANCE SHALL A NEW MOTOR VEHICLE SERVICE STATION<br>OR ANY OTHER ESTABLISHMENT DISPENSING GASOLINE BE PERMITTED TO BE<br>ESTABLISHED WITHIN 1,000 FEET IN ANY DIRECTION FROM A LOT ON WHICH THERE IS                                                                                                                                                                                                                                                                                                                                                                                                                                                                                                                                                                                                                          | 240 FT                    | MAXIMUM BUILDING                                                                                                                                   |                                    | 40%                                                                                                                                                                                                                                                                                                                                                                                                                                                                                                                                                                        | 32.5% (78,840 SF)<br>5.1% (12,464 SF) |
|                                      | AN EXISTING MOTOR VEHICLE SERVICE STATION OR OTHER ESTABLISHMENT<br>DISPENSING GASOLINE.                                                                                                                                                                                                                                                                                                                                                                                                                                                                                                                                                                                                                                                                                                                                                              | DOES NOT<br>COMPLY (V)    | MAXIMUM BUILDING<br>MINIMUM FRONT YAI                                                                                                              | -                                  | 35 FT<br>50 FT                                                                                                                                                                                                                                                                                                                                                                                                                                                                                                                                                             | 26.5 FT<br>BUILDING: 96.7             |
| /) VARIANCE                          |                                                                                                                                                                                                                                                                                                                                                                                                                                                                                                                                                                                                                                                                                                                                                                                                                                                       |                           |                                                                                                                                                    | AD SETBACK                         | 60 FT ABUTTING STATE ROADS                                                                                                                                                                                                                                                                                                                                                                                                                                                                                                                                                 | CANOPY: 66.6 F<br>BUILDING: 131.3     |
| ,<br>                                |                                                                                                                                                                                                                                                                                                                                                                                                                                                                                                                                                                                                                                                                                                                                                                                                                                                       |                           | MINIMUM SIDE YARD                                                                                                                                  |                                    | 50 FT                                                                                                                                                                                                                                                                                                                                                                                                                                                                                                                                                                      | CANOPY: 85.6 F                        |
|                                      | SIGNAGE REQUIREMENTS                                                                                                                                                                                                                                                                                                                                                                                                                                                                                                                                                                                                                                                                                                                                                                                                                                  |                           | MINIMUM SIDE YARD                                                                                                                                  | · · ·                              | 100 FT                                                                                                                                                                                                                                                                                                                                                                                                                                                                                                                                                                     | N/A                                   |
| <b>CODE SECTION</b><br>§ 185-14.J(5) | REQUIRED           NO FREESTANDING SIGN SHALL BE LOCATED LESS THAN 15 FEET FROM ANY FRONT                                                                                                                                                                                                                                                                                                                                                                                                                                                                                                                                                                                                                                                                                                                                                             | PROPOSED                  |                                                                                                                                                    | SETBACK                            | 60 FT                                                                                                                                                                                                                                                                                                                                                                                                                                                                                                                                                                      | BUILDING: 583.9<br>CANOPY: 719.8      |
|                                      | OR SIDE PROPERTY LINE, OR A DISTANCE EQUAL TO THE HEIGHT OF SAID SIGN,<br>WHICHEVER IS GREATER                                                                                                                                                                                                                                                                                                                                                                                                                                                                                                                                                                                                                                                                                                                                                        | 20.0 FT<br>COMPLIES       |                                                                                                                                                    |                                    |                                                                                                                                                                                                                                                                                                                                                                                                                                                                                                                                                                            |                                       |
| § 185-14.J(5)                        | A FREESTANDING SIGN SHALL BE LOCATED NO LESS THAN 10 FEET FROM ANY<br>BUILDING, OR EQUAL TO THE HEIGHT OF THE SIGN, WHICHEVER IS GREATER                                                                                                                                                                                                                                                                                                                                                                                                                                                                                                                                                                                                                                                                                                              | 108.9 FT<br>COMPLIES      |                                                                                                                                                    | OFF-STREE                          | T PARKING REQUIRE                                                                                                                                                                                                                                                                                                                                                                                                                                                                                                                                                          | MENTS                                 |
| § 185-14.J(5)                        | A FREESTANDING SIGN SHALL BE NO MORE THAN 35 FEET IN HEIGHT ABOVE<br>FINISHED GRADE. SIGNS WHICH EXCEED 14 FEET IN HEIGHT SHALL BE DESIGNED                                                                                                                                                                                                                                                                                                                                                                                                                                                                                                                                                                                                                                                                                                           |                           |                                                                                                                                                    |                                    |                                                                                                                                                                                                                                                                                                                                                                                                                                                                                                                                                                            |                                       |
|                                      | AND CONSTRUCTED TO WITHSTAND WINDS OF 100 MILES PER HOUR, AND SUCH<br>SHALL BE CERTIFIED TO BY A PROFESSIONAL ENGINEER OR REGISTERED ARCHITECT                                                                                                                                                                                                                                                                                                                                                                                                                                                                                                                                                                                                                                                                                                        | 30 FT                     | § 185-13.B (6)                                                                                                                                     | UNDER 25,000 SF                    | K LOADING SPACES:<br>FLOOR AREA = I LOADING SPACE                                                                                                                                                                                                                                                                                                                                                                                                                                                                                                                          |                                       |
| § 185-14.J(5)                        | LICENSED TO PRACTICE IN THE STATE OF NEW YORK ALL FREESTANDING SIGNS MUST BE PROTECTED FROM VEHICULAR DAMAGE BY A                                                                                                                                                                                                                                                                                                                                                                                                                                                                                                                                                                                                                                                                                                                                     | COMPLIES                  | § 185-13.C (1)(b)                                                                                                                                  |                                    | GFA OF RETAIL STORE:                                                                                                                                                                                                                                                                                                                                                                                                                                                                                                                                                       |                                       |
| § 185-14.O(3)(b)                     | POURED-IN-PLACE CONCRETE CURB OR PLANTER           ONLY ONE FREESTANDING SIGN MAY BE PLACED ON THE PREMISES                                                                                                                                                                                                                                                                                                                                                                                                                                                                                                                                                                                                                                                                                                                                           | COMPLIES<br>COMPLIES      |                                                                                                                                                    |                                    | CE / 150 SF) = 45 SPACES<br>S PER 40 SF OF SEATING AREA FOR AI                                                                                                                                                                                                                                                                                                                                                                                                                                                                                                             |                                       |
| § 185-14.O(3)(b)(1)                  | THE MAXIMUM SIGN AREA SHALL BE 75 SQUARE FEET                                                                                                                                                                                                                                                                                                                                                                                                                                                                                                                                                                                                                                                                                                                                                                                                         | 75 SF<br>COMPLIES         |                                                                                                                                                    | AND DRINKING<br>250 SF / 40 SF = 7 | PLACE:                                                                                                                                                                                                                                                                                                                                                                                                                                                                                                                                                                     | N EATING                              |
| § 185-14.O(3)(b)(2)                  | THE MAXIMUM HEIGHT SHALL NOT EXCEED THE MAXIMUM PERMITTED BUILDING<br>HEIGHT IN THE DISTRICT IN WHICH THE PROPERTY IS LOCATED: 35 FT                                                                                                                                                                                                                                                                                                                                                                                                                                                                                                                                                                                                                                                                                                                  | 20 FT<br>COMPLIES         |                                                                                                                                                    |                                    | KING SPACES FOR ALL VEHICLES STO                                                                                                                                                                                                                                                                                                                                                                                                                                                                                                                                           | RED OR BEING                          |
|                                      |                                                                                                                                                                                                                                                                                                                                                                                                                                                                                                                                                                                                                                                                                                                                                                                                                                                       |                           |                                                                                                                                                    | SERVICED AT AN                     | IY I PERIOD OF TIME PLUS A MINIMU<br>ACES FOR A GASOLINE STATION = 5                                                                                                                                                                                                                                                                                                                                                                                                                                                                                                       | M OF 5                                |
|                                      |                                                                                                                                                                                                                                                                                                                                                                                                                                                                                                                                                                                                                                                                                                                                                                                                                                                       |                           |                                                                                                                                                    | 45 + 7 + 5 = 57 RE                 | EQUIRED SPACES                                                                                                                                                                                                                                                                                                                                                                                                                                                                                                                                                             |                                       |
|                                      |                                                                                                                                                                                                                                                                                                                                                                                                                                                                                                                                                                                                                                                                                                                                                                                                                                                       |                           | § 185-13.D (5)                                                                                                                                     | REQUIRED PARKI                     | ING SPACE SIZE:                                                                                                                                                                                                                                                                                                                                                                                                                                                                                                                                                            |                                       |
|                                      |                                                                                                                                                                                                                                                                                                                                                                                                                                                                                                                                                                                                                                                                                                                                                                                                                                                       |                           |                                                                                                                                                    | WIDTH: 9 FT                        |                                                                                                                                                                                                                                                                                                                                                                                                                                                                                                                                                                            |                                       |
|                                      |                                                                                                                                                                                                                                                                                                                                                                                                                                                                                                                                                                                                                                                                                                                                                                                                                                                       | $\setminus$               |                                                                                                                                                    |                                    |                                                                                                                                                                                                                                                                                                                                                                                                                                                                                                                                                                            |                                       |
|                                      |                                                                                                                                                                                                                                                                                                                                                                                                                                                                                                                                                                                                                                                                                                                                                                                                                                                       | ``<br>\                   |                                                                                                                                                    |                                    |                                                                                                                                                                                                                                                                                                                                                                                                                                                                                                                                                                            |                                       |
|                                      |                                                                                                                                                                                                                                                                                                                                                                                                                                                                                                                                                                                                                                                                                                                                                                                                                                                       |                           |                                                                                                                                                    |                                    |                                                                                                                                                                                                                                                                                                                                                                                                                                                                                                                                                                            |                                       |
|                                      |                                                                                                                                                                                                                                                                                                                                                                                                                                                                                                                                                                                                                                                                                                                                                                                                                                                       |                           |                                                                                                                                                    |                                    |                                                                                                                                                                                                                                                                                                                                                                                                                                                                                                                                                                            |                                       |
|                                      | EASEMENT FOR<br>INGRESS, EGRESS                                                                                                                                                                                                                                                                                                                                                                                                                                                                                                                                                                                                                                                                                                                                                                                                                       |                           |                                                                                                                                                    |                                    |                                                                                                                                                                                                                                                                                                                                                                                                                                                                                                                                                                            |                                       |
|                                      | INGRESS, LUTILITIES<br>& UTILITIES<br>REF.#7                                                                                                                                                                                                                                                                                                                                                                                                                                                                                                                                                                                                                                                                                                                                                                                                          | N/F REP                   | UTED OWNER<br>N CIVIC CENTER, INC.<br>LOCK I, SECTION 86<br>LOCK I, SECTION 3                                                                      |                                    |                                                                                                                                                                                                                                                                                                                                                                                                                                                                                                                                                                            |                                       |
|                                      | _                                                                                                                                                                                                                                                                                                                                                                                                                                                                                                                                                                                                                                                                                                                                                                                                                                                     | MID HUDSON<br>LOT 39.1, B | N CIVIC CENTER, INC.<br>N CIVIC CENTER, INC.<br>LOCK I, SECTION 86<br>LOCK I, SECTION 86<br>LOCK I, SECTION 86<br>NOT RECOVERED)<br>NOT RECOVERED) |                                    | GRASS                                                                                                                                                                                                                                                                                                                                                                                                                                                                                                                                                                      |                                       |
|                                      | GRASS CONC                                                                                                                                                                                                                                                                                                                                                                                                                                                                                                                                                                                                                                                                                                                                                                                                                                            | (DEED<br>WB               | 13300, PAGE 1003<br>NOT RECOVERED)                                                                                                                 | PER TAX MAP                        |                                                                                                                                                                                                                                                                                                                                                                                                                                                                                                                                                                            |                                       |
|                                      |                                                                                                                                                                                                                                                                                                                                                                                                                                                                                                                                                                                                                                                                                                                                                                                                                                                       | WB VVB                    | WB                                                                                                                                                 |                                    | он он он                                                                                                                                                                                                                                                                                                                                                                                                                                                                                                                                                                   | ОН ОН                                 |
|                                      | IRECTION" NB                                                                                                                                                                                                                                                                                                                                                                                                                                                                                                                                                                                                                                                                                                                                                                                                                                          |                           | он — он — он _ он он он он                                                                                                                         | ОН ОН ОН                           | ОН | н он ог                               |
| он/он                                | IRECTION" NB<br>Сон он                                                                                                                                                                                                                                                                                                                                                                    | он он он                  | — он он он                                                                                                                                         | — он 43- он — с                    | 11                                                                                                                                                                                                                                                                                                                                                                                                                                                                                                                                                                         |                                       |
| он он                                |                                                                                                                                                                                                                                                                                                                                                                                                                                                                                                                                                                                                                                                                                                                                                                                                                                                       | EP                        | ITE LINE                                                                                                                                           |                                    |                                                                                                                                                                                                                                                                                                                                                                                                                                                                                                                                                                            |                                       |
| KESIDE                               | ROAD                                                                                                                                                                                                                                                                                                                                                                                                                                                                                                                                                                                                                                                                                                                                                                                                                                                  | DOUBLE YELLOW             |                                                                                                                                                    | 5                                  | sign:"30 MPH                                                                                                                                                                                                                                                                                                                                                                                                                                                                                                                                                               | 11                                    |
| (VARIABLE W                          | VIDTH) WHITE L                                                                                                                                                                                                                                                                                                                                                                                                                                                                                                                                                                                                                                                                                                                                                                                                                                        |                           | EP                                                                                                                                                 | B                                  | sign:"30 mm                                                                                                                                                                                                                                                                                                                                                                                                                                                                                                                                                                |                                       |
| ASPHALT                              |                                                                                                                                                                                                                                                                                                                                                                                                                                                                                                                                                                                                                                                                                                                                                                                                                                                       |                           | F-9                                                                                                                                                |                                    |                                                                                                                                                                                                                                                                                                                                                                                                                                                                                                                                                                            | au 5 (D)                              |
| N 82°47<br>N 82                      | "42" E (D) 266.83'<br>2°46'19" E (S)                                                                                                                                                                                                                                                                                                                                                                                                                                                                                                                                                                                                                                                                                                                                                                                                                  | F-8                       |                                                                                                                                                    |                                    | +                                                                                                                                                                                                                                                                                                                                                                                                                                                                                                                                                                          | N 68°15'53" E (D)<br>N 68°14'30" E    |
|                                      | N 81°41'33" E (D) 455.18'                                                                                                                                                                                                                                                                                                                                                                                                                                                                                                                                                                                                                                                                                                                                                                                                                             |                           | #0/9<br>/2"                                                                                                                                        |                                    | KB                                                                                                                                                                                                                                                                                                                                                                                                                                                                                                                                                                         |                                       |
|                                      | 5'                                                                                                                                                                                                                                                                                                                                                                                                                                                                                                                                                                                                                                                                                                                                                                                                                                                    |                           | • #020<br>• #10"                                                                                                                                   |                                    | J                                                                                                                                                                                                                                                                                                                                                                                                                                                                                                                                                                          |                                       |
|                                      |                                                                                                                                                                                                                                                                                                                                                                                                                                                                                                                                                                                                                                                                                                                                                                                                                                                       | PONA                      | · · · · · · · · · · · · · · · · · · ·                                                                                                              |                                    |                                                                                                                                                                                                                                                                                                                                                                                                                                                                                                                                                                            | 78                                    |
| 50 FT FRONT                          | YARD SETBACK                                                                                                                                                                                                                                                                                                                                                                                                                                                                                                                                                                                                                                                                                                                                                                                                                                          |                           | #021<br>12"                                                                                                                                        | WOODED AREA                        |                                                                                                                                                                                                                                                                                                                                                                                                                                                                                                                                                                            | CONC. MON.                            |
| R/S                                  | Keo.                                                                                                                                                                                                                                                                                                                                                                                                                                                                                                                                                                                                                                                                                                                                                                                                                                                  |                           | #022<br>20",24" WLF 12 24"                                                                                                                         | γγ00t                              | WB /                                                                                                                                                                                                                                                                                                                                                                                                                                                                                                                                                                       | Q 1.53                                |
|                                      | WI WI                                                                                                                                                                                                                                                                                                                                                                                                                                                                                                                                                                                                                                                                                                                                                                                                                                                 | .F-6                      | F-13<br>+ #025                                                                                                                                     |                                    |                                                                                                                                                                                                                                                                                                                                                                                                                                                                                                                                                                            | CONC. MON.<br>FND.<br>1.55            |
|                                      | 100 FT WETLAND BUFFER                                                                                                                                                                                                                                                                                                                                                                                                                                                                                                                                                                                                                                                                                                                                                                                                                                 | WLF-14 .                  | #024 #027                                                                                                                                          | /                                  | 20 FT                                                                                                                                                                                                                                                                                                                                                                                                                                                                                                                                                                      |                                       |
|                                      | LOT 32 F OCK I, SECTION 86<br>E 2459 4679, PAGE 186<br>#014                                                                                                                                                                                                                                                                                                                                                                                                                                                                                                                                                                                                                                                                                                                                                                                           | F-3 / W/I F-152           | 12<br>••• 4<br>#026<br>WLF-16<br>12"                                                                                                               | #028<br>12"-555                    |                                                                                                                                                                                                                                                                                                                                                                                                                                                                                                                                                                            | k                                     |
| ED LA                                | IND AREA = 24 TEA SQUARE FEET OR 5.56 RES                                                                                                                                                                                                                                                                                                                                                                                                                                                                                                                                                                                                                                                                                                                                                                                                             | /                         | •                                                                                                                                                  | 12"                                | wooded ar                                                                                                                                                                                                                                                                                                                                                                                                                                                                                                                                                                  | EA A                                  |
|                                      | ₩ ₩012<br>30" #013<br>₩ ₩LF-2                                                                                                                                                                                                                                                                                                                                                                                                                                                                                                                                                                                                                                                                                                                                                                                                                         | <u>k</u>                  | WLF-17                                                                                                                                             | Line I                             | CONC. MON                                                                                                                                                                                                                                                                                                                                                                                                                                                                                                                                                                  | FND<br>0.19'                          |
|                                      |                                                                                                                                                                                                                                                                                                                                                                                                                                                                                                                                                                                                                                                                                                                                                                                                                                                       |                           | - (S)                                                                                                                                              | 5                                  |                                                                                                                                                                                                                                                                                                                                                                                                                                                                                                                                                                            |                                       |
| SEATS                                |                                                                                                                                                                                                                                                                                                                                                                                                                                                                                                                                                                                                                                                                                                                                                                                                                                                       | S 6                       | 9°49'06" W (D) 317.05,000                                                                                                                          | #029<br>12"BB                      |                                                                                                                                                                                                                                                                                                                                                                                                                                                                                                                                                                            |                                       |
|                                      |                                                                                                                                                                                                                                                                                                                                                                                                                                                                                                                                                                                                                                                                                                                                                                                                                                                       |                           | WLF-18                                                                                                                                             |                                    |                                                                                                                                                                                                                                                                                                                                                                                                                                                                                                                                                                            |                                       |
|                                      |                                                                                                                                                                                                                                                                                                                                                                                                                                                                                                                                                                                                                                                                                                                                                                                                                                                       | CONC. MON FND             |                                                                                                                                                    | C.L.F.                             |                                                                                                                                                                                                                                                                                                                                                                                                                                                                                                                                                                            | 000                                   |
| 8                                    | PROPOSED BASIN                                                                                                                                                                                                                                                                                                                                                                                                                                                                                                                                                                                                                                                                                                                                                                                                                                        | 0.48 WLF-19               |                                                                                                                                                    | 1                                  | 000                                                                                                                                                                                                                                                                                                                                                                                                                                                                                                                                                                        |                                       |
| 0.0                                  | LOADING AREA                                                                                                                                                                                                                                                                                                                                                                                                                                                                                                                                                                                                                                                                                                                                                                                                                                          |                           |                                                                                                                                                    | 8                                  | 0                                                                                                                                                                                                                                                                                                                                                                                                                                                                                                                                                                          |                                       |
| )<br>  ↓<br> 31.3                    |                                                                                                                                                                                                                                                                                                                                                                                                                                                                                                                                                                                                                                                                                                                                                                                                                                                       |                           | IRECTION"                                                                                                                                          |                                    |                                                                                                                                                                                                                                                                                                                                                                                                                                                                                                                                                                            |                                       |
|                                      | R15                                                                                                                                                                                                                                                                                                                                                                                                                                                                                                                                                                                                                                                                                                                                                                                                                                                   | ∫ SIGN:"D                 |                                                                                                                                                    | A A                                |                                                                                                                                                                                                                                                                                                                                                                                                                                                                                                                                                                            |                                       |
|                                      |                                                                                                                                                                                                                                                                                                                                                                                                                                                                                                                                                                                                                                                                                                                                                                                                                                                       | 100                       |                                                                                                                                                    | 84                                 |                                                                                                                                                                                                                                                                                                                                                                                                                                                                                                                                                                            |                                       |
| -23.0'                               | CONC ON FND<br>0.13'1 S 55° 12'24" W (D) 165.31'<br>S 55° 12'24" W (D) 165.31'<br>S 55° 12'24" W (D) 165.31'                                                                                                                                                                                                                                                                                                                                                                                                                                                                                                                                                                                                                                                                                                                                          | SIGN: "WRONG WAY          | /1                                                                                                                                                 |                                    |                                                                                                                                                                                                                                                                                                                                                                                                                                                                                                                                                                            |                                       |
|                                      |                                                                                                                                                                                                                                                                                                                                                                                                                                                                                                                                                                                                                                                                                                                                                                                                                                                       | ELINE                     | BW                                                                                                                                                 |                                    |                                                                                                                                                                                                                                                                                                                                                                                                                                                                                                                                                                            |                                       |
| S<br>c 49°                           | 69°07 IV (D) 255.70<br>10'40" W (D) 255.70<br>TRAFFIC ID                                                                                                                                                                                                                                                                                                                                                                                                                                                                                                                                                                                                                                                                                                                                                                                              | BW                        |                                                                                                                                                    |                                    |                                                                                                                                                                                                                                                                                                                                                                                                                                                                                                                                                                            |                                       |
| ED C.L.f                             | SIGNAL LIVEP ROUNDER                                                                                                                                                                                                                                                                                                                                                                                                                                                                                                                                                                                                                                                                                                                                                                                                                                  | MB                        |                                                                                                                                                    |                                    |                                                                                                                                                                                                                                                                                                                                                                                                                                                                                                                                                                            |                                       |
| EA<br>N                              | TION WESI DUTH)                                                                                                                                                                                                                                                                                                                                                                                                                                                                                                                                                                                                                                                                                                                                                                                                                                       |                           |                                                                                                                                                    |                                    |                                                                                                                                                                                                                                                                                                                                                                                                                                                                                                                                                                            |                                       |
| REFLECTYP 2)<br>POST (TYP 2)         | VARIABLE VVID                                                                                                                                                                                                                                                                                                                                                                                                                                                                                                                                                                                                                                                                                                                                                                                                                                         |                           |                                                                                                                                                    |                                    |                                                                                                                                                                                                                                                                                                                                                                                                                                                                                                                                                                            |                                       |
| SIGN:"17K WEST"                      | KUU                                                                                                                                                                                                                                                                                                                                                                                                                                                                                                                                                                                                                                                                                                                                                                                                                                                   |                           |                                                                                                                                                    |                                    |                                                                                                                                                                                                                                                                                                                                                                                                                                                                                                                                                                            |                                       |
| SIGN:"17K EAST"                      | 69°09'17" W (S)<br>0'40" W (D) 253.70'<br>TRAFFIC<br>SIGNAL LIDEP<br>TRAFFIC<br>SIGNAL LIDEP |                           |                                                                                                                                                    |                                    |                                                                                                                                                                                                                                                                                                                                                                                                                                                                                                                                                                            |                                       |
|                                      |                                                                                                                                                                                                                                                                                                                                                                                                                                                                                                                                                                                                                                                                                                                                                                                                                                                       |                           |                                                                                                                                                    |                                    |                                                                                                                                                                                                                                                                                                                                                                                                                                                                                                                                                                            |                                       |