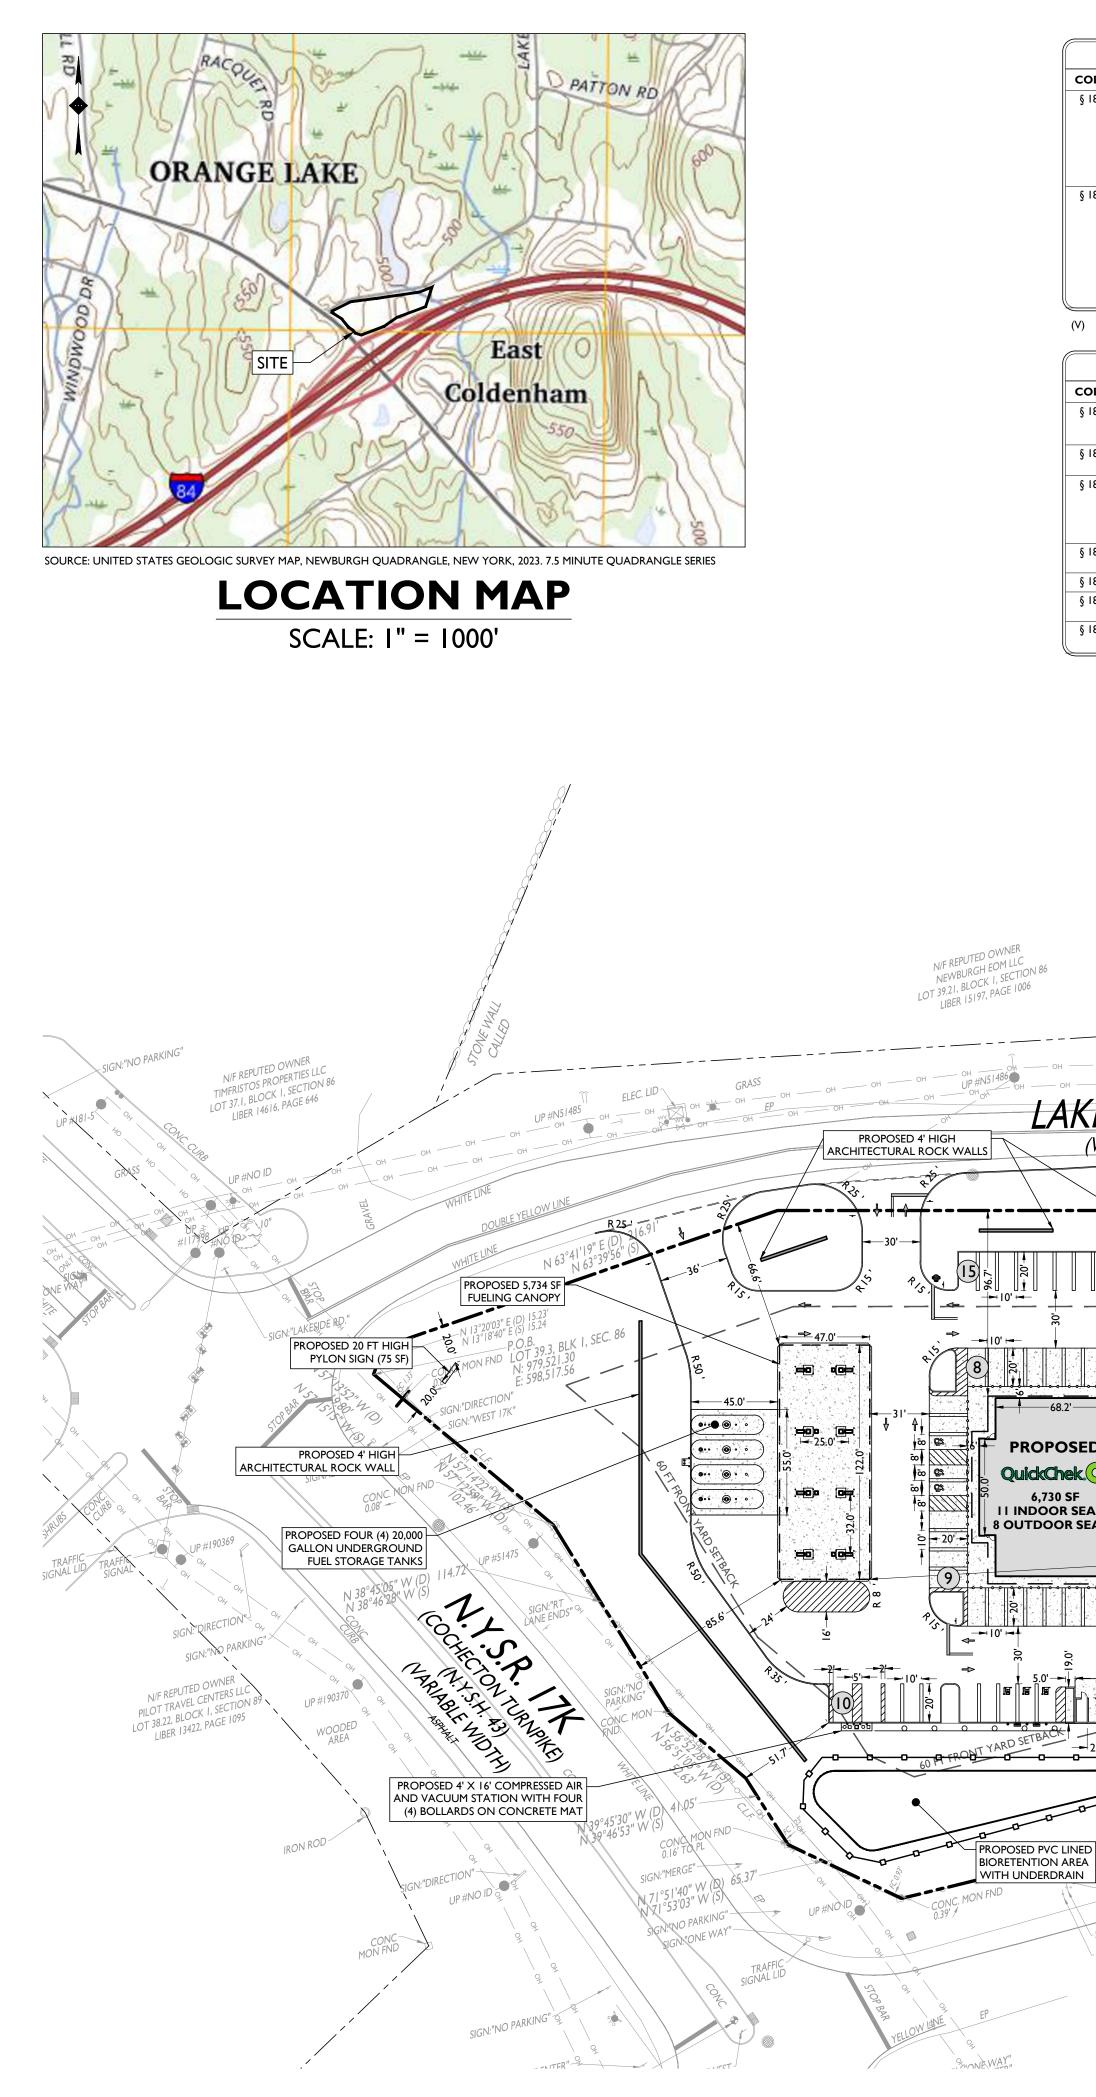

|                                      |                                                                                                                                                                                                                                                                                                                                                                                                                                                                                                                                                                                                                                                                                                                                                                                                                                                       |                           |                                                                                                                                                    | LAN                                |                                                                                                                                                                                                                                                                                                                                                                                                                                                                                                                                                                            |                                       |
|--------------------------------------|-------------------------------------------------------------------------------------------------------------------------------------------------------------------------------------------------------------------------------------------------------------------------------------------------------------------------------------------------------------------------------------------------------------------------------------------------------------------------------------------------------------------------------------------------------------------------------------------------------------------------------------------------------------------------------------------------------------------------------------------------------------------------------------------------------------------------------------------------------|---------------------------|----------------------------------------------------------------------------------------------------------------------------------------------------|------------------------------------|----------------------------------------------------------------------------------------------------------------------------------------------------------------------------------------------------------------------------------------------------------------------------------------------------------------------------------------------------------------------------------------------------------------------------------------------------------------------------------------------------------------------------------------------------------------------------|---------------------------------------|
| Section           § 185-18.C.(4)(c)  | REQUIRED<br>FOR ALL NEW DEVELOPMENT PROJECTS, THE FIRST 35 FEET OF THE FRONT YARDS OF                                                                                                                                                                                                                                                                                                                                                                                                                                                                                                                                                                                                                                                                                                                                                                 | PROPOSED                  |                                                                                                                                                    | INTER                              | BLOCK I, LOT 39.3<br>CHANGE BUSINESS DISTRICT (II                                                                                                                                                                                                                                                                                                                                                                                                                                                                                                                          | 3)                                    |
| \ '/\"/                              | ALL PROPERTIES FRONTING ON ROUTE 17K FROM THE CITY OF NEWBURGH WEST TO THE TOWN OF MONTGOMERY SHALL BE LANDSCAPED. PRIVATE SERVICE OR MARGINAL                                                                                                                                                                                                                                                                                                                                                                                                                                                                                                                                                                                                                                                                                                        |                           | PROPOSED USE                                                                                                                                       |                                    |                                                                                                                                                                                                                                                                                                                                                                                                                                                                                                                                                                            | ,                                     |
|                                      | ROADS (EXCEPT FOR ACCESS DRIVEWAYS) AND PARKING OF VEHICLES SHALL NOT BE<br>PERMITTED IN THESE LANDSCAPED AREAS. THE THIRTY-FIVE-FOOT DIMENSION SHALL BE                                                                                                                                                                                                                                                                                                                                                                                                                                                                                                                                                                                                                                                                                              |                           | CONVENIENCE ST<br>FUELING STATION                                                                                                                  |                                    | PERMITTED USE SUBJECT TO PLAN                                                                                                                                                                                                                                                                                                                                                                                                                                                                                                                                              | INING BOARD REV                       |
|                                      | EXPANDED TO 45 FEET FOR ALL PROPERTIES ON ROUTE 17K WHICH LIE WITHIN 350<br>FEET OF THE INTERSECTIONS OF CENTER LINES OF INTERSECTING STREETS                                                                                                                                                                                                                                                                                                                                                                                                                                                                                                                                                                                                                                                                                                         | 51.7 FT<br>COMPLIES       | ZONING REQUIREN                                                                                                                                    | 1ENT                               | REQUIRED           40,000 SF (0.92 AC)                                                                                                                                                                                                                                                                                                                                                                                                                                                                                                                                     | PROPOSED<br>242,337 SF (5.56          |
| § 185-28.G.                          | BEFORE THE PLANNING BOARD SHALL APPROVE THE PLANS FOR A CAR WASH OR<br>MOTOR VEHICLE SERVICE STATION, THE BOARD SHALL CONSIDER THE POTENTIAL                                                                                                                                                                                                                                                                                                                                                                                                                                                                                                                                                                                                                                                                                                          |                           |                                                                                                                                                    | H                                  | 40,000 SF (0.92 AC)                                                                                                                                                                                                                                                                                                                                                                                                                                                                                                                                                        | 390.8 FT                              |
|                                      | INTERFERENCE WITH OR DANGER TO TRAFFIC ON ALL ABUTTING STREETS. THE<br>CUMULATIVE EFFECT OF ALL CURB CUTS FOR ANY SUCH NEW USE SHALL ALSO BE                                                                                                                                                                                                                                                                                                                                                                                                                                                                                                                                                                                                                                                                                                          |                           | MINIMUM LOT DEPTH<br>MAXIMUM IMPERVIOU                                                                                                             |                                    | 150 FT<br>N/A                                                                                                                                                                                                                                                                                                                                                                                                                                                                                                                                                              | 907 FT                                |
|                                      | CONSIDERED, AND IN NO INSTANCE SHALL A NEW MOTOR VEHICLE SERVICE STATION<br>OR ANY OTHER ESTABLISHMENT DISPENSING GASOLINE BE PERMITTED TO BE<br>ESTABLISHED WITHIN 1,000 FEET IN ANY DIRECTION FROM A LOT ON WHICH THERE IS                                                                                                                                                                                                                                                                                                                                                                                                                                                                                                                                                                                                                          | 240 FT                    | MAXIMUM BUILDING                                                                                                                                   |                                    | 40%                                                                                                                                                                                                                                                                                                                                                                                                                                                                                                                                                                        | 32.5% (78,840 SF)<br>5.1% (12,464 SF) |
|                                      | AN EXISTING MOTOR VEHICLE SERVICE STATION OR OTHER ESTABLISHMENT<br>DISPENSING GASOLINE.                                                                                                                                                                                                                                                                                                                                                                                                                                                                                                                                                                                                                                                                                                                                                              | DOES NOT<br>COMPLY (V)    | MAXIMUM BUILDING<br>MINIMUM FRONT YAI                                                                                                              | -                                  | 35 FT<br>50 FT                                                                                                                                                                                                                                                                                                                                                                                                                                                                                                                                                             | 26.5 FT<br>BUILDING: 96.7             |
| /) VARIANCE                          |                                                                                                                                                                                                                                                                                                                                                                                                                                                                                                                                                                                                                                                                                                                                                                                                                                                       |                           |                                                                                                                                                    | AD SETBACK                         | 60 FT ABUTTING STATE ROADS                                                                                                                                                                                                                                                                                                                                                                                                                                                                                                                                                 | CANOPY: 66.6 F<br>BUILDING: 131.3     |
| ,<br>                                |                                                                                                                                                                                                                                                                                                                                                                                                                                                                                                                                                                                                                                                                                                                                                                                                                                                       |                           | MINIMUM SIDE YARD                                                                                                                                  |                                    | 50 FT                                                                                                                                                                                                                                                                                                                                                                                                                                                                                                                                                                      | CANOPY: 85.6 F                        |
|                                      | SIGNAGE REQUIREMENTS                                                                                                                                                                                                                                                                                                                                                                                                                                                                                                                                                                                                                                                                                                                                                                                                                                  |                           | MINIMUM SIDE YARD                                                                                                                                  | · · ·                              | 100 FT                                                                                                                                                                                                                                                                                                                                                                                                                                                                                                                                                                     | N/A                                   |
| <b>CODE SECTION</b><br>§ 185-14.J(5) | REQUIRED           NO FREESTANDING SIGN SHALL BE LOCATED LESS THAN 15 FEET FROM ANY FRONT                                                                                                                                                                                                                                                                                                                                                                                                                                                                                                                                                                                                                                                                                                                                                             | PROPOSED                  |                                                                                                                                                    | SETBACK                            | 60 FT                                                                                                                                                                                                                                                                                                                                                                                                                                                                                                                                                                      | BUILDING: 583.9<br>CANOPY: 719.8      |
|                                      | OR SIDE PROPERTY LINE, OR A DISTANCE EQUAL TO THE HEIGHT OF SAID SIGN,<br>WHICHEVER IS GREATER                                                                                                                                                                                                                                                                                                                                                                                                                                                                                                                                                                                                                                                                                                                                                        | 20.0 FT<br>COMPLIES       |                                                                                                                                                    |                                    |                                                                                                                                                                                                                                                                                                                                                                                                                                                                                                                                                                            |                                       |
| § 185-14.J(5)                        | A FREESTANDING SIGN SHALL BE LOCATED NO LESS THAN 10 FEET FROM ANY<br>BUILDING, OR EQUAL TO THE HEIGHT OF THE SIGN, WHICHEVER IS GREATER                                                                                                                                                                                                                                                                                                                                                                                                                                                                                                                                                                                                                                                                                                              | 108.9 FT<br>COMPLIES      |                                                                                                                                                    | OFF-STREE                          | T PARKING REQUIRE                                                                                                                                                                                                                                                                                                                                                                                                                                                                                                                                                          | MENTS                                 |
| § 185-14.J(5)                        | A FREESTANDING SIGN SHALL BE NO MORE THAN 35 FEET IN HEIGHT ABOVE<br>FINISHED GRADE. SIGNS WHICH EXCEED 14 FEET IN HEIGHT SHALL BE DESIGNED                                                                                                                                                                                                                                                                                                                                                                                                                                                                                                                                                                                                                                                                                                           |                           |                                                                                                                                                    |                                    |                                                                                                                                                                                                                                                                                                                                                                                                                                                                                                                                                                            |                                       |
|                                      | AND CONSTRUCTED TO WITHSTAND WINDS OF 100 MILES PER HOUR, AND SUCH<br>SHALL BE CERTIFIED TO BY A PROFESSIONAL ENGINEER OR REGISTERED ARCHITECT                                                                                                                                                                                                                                                                                                                                                                                                                                                                                                                                                                                                                                                                                                        | 30 FT                     | § 185-13.B (6)                                                                                                                                     | UNDER 25,000 SF                    | K LOADING SPACES:<br>FLOOR AREA = I LOADING SPACE                                                                                                                                                                                                                                                                                                                                                                                                                                                                                                                          |                                       |
| § 185-14.J(5)                        | LICENSED TO PRACTICE IN THE STATE OF NEW YORK ALL FREESTANDING SIGNS MUST BE PROTECTED FROM VEHICULAR DAMAGE BY A                                                                                                                                                                                                                                                                                                                                                                                                                                                                                                                                                                                                                                                                                                                                     | COMPLIES                  | § 185-13.C (1)(b)                                                                                                                                  |                                    | GFA OF RETAIL STORE:                                                                                                                                                                                                                                                                                                                                                                                                                                                                                                                                                       |                                       |
| § 185-14.O(3)(b)                     | POURED-IN-PLACE CONCRETE CURB OR PLANTER           ONLY ONE FREESTANDING SIGN MAY BE PLACED ON THE PREMISES                                                                                                                                                                                                                                                                                                                                                                                                                                                                                                                                                                                                                                                                                                                                           | COMPLIES<br>COMPLIES      |                                                                                                                                                    |                                    | CE / 150 SF) = 45 SPACES<br>S PER 40 SF OF SEATING AREA FOR AI                                                                                                                                                                                                                                                                                                                                                                                                                                                                                                             |                                       |
| § 185-14.O(3)(b)(1)                  | THE MAXIMUM SIGN AREA SHALL BE 75 SQUARE FEET                                                                                                                                                                                                                                                                                                                                                                                                                                                                                                                                                                                                                                                                                                                                                                                                         | 75 SF<br>COMPLIES         |                                                                                                                                                    | AND DRINKING<br>250 SF / 40 SF = 7 | PLACE:                                                                                                                                                                                                                                                                                                                                                                                                                                                                                                                                                                     | N EATING                              |
| § 185-14.O(3)(b)(2)                  | THE MAXIMUM HEIGHT SHALL NOT EXCEED THE MAXIMUM PERMITTED BUILDING<br>HEIGHT IN THE DISTRICT IN WHICH THE PROPERTY IS LOCATED: 35 FT                                                                                                                                                                                                                                                                                                                                                                                                                                                                                                                                                                                                                                                                                                                  | 20 FT<br>COMPLIES         |                                                                                                                                                    |                                    | KING SPACES FOR ALL VEHICLES STO                                                                                                                                                                                                                                                                                                                                                                                                                                                                                                                                           | RED OR BEING                          |
|                                      |                                                                                                                                                                                                                                                                                                                                                                                                                                                                                                                                                                                                                                                                                                                                                                                                                                                       |                           |                                                                                                                                                    | SERVICED AT AN                     | IY I PERIOD OF TIME PLUS A MINIMU<br>ACES FOR A GASOLINE STATION = 5                                                                                                                                                                                                                                                                                                                                                                                                                                                                                                       | M OF 5                                |
|                                      |                                                                                                                                                                                                                                                                                                                                                                                                                                                                                                                                                                                                                                                                                                                                                                                                                                                       |                           |                                                                                                                                                    | 45 + 7 + 5 = 57 RE                 | EQUIRED SPACES                                                                                                                                                                                                                                                                                                                                                                                                                                                                                                                                                             |                                       |
|                                      |                                                                                                                                                                                                                                                                                                                                                                                                                                                                                                                                                                                                                                                                                                                                                                                                                                                       |                           | § 185-13.D (5)                                                                                                                                     | REQUIRED PARKI                     | ING SPACE SIZE:                                                                                                                                                                                                                                                                                                                                                                                                                                                                                                                                                            |                                       |
|                                      |                                                                                                                                                                                                                                                                                                                                                                                                                                                                                                                                                                                                                                                                                                                                                                                                                                                       |                           |                                                                                                                                                    | WIDTH: 9 FT                        |                                                                                                                                                                                                                                                                                                                                                                                                                                                                                                                                                                            |                                       |
|                                      |                                                                                                                                                                                                                                                                                                                                                                                                                                                                                                                                                                                                                                                                                                                                                                                                                                                       | $\setminus$               |                                                                                                                                                    |                                    |                                                                                                                                                                                                                                                                                                                                                                                                                                                                                                                                                                            |                                       |
|                                      |                                                                                                                                                                                                                                                                                                                                                                                                                                                                                                                                                                                                                                                                                                                                                                                                                                                       | ``<br>\                   |                                                                                                                                                    |                                    |                                                                                                                                                                                                                                                                                                                                                                                                                                                                                                                                                                            |                                       |
|                                      |                                                                                                                                                                                                                                                                                                                                                                                                                                                                                                                                                                                                                                                                                                                                                                                                                                                       |                           |                                                                                                                                                    |                                    |                                                                                                                                                                                                                                                                                                                                                                                                                                                                                                                                                                            |                                       |
|                                      |                                                                                                                                                                                                                                                                                                                                                                                                                                                                                                                                                                                                                                                                                                                                                                                                                                                       |                           |                                                                                                                                                    |                                    |                                                                                                                                                                                                                                                                                                                                                                                                                                                                                                                                                                            |                                       |
|                                      | EASEMENT FOR<br>INGRESS, EGRESS                                                                                                                                                                                                                                                                                                                                                                                                                                                                                                                                                                                                                                                                                                                                                                                                                       |                           |                                                                                                                                                    |                                    |                                                                                                                                                                                                                                                                                                                                                                                                                                                                                                                                                                            |                                       |
|                                      | INGRESS, LUTILITIES<br>& UTILITIES<br>REF.#7                                                                                                                                                                                                                                                                                                                                                                                                                                                                                                                                                                                                                                                                                                                                                                                                          | N/F REP                   | UTED OWNER<br>N CIVIC CENTER, INC.<br>LOCK I, SECTION 86<br>LOCK I, SECTION 3                                                                      |                                    |                                                                                                                                                                                                                                                                                                                                                                                                                                                                                                                                                                            |                                       |
|                                      | _                                                                                                                                                                                                                                                                                                                                                                                                                                                                                                                                                                                                                                                                                                                                                                                                                                                     | MID HUDSON<br>LOT 39.1, B | N CIVIC CENTER, INC.<br>N CIVIC CENTER, INC.<br>LOCK I, SECTION 86<br>LOCK I, SECTION 86<br>LOCK I, SECTION 86<br>NOT RECOVERED)<br>NOT RECOVERED) |                                    | GRASS                                                                                                                                                                                                                                                                                                                                                                                                                                                                                                                                                                      |                                       |
|                                      | GRASS CONC                                                                                                                                                                                                                                                                                                                                                                                                                                                                                                                                                                                                                                                                                                                                                                                                                                            | (DEED<br>WB               | 13300, PAGE 1003<br>NOT RECOVERED)                                                                                                                 | PER TAX MAP                        |                                                                                                                                                                                                                                                                                                                                                                                                                                                                                                                                                                            |                                       |
|                                      |                                                                                                                                                                                                                                                                                                                                                                                                                                                                                                                                                                                                                                                                                                                                                                                                                                                       | WB VVB                    | WB                                                                                                                                                 |                                    | он он он                                                                                                                                                                                                                                                                                                                                                                                                                                                                                                                                                                   | ОН ОН                                 |
|                                      | IRECTION" NB                                                                                                                                                                                                                                                                                                                                                                                                                                                                                                                                                                                                                                                                                                                                                                                                                                          |                           | он — он — он _ он он он он                                                                                                                         | ОН ОН ОН                           | ОН | н он ог                               |
| он/он                                | IRECTION" NB<br>Сон он                                                                                                                                                                                                                                                                                                                                                                    | он он он                  | — он он он                                                                                                                                         | — он 43- он — с                    | 11                                                                                                                                                                                                                                                                                                                                                                                                                                                                                                                                                                         |                                       |
| он он                                |                                                                                                                                                                                                                                                                                                                                                                                                                                                                                                                                                                                                                                                                                                                                                                                                                                                       | EP                        | ITE LINE                                                                                                                                           |                                    |                                                                                                                                                                                                                                                                                                                                                                                                                                                                                                                                                                            |                                       |
| KESIDE                               | ROAD                                                                                                                                                                                                                                                                                                                                                                                                                                                                                                                                                                                                                                                                                                                                                                                                                                                  | DOUBLE YELLOW             |                                                                                                                                                    | 5                                  | sign:"30 MPH                                                                                                                                                                                                                                                                                                                                                                                                                                                                                                                                                               | 11                                    |
| (VARIABLE W                          | VIDTH) WHITE L                                                                                                                                                                                                                                                                                                                                                                                                                                                                                                                                                                                                                                                                                                                                                                                                                                        |                           | EP                                                                                                                                                 | B                                  | sign:"30 mm                                                                                                                                                                                                                                                                                                                                                                                                                                                                                                                                                                |                                       |
| ASPHALT                              |                                                                                                                                                                                                                                                                                                                                                                                                                                                                                                                                                                                                                                                                                                                                                                                                                                                       |                           | F-9                                                                                                                                                |                                    |                                                                                                                                                                                                                                                                                                                                                                                                                                                                                                                                                                            | au 5 (D)                              |
| N 82°47<br>N 82                      | "42" E (D) 266.83'<br>2°46'19" E (S)                                                                                                                                                                                                                                                                                                                                                                                                                                                                                                                                                                                                                                                                                                                                                                                                                  | F-8                       |                                                                                                                                                    |                                    | +                                                                                                                                                                                                                                                                                                                                                                                                                                                                                                                                                                          | N 68°15'53" E (D)<br>N 68°14'30" E    |
|                                      | N 81°41'33" E (D) 455.18'                                                                                                                                                                                                                                                                                                                                                                                                                                                                                                                                                                                                                                                                                                                                                                                                                             |                           | #0/9<br>/2"                                                                                                                                        |                                    | KB                                                                                                                                                                                                                                                                                                                                                                                                                                                                                                                                                                         |                                       |
|                                      | 5'                                                                                                                                                                                                                                                                                                                                                                                                                                                                                                                                                                                                                                                                                                                                                                                                                                                    |                           | • #020<br>• #10"                                                                                                                                   |                                    | J                                                                                                                                                                                                                                                                                                                                                                                                                                                                                                                                                                          |                                       |
|                                      |                                                                                                                                                                                                                                                                                                                                                                                                                                                                                                                                                                                                                                                                                                                                                                                                                                                       | PONA                      | · · · · · · · · · · · · · · · · · · ·                                                                                                              |                                    |                                                                                                                                                                                                                                                                                                                                                                                                                                                                                                                                                                            | 78                                    |
| 50 FT FRONT                          | YARD SETBACK                                                                                                                                                                                                                                                                                                                                                                                                                                                                                                                                                                                                                                                                                                                                                                                                                                          |                           | #021<br>12"                                                                                                                                        | WOODED AREA                        |                                                                                                                                                                                                                                                                                                                                                                                                                                                                                                                                                                            | CONC. MON.                            |
| R/S                                  | Keo.                                                                                                                                                                                                                                                                                                                                                                                                                                                                                                                                                                                                                                                                                                                                                                                                                                                  |                           | #022<br>20",24" WLF 12 24"                                                                                                                         | γγ00t                              | WB /                                                                                                                                                                                                                                                                                                                                                                                                                                                                                                                                                                       | Q 1.53                                |
|                                      | WI WI                                                                                                                                                                                                                                                                                                                                                                                                                                                                                                                                                                                                                                                                                                                                                                                                                                                 | .F-6                      | F-13<br>+ #025                                                                                                                                     |                                    |                                                                                                                                                                                                                                                                                                                                                                                                                                                                                                                                                                            | CONC. MON.<br>FND.<br>1.55            |
|                                      | 100 FT WETLAND BUFFER                                                                                                                                                                                                                                                                                                                                                                                                                                                                                                                                                                                                                                                                                                                                                                                                                                 | WLF-14 .                  | #024 #027                                                                                                                                          | /                                  | 20 FT                                                                                                                                                                                                                                                                                                                                                                                                                                                                                                                                                                      |                                       |
|                                      | LOT 32 F OCK I, SECTION 86<br>E 2459 4679, PAGE 186<br>#014                                                                                                                                                                                                                                                                                                                                                                                                                                                                                                                                                                                                                                                                                                                                                                                           | F-3 / W/I F-152           | 12<br>••• 4<br>#026<br>WLF-16<br>12"                                                                                                               | #028<br>12"-555                    |                                                                                                                                                                                                                                                                                                                                                                                                                                                                                                                                                                            | k                                     |
| ED LA                                | IND AREA = 24 TEA SQUARE FEET OR 5.56 RES                                                                                                                                                                                                                                                                                                                                                                                                                                                                                                                                                                                                                                                                                                                                                                                                             | /                         | •                                                                                                                                                  | 12"                                | wooded ar                                                                                                                                                                                                                                                                                                                                                                                                                                                                                                                                                                  | EA A                                  |
|                                      | ₩ ₩012<br>30" #013<br>₩ ₩LF-2                                                                                                                                                                                                                                                                                                                                                                                                                                                                                                                                                                                                                                                                                                                                                                                                                         | <u>k</u>                  | WLF-17                                                                                                                                             | Line I                             | CONC. MON                                                                                                                                                                                                                                                                                                                                                                                                                                                                                                                                                                  | FND<br>0.19'                          |
|                                      |                                                                                                                                                                                                                                                                                                                                                                                                                                                                                                                                                                                                                                                                                                                                                                                                                                                       |                           | - (S)                                                                                                                                              | 5                                  |                                                                                                                                                                                                                                                                                                                                                                                                                                                                                                                                                                            |                                       |
| SEATS                                |                                                                                                                                                                                                                                                                                                                                                                                                                                                                                                                                                                                                                                                                                                                                                                                                                                                       | S 6                       | 9°49'06" W (D) 317.05,000                                                                                                                          | #029<br>12"BB                      |                                                                                                                                                                                                                                                                                                                                                                                                                                                                                                                                                                            |                                       |
|                                      |                                                                                                                                                                                                                                                                                                                                                                                                                                                                                                                                                                                                                                                                                                                                                                                                                                                       |                           | WLF-18                                                                                                                                             |                                    |                                                                                                                                                                                                                                                                                                                                                                                                                                                                                                                                                                            |                                       |
|                                      |                                                                                                                                                                                                                                                                                                                                                                                                                                                                                                                                                                                                                                                                                                                                                                                                                                                       | CONC. MON FND             |                                                                                                                                                    | C.L.F.                             |                                                                                                                                                                                                                                                                                                                                                                                                                                                                                                                                                                            | 000                                   |
| 8                                    | PROPOSED BASIN                                                                                                                                                                                                                                                                                                                                                                                                                                                                                                                                                                                                                                                                                                                                                                                                                                        | 0.48 WLF-19               |                                                                                                                                                    | 1                                  | 000                                                                                                                                                                                                                                                                                                                                                                                                                                                                                                                                                                        |                                       |
| 0.0                                  | LOADING AREA                                                                                                                                                                                                                                                                                                                                                                                                                                                                                                                                                                                                                                                                                                                                                                                                                                          |                           |                                                                                                                                                    | 8                                  | 0                                                                                                                                                                                                                                                                                                                                                                                                                                                                                                                                                                          |                                       |
| )<br>  ↓<br> 31.3                    |                                                                                                                                                                                                                                                                                                                                                                                                                                                                                                                                                                                                                                                                                                                                                                                                                                                       |                           | IRECTION"                                                                                                                                          |                                    |                                                                                                                                                                                                                                                                                                                                                                                                                                                                                                                                                                            |                                       |
|                                      | R15                                                                                                                                                                                                                                                                                                                                                                                                                                                                                                                                                                                                                                                                                                                                                                                                                                                   | ∫ SIGN:"D                 |                                                                                                                                                    | A A                                |                                                                                                                                                                                                                                                                                                                                                                                                                                                                                                                                                                            |                                       |
|                                      |                                                                                                                                                                                                                                                                                                                                                                                                                                                                                                                                                                                                                                                                                                                                                                                                                                                       | 100                       |                                                                                                                                                    | 84                                 |                                                                                                                                                                                                                                                                                                                                                                                                                                                                                                                                                                            |                                       |
| -23.0'                               | CONC ON FND<br>0.13'1 S 55° 12'24" W (D) 165.31'<br>S 55° 12'24" W (D) 165.31'<br>S 55° 12'24" W (D) 165.31'                                                                                                                                                                                                                                                                                                                                                                                                                                                                                                                                                                                                                                                                                                                                          | SIGN: "WRONG WAY          | /1                                                                                                                                                 |                                    |                                                                                                                                                                                                                                                                                                                                                                                                                                                                                                                                                                            |                                       |
|                                      |                                                                                                                                                                                                                                                                                                                                                                                                                                                                                                                                                                                                                                                                                                                                                                                                                                                       | ELINE                     | BW                                                                                                                                                 |                                    |                                                                                                                                                                                                                                                                                                                                                                                                                                                                                                                                                                            |                                       |
| S<br>c 49°                           | 69°07 IV (D) 255.70<br>10'40" W (D) 255.70<br>TRAFFIC ID                                                                                                                                                                                                                                                                                                                                                                                                                                                                                                                                                                                                                                                                                                                                                                                              | BW                        |                                                                                                                                                    |                                    |                                                                                                                                                                                                                                                                                                                                                                                                                                                                                                                                                                            |                                       |
| ED C.L.f                             | SIGNAL LIVEP ROUNDER                                                                                                                                                                                                                                                                                                                                                                                                                                                                                                                                                                                                                                                                                                                                                                                                                                  | MB                        |                                                                                                                                                    |                                    |                                                                                                                                                                                                                                                                                                                                                                                                                                                                                                                                                                            |                                       |
| EA<br>N                              | TION WESI DUTH)                                                                                                                                                                                                                                                                                                                                                                                                                                                                                                                                                                                                                                                                                                                                                                                                                                       |                           |                                                                                                                                                    |                                    |                                                                                                                                                                                                                                                                                                                                                                                                                                                                                                                                                                            |                                       |
| REFLECTYP 2)<br>POST (TYP 2)         | VARIABLE VVID                                                                                                                                                                                                                                                                                                                                                                                                                                                                                                                                                                                                                                                                                                                                                                                                                                         |                           |                                                                                                                                                    |                                    |                                                                                                                                                                                                                                                                                                                                                                                                                                                                                                                                                                            |                                       |
| SIGN:"17K WEST"                      | KUU                                                                                                                                                                                                                                                                                                                                                                                                                                                                                                                                                                                                                                                                                                                                                                                                                                                   |                           |                                                                                                                                                    |                                    |                                                                                                                                                                                                                                                                                                                                                                                                                                                                                                                                                                            |                                       |
| SIGN:"17K EAST"                      | 69°09'17" W (S)<br>0'40" W (D) 253.70'<br>TRAFFIC<br>SIGNAL LIDEP<br>TRAFFIC<br>SIGNAL LIDEP |                           |                                                                                                                                                    |                                    |                                                                                                                                                                                                                                                                                                                                                                                                                                                                                                                                                                            |                                       |
|                                      |                                                                                                                                                                                                                                                                                                                                                                                                                                                                                                                                                                                                                                                                                                                                                                                                                                                       |                           |                                                                                                                                                    |                                    |                                                                                                                                                                                                                                                                                                                                                                                                                                                                                                                                                                            |                                       |