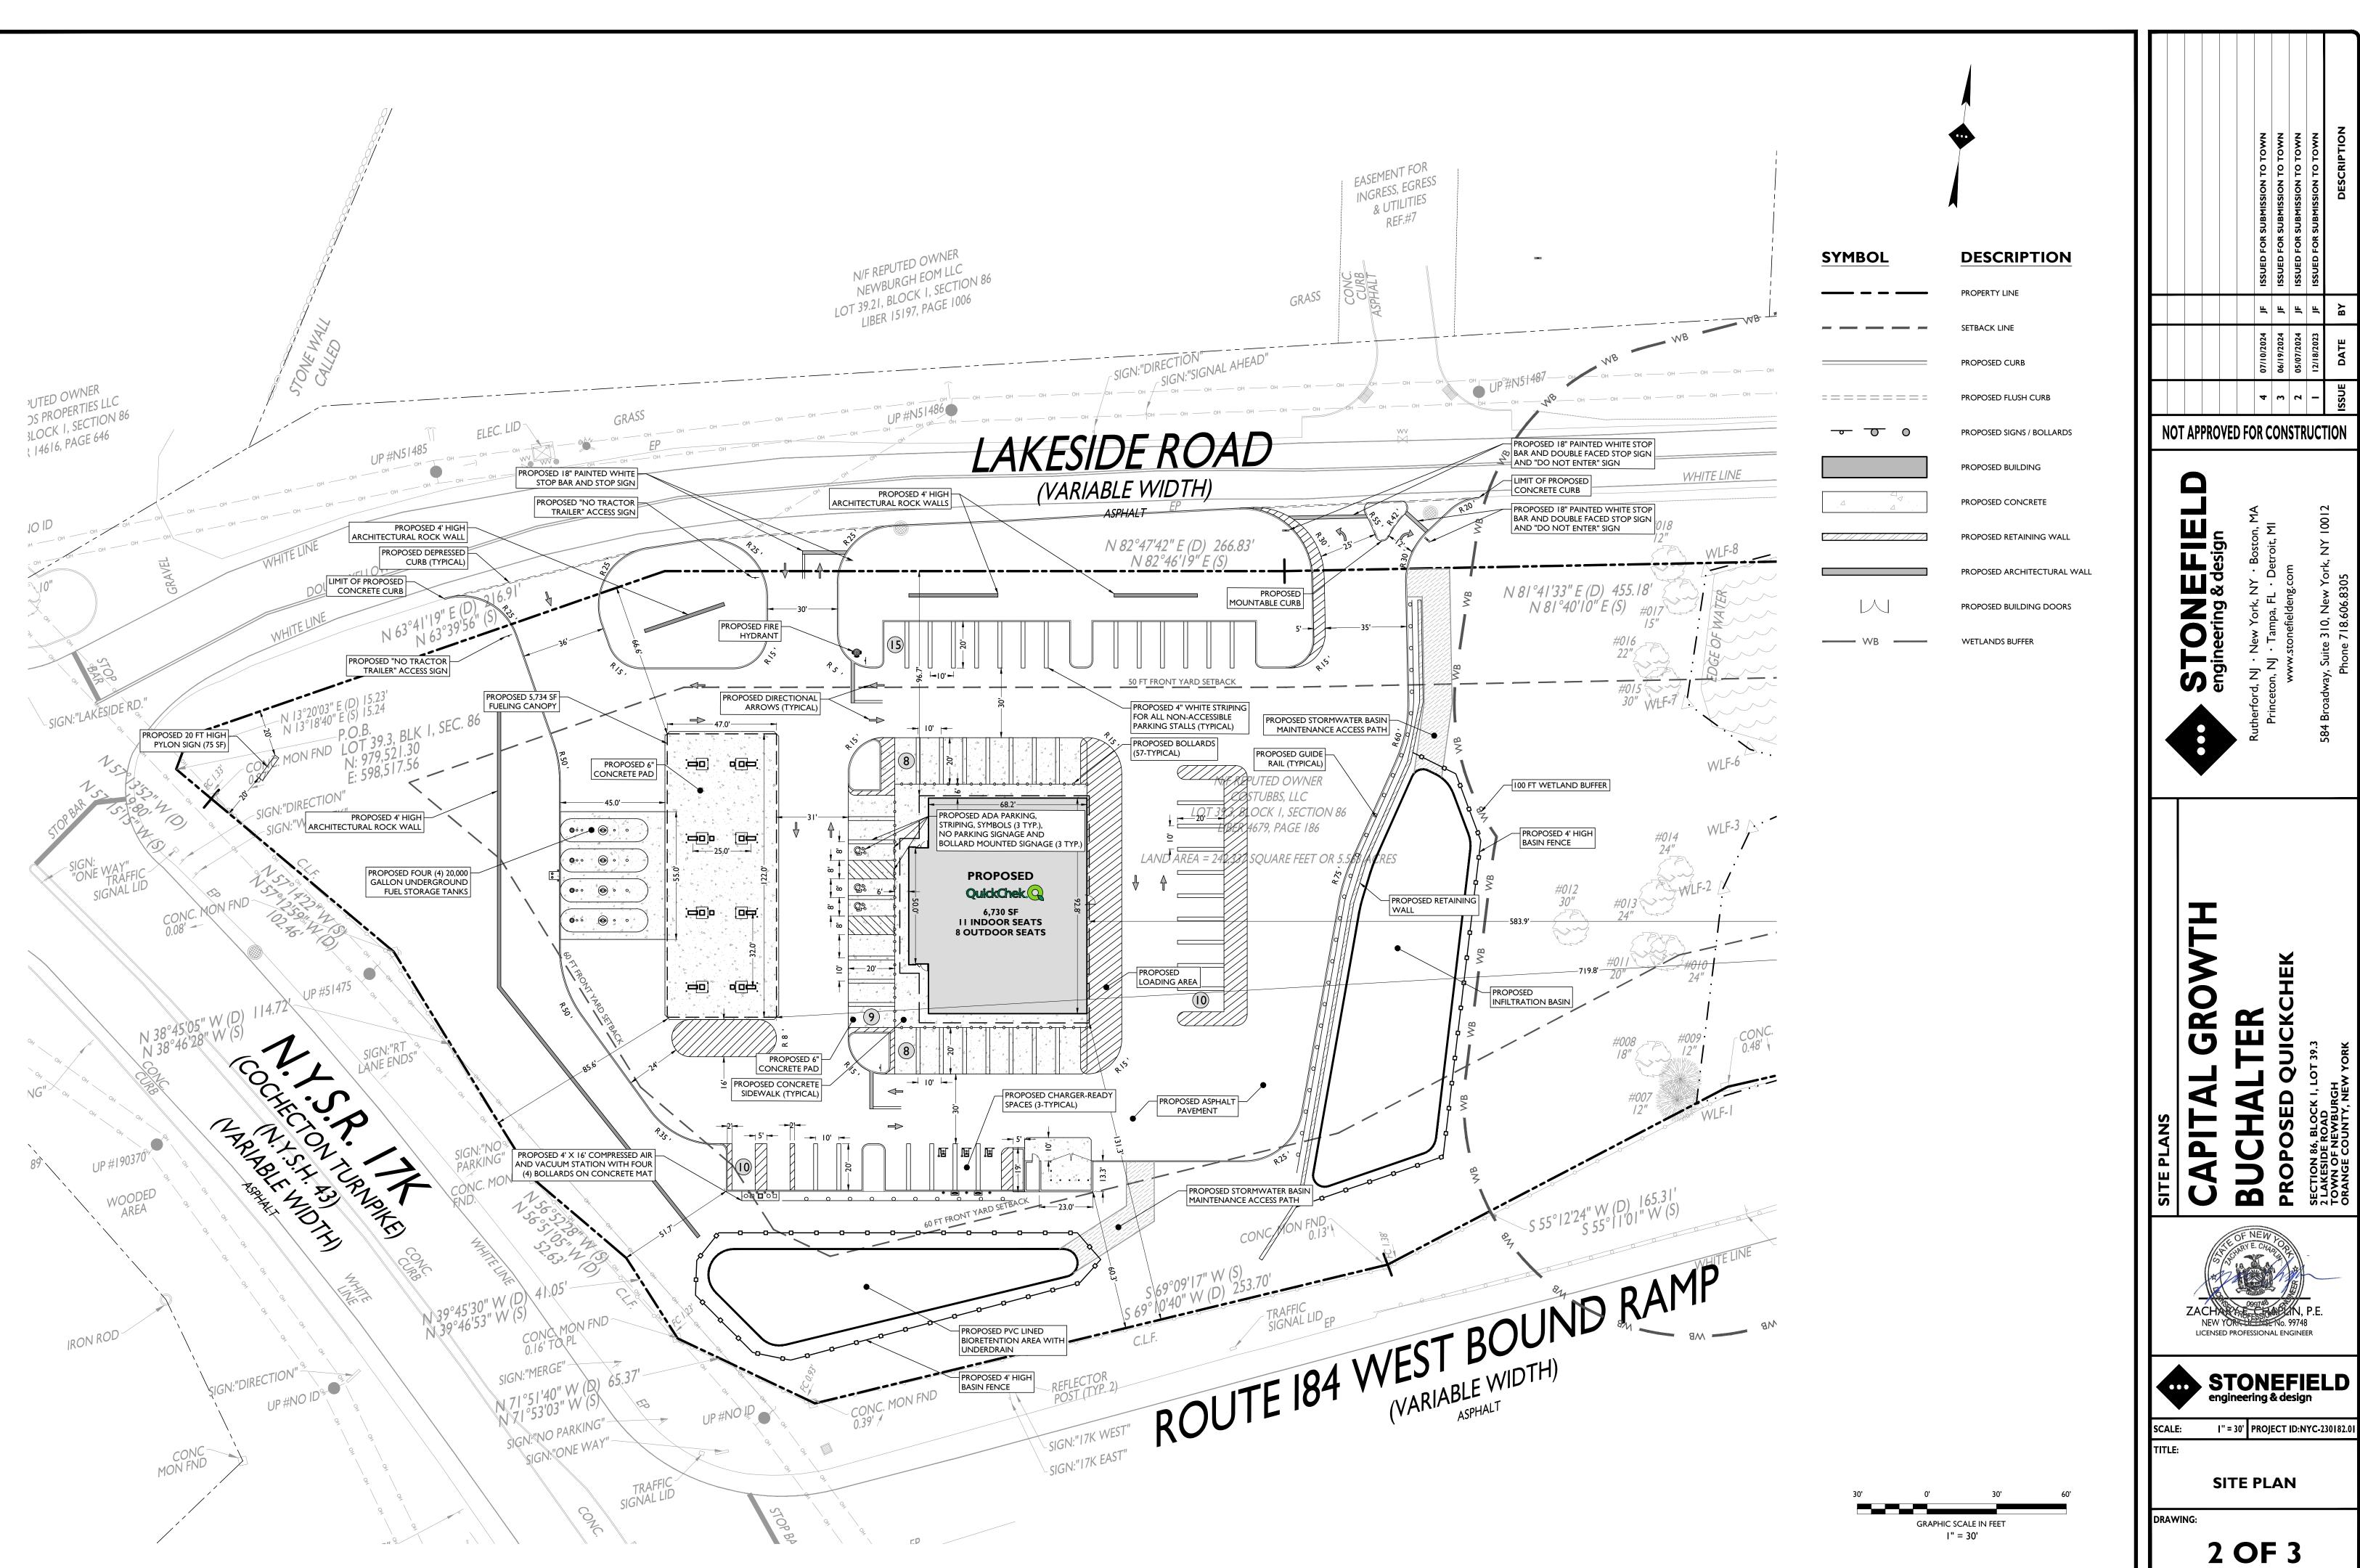

|                                      |                                                                                                                                                                                                                                                                                                                                                                                                                                                                                                                                                                                                                                                                                                                                                                                                                                                       |                           |                                                                                                                                                    | LAN                                |                                                                                                                                                                                                                                                                                                                                                                                                                                                                                                                                                                            |                                       |
|--------------------------------------|-------------------------------------------------------------------------------------------------------------------------------------------------------------------------------------------------------------------------------------------------------------------------------------------------------------------------------------------------------------------------------------------------------------------------------------------------------------------------------------------------------------------------------------------------------------------------------------------------------------------------------------------------------------------------------------------------------------------------------------------------------------------------------------------------------------------------------------------------------|---------------------------|----------------------------------------------------------------------------------------------------------------------------------------------------|------------------------------------|----------------------------------------------------------------------------------------------------------------------------------------------------------------------------------------------------------------------------------------------------------------------------------------------------------------------------------------------------------------------------------------------------------------------------------------------------------------------------------------------------------------------------------------------------------------------------|---------------------------------------|
| Section           § 185-18.C.(4)(c)  | REQUIRED<br>FOR ALL NEW DEVELOPMENT PROJECTS, THE FIRST 35 FEET OF THE FRONT YARDS OF                                                                                                                                                                                                                                                                                                                                                                                                                                                                                                                                                                                                                                                                                                                                                                 | PROPOSED                  |                                                                                                                                                    | INTER                              | BLOCK I, LOT 39.3<br>CHANGE BUSINESS DISTRICT (II                                                                                                                                                                                                                                                                                                                                                                                                                                                                                                                          | 3)                                    |
| \ '/\"/                              | ALL PROPERTIES FRONTING ON ROUTE 17K FROM THE CITY OF NEWBURGH WEST TO THE TOWN OF MONTGOMERY SHALL BE LANDSCAPED. PRIVATE SERVICE OR MARGINAL                                                                                                                                                                                                                                                                                                                                                                                                                                                                                                                                                                                                                                                                                                        |                           | PROPOSED USE                                                                                                                                       |                                    |                                                                                                                                                                                                                                                                                                                                                                                                                                                                                                                                                                            | ,                                     |
|                                      | ROADS (EXCEPT FOR ACCESS DRIVEWAYS) AND PARKING OF VEHICLES SHALL NOT BE<br>PERMITTED IN THESE LANDSCAPED AREAS. THE THIRTY-FIVE-FOOT DIMENSION SHALL BE                                                                                                                                                                                                                                                                                                                                                                                                                                                                                                                                                                                                                                                                                              |                           | CONVENIENCE ST<br>FUELING STATION                                                                                                                  |                                    | PERMITTED USE SUBJECT TO PLAN                                                                                                                                                                                                                                                                                                                                                                                                                                                                                                                                              | INING BOARD REV                       |
|                                      | EXPANDED TO 45 FEET FOR ALL PROPERTIES ON ROUTE 17K WHICH LIE WITHIN 350<br>FEET OF THE INTERSECTIONS OF CENTER LINES OF INTERSECTING STREETS                                                                                                                                                                                                                                                                                                                                                                                                                                                                                                                                                                                                                                                                                                         | 51.7 FT<br>COMPLIES       | ZONING REQUIREN                                                                                                                                    | 1ENT                               | REQUIRED           40,000 SF (0.92 AC)                                                                                                                                                                                                                                                                                                                                                                                                                                                                                                                                     | PROPOSED<br>242,337 SF (5.56          |
| § 185-28.G.                          | BEFORE THE PLANNING BOARD SHALL APPROVE THE PLANS FOR A CAR WASH OR<br>MOTOR VEHICLE SERVICE STATION, THE BOARD SHALL CONSIDER THE POTENTIAL                                                                                                                                                                                                                                                                                                                                                                                                                                                                                                                                                                                                                                                                                                          |                           |                                                                                                                                                    | H                                  | 40,000 SF (0.92 AC)                                                                                                                                                                                                                                                                                                                                                                                                                                                                                                                                                        | 390.8 FT                              |
|                                      | INTERFERENCE WITH OR DANGER TO TRAFFIC ON ALL ABUTTING STREETS. THE<br>CUMULATIVE EFFECT OF ALL CURB CUTS FOR ANY SUCH NEW USE SHALL ALSO BE                                                                                                                                                                                                                                                                                                                                                                                                                                                                                                                                                                                                                                                                                                          |                           | MINIMUM LOT DEPTH<br>MAXIMUM IMPERVIOU                                                                                                             |                                    | 150 FT<br>N/A                                                                                                                                                                                                                                                                                                                                                                                                                                                                                                                                                              | 907 FT                                |
|                                      | CONSIDERED, AND IN NO INSTANCE SHALL A NEW MOTOR VEHICLE SERVICE STATION<br>OR ANY OTHER ESTABLISHMENT DISPENSING GASOLINE BE PERMITTED TO BE<br>ESTABLISHED WITHIN 1,000 FEET IN ANY DIRECTION FROM A LOT ON WHICH THERE IS                                                                                                                                                                                                                                                                                                                                                                                                                                                                                                                                                                                                                          | 240 FT                    | MAXIMUM BUILDING                                                                                                                                   |                                    | 40%                                                                                                                                                                                                                                                                                                                                                                                                                                                                                                                                                                        | 32.5% (78,840 SF)<br>5.1% (12,464 SF) |
|                                      | AN EXISTING MOTOR VEHICLE SERVICE STATION OR OTHER ESTABLISHMENT<br>DISPENSING GASOLINE.                                                                                                                                                                                                                                                                                                                                                                                                                                                                                                                                                                                                                                                                                                                                                              | DOES NOT<br>COMPLY (V)    | MAXIMUM BUILDING<br>MINIMUM FRONT YAI                                                                                                              | -                                  | 35 FT<br>50 FT                                                                                                                                                                                                                                                                                                                                                                                                                                                                                                                                                             | 26.5 FT<br>BUILDING: 96.7             |
| /) VARIANCE                          |                                                                                                                                                                                                                                                                                                                                                                                                                                                                                                                                                                                                                                                                                                                                                                                                                                                       |                           |                                                                                                                                                    | AD SETBACK                         | 60 FT ABUTTING STATE ROADS                                                                                                                                                                                                                                                                                                                                                                                                                                                                                                                                                 | CANOPY: 66.6 F<br>BUILDING: 131.3     |
| ,<br>                                |                                                                                                                                                                                                                                                                                                                                                                                                                                                                                                                                                                                                                                                                                                                                                                                                                                                       |                           | MINIMUM SIDE YARD                                                                                                                                  |                                    | 50 FT                                                                                                                                                                                                                                                                                                                                                                                                                                                                                                                                                                      | CANOPY: 85.6 F                        |
|                                      | SIGNAGE REQUIREMENTS                                                                                                                                                                                                                                                                                                                                                                                                                                                                                                                                                                                                                                                                                                                                                                                                                                  |                           | MINIMUM SIDE YARD                                                                                                                                  | · · ·                              | 100 FT                                                                                                                                                                                                                                                                                                                                                                                                                                                                                                                                                                     | N/A                                   |
| <b>CODE SECTION</b><br>§ 185-14.J(5) | REQUIRED           NO FREESTANDING SIGN SHALL BE LOCATED LESS THAN 15 FEET FROM ANY FRONT                                                                                                                                                                                                                                                                                                                                                                                                                                                                                                                                                                                                                                                                                                                                                             | PROPOSED                  |                                                                                                                                                    | SETBACK                            | 60 FT                                                                                                                                                                                                                                                                                                                                                                                                                                                                                                                                                                      | BUILDING: 583.9<br>CANOPY: 719.8      |
|                                      | OR SIDE PROPERTY LINE, OR A DISTANCE EQUAL TO THE HEIGHT OF SAID SIGN,<br>WHICHEVER IS GREATER                                                                                                                                                                                                                                                                                                                                                                                                                                                                                                                                                                                                                                                                                                                                                        | 20.0 FT<br>COMPLIES       |                                                                                                                                                    |                                    |                                                                                                                                                                                                                                                                                                                                                                                                                                                                                                                                                                            |                                       |
| § 185-14.J(5)                        | A FREESTANDING SIGN SHALL BE LOCATED NO LESS THAN 10 FEET FROM ANY<br>BUILDING, OR EQUAL TO THE HEIGHT OF THE SIGN, WHICHEVER IS GREATER                                                                                                                                                                                                                                                                                                                                                                                                                                                                                                                                                                                                                                                                                                              | 108.9 FT<br>COMPLIES      |                                                                                                                                                    | OFF-STREE                          | T PARKING REQUIRE                                                                                                                                                                                                                                                                                                                                                                                                                                                                                                                                                          | MENTS                                 |
| § 185-14.J(5)                        | A FREESTANDING SIGN SHALL BE NO MORE THAN 35 FEET IN HEIGHT ABOVE<br>FINISHED GRADE. SIGNS WHICH EXCEED 14 FEET IN HEIGHT SHALL BE DESIGNED                                                                                                                                                                                                                                                                                                                                                                                                                                                                                                                                                                                                                                                                                                           |                           |                                                                                                                                                    |                                    |                                                                                                                                                                                                                                                                                                                                                                                                                                                                                                                                                                            |                                       |
|                                      | AND CONSTRUCTED TO WITHSTAND WINDS OF 100 MILES PER HOUR, AND SUCH<br>SHALL BE CERTIFIED TO BY A PROFESSIONAL ENGINEER OR REGISTERED ARCHITECT                                                                                                                                                                                                                                                                                                                                                                                                                                                                                                                                                                                                                                                                                                        | 30 FT                     | § 185-13.B (6)                                                                                                                                     | UNDER 25,000 SF                    | K LOADING SPACES:<br>FLOOR AREA = I LOADING SPACE                                                                                                                                                                                                                                                                                                                                                                                                                                                                                                                          |                                       |
| § 185-14.J(5)                        | LICENSED TO PRACTICE IN THE STATE OF NEW YORK ALL FREESTANDING SIGNS MUST BE PROTECTED FROM VEHICULAR DAMAGE BY A                                                                                                                                                                                                                                                                                                                                                                                                                                                                                                                                                                                                                                                                                                                                     | COMPLIES                  | § 185-13.C (1)(b)                                                                                                                                  |                                    | GFA OF RETAIL STORE:                                                                                                                                                                                                                                                                                                                                                                                                                                                                                                                                                       |                                       |
| § 185-14.O(3)(b)                     | POURED-IN-PLACE CONCRETE CURB OR PLANTER           ONLY ONE FREESTANDING SIGN MAY BE PLACED ON THE PREMISES                                                                                                                                                                                                                                                                                                                                                                                                                                                                                                                                                                                                                                                                                                                                           | COMPLIES<br>COMPLIES      |                                                                                                                                                    |                                    | CE / 150 SF) = 45 SPACES<br>S PER 40 SF OF SEATING AREA FOR AI                                                                                                                                                                                                                                                                                                                                                                                                                                                                                                             |                                       |
| § 185-14.O(3)(b)(1)                  | THE MAXIMUM SIGN AREA SHALL BE 75 SQUARE FEET                                                                                                                                                                                                                                                                                                                                                                                                                                                                                                                                                                                                                                                                                                                                                                                                         | 75 SF<br>COMPLIES         |                                                                                                                                                    | AND DRINKING<br>250 SF / 40 SF = 7 | PLACE:                                                                                                                                                                                                                                                                                                                                                                                                                                                                                                                                                                     | N EATING                              |
| § 185-14.O(3)(b)(2)                  | THE MAXIMUM HEIGHT SHALL NOT EXCEED THE MAXIMUM PERMITTED BUILDING<br>HEIGHT IN THE DISTRICT IN WHICH THE PROPERTY IS LOCATED: 35 FT                                                                                                                                                                                                                                                                                                                                                                                                                                                                                                                                                                                                                                                                                                                  | 20 FT<br>COMPLIES         |                                                                                                                                                    |                                    | KING SPACES FOR ALL VEHICLES STO                                                                                                                                                                                                                                                                                                                                                                                                                                                                                                                                           | RED OR BEING                          |
|                                      |                                                                                                                                                                                                                                                                                                                                                                                                                                                                                                                                                                                                                                                                                                                                                                                                                                                       |                           |                                                                                                                                                    | SERVICED AT AN                     | IY I PERIOD OF TIME PLUS A MINIMU<br>ACES FOR A GASOLINE STATION = 5                                                                                                                                                                                                                                                                                                                                                                                                                                                                                                       | M OF 5                                |
|                                      |                                                                                                                                                                                                                                                                                                                                                                                                                                                                                                                                                                                                                                                                                                                                                                                                                                                       |                           |                                                                                                                                                    | 45 + 7 + 5 = 57 RE                 | EQUIRED SPACES                                                                                                                                                                                                                                                                                                                                                                                                                                                                                                                                                             |                                       |
|                                      |                                                                                                                                                                                                                                                                                                                                                                                                                                                                                                                                                                                                                                                                                                                                                                                                                                                       |                           | § 185-13.D (5)                                                                                                                                     | REQUIRED PARKI                     | ING SPACE SIZE:                                                                                                                                                                                                                                                                                                                                                                                                                                                                                                                                                            |                                       |
|                                      |                                                                                                                                                                                                                                                                                                                                                                                                                                                                                                                                                                                                                                                                                                                                                                                                                                                       |                           |                                                                                                                                                    | WIDTH: 9 FT                        |                                                                                                                                                                                                                                                                                                                                                                                                                                                                                                                                                                            |                                       |
|                                      |                                                                                                                                                                                                                                                                                                                                                                                                                                                                                                                                                                                                                                                                                                                                                                                                                                                       | $\setminus$               |                                                                                                                                                    |                                    |                                                                                                                                                                                                                                                                                                                                                                                                                                                                                                                                                                            |                                       |
|                                      |                                                                                                                                                                                                                                                                                                                                                                                                                                                                                                                                                                                                                                                                                                                                                                                                                                                       | ``<br>\                   |                                                                                                                                                    |                                    |                                                                                                                                                                                                                                                                                                                                                                                                                                                                                                                                                                            |                                       |
|                                      |                                                                                                                                                                                                                                                                                                                                                                                                                                                                                                                                                                                                                                                                                                                                                                                                                                                       |                           |                                                                                                                                                    |                                    |                                                                                                                                                                                                                                                                                                                                                                                                                                                                                                                                                                            |                                       |
|                                      |                                                                                                                                                                                                                                                                                                                                                                                                                                                                                                                                                                                                                                                                                                                                                                                                                                                       |                           |                                                                                                                                                    |                                    |                                                                                                                                                                                                                                                                                                                                                                                                                                                                                                                                                                            |                                       |
|                                      | EASEMENT FOR<br>INGRESS, EGRESS                                                                                                                                                                                                                                                                                                                                                                                                                                                                                                                                                                                                                                                                                                                                                                                                                       |                           |                                                                                                                                                    |                                    |                                                                                                                                                                                                                                                                                                                                                                                                                                                                                                                                                                            |                                       |
|                                      | INGRESS, LUTILITIES<br>& UTILITIES<br>REF.#7                                                                                                                                                                                                                                                                                                                                                                                                                                                                                                                                                                                                                                                                                                                                                                                                          | N/F REP                   | UTED OWNER<br>N CIVIC CENTER, INC.<br>LOCK I, SECTION 86<br>LOCK I, SECTION 3                                                                      |                                    |                                                                                                                                                                                                                                                                                                                                                                                                                                                                                                                                                                            |                                       |
|                                      | _                                                                                                                                                                                                                                                                                                                                                                                                                                                                                                                                                                                                                                                                                                                                                                                                                                                     | MID HUDSON<br>LOT 39.1, B | N CIVIC CENTER, INC.<br>N CIVIC CENTER, INC.<br>LOCK I, SECTION 86<br>LOCK I, SECTION 86<br>LOCK I, SECTION 86<br>NOT RECOVERED)<br>NOT RECOVERED) |                                    | GRASS                                                                                                                                                                                                                                                                                                                                                                                                                                                                                                                                                                      |                                       |
|                                      | GRASS CONC                                                                                                                                                                                                                                                                                                                                                                                                                                                                                                                                                                                                                                                                                                                                                                                                                                            | (DEED<br>WB               | 13300, PAGE 1003<br>NOT RECOVERED)                                                                                                                 | PER TAX MAP                        |                                                                                                                                                                                                                                                                                                                                                                                                                                                                                                                                                                            |                                       |
|                                      |                                                                                                                                                                                                                                                                                                                                                                                                                                                                                                                                                                                                                                                                                                                                                                                                                                                       | WB VVB                    | WB                                                                                                                                                 |                                    | он он он                                                                                                                                                                                                                                                                                                                                                                                                                                                                                                                                                                   | ОН ОН                                 |
|                                      | IRECTION" NB                                                                                                                                                                                                                                                                                                                                                                                                                                                                                                                                                                                                                                                                                                                                                                                                                                          |                           | он — он — он _ он он он он                                                                                                                         | ОН ОН ОН                           | ОН | н он ог                               |
| он/он                                | IRECTION" NB<br>Сон он                                                                                                                                                                                                                                                                                                                                                                    | он он он                  | — он он он                                                                                                                                         | — он 43- он — с                    | 11                                                                                                                                                                                                                                                                                                                                                                                                                                                                                                                                                                         |                                       |
| он он                                |                                                                                                                                                                                                                                                                                                                                                                                                                                                                                                                                                                                                                                                                                                                                                                                                                                                       | EP                        | ITE LINE                                                                                                                                           |                                    |                                                                                                                                                                                                                                                                                                                                                                                                                                                                                                                                                                            |                                       |
| KESIDE                               | ROAD                                                                                                                                                                                                                                                                                                                                                                                                                                                                                                                                                                                                                                                                                                                                                                                                                                                  | DOUBLE YELLOW             |                                                                                                                                                    | 5                                  | sign:"30 MPH                                                                                                                                                                                                                                                                                                                                                                                                                                                                                                                                                               | 11                                    |
| (VARIABLE W                          | VIDTH) WHITE L                                                                                                                                                                                                                                                                                                                                                                                                                                                                                                                                                                                                                                                                                                                                                                                                                                        |                           | EP                                                                                                                                                 | B                                  | sign:"30 mm                                                                                                                                                                                                                                                                                                                                                                                                                                                                                                                                                                |                                       |
| ASPHALT                              |                                                                                                                                                                                                                                                                                                                                                                                                                                                                                                                                                                                                                                                                                                                                                                                                                                                       |                           | F-9                                                                                                                                                |                                    |                                                                                                                                                                                                                                                                                                                                                                                                                                                                                                                                                                            | au 5 (D)                              |
| N 82°47<br>N 82                      | "42" E (D) 266.83'<br>2°46'19" E (S)                                                                                                                                                                                                                                                                                                                                                                                                                                                                                                                                                                                                                                                                                                                                                                                                                  | F-8                       |                                                                                                                                                    |                                    | +                                                                                                                                                                                                                                                                                                                                                                                                                                                                                                                                                                          | N 68°15'53" E (D)<br>N 68°14'30" E    |
|                                      | N 81°41'33" E (D) 455.18'                                                                                                                                                                                                                                                                                                                                                                                                                                                                                                                                                                                                                                                                                                                                                                                                                             |                           | #0/9<br>/2"                                                                                                                                        |                                    | KB                                                                                                                                                                                                                                                                                                                                                                                                                                                                                                                                                                         |                                       |
|                                      | 5'                                                                                                                                                                                                                                                                                                                                                                                                                                                                                                                                                                                                                                                                                                                                                                                                                                                    |                           | • #020<br>• #10"                                                                                                                                   |                                    | J                                                                                                                                                                                                                                                                                                                                                                                                                                                                                                                                                                          |                                       |
|                                      |                                                                                                                                                                                                                                                                                                                                                                                                                                                                                                                                                                                                                                                                                                                                                                                                                                                       | PONA                      | · · · · · · · · · · · · · · · · · · ·                                                                                                              |                                    |                                                                                                                                                                                                                                                                                                                                                                                                                                                                                                                                                                            | 78                                    |
| 50 FT FRONT                          | YARD SETBACK                                                                                                                                                                                                                                                                                                                                                                                                                                                                                                                                                                                                                                                                                                                                                                                                                                          |                           | #021<br>12"                                                                                                                                        | WOODED AREA                        |                                                                                                                                                                                                                                                                                                                                                                                                                                                                                                                                                                            | CONC. MON.                            |
| R/S                                  | Keo.                                                                                                                                                                                                                                                                                                                                                                                                                                                                                                                                                                                                                                                                                                                                                                                                                                                  |                           | #022<br>20",24" WLF 12 24"                                                                                                                         | γγ00t                              | WB /                                                                                                                                                                                                                                                                                                                                                                                                                                                                                                                                                                       | Q 1.53                                |
|                                      | WI WI                                                                                                                                                                                                                                                                                                                                                                                                                                                                                                                                                                                                                                                                                                                                                                                                                                                 | .F-6                      | F-13<br>+ #025                                                                                                                                     |                                    |                                                                                                                                                                                                                                                                                                                                                                                                                                                                                                                                                                            | CONC. MON.<br>FND.<br>1.55            |
|                                      | 100 FT WETLAND BUFFER                                                                                                                                                                                                                                                                                                                                                                                                                                                                                                                                                                                                                                                                                                                                                                                                                                 | WLF-14 .                  | #024 #027                                                                                                                                          | /                                  | 20 FT                                                                                                                                                                                                                                                                                                                                                                                                                                                                                                                                                                      |                                       |
|                                      | LOT 32 F OCK I, SECTION 86<br>E 2459 4679, PAGE 186<br>#014                                                                                                                                                                                                                                                                                                                                                                                                                                                                                                                                                                                                                                                                                                                                                                                           | F-3 / W/I F-152           | 12<br>••• 4<br>#026<br>WLF-16<br>12"                                                                                                               | #028<br>12"-555                    |                                                                                                                                                                                                                                                                                                                                                                                                                                                                                                                                                                            | k                                     |
| ED LA                                | IND AREA = 24 TEA SQUARE FEET OR 5.56 RES                                                                                                                                                                                                                                                                                                                                                                                                                                                                                                                                                                                                                                                                                                                                                                                                             | /                         | •                                                                                                                                                  | 12"                                | wooded ar                                                                                                                                                                                                                                                                                                                                                                                                                                                                                                                                                                  | EA A                                  |
|                                      | ₩ ₩012<br>30" #013<br>₩ ₩LF-2                                                                                                                                                                                                                                                                                                                                                                                                                                                                                                                                                                                                                                                                                                                                                                                                                         | <u>k</u>                  | WLF-17                                                                                                                                             | Line I                             | CONC. MON                                                                                                                                                                                                                                                                                                                                                                                                                                                                                                                                                                  | FND<br>0.19'                          |
|                                      |                                                                                                                                                                                                                                                                                                                                                                                                                                                                                                                                                                                                                                                                                                                                                                                                                                                       |                           | - (S)                                                                                                                                              | 5                                  |                                                                                                                                                                                                                                                                                                                                                                                                                                                                                                                                                                            |                                       |
| SEATS                                |                                                                                                                                                                                                                                                                                                                                                                                                                                                                                                                                                                                                                                                                                                                                                                                                                                                       | S 6                       | 9°49'06" W (D) 317.05,000                                                                                                                          | #029<br>12"BB                      |                                                                                                                                                                                                                                                                                                                                                                                                                                                                                                                                                                            |                                       |
|                                      |                                                                                                                                                                                                                                                                                                                                                                                                                                                                                                                                                                                                                                                                                                                                                                                                                                                       |                           | WLF-18                                                                                                                                             |                                    |                                                                                                                                                                                                                                                                                                                                                                                                                                                                                                                                                                            |                                       |
|                                      |                                                                                                                                                                                                                                                                                                                                                                                                                                                                                                                                                                                                                                                                                                                                                                                                                                                       | CONC. MON FND             |                                                                                                                                                    | C.L.F.                             |                                                                                                                                                                                                                                                                                                                                                                                                                                                                                                                                                                            | 000                                   |
| 8                                    | PROPOSED BASIN                                                                                                                                                                                                                                                                                                                                                                                                                                                                                                                                                                                                                                                                                                                                                                                                                                        | 0.48 WLF-19               |                                                                                                                                                    | 1                                  | 000                                                                                                                                                                                                                                                                                                                                                                                                                                                                                                                                                                        |                                       |
| 0.0                                  | LOADING AREA                                                                                                                                                                                                                                                                                                                                                                                                                                                                                                                                                                                                                                                                                                                                                                                                                                          |                           |                                                                                                                                                    | 8                                  | 0                                                                                                                                                                                                                                                                                                                                                                                                                                                                                                                                                                          |                                       |
| )<br>  ↓<br> 31.3                    |                                                                                                                                                                                                                                                                                                                                                                                                                                                                                                                                                                                                                                                                                                                                                                                                                                                       |                           | IRECTION"                                                                                                                                          |                                    |                                                                                                                                                                                                                                                                                                                                                                                                                                                                                                                                                                            |                                       |
|                                      | R15                                                                                                                                                                                                                                                                                                                                                                                                                                                                                                                                                                                                                                                                                                                                                                                                                                                   | ∫ SIGN:"D                 |                                                                                                                                                    | A A                                |                                                                                                                                                                                                                                                                                                                                                                                                                                                                                                                                                                            |                                       |
|                                      |                                                                                                                                                                                                                                                                                                                                                                                                                                                                                                                                                                                                                                                                                                                                                                                                                                                       | 100                       |                                                                                                                                                    | 84                                 |                                                                                                                                                                                                                                                                                                                                                                                                                                                                                                                                                                            |                                       |
| -23.0'                               | CONC ON FND<br>0.13'1 S 55° 12'24" W (D) 165.31'<br>S 55° 12'24" W (D) 165.31'<br>S 55° 12'24" W (D) 165.31'                                                                                                                                                                                                                                                                                                                                                                                                                                                                                                                                                                                                                                                                                                                                          | SIGN: "WRONG WAY          | /1                                                                                                                                                 |                                    |                                                                                                                                                                                                                                                                                                                                                                                                                                                                                                                                                                            |                                       |
|                                      |                                                                                                                                                                                                                                                                                                                                                                                                                                                                                                                                                                                                                                                                                                                                                                                                                                                       | ELINE                     | BW                                                                                                                                                 |                                    |                                                                                                                                                                                                                                                                                                                                                                                                                                                                                                                                                                            |                                       |
| S<br>c 49°                           | 69°07 IV (D) 255.70<br>10'40" W (D) 255.70<br>TRAFFIC ID                                                                                                                                                                                                                                                                                                                                                                                                                                                                                                                                                                                                                                                                                                                                                                                              | BW                        |                                                                                                                                                    |                                    |                                                                                                                                                                                                                                                                                                                                                                                                                                                                                                                                                                            |                                       |
| ED C.L.f                             | SIGNAL LIVEP ROUNDER                                                                                                                                                                                                                                                                                                                                                                                                                                                                                                                                                                                                                                                                                                                                                                                                                                  | MB                        |                                                                                                                                                    |                                    |                                                                                                                                                                                                                                                                                                                                                                                                                                                                                                                                                                            |                                       |
| EA<br>N                              | TION WESI DUTH)                                                                                                                                                                                                                                                                                                                                                                                                                                                                                                                                                                                                                                                                                                                                                                                                                                       |                           |                                                                                                                                                    |                                    |                                                                                                                                                                                                                                                                                                                                                                                                                                                                                                                                                                            |                                       |
| REFLECTYP 2)<br>POST (TYP 2)         | VARIABLE VVID                                                                                                                                                                                                                                                                                                                                                                                                                                                                                                                                                                                                                                                                                                                                                                                                                                         |                           |                                                                                                                                                    |                                    |                                                                                                                                                                                                                                                                                                                                                                                                                                                                                                                                                                            |                                       |
| SIGN:"17K WEST"                      | KUU                                                                                                                                                                                                                                                                                                                                                                                                                                                                                                                                                                                                                                                                                                                                                                                                                                                   |                           |                                                                                                                                                    |                                    |                                                                                                                                                                                                                                                                                                                                                                                                                                                                                                                                                                            |                                       |
| SIGN:"17K EAST"                      | 69°09'17" W (S)<br>0'40" W (D) 253.70'<br>TRAFFIC<br>SIGNAL LIDEP<br>TRAFFIC<br>SIGNAL LIDEP |                           |                                                                                                                                                    |                                    |                                                                                                                                                                                                                                                                                                                                                                                                                                                                                                                                                                            |                                       |
|                                      |                                                                                                                                                                                                                                                                                                                                                                                                                                                                                                                                                                                                                                                                                                                                                                                                                                                       |                           |                                                                                                                                                    |                                    |                                                                                                                                                                                                                                                                                                                                                                                                                                                                                                                                                                            |                                       |