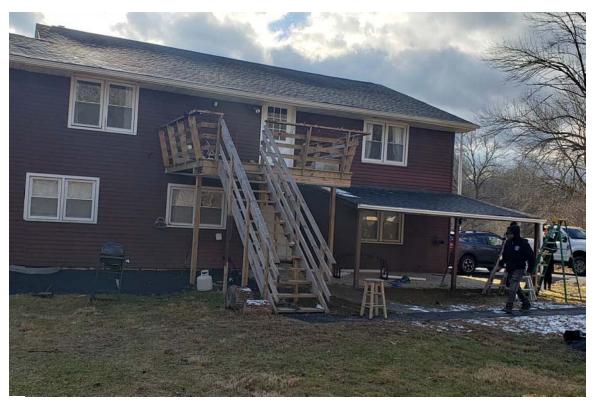

the upper and lower unit appear to be original. This, coupled with the lack of any internal staircase or other connection between the two units, further indicates that the dwelling was a two-family dwelling for an extended period of time.