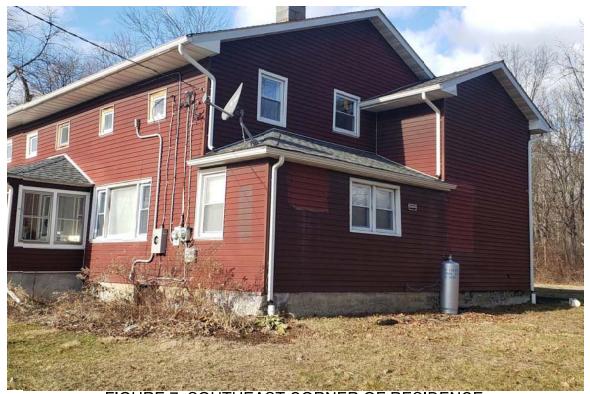

the upper and lower unit appear to be original. This, coupled with the lack of any internal staircase or other connection between the two units, further indicates that the dwelling was a two-family dwelling for an extended period of time.