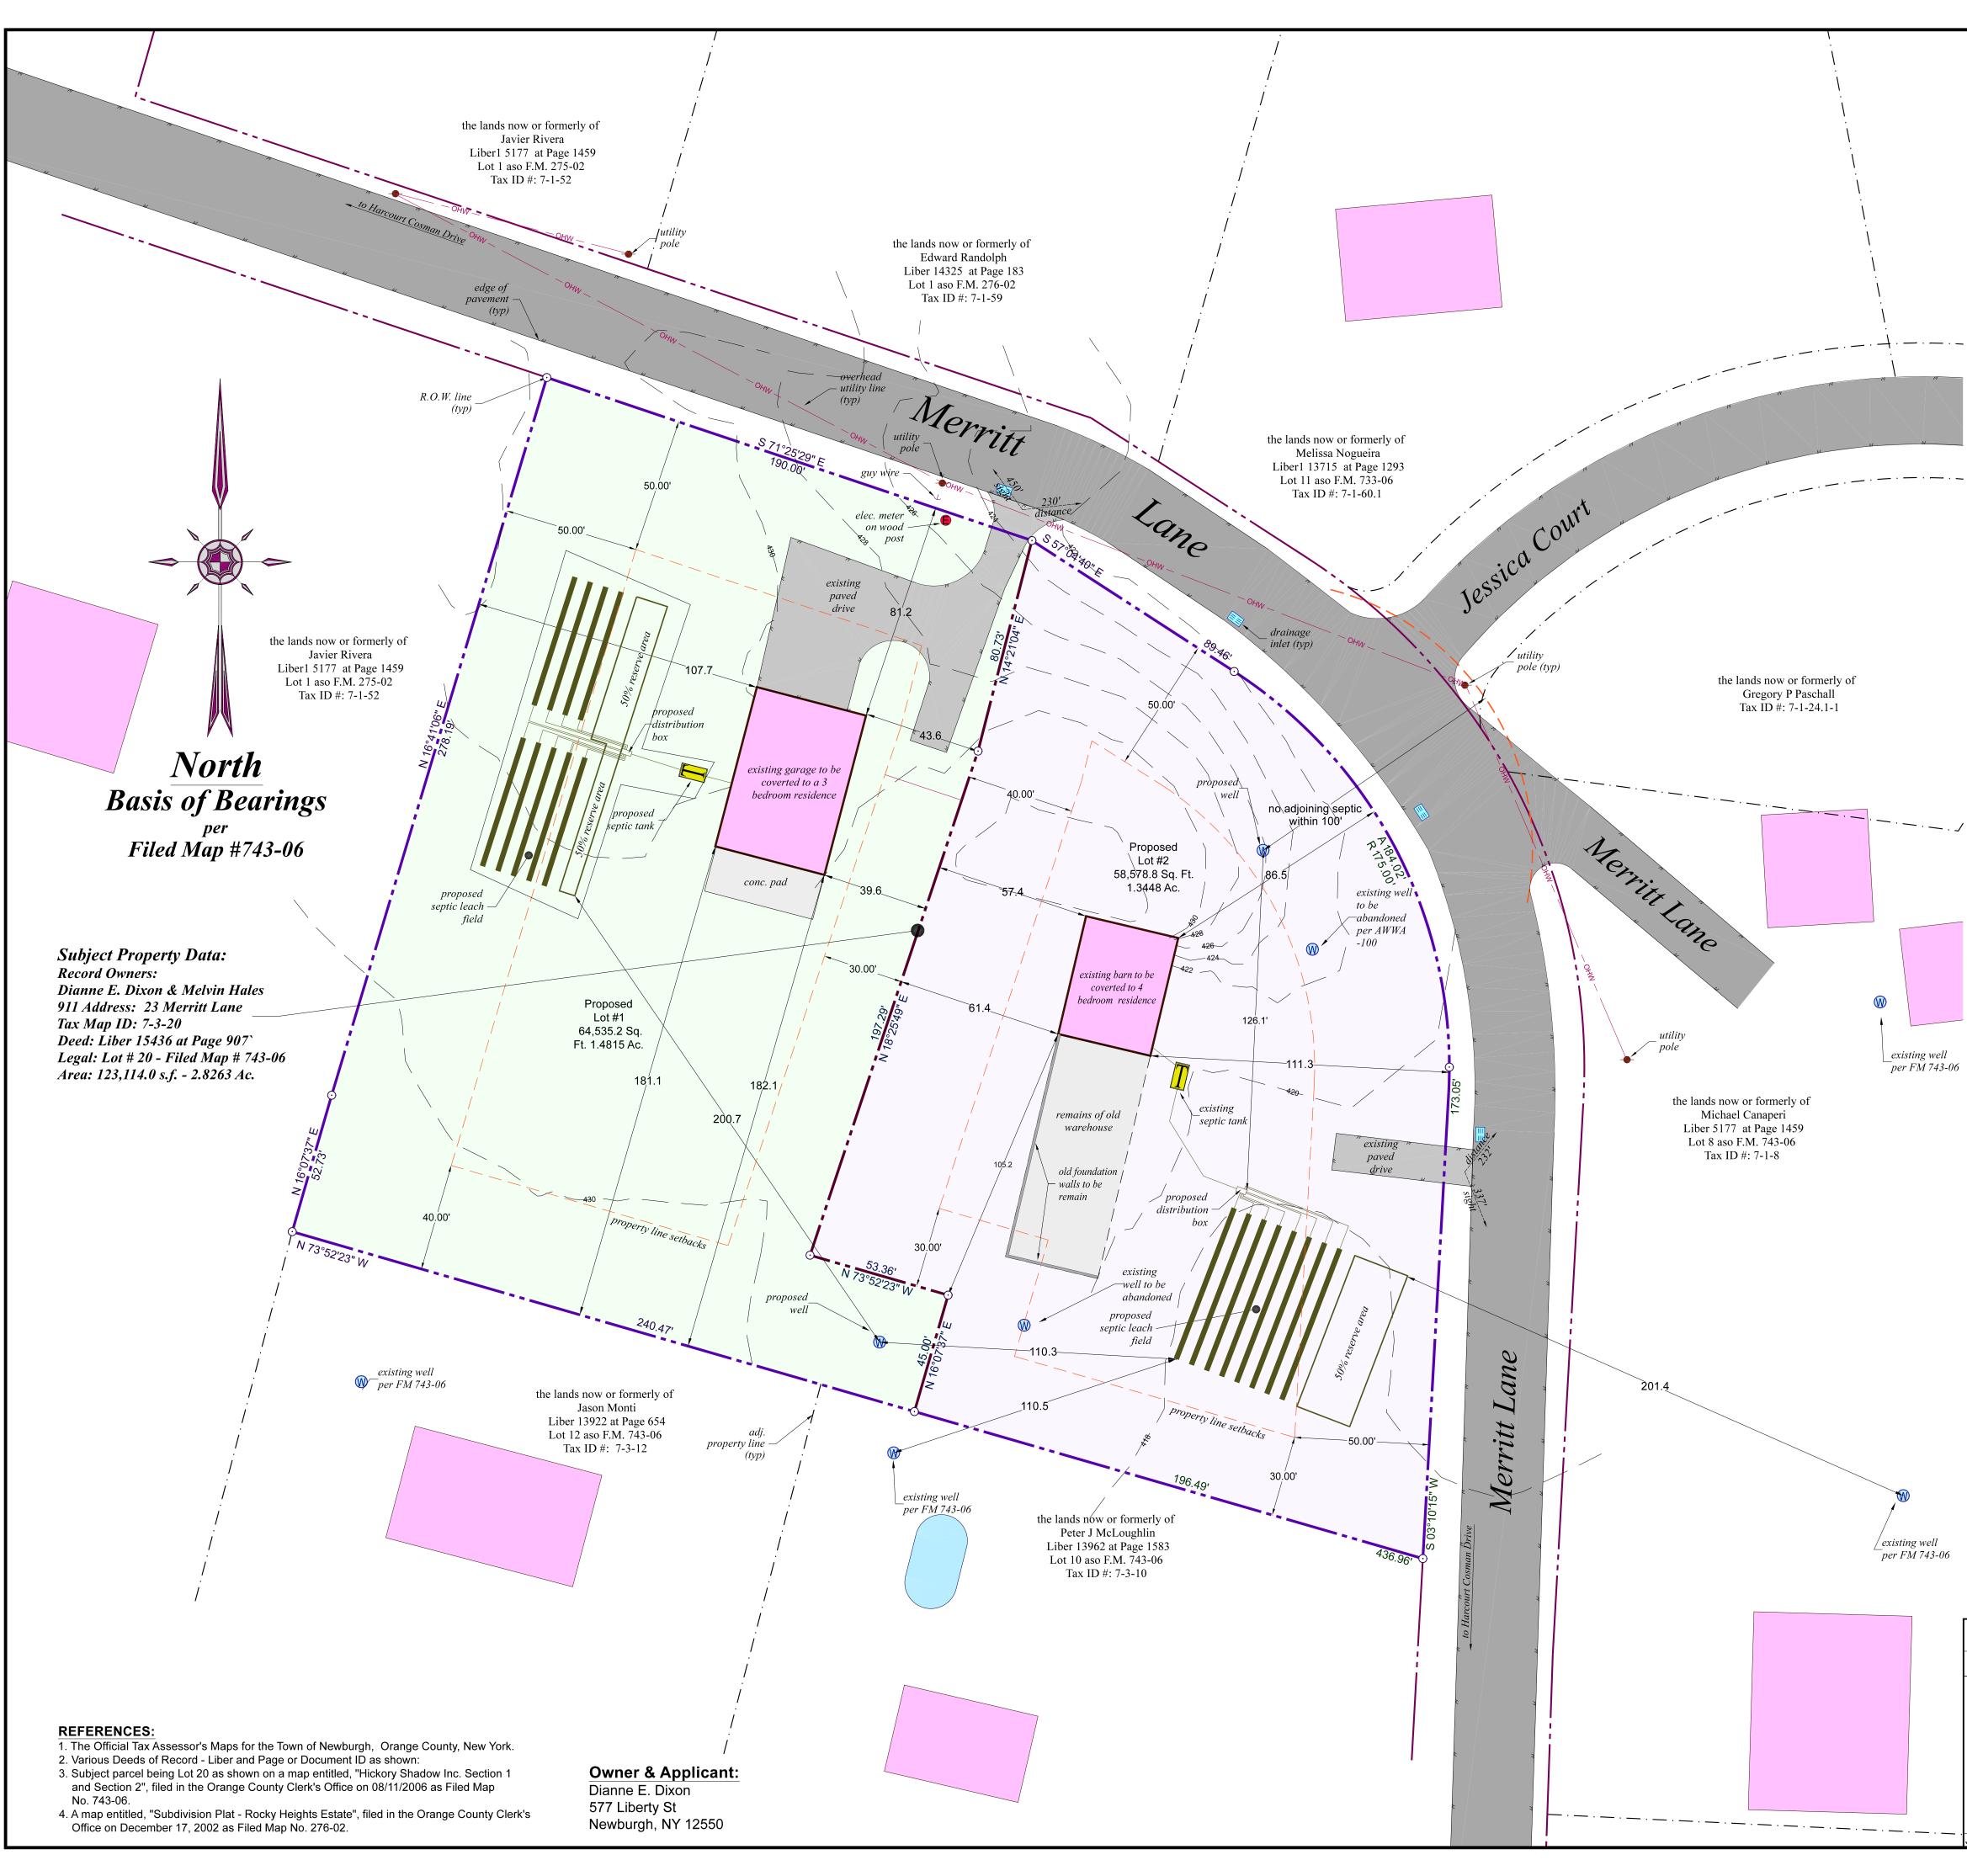

The topography from Filed Map 743-06 for Lot 20 was added to the plan.

It is understood that the use of existing structures as residences, as well as meeting the Energy Code and other requirements may be difficult to meet under the NYS Building Code and other related regulating agencies. A NYS Licensed Professional shall provide the appropriate plans detailing the methodology used to meet said requirements when the application for a building permit is submitted.

A note was added to the plan to state that As-Built drawings certified by a NYS Licensed Professional are required prior to issuance of a Certificate of Occupancy.

An additional sheet depicting copies of the septic design plan, details, results of the soil tests, and the letter from the Dept. of Health as depicted on the plans prepared for the Hickory Shadow, Inc. Realty Subdivision have been submitted as part of the approval packet.

A note was added to the plan regarding the abandonment of existing wells per the appropriate AWWA Standrds.

All structures within 200 feet were added to the plan.

Respectfully Yours,

Jonathan N. Millen, L.L.S., President

| ZONING SCHEDULE          |          |              |              |
|--------------------------|----------|--------------|--------------|
| ZONE: AR                 |          | PROPOSED     | PROPOSED     |
|                          | REQUIRED | <u>LOT 1</u> | <u>LOT 2</u> |
| MINIMUM LOT AREA         | 40,000sg | 64,535sf     | 58,579sf     |
| MINIMUM YARDS (feet)     |          |              |              |
| FRONT                    | 50'      | 81'          | 86'          |
| REAR                     | 40'      | 181'         | 57'          |
| SIDE                     |          |              |              |
| ONE                      | 30'      | 39'          | 105'         |
| BOTH                     | 80'      | 150'         | n/a          |
| MINIMUM LOT WIDTH (feet) | 150'     | 193'         | 205'         |
| MINIMUM LOT DEPTH (feet) | 150'     | 211'         | 203'         |
| MINIMUM BUILDABLE AREA   | 15,000sf | 26,099sf     | 23,519sf     |

Lot notes:

1. Asbuilt drawings and certifications from NYS licensed design professional shall be summited to the town of Newburgh code enforcement office prior to the issue of a CO.