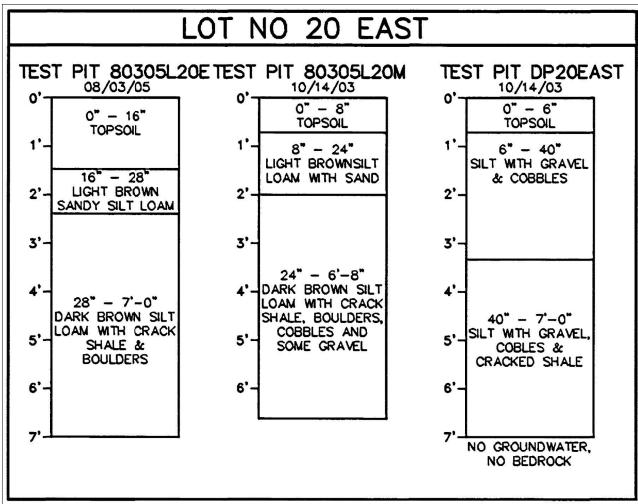

A note was added to the plan to state that As-Built drawings certified by a NYS Licensed Professional are required prior to issuance of a Certificate of Occupancy.

An additional sheet depicting copies of the septic design plan, details, results of the soil tests, and the letter from the Dept. of Health as depicted on the plans prepared for the Hickory Shadow, Inc. Realty Subdivision have been submitted as part of the approval packet.