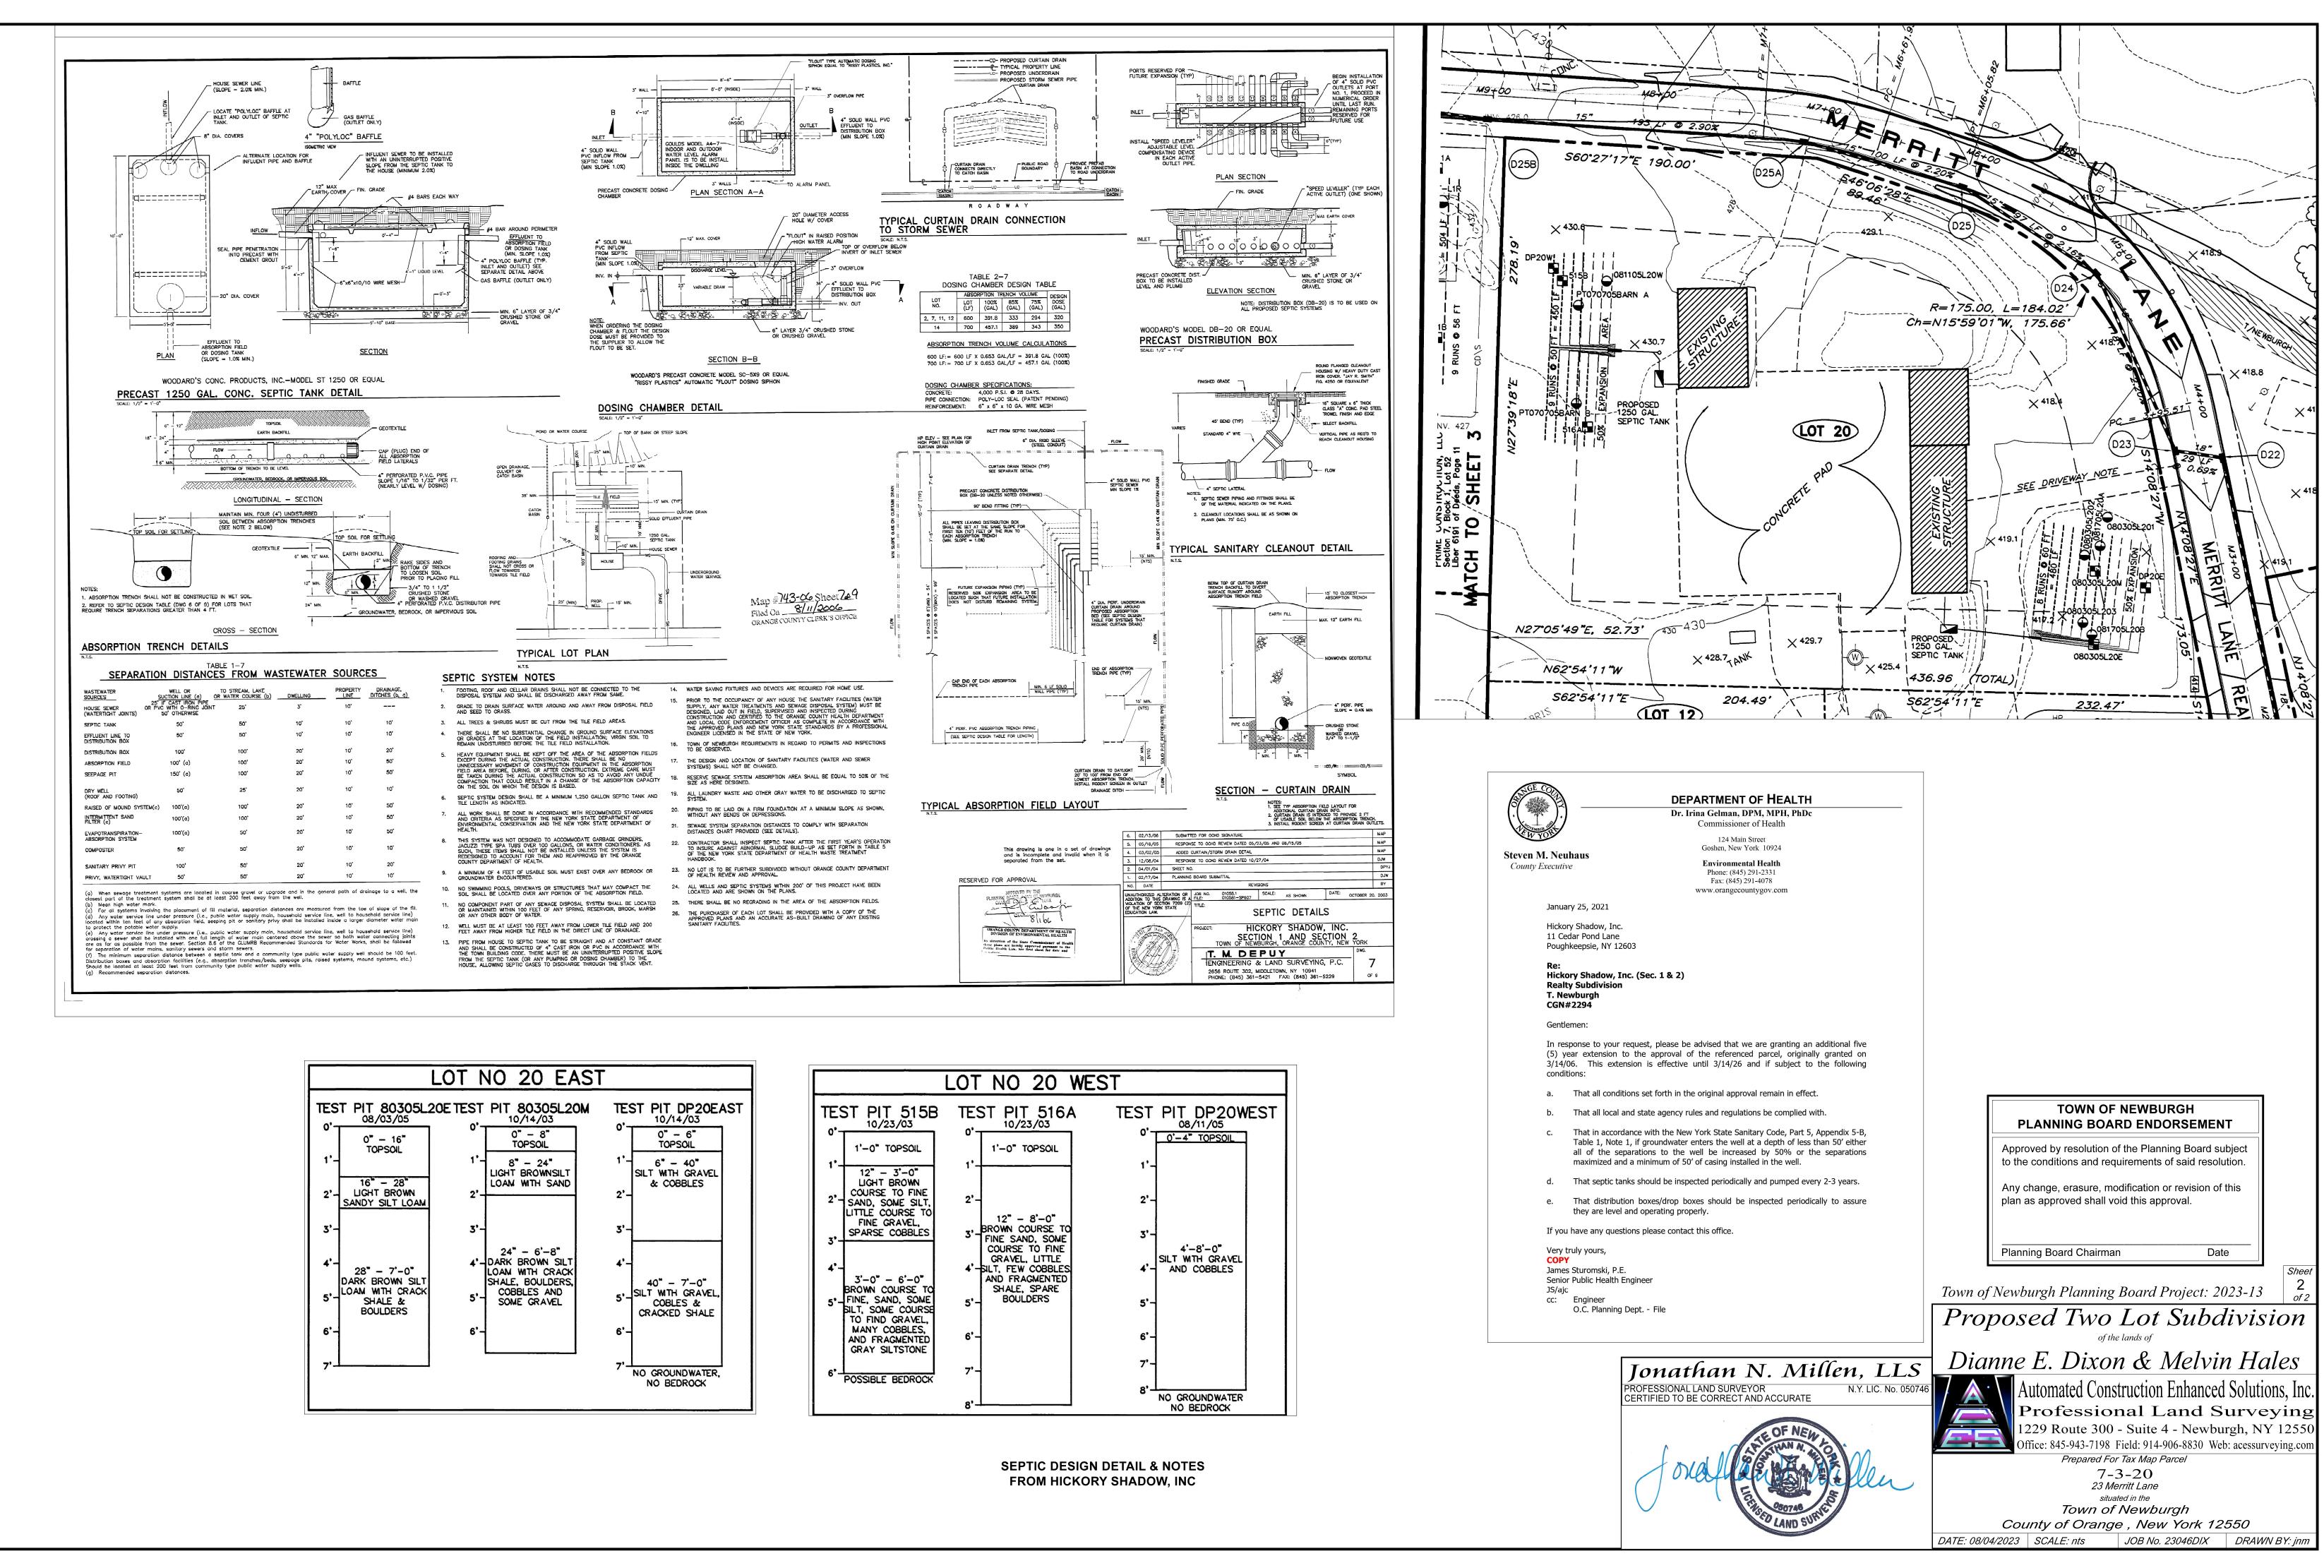

A note was added to the plan to state that As-Built drawings certified by a NYS Licensed Professional are required prior to issuance of a Certificate of Occupancy.

An additional sheet depicting copies of the septic design plan, details, results of the soil tests, and the letter from the Dept. of Health as depicted on the plans prepared for the Hickory Shadow, Inc. Realty Subdivision have been submitted as part of the approval packet.

# Dr. Irina Gelman, DPM, MPH, PhDc

Commissioner of Health

124 Main Street Goshen, New York 10924

**Environmental Health** 

Phone: (845) 291-2331 Fax: (845) 291-4078 www.orangecountygov.com

January 25, 2021

Hickory Shadow, Inc. 11 Cedar Pond Lane Poughkeepsie, NY 12603

Re: Hickory Shadow, Inc. (Sec. 1 & 2) Realty Subdivision T. Newburgh CGN#2294

Gentlemen:

In response to your request, please be advised that we are granting an additional five (5) year extension to the approval of the referenced parcel, originally granted on 3/14/06. This extension is effective until 3/14/26 and if subject to the following conditions:

- a. That all conditions set forth in the original approval remain in effect.
- b. That all local and state agency rules and regulations be complied with.
- c. That in accordance with the New York State Sanitary Code, Part 5, Appendix 5-B, Table 1, Note 1, if groundwater enters the well at a depth of less than 50' either all of the separations to the well be increased by 50% or the separations maximized and a minimum of 50' of casing installed in the well.
- d. That septic tanks should be inspected periodically and pumped every 2-3 years.
- e. That distribution boxes/drop boxes should be inspected periodically to assure they are level and operating properly.

### Septic designs:

Septic system designs per a Orange County Health Department approved designs that valid untill 03/16/2026. All conditions set for on the Hickory Shadow Subdivision Sec 1& 2(FM #743-06/ CGN # 2294) shall remain in effect.